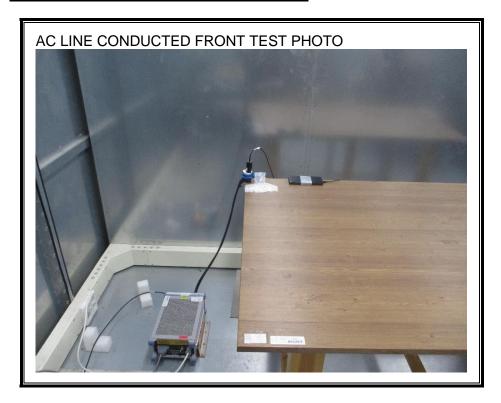

# 1. Appendix: UNLICENSED BAND SETUP PHOTOS(Conducted Test)

1) CONDUCTED RF MEASUREMENT SETUP (DTS, UNII, BLE)



2) CONDUCTED RF MEASUREMENT SETUP (Bluetooth)



### 3) CONDUCTED RF MEASUREMENT SETUP (DFS)



# 4) CONDUCTED RF MEASUREMENT SETUP (NFC Stability)



## 5) CONDUCTED RF MEASUREMENT SETUP (CBP)



# 2. Appendix: UNLICENSED BAND SETUP PHOTOS(Radiated Test)

1) RADIATED RF MEASUREMENT SETUP (BELOW 1 GHz)





### 2) RADIATED RF MEASUREMENT SETUP (ABOVE 1 GHz)





### 3) RADIATED RF MEASUREMENT SETUP (NFC)





#### 4) RADIATED RF MEASUREMENT SETUP (WPT)









#### 5) RADIATED RF MEASUREMENT SETUP (UWB)





## 6) RADIATED RF MEASUREMENT SET-UP (Axis)



















### 7) AC LINE CONDUCTED MEASUREMENT SETUP









**END OF TEST PHOTO**