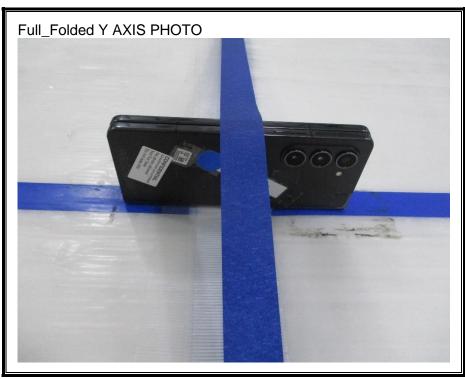

# 1. Appendix: UNLICENSED BAND SETUP PHOTOS(Conducted Test)

1) CONDUCTED RF MEASUREMENT SETUP (DTS, UNII, BLE)



2) CONDUCTED RF MEASUREMENT SETUP (Bluetooth)



### 3) CONDUCTED RF MEASUREMENT SETUP (DFS)



# 4) CONDUCTED RF MEASUREMENT SETUP (NFC Stability)



## 5) CONDUCTED RF MEASUREMENT SETUP (CBP)



# 2. Appendix: UNLICENSED BAND SETUP PHOTOS(Radiated Test)

1) RADIATED RF MEASUREMENT SETUP (BELOW 1 GHz)





### 2) RADIATED RF MEASUREMENT SETUP (ABOVE 1 GHz)





### 3) RADIATED RF MEASUREMENT SETUP (NFC)





#### 4) RADIATED RF MEASUREMENT SETUP (WPT)









#### 5) RADIATED RF MEASUREMENT SETUP (UWB)





## 6) RADIATED RF MEASUREMENT SET-UP (Axis)



















### 7) AC LINE CONDUCTED MEASUREMENT SETUP









**END OF TEST PHOTO**