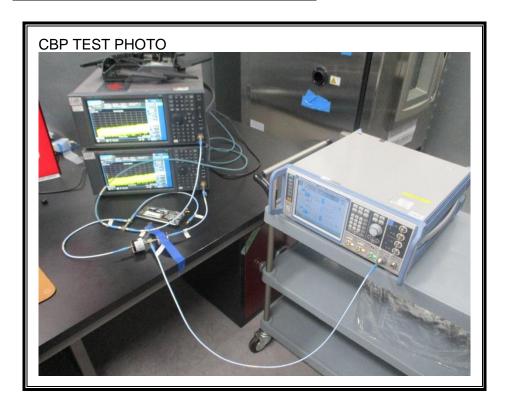

# 1. Appendix: UNLICENSED BAND SETUP PHOTOS(Conducted Test)

1) CONDUCTED RF MEASUREMENT SETUP (DTS, UNII, BLE)



2) CONDUCTED RF MEASUREMENT SETUP (Bluetooth)



### 3) CONDUCTED RF MEASUREMENT SETUP (DFS)



# 4) CONDUCTED RF MEASUREMENT SETUP (NFC Stability)



## 5) CONDUCTED RF MEASUREMENT SETUP (CBP)



# 2. Appendix: UNLICENSED BAND SETUP PHOTOS(Radiated Test)

1) RADIATED RF MEASUREMENT SETUP (BELOW 1 GHz)





### 2) RADIATED RF MEASUREMENT SETUP (ABOVE 1 GHz)





### 3) RADIATED RF MEASUREMENT SETUP (NFC)





#### 4) RADIATED RF MEASUREMENT SETUP (WPT)









#### 5) RADIATED RF MEASUREMENT SETUP (UWB)





## 6) RADIATED RF MEASUREMENT SET-UP (Axis)



















### 7) AC LINE CONDUCTED MEASUREMENT SETUP









**END OF TEST PHOTO**