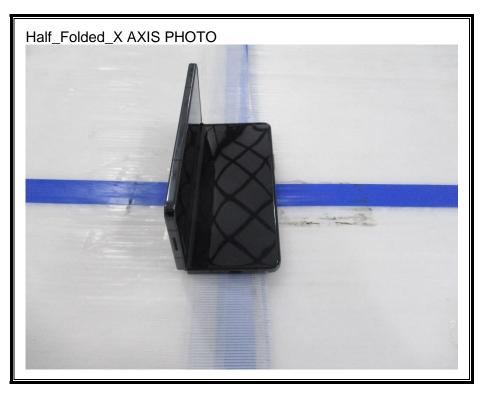

# 1. Appendix: UNLICENSED BAND SETUP PHOTOS(Conducted Test)

1) CONDUCTED RF MEASUREMENT SETUP (DTS, UNII, BLE)



2) CONDUCTED RF MEASUREMENT SETUP (Bluetooth)



### 3) CONDUCTED RF MEASUREMENT SETUP (DFS)



# 4) CONDUCTED RF MEASUREMENT SETUP (NFC Stability)



## 5) CONDUCTED RF MEASUREMENT SETUP (CBP)



# 2. Appendix: UNLICENSED BAND SETUP PHOTOS(Radiated Test)

1) RADIATED RF MEASUREMENT SETUP (BELOW 1 GHz)





### 2) RADIATED RF MEASUREMENT SETUP (ABOVE 1 GHz)





### 3) RADIATED RF MEASUREMENT SETUP (NFC)





#### 4) RADIATED RF MEASUREMENT SETUP (WPT)









#### 5) RADIATED RF MEASUREMENT SETUP (UWB)





## 6) RADIATED RF MEASUREMENT SET-UP (Axis)



















### 7) AC LINE CONDUCTED MEASUREMENT SETUP









**END OF TEST PHOTO**