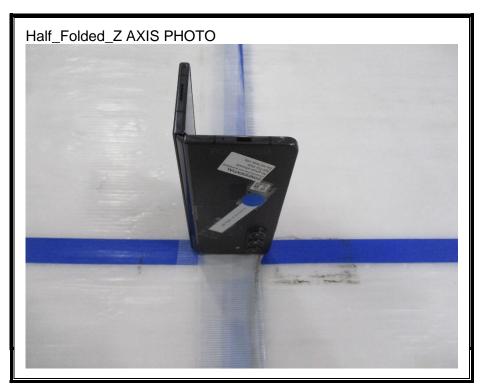

# 1. Appendix: UNLICENSED BAND SETUP PHOTOS(Conducted Test)

1) CONDUCTED RF MEASUREMENT SETUP (DTS, UNII, BLE)



2) CONDUCTED RF MEASUREMENT SETUP (Bluetooth)



### 3) CONDUCTED RF MEASUREMENT SETUP (DFS)



# 4) CONDUCTED RF MEASUREMENT SETUP (NFC Stability)



## 5) CONDUCTED RF MEASUREMENT SETUP (CBP)



# 2. Appendix: UNLICENSED BAND SETUP PHOTOS(Radiated Test)

1) RADIATED RF MEASUREMENT SETUP (BELOW 1 GHz)





### 2) RADIATED RF MEASUREMENT SETUP (ABOVE 1 GHz)





### 3) RADIATED RF MEASUREMENT SETUP (NFC)





#### 4) RADIATED RF MEASUREMENT SETUP (WPT)









#### 5) RADIATED RF MEASUREMENT SETUP (UWB)





## 6) RADIATED RF MEASUREMENT SET-UP (Axis)



















### 7) AC LINE CONDUCTED MEASUREMENT SETUP









**END OF TEST PHOTO**