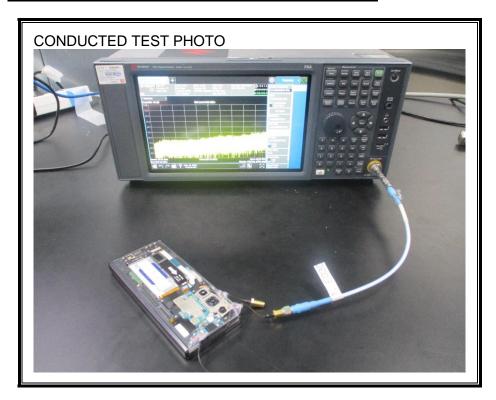

# 1. Appendix: UNLICENSED BAND SETUP PHOTOS(Conducted Test)

1) CONDUCTED RF MEASUREMENT SETUP (DTS, UNII, BLE)

2) CONDUCTED RF MEASUREMENT SETUP (Bluetooth)