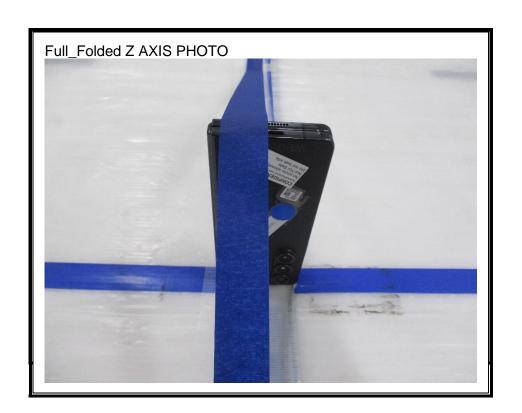

# 1. Appendix: UNLICENSED BAND SETUP PHOTOS(Conducted Test)

1) CONDUCTED RF MEASUREMENT SETUP (DTS, UNII, BLE)



2) CONDUCTED RF MEASUREMENT SETUP (Bluetooth)



### 3) CONDUCTED RF MEASUREMENT SETUP (DFS)



# 4) CONDUCTED RF MEASUREMENT SETUP (NFC Stability)



## 5) CONDUCTED RF MEASUREMENT SETUP (CBP)



# 2. Appendix: UNLICENSED BAND SETUP PHOTOS(Radiated Test)

1) RADIATED RF MEASUREMENT SETUP (BELOW 1 GHz)





### 2) RADIATED RF MEASUREMENT SETUP (ABOVE 1 GHz)





### 3) RADIATED RF MEASUREMENT SETUP (NFC)





#### 4) RADIATED RF MEASUREMENT SETUP (WPT)









#### 5) RADIATED RF MEASUREMENT SETUP (UWB)





## 6) RADIATED RF MEASUREMENT SET-UP (Axis)



















### 7) AC LINE CONDUCTED MEASUREMENT SETUP









**END OF TEST PHOTO**