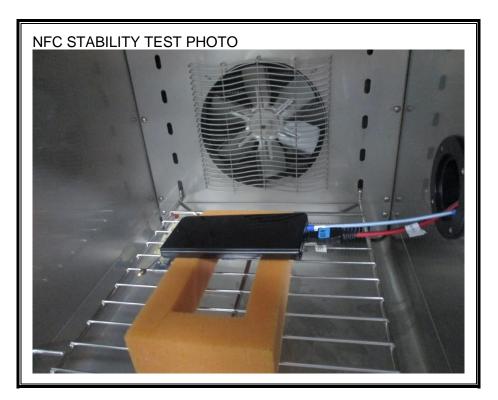

# 1. Appendix: UNLICENSED BAND SETUP PHOTOS(Conducted Test)

1) CONDUCTED RF MEASUREMENT SETUP (DTS, UNII, BLE)



2) CONDUCTED RF MEASUREMENT SETUP (Bluetooth)



### 3) CONDUCTED RF MEASUREMENT SETUP (DFS)



# 4) CONDUCTED RF MEASUREMENT SETUP (NFC Stability)



## 5) CONDUCTED RF MEASUREMENT SETUP (CBP)



# 2. Appendix: UNLICENSED BAND SETUP PHOTOS(Radiated Test)

1) RADIATED RF MEASUREMENT SETUP (BELOW 1 GHz)





### 2) RADIATED RF MEASUREMENT SETUP (ABOVE 1 GHz)





### 3) RADIATED RF MEASUREMENT SETUP (NFC)





#### 4) RADIATED RF MEASUREMENT SETUP (WPT)









#### 5) RADIATED RF MEASUREMENT SETUP (UWB)





## 6) RADIATED RF MEASUREMENT SET-UP (Axis)



















### 7) AC LINE CONDUCTED MEASUREMENT SETUP









**END OF TEST PHOTO**