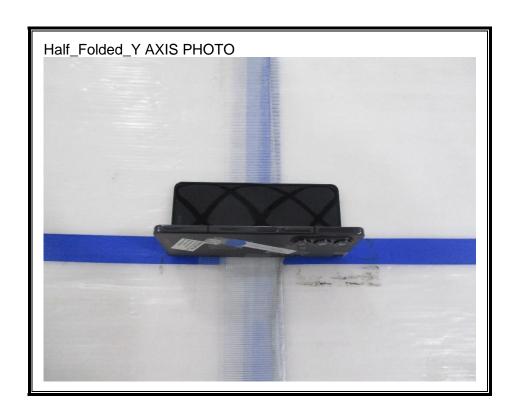

# 1. Appendix: UNLICENSED BAND SETUP PHOTOS(Conducted Test)

1) CONDUCTED RF MEASUREMENT SETUP (DTS, UNII, BLE)



2) CONDUCTED RF MEASUREMENT SETUP (Bluetooth)



### 3) CONDUCTED RF MEASUREMENT SETUP (DFS)



# 4) CONDUCTED RF MEASUREMENT SETUP (NFC Stability)



## 5) CONDUCTED RF MEASUREMENT SETUP (CBP)



# 2. Appendix: UNLICENSED BAND SETUP PHOTOS(Radiated Test)

1) RADIATED RF MEASUREMENT SETUP (BELOW 1 GHz)





### 2) RADIATED RF MEASUREMENT SETUP (ABOVE 1 GHz)





### 3) RADIATED RF MEASUREMENT SETUP (NFC)





#### 4) RADIATED RF MEASUREMENT SETUP (WPT)









#### 5) RADIATED RF MEASUREMENT SETUP (UWB)





## 6) RADIATED RF MEASUREMENT SET-UP (Axis)



















### 7) AC LINE CONDUCTED MEASUREMENT SETUP









**END OF TEST PHOTO**