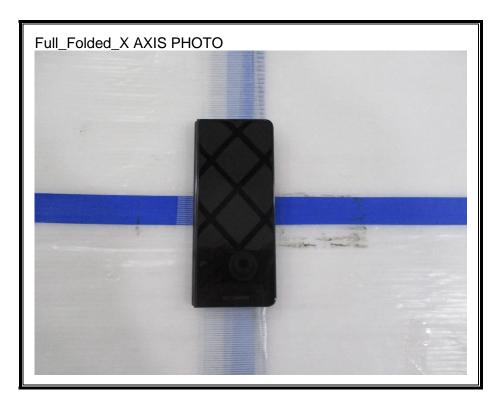

# 1. Appendix: UNLICENSED BAND SETUP PHOTOS(Conducted Test)

1) CONDUCTED RF MEASUREMENT SETUP (DTS, UNII, BLE)



2) CONDUCTED RF MEASUREMENT SETUP (Bluetooth)



### 3) CONDUCTED RF MEASUREMENT SETUP (DFS)



# 4) CONDUCTED RF MEASUREMENT SETUP (NFC Stability)



## 5) CONDUCTED RF MEASUREMENT SETUP (CBP)



# 2. Appendix: UNLICENSED BAND SETUP PHOTOS(Radiated Test)

1) RADIATED RF MEASUREMENT SETUP (BELOW 1 GHz)





### 2) RADIATED RF MEASUREMENT SETUP (ABOVE 1 GHz)





### 3) RADIATED RF MEASUREMENT SETUP (NFC)





#### 4) RADIATED RF MEASUREMENT SETUP (WPT)









#### 5) RADIATED RF MEASUREMENT SETUP (UWB)





## 6) RADIATED RF MEASUREMENT SET-UP (Axis)



















### 7) AC LINE CONDUCTED MEASUREMENT SETUP









**END OF TEST PHOTO**