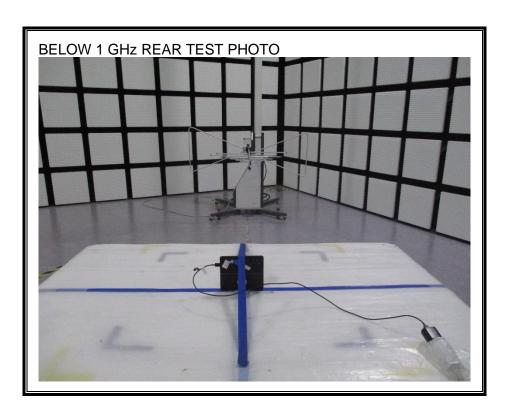

# 2. Appendix: UNLICENSED BAND SETUP PHOTOS(Radiated Test)

1) RADIATED RF MEASUREMENT SETUP (BELOW 1 GHz)