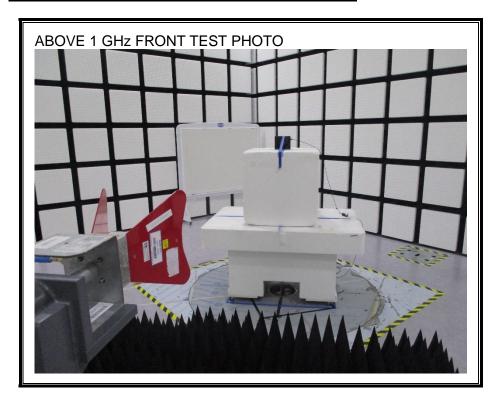

# 1. Appendix: UNLICENSED BAND SETUP PHOTOS(Conducted Test)

1) CONDUCTED RF MEASUREMENT SETUP (DTS, UNII, BLE)



2) CONDUCTED RF MEASUREMENT SETUP (Bluetooth)



### 3) CONDUCTED RF MEASUREMENT SETUP (DFS)



# 4) CONDUCTED RF MEASUREMENT SETUP (NFC Stability)



## 5) CONDUCTED RF MEASUREMENT SETUP (CBP)



# 2. Appendix: UNLICENSED BAND SETUP PHOTOS(Radiated Test)

1) RADIATED RF MEASUREMENT SETUP (BELOW 1 GHz)





### 2) RADIATED RF MEASUREMENT SETUP (ABOVE 1 GHz)





### 3) RADIATED RF MEASUREMENT SETUP (NFC)





#### 4) RADIATED RF MEASUREMENT SETUP (WPT)









#### 5) RADIATED RF MEASUREMENT SETUP (UWB)





## 6) RADIATED RF MEASUREMENT SET-UP (Axis)



















### 7) AC LINE CONDUCTED MEASUREMENT SETUP









**END OF TEST PHOTO**