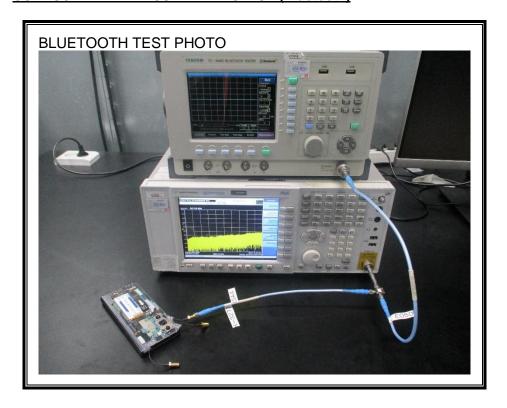

# 1. Appendix: UNLICENSED BAND SETUP PHOTOS(Conducted Test)

1) CONDUCTED RF MEASUREMENT SETUP (DTS, UNII, BLE)

2) CONDUCTED RF MEASUREMENT SETUP (Bluetooth)