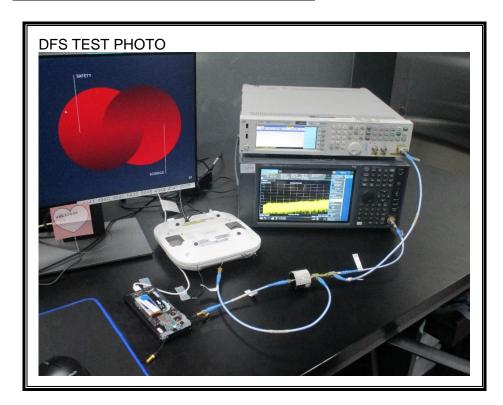

# 1. Appendix: UNLICENSED BAND SETUP PHOTOS(Conducted Test)

1) CONDUCTED RF MEASUREMENT SETUP (DTS, UNII, BLE)



2) CONDUCTED RF MEASUREMENT SETUP (Bluetooth)



### 3) CONDUCTED RF MEASUREMENT SETUP (DFS)



# 4) CONDUCTED RF MEASUREMENT SETUP (NFC Stability)



## 5) CONDUCTED RF MEASUREMENT SETUP (CBP)



# 2. Appendix: UNLICENSED BAND SETUP PHOTOS(Radiated Test)

1) RADIATED RF MEASUREMENT SETUP (BELOW 1 GHz)





### 2) RADIATED RF MEASUREMENT SETUP (ABOVE 1 GHz)





### 3) RADIATED RF MEASUREMENT SETUP (NFC)





#### 4) RADIATED RF MEASUREMENT SETUP (WPT)









#### 5) RADIATED RF MEASUREMENT SETUP (UWB)





## 6) RADIATED RF MEASUREMENT SET-UP (Axis)



















### 7) AC LINE CONDUCTED MEASUREMENT SETUP









**END OF TEST PHOTO**