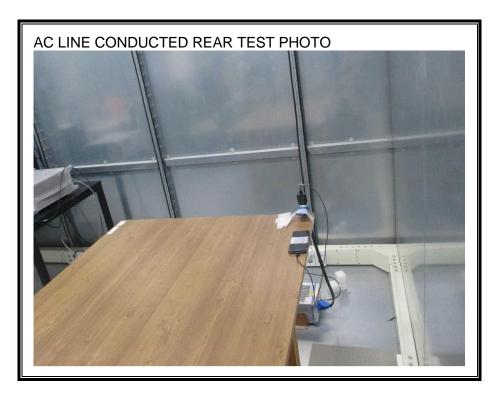

# 1. Appendix: UNLICENSED BAND SETUP PHOTOS(Conducted Test)

1) CONDUCTED RF MEASUREMENT SETUP (DTS, UNII, BLE)



2) CONDUCTED RF MEASUREMENT SETUP (Bluetooth)



### 3) CONDUCTED RF MEASUREMENT SETUP (DFS)



# 4) CONDUCTED RF MEASUREMENT SETUP (NFC Stability)



## 5) CONDUCTED RF MEASUREMENT SETUP (CBP)



# 2. Appendix: UNLICENSED BAND SETUP PHOTOS(Radiated Test)

1) RADIATED RF MEASUREMENT SETUP (BELOW 1 GHz)





### 2) RADIATED RF MEASUREMENT SETUP (ABOVE 1 GHz)





### 3) RADIATED RF MEASUREMENT SETUP (NFC)





#### 4) RADIATED RF MEASUREMENT SETUP (WPT)









#### 5) RADIATED RF MEASUREMENT SETUP (UWB)





## 6) RADIATED RF MEASUREMENT SET-UP (Axis)



















### 7) AC LINE CONDUCTED MEASUREMENT SETUP









**END OF TEST PHOTO**