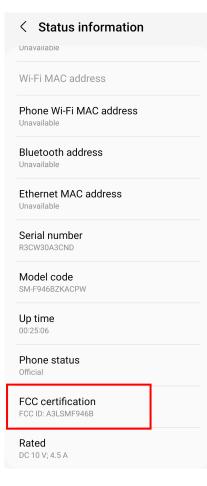

## Description of E-label on the A3LSMF946U

Date: April 27, 2023 FCC ID: A3LSMF946B

This model is applied E-label, please find description of E-label below.

1. FCC ID (E-label): Settings > About Phone > Status Information

## <Device Display Screen>