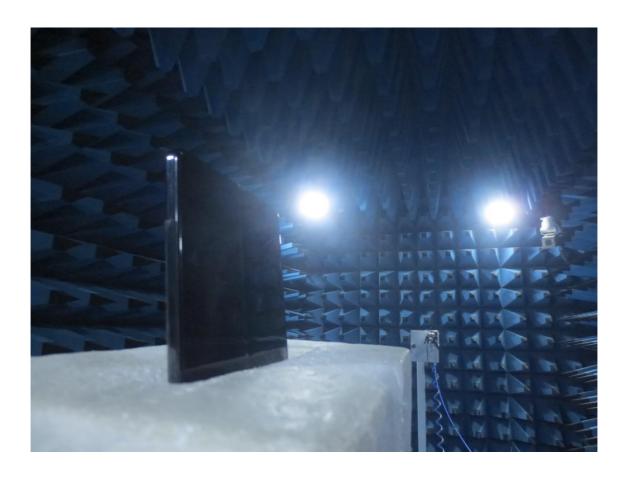

## 1. Radiated Test Setup Photo

|      | HCT-RF-2305-FC066-P | HCT-RF-2305-FC067-P | HCT-RF-2305-FC068-P | HCT-RF-2305-FC069-P | HCT-RF-2305-FC070-P |
|------|---------------------|---------------------|---------------------|---------------------|---------------------|
| File | HCT-RF-2305-FC071-P | HCT-RF-2305-FC072-P | HCT-RF-2305-FC073-P | HCT-RF-2305-FC074-P | HCT-RF-2305-FC075-P |
| No.  | HCT-RF-2305-FC076-P | HCT-RF-2305-FC077-P | HCT-RF-2305-FC078-P | HCT-RF-2305-FC079-P | HCT-RF-2305-FC080-P |
|      | HCT-RF-2305-FC081-P |                     |                     |                     |                     |