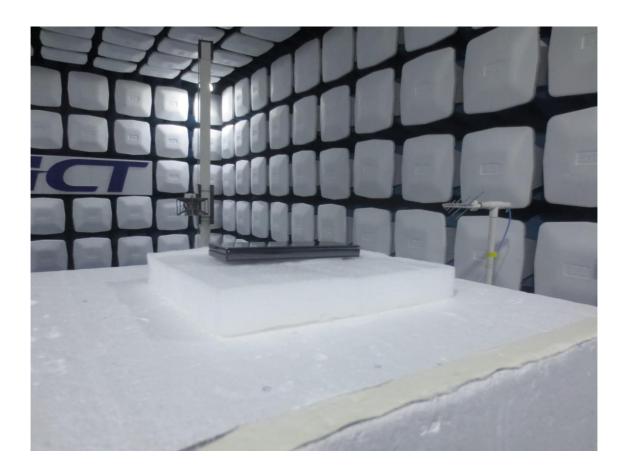

## 1. Radiated Test Setup Photo

|      | HCT-RF-2305-FC066-P | HCT-RF-2305-FC067-P | HCT-RF-2305-FC068-P | HCT-RF-2305-FC069-P | HCT-RF-2305-FC070-P |
|------|---------------------|---------------------|---------------------|---------------------|---------------------|
| File | HCT-RF-2305-FC071-P | HCT-RF-2305-FC072-P | HCT-RF-2305-FC073-P | HCT-RF-2305-FC074-P | HCT-RF-2305-FC075-P |
| No.  | HCT-RF-2305-FC076-P | HCT-RF-2305-FC077-P | HCT-RF-2305-FC078-P | HCT-RF-2305-FC079-P | HCT-RF-2305-FC080-P |
|      | HCT-RF-2305-FC081-P |                     |                     |                     |                     |