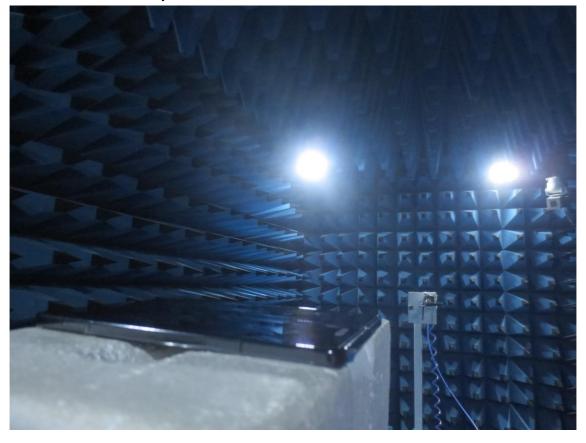

## 1. Radiated Test Setup Photo

|      | HCT-RF-2305-FC066-P | HCT-RF-2305-FC067-P | HCT-RF-2305-FC068-P | HCT-RF-2305-FC069-P | HCT-RF-2305-FC070-P |
|------|---------------------|---------------------|---------------------|---------------------|---------------------|
| File | HCT-RF-2305-FC071-P | HCT-RF-2305-FC072-P | HCT-RF-2305-FC073-P | HCT-RF-2305-FC074-P | HCT-RF-2305-FC075-P |
| No.  | HCT-RF-2305-FC076-P | HCT-RF-2305-FC077-P | HCT-RF-2305-FC078-P | HCT-RF-2305-FC079-P | HCT-RF-2305-FC080-P |
|      | HCT-RF-2305-FC081-P |                     |                     |                     |                     |