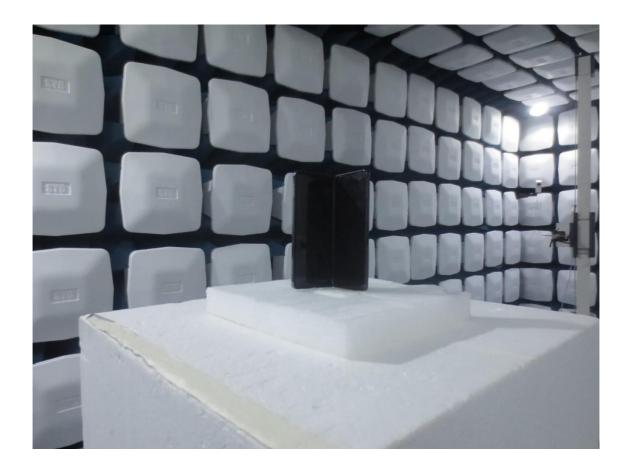

## 1. Radiated Test Setup Photo

|      | HCT-RF-2305-FC066-P | HCT-RF-2305-FC067-P | HCT-RF-2305-FC068-P | HCT-RF-2305-FC069-P | HCT-RF-2305-FC070-P |
|------|---------------------|---------------------|---------------------|---------------------|---------------------|
| File | HCT-RF-2305-FC071-P | HCT-RF-2305-FC072-P | HCT-RF-2305-FC073-P | HCT-RF-2305-FC074-P | HCT-RF-2305-FC075-P |
| No.  | HCT-RF-2305-FC076-P | HCT-RF-2305-FC077-P | HCT-RF-2305-FC078-P | HCT-RF-2305-FC079-P | HCT-RF-2305-FC080-P |
|      | HCT-RF-2305-FC081-P |                     |                     |                     |                     |