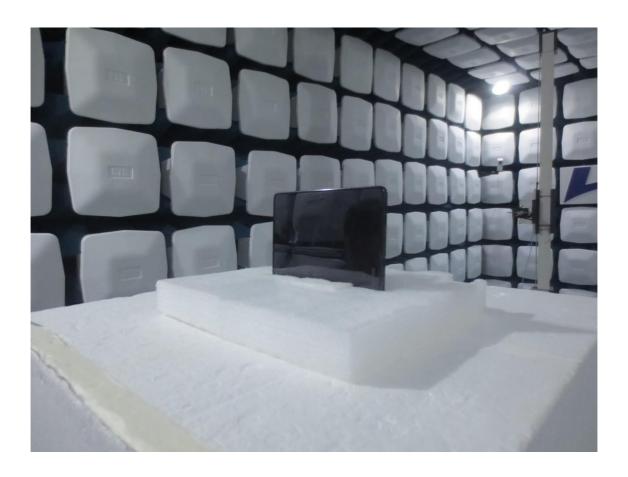

## 1. Radiated Test Setup Photo

|      | HCT-RF-2305-FC066-P | HCT-RF-2305-FC067-P | HCT-RF-2305-FC068-P | HCT-RF-2305-FC069-P | HCT-RF-2305-FC070-P |
|------|---------------------|---------------------|---------------------|---------------------|---------------------|
| File | HCT-RF-2305-FC071-P | HCT-RF-2305-FC072-P | HCT-RF-2305-FC073-P | HCT-RF-2305-FC074-P | HCT-RF-2305-FC075-P |
| No.  | HCT-RF-2305-FC076-P | HCT-RF-2305-FC077-P | HCT-RF-2305-FC078-P | HCT-RF-2305-FC079-P | HCT-RF-2305-FC080-P |
|      | HCT-RF-2305-FC081-P |                     |                     |                     |                     |