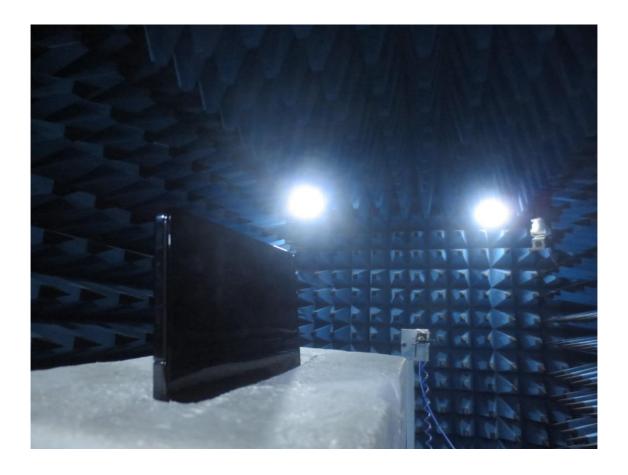

## 1. Radiated Test Setup Photo

|      | HCT-RF-2305-FC066-P | HCT-RF-2305-FC067-P | HCT-RF-2305-FC068-P | HCT-RF-2305-FC069-P | HCT-RF-2305-FC070-P |
|------|---------------------|---------------------|---------------------|---------------------|---------------------|
| File | HCT-RF-2305-FC071-P | HCT-RF-2305-FC072-P | HCT-RF-2305-FC073-P | HCT-RF-2305-FC074-P | HCT-RF-2305-FC075-P |
| No.  | HCT-RF-2305-FC076-P | HCT-RF-2305-FC077-P | HCT-RF-2305-FC078-P | HCT-RF-2305-FC079-P | HCT-RF-2305-FC080-P |
|      | HCT-RF-2305-FC081-P |                     |                     |                     |                     |