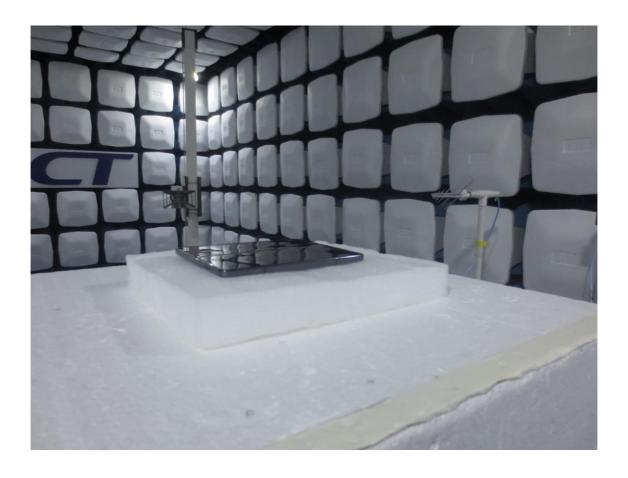

## 1. Radiated Test Setup Photo

|      | HCT-RF-2305-FC066-P | HCT-RF-2305-FC067-P | HCT-RF-2305-FC068-P | HCT-RF-2305-FC069-P | HCT-RF-2305-FC070-P |
|------|---------------------|---------------------|---------------------|---------------------|---------------------|
| File | HCT-RF-2305-FC071-P | HCT-RF-2305-FC072-P | HCT-RF-2305-FC073-P | HCT-RF-2305-FC074-P | HCT-RF-2305-FC075-P |
| No.  | HCT-RF-2305-FC076-P | HCT-RF-2305-FC077-P | HCT-RF-2305-FC078-P | HCT-RF-2305-FC079-P | HCT-RF-2305-FC080-P |
|      | HCT-RF-2305-FC081-P |                     |                     |                     |                     |