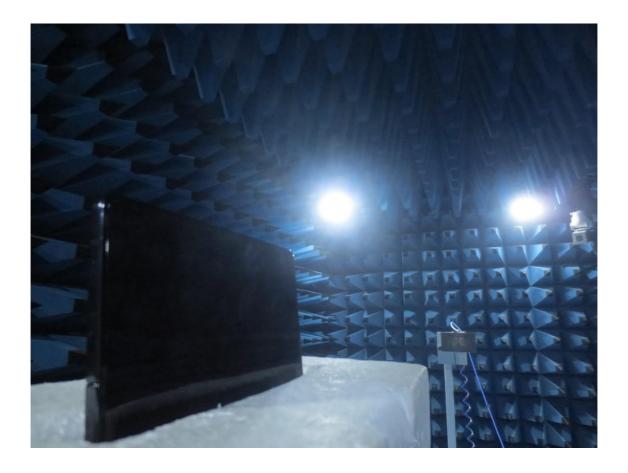

## 1. Radiated Test Setup Photo

|      | HCT-RF-2305-FC066-P | HCT-RF-2305-FC067-P | HCT-RF-2305-FC068-P | HCT-RF-2305-FC069-P | HCT-RF-2305-FC070-P |
|------|---------------------|---------------------|---------------------|---------------------|---------------------|
| File | HCT-RF-2305-FC071-P | HCT-RF-2305-FC072-P | HCT-RF-2305-FC073-P | HCT-RF-2305-FC074-P | HCT-RF-2305-FC075-P |
| No.  | HCT-RF-2305-FC076-P | HCT-RF-2305-FC077-P | HCT-RF-2305-FC078-P | HCT-RF-2305-FC079-P | HCT-RF-2305-FC080-P |
|      | HCT-RF-2305-FC081-P |                     |                     |                     |                     |