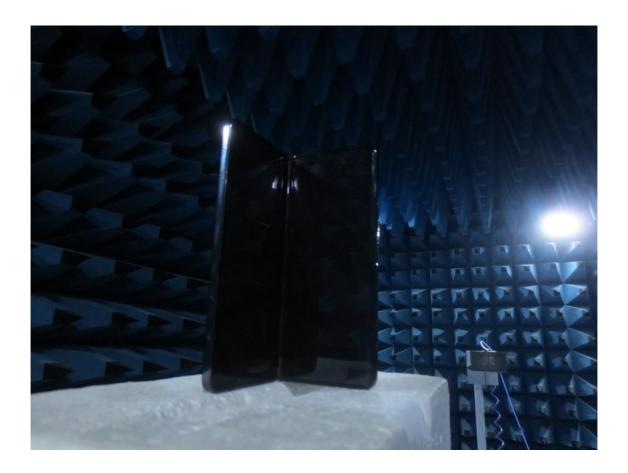

## 1. Radiated Test Setup Photo

|      | HCT-RF-2305-FC066-P | HCT-RF-2305-FC067-P | HCT-RF-2305-FC068-P | HCT-RF-2305-FC069-P | HCT-RF-2305-FC070-P |
|------|---------------------|---------------------|---------------------|---------------------|---------------------|
| File | HCT-RF-2305-FC071-P | HCT-RF-2305-FC072-P | HCT-RF-2305-FC073-P | HCT-RF-2305-FC074-P | HCT-RF-2305-FC075-P |
| No.  | HCT-RF-2305-FC076-P | HCT-RF-2305-FC077-P | HCT-RF-2305-FC078-P | HCT-RF-2305-FC079-P | HCT-RF-2305-FC080-P |
|      | HCT-RF-2305-FC081-P |                     |                     |                     |                     |