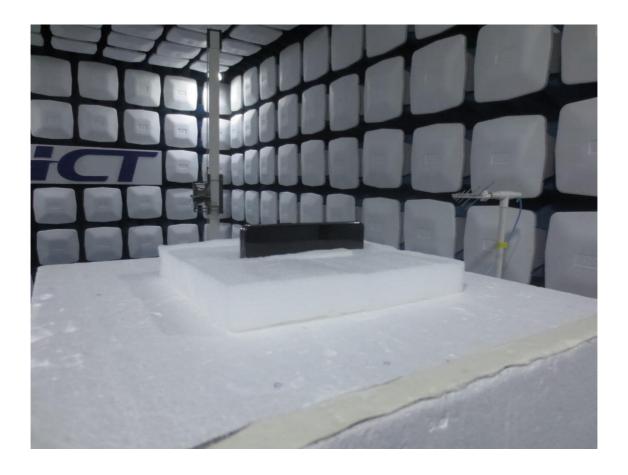

## 1. Radiated Test Setup Photo

|      | HCT-RF-2305-FC066-P | HCT-RF-2305-FC067-P | HCT-RF-2305-FC068-P | HCT-RF-2305-FC069-P | HCT-RF-2305-FC070-P |
|------|---------------------|---------------------|---------------------|---------------------|---------------------|
| File | HCT-RF-2305-FC071-P | HCT-RF-2305-FC072-P | HCT-RF-2305-FC073-P | HCT-RF-2305-FC074-P | HCT-RF-2305-FC075-P |
| No.  | HCT-RF-2305-FC076-P | HCT-RF-2305-FC077-P | HCT-RF-2305-FC078-P | HCT-RF-2305-FC079-P | HCT-RF-2305-FC080-P |
|      | HCT-RF-2305-FC081-P |                     |                     |                     |                     |