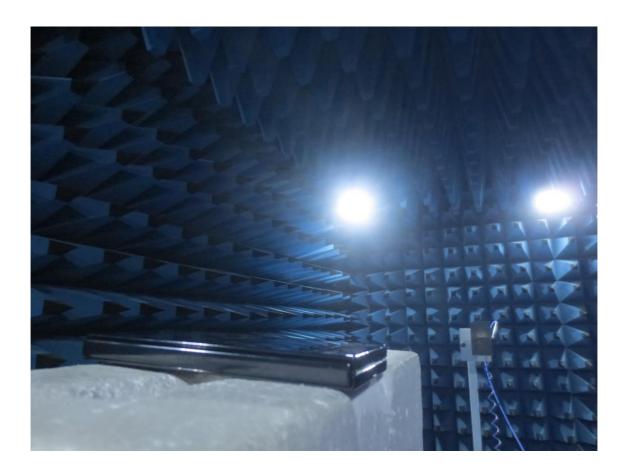

## 1. Radiated Test Setup Photo

|      | HCT-RF-2305-FC066-P | HCT-RF-2305-FC067-P | HCT-RF-2305-FC068-P | HCT-RF-2305-FC069-P | HCT-RF-2305-FC070-P |
|------|---------------------|---------------------|---------------------|---------------------|---------------------|
| File | HCT-RF-2305-FC071-P | HCT-RF-2305-FC072-P | HCT-RF-2305-FC073-P | HCT-RF-2305-FC074-P | HCT-RF-2305-FC075-P |
| No.  | HCT-RF-2305-FC076-P | HCT-RF-2305-FC077-P | HCT-RF-2305-FC078-P | HCT-RF-2305-FC079-P | HCT-RF-2305-FC080-P |
|      | HCT-RF-2305-FC081-P |                     |                     |                     |                     |