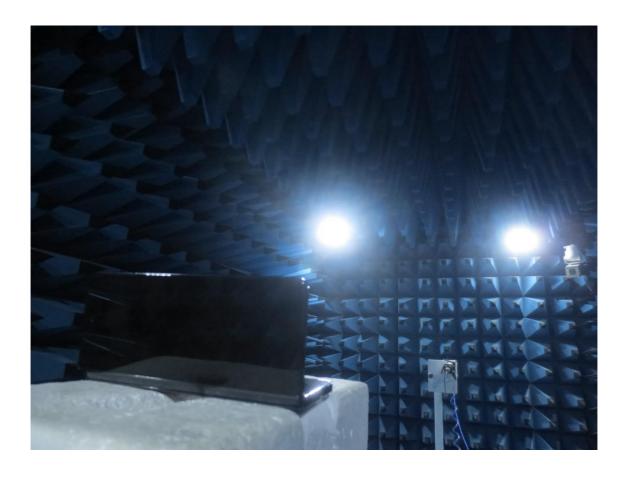

## 1. Radiated Test Setup Photo

|      | HCT-RF-2305-FC066-P | HCT-RF-2305-FC067-P | HCT-RF-2305-FC068-P | HCT-RF-2305-FC069-P | HCT-RF-2305-FC070-P |
|------|---------------------|---------------------|---------------------|---------------------|---------------------|
| File | HCT-RF-2305-FC071-P | HCT-RF-2305-FC072-P | HCT-RF-2305-FC073-P | HCT-RF-2305-FC074-P | HCT-RF-2305-FC075-P |
| No.  | HCT-RF-2305-FC076-P | HCT-RF-2305-FC077-P | HCT-RF-2305-FC078-P | HCT-RF-2305-FC079-P | HCT-RF-2305-FC080-P |
|      | HCT-RF-2305-FC081-P |                     |                     |                     |                     |