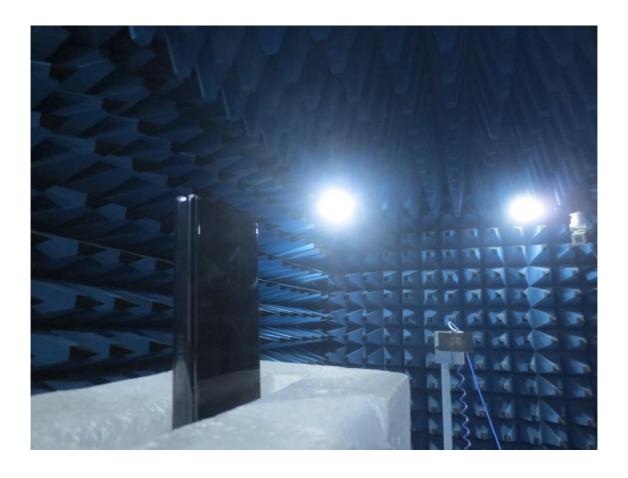

## 1. Radiated Test Setup Photo

|      | HCT-RF-2305-FC066-P | HCT-RF-2305-FC067-P | HCT-RF-2305-FC068-P | HCT-RF-2305-FC069-P | HCT-RF-2305-FC070-P |
|------|---------------------|---------------------|---------------------|---------------------|---------------------|
| File | HCT-RF-2305-FC071-P | HCT-RF-2305-FC072-P | HCT-RF-2305-FC073-P | HCT-RF-2305-FC074-P | HCT-RF-2305-FC075-P |
| No.  | HCT-RF-2305-FC076-P | HCT-RF-2305-FC077-P | HCT-RF-2305-FC078-P | HCT-RF-2305-FC079-P | HCT-RF-2305-FC080-P |
|      | HCT-RF-2305-FC081-P |                     |                     |                     |                     |