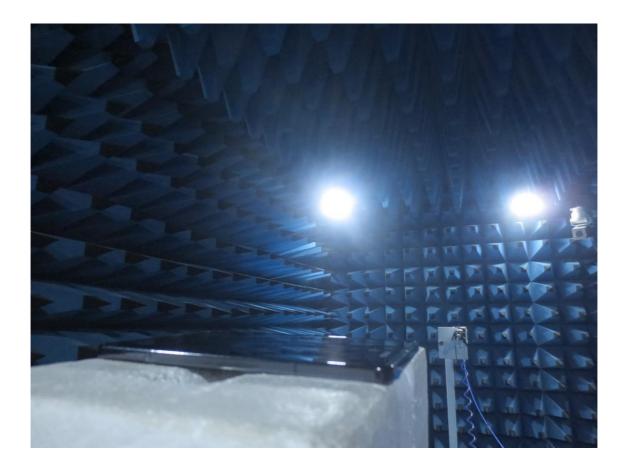

## 1. Radiated Test Setup Photo

|      | HCT-RF-2305-FC066-P | HCT-RF-2305-FC067-P | HCT-RF-2305-FC068-P | HCT-RF-2305-FC069-P | HCT-RF-2305-FC070-P |
|------|---------------------|---------------------|---------------------|---------------------|---------------------|
| File | HCT-RF-2305-FC071-P | HCT-RF-2305-FC072-P | HCT-RF-2305-FC073-P | HCT-RF-2305-FC074-P | HCT-RF-2305-FC075-P |
| No.  | HCT-RF-2305-FC076-P | HCT-RF-2305-FC077-P | HCT-RF-2305-FC078-P | HCT-RF-2305-FC079-P | HCT-RF-2305-FC080-P |
|      | HCT-RF-2305-FC081-P |                     |                     |                     |                     |