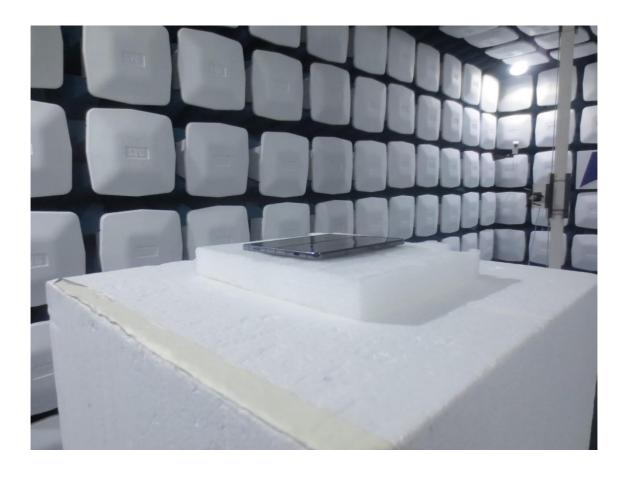

## 1. Radiated Test Setup Photo

|      | HCT-RF-2305-FC066-P | HCT-RF-2305-FC067-P | HCT-RF-2305-FC068-P | HCT-RF-2305-FC069-P | HCT-RF-2305-FC070-P |
|------|---------------------|---------------------|---------------------|---------------------|---------------------|
| File | HCT-RF-2305-FC071-P | HCT-RF-2305-FC072-P | HCT-RF-2305-FC073-P | HCT-RF-2305-FC074-P | HCT-RF-2305-FC075-P |
| No.  | HCT-RF-2305-FC076-P | HCT-RF-2305-FC077-P | HCT-RF-2305-FC078-P | HCT-RF-2305-FC079-P | HCT-RF-2305-FC080-P |
|      | HCT-RF-2305-FC081-P |                     |                     |                     |                     |