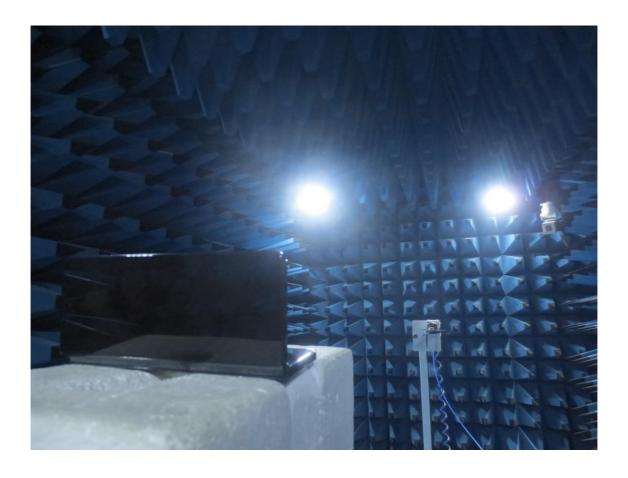

## 1. Radiated Test Setup Photo

|      | HCT-RF-2305-FC066-P | HCT-RF-2305-FC067-P | HCT-RF-2305-FC068-P | HCT-RF-2305-FC069-P | HCT-RF-2305-FC070-P |
|------|---------------------|---------------------|---------------------|---------------------|---------------------|
| File | HCT-RF-2305-FC071-P | HCT-RF-2305-FC072-P | HCT-RF-2305-FC073-P | HCT-RF-2305-FC074-P | HCT-RF-2305-FC075-P |
| No.  | HCT-RF-2305-FC076-P | HCT-RF-2305-FC077-P | HCT-RF-2305-FC078-P | HCT-RF-2305-FC079-P | HCT-RF-2305-FC080-P |
|      | HCT-RF-2305-FC081-P |                     |                     |                     |                     |