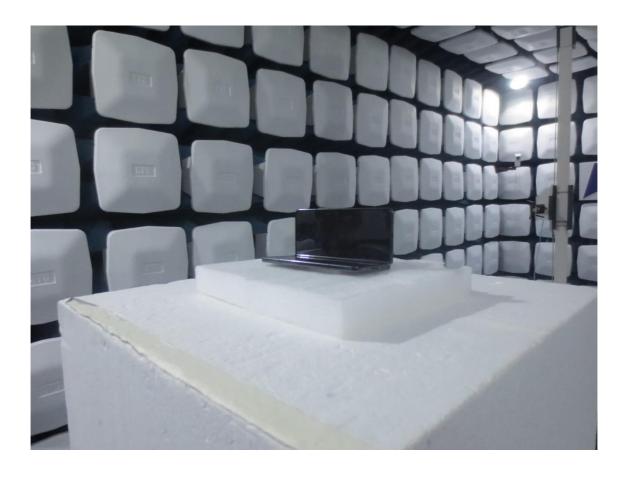

## 1. Radiated Test Setup Photo

|      | HCT-RF-2305-FC066-P | HCT-RF-2305-FC067-P | HCT-RF-2305-FC068-P | HCT-RF-2305-FC069-P | HCT-RF-2305-FC070-P |
|------|---------------------|---------------------|---------------------|---------------------|---------------------|
| File | HCT-RF-2305-FC071-P | HCT-RF-2305-FC072-P | HCT-RF-2305-FC073-P | HCT-RF-2305-FC074-P | HCT-RF-2305-FC075-P |
| No.  | HCT-RF-2305-FC076-P | HCT-RF-2305-FC077-P | HCT-RF-2305-FC078-P | HCT-RF-2305-FC079-P | HCT-RF-2305-FC080-P |
|      | HCT-RF-2305-FC081-P |                     |                     |                     |                     |