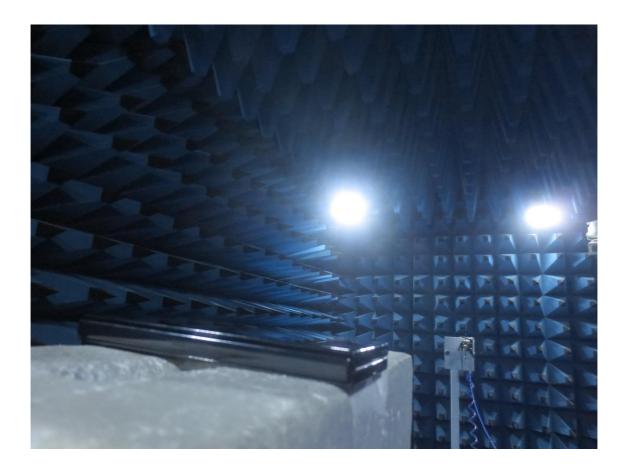

## 1. Radiated Test Setup Photo

|      | HCT-RF-2305-FC066-P | HCT-RF-2305-FC067-P | HCT-RF-2305-FC068-P | HCT-RF-2305-FC069-P | HCT-RF-2305-FC070-P |
|------|---------------------|---------------------|---------------------|---------------------|---------------------|
| File | HCT-RF-2305-FC071-P | HCT-RF-2305-FC072-P | HCT-RF-2305-FC073-P | HCT-RF-2305-FC074-P | HCT-RF-2305-FC075-P |
| No.  | HCT-RF-2305-FC076-P | HCT-RF-2305-FC077-P | HCT-RF-2305-FC078-P | HCT-RF-2305-FC079-P | HCT-RF-2305-FC080-P |
|      | HCT-RF-2305-FC081-P |                     |                     |                     |                     |