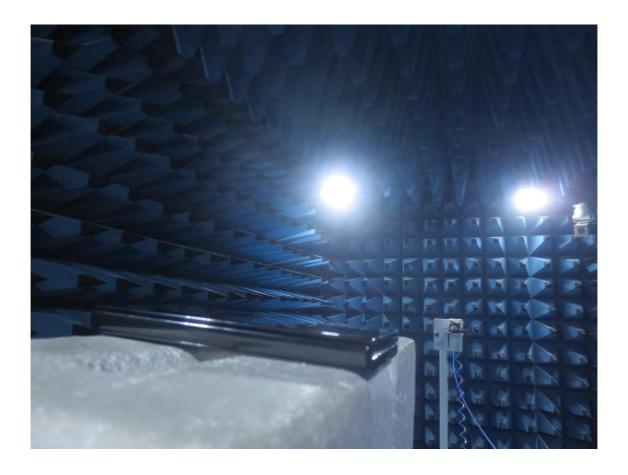

## 1. Radiated Test Setup Photo

|      | HCT-RF-2305-FC066-P | HCT-RF-2305-FC067-P | HCT-RF-2305-FC068-P | HCT-RF-2305-FC069-P | HCT-RF-2305-FC070-P |
|------|---------------------|---------------------|---------------------|---------------------|---------------------|
| File | HCT-RF-2305-FC071-P | HCT-RF-2305-FC072-P | HCT-RF-2305-FC073-P | HCT-RF-2305-FC074-P | HCT-RF-2305-FC075-P |
| No.  | HCT-RF-2305-FC076-P | HCT-RF-2305-FC077-P | HCT-RF-2305-FC078-P | HCT-RF-2305-FC079-P | HCT-RF-2305-FC080-P |
|      | HCT-RF-2305-FC081-P |                     |                     |                     |                     |