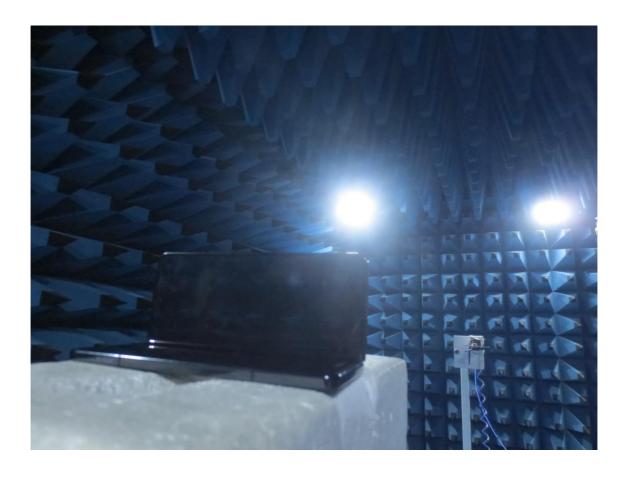

## 1. Radiated Test Setup Photo

|      | HCT-RF-2305-FC066-P | HCT-RF-2305-FC067-P | HCT-RF-2305-FC068-P | HCT-RF-2305-FC069-P | HCT-RF-2305-FC070-P |
|------|---------------------|---------------------|---------------------|---------------------|---------------------|
| File | HCT-RF-2305-FC071-P | HCT-RF-2305-FC072-P | HCT-RF-2305-FC073-P | HCT-RF-2305-FC074-P | HCT-RF-2305-FC075-P |
| No.  | HCT-RF-2305-FC076-P | HCT-RF-2305-FC077-P | HCT-RF-2305-FC078-P | HCT-RF-2305-FC079-P | HCT-RF-2305-FC080-P |
|      | HCT-RF-2305-FC081-P |                     |                     |                     |                     |