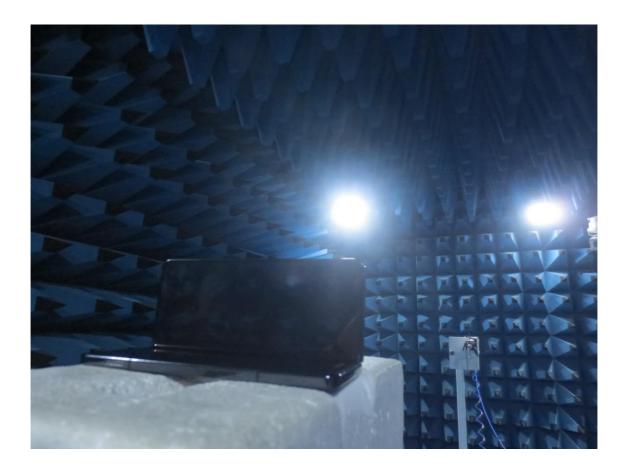

## 1. Radiated Test Setup Photo

|      | HCT-RF-2305-FC066-P | HCT-RF-2305-FC067-P | HCT-RF-2305-FC068-P | HCT-RF-2305-FC069-P | HCT-RF-2305-FC070-P |
|------|---------------------|---------------------|---------------------|---------------------|---------------------|
| File | HCT-RF-2305-FC071-P | HCT-RF-2305-FC072-P | HCT-RF-2305-FC073-P | HCT-RF-2305-FC074-P | HCT-RF-2305-FC075-P |
| No.  | HCT-RF-2305-FC076-P | HCT-RF-2305-FC077-P | HCT-RF-2305-FC078-P | HCT-RF-2305-FC079-P | HCT-RF-2305-FC080-P |
|      | HCT-RF-2305-FC081-P |                     |                     |                     |                     |