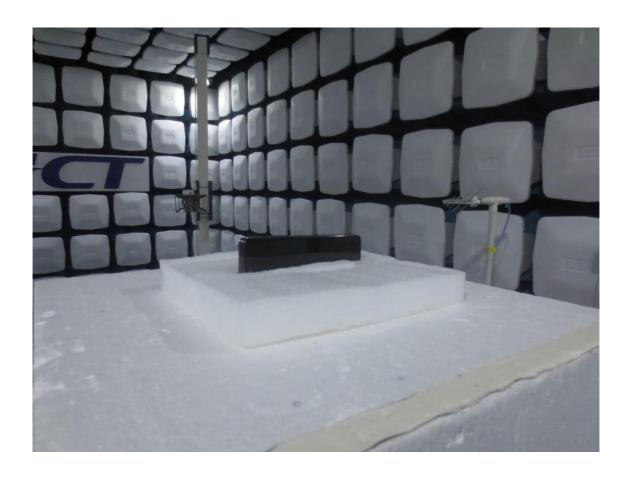

## 1. Radiated Test Setup Photo

|      | HCT-RF-2305-FC066-P | HCT-RF-2305-FC067-P | HCT-RF-2305-FC068-P | HCT-RF-2305-FC069-P | HCT-RF-2305-FC070-P |
|------|---------------------|---------------------|---------------------|---------------------|---------------------|
| File | HCT-RF-2305-FC071-P | HCT-RF-2305-FC072-P | HCT-RF-2305-FC073-P | HCT-RF-2305-FC074-P | HCT-RF-2305-FC075-P |
| No.  | HCT-RF-2305-FC076-P | HCT-RF-2305-FC077-P | HCT-RF-2305-FC078-P | HCT-RF-2305-FC079-P | HCT-RF-2305-FC080-P |
|      | HCT-RF-2305-FC081-P |                     |                     |                     |                     |