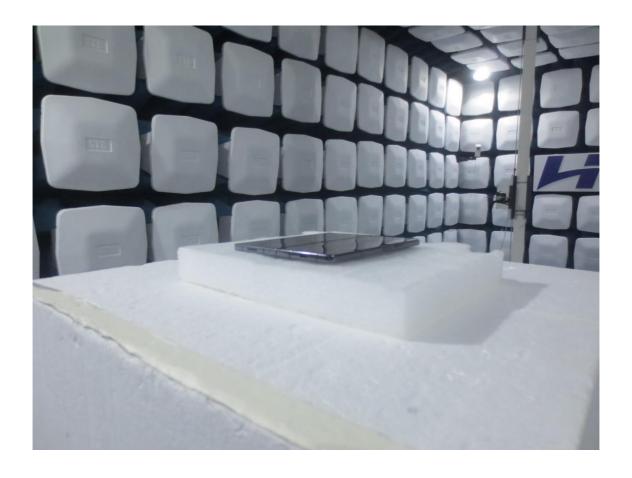

## 1. Radiated Test Setup Photo

|      | HCT-RF-2305-FC066-P | HCT-RF-2305-FC067-P | HCT-RF-2305-FC068-P | HCT-RF-2305-FC069-P | HCT-RF-2305-FC070-P |
|------|---------------------|---------------------|---------------------|---------------------|---------------------|
| File | HCT-RF-2305-FC071-P | HCT-RF-2305-FC072-P | HCT-RF-2305-FC073-P | HCT-RF-2305-FC074-P | HCT-RF-2305-FC075-P |
| No.  | HCT-RF-2305-FC076-P | HCT-RF-2305-FC077-P | HCT-RF-2305-FC078-P | HCT-RF-2305-FC079-P | HCT-RF-2305-FC080-P |
|      | HCT-RF-2305-FC081-P |                     |                     |                     |                     |