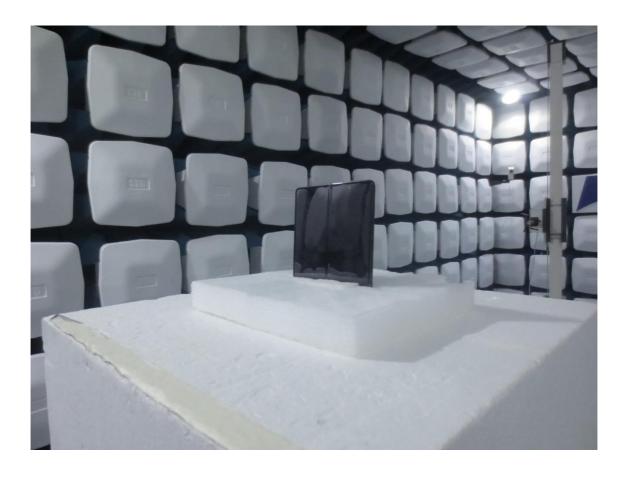

## 1. Radiated Test Setup Photo

|      | HCT-RF-2305-FC066-P | HCT-RF-2305-FC067-P | HCT-RF-2305-FC068-P | HCT-RF-2305-FC069-P | HCT-RF-2305-FC070-P |
|------|---------------------|---------------------|---------------------|---------------------|---------------------|
| File | HCT-RF-2305-FC071-P | HCT-RF-2305-FC072-P | HCT-RF-2305-FC073-P | HCT-RF-2305-FC074-P | HCT-RF-2305-FC075-P |
| No.  | HCT-RF-2305-FC076-P | HCT-RF-2305-FC077-P | HCT-RF-2305-FC078-P | HCT-RF-2305-FC079-P | HCT-RF-2305-FC080-P |
|      | HCT-RF-2305-FC081-P |                     |                     |                     |                     |