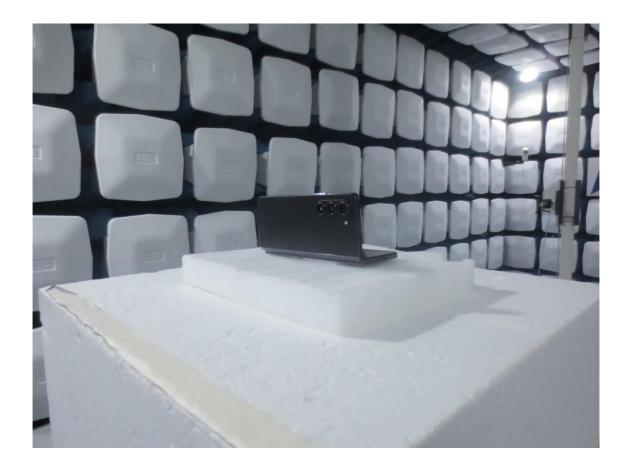

## 1. Radiated Test Setup Photo

|      | HCT-RF-2305-FC066-P | HCT-RF-2305-FC067-P | HCT-RF-2305-FC068-P | HCT-RF-2305-FC069-P | HCT-RF-2305-FC070-P |
|------|---------------------|---------------------|---------------------|---------------------|---------------------|
| File | HCT-RF-2305-FC071-P | HCT-RF-2305-FC072-P | HCT-RF-2305-FC073-P | HCT-RF-2305-FC074-P | HCT-RF-2305-FC075-P |
| No.  | HCT-RF-2305-FC076-P | HCT-RF-2305-FC077-P | HCT-RF-2305-FC078-P | HCT-RF-2305-FC079-P | HCT-RF-2305-FC080-P |
|      | HCT-RF-2305-FC081-P |                     |                     |                     |                     |