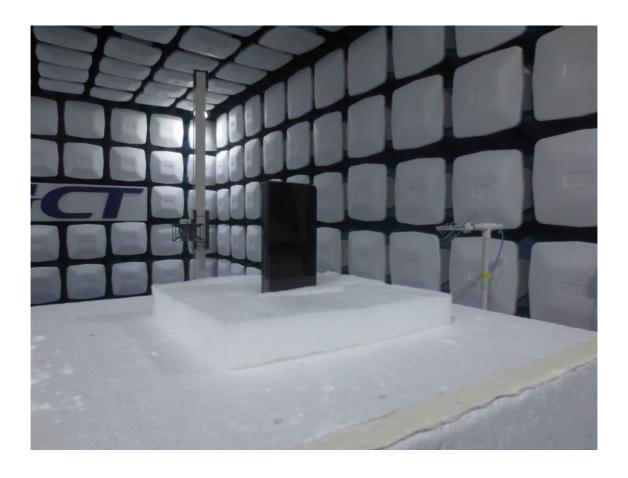

## 1. Radiated Test Setup Photo

|      | HCT-RF-2305-FC066-P | HCT-RF-2305-FC067-P | HCT-RF-2305-FC068-P | HCT-RF-2305-FC069-P | HCT-RF-2305-FC070-P |
|------|---------------------|---------------------|---------------------|---------------------|---------------------|
| File | HCT-RF-2305-FC071-P | HCT-RF-2305-FC072-P | HCT-RF-2305-FC073-P | HCT-RF-2305-FC074-P | HCT-RF-2305-FC075-P |
| No.  | HCT-RF-2305-FC076-P | HCT-RF-2305-FC077-P | HCT-RF-2305-FC078-P | HCT-RF-2305-FC079-P | HCT-RF-2305-FC080-P |
|      | HCT-RF-2305-FC081-P |                     |                     |                     |                     |