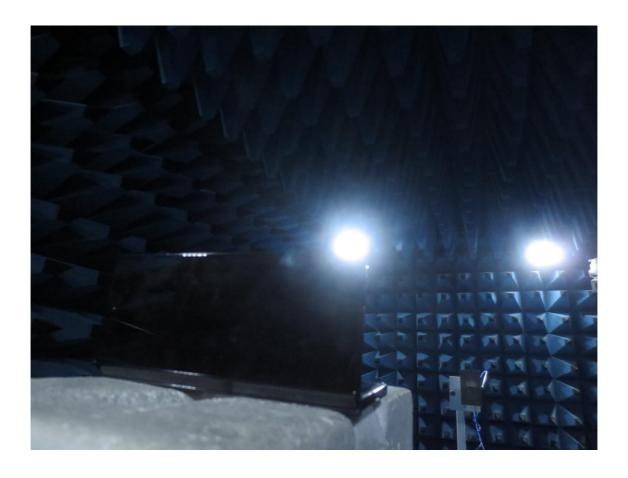

## 1. Radiated Test Setup Photo

|      | HCT-RF-2305-FC066-P | HCT-RF-2305-FC067-P | HCT-RF-2305-FC068-P | HCT-RF-2305-FC069-P | HCT-RF-2305-FC070-P |
|------|---------------------|---------------------|---------------------|---------------------|---------------------|
| File | HCT-RF-2305-FC071-P | HCT-RF-2305-FC072-P | HCT-RF-2305-FC073-P | HCT-RF-2305-FC074-P | HCT-RF-2305-FC075-P |
| No.  | HCT-RF-2305-FC076-P | HCT-RF-2305-FC077-P | HCT-RF-2305-FC078-P | HCT-RF-2305-FC079-P | HCT-RF-2305-FC080-P |
|      | HCT-RF-2305-FC081-P |                     |                     |                     |                     |