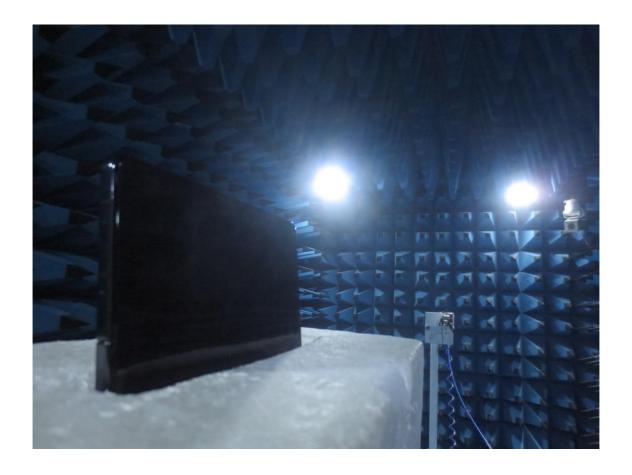

## 1. Radiated Test Setup Photo

|      | HCT-RF-2305-FC066-P | HCT-RF-2305-FC067-P | HCT-RF-2305-FC068-P | HCT-RF-2305-FC069-P | HCT-RF-2305-FC070-P |
|------|---------------------|---------------------|---------------------|---------------------|---------------------|
| File | HCT-RF-2305-FC071-P | HCT-RF-2305-FC072-P | HCT-RF-2305-FC073-P | HCT-RF-2305-FC074-P | HCT-RF-2305-FC075-P |
| No.  | HCT-RF-2305-FC076-P | HCT-RF-2305-FC077-P | HCT-RF-2305-FC078-P | HCT-RF-2305-FC079-P | HCT-RF-2305-FC080-P |
|      | HCT-RF-2305-FC081-P |                     |                     |                     |                     |