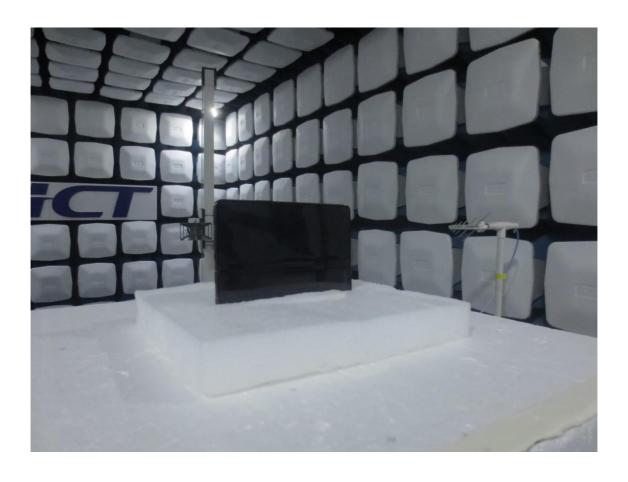

## 1. Radiated Test Setup Photo

|      | HCT-RF-2305-FC066-P | HCT-RF-2305-FC067-P | HCT-RF-2305-FC068-P | HCT-RF-2305-FC069-P | HCT-RF-2305-FC070-P |
|------|---------------------|---------------------|---------------------|---------------------|---------------------|
| File | HCT-RF-2305-FC071-P | HCT-RF-2305-FC072-P | HCT-RF-2305-FC073-P | HCT-RF-2305-FC074-P | HCT-RF-2305-FC075-P |
| No.  | HCT-RF-2305-FC076-P | HCT-RF-2305-FC077-P | HCT-RF-2305-FC078-P | HCT-RF-2305-FC079-P | HCT-RF-2305-FC080-P |
|      | HCT-RF-2305-FC081-P |                     |                     |                     |                     |