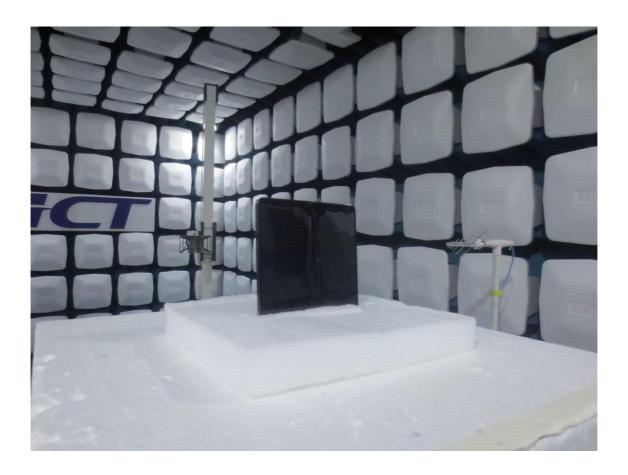

## 1. Radiated Test Setup Photo

|      | HCT-RF-2305-FC066-P | HCT-RF-2305-FC067-P | HCT-RF-2305-FC068-P | HCT-RF-2305-FC069-P | HCT-RF-2305-FC070-P |
|------|---------------------|---------------------|---------------------|---------------------|---------------------|
| File | HCT-RF-2305-FC071-P | HCT-RF-2305-FC072-P | HCT-RF-2305-FC073-P | HCT-RF-2305-FC074-P | HCT-RF-2305-FC075-P |
| No.  | HCT-RF-2305-FC076-P | HCT-RF-2305-FC077-P | HCT-RF-2305-FC078-P | HCT-RF-2305-FC079-P | HCT-RF-2305-FC080-P |
|      | HCT-RF-2305-FC081-P |                     |                     |                     |                     |