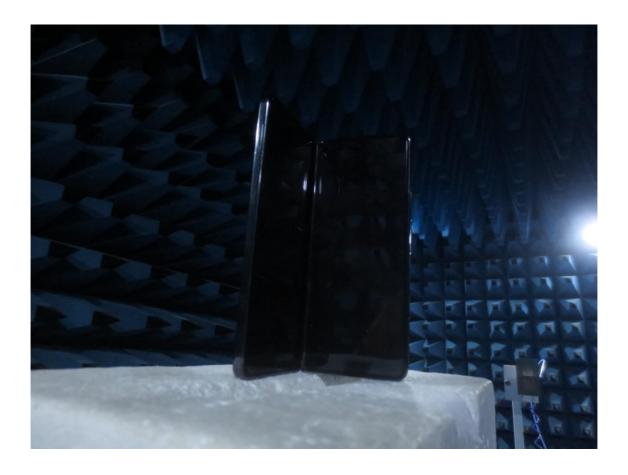

## 1. Radiated Test Setup Photo

|      | HCT-RF-2305-FC066-P | HCT-RF-2305-FC067-P | HCT-RF-2305-FC068-P | HCT-RF-2305-FC069-P | HCT-RF-2305-FC070-P |
|------|---------------------|---------------------|---------------------|---------------------|---------------------|
| File | HCT-RF-2305-FC071-P | HCT-RF-2305-FC072-P | HCT-RF-2305-FC073-P | HCT-RF-2305-FC074-P | HCT-RF-2305-FC075-P |
| No.  | HCT-RF-2305-FC076-P | HCT-RF-2305-FC077-P | HCT-RF-2305-FC078-P | HCT-RF-2305-FC079-P | HCT-RF-2305-FC080-P |
|      | HCT-RF-2305-FC081-P |                     |                     |                     |                     |