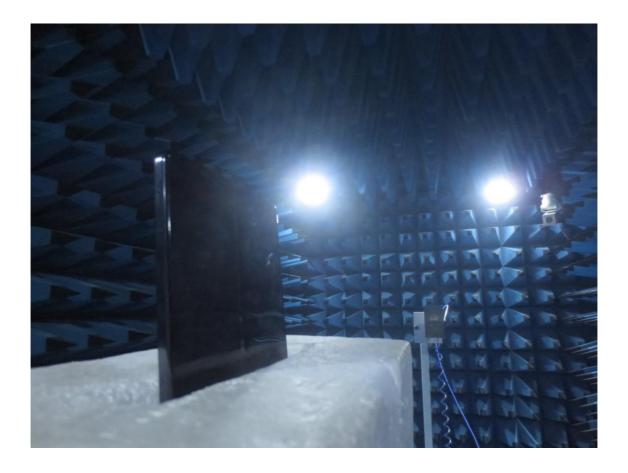

## 1. Radiated Test Setup Photo

|      | HCT-RF-2305-FC066-P | HCT-RF-2305-FC067-P | HCT-RF-2305-FC068-P | HCT-RF-2305-FC069-P | HCT-RF-2305-FC070-P |
|------|---------------------|---------------------|---------------------|---------------------|---------------------|
| File | HCT-RF-2305-FC071-P | HCT-RF-2305-FC072-P | HCT-RF-2305-FC073-P | HCT-RF-2305-FC074-P | HCT-RF-2305-FC075-P |
| No.  | HCT-RF-2305-FC076-P | HCT-RF-2305-FC077-P | HCT-RF-2305-FC078-P | HCT-RF-2305-FC079-P | HCT-RF-2305-FC080-P |
|      | HCT-RF-2305-FC081-P |                     |                     |                     |                     |