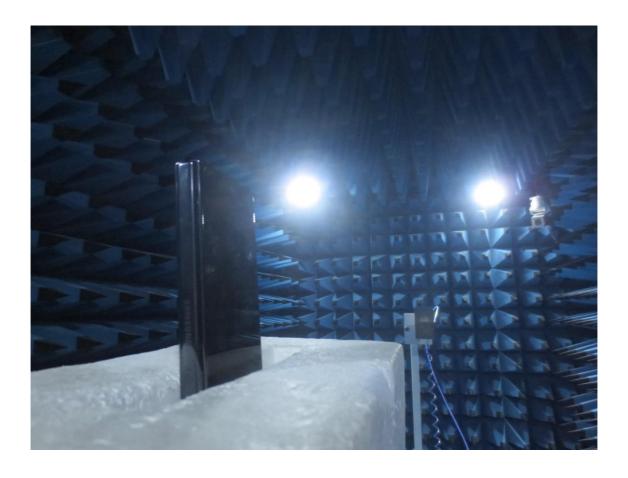

## 1. Radiated Test Setup Photo

|      | HCT-RF-2305-FC066-P | HCT-RF-2305-FC067-P | HCT-RF-2305-FC068-P | HCT-RF-2305-FC069-P | HCT-RF-2305-FC070-P |
|------|---------------------|---------------------|---------------------|---------------------|---------------------|
| File | HCT-RF-2305-FC071-P | HCT-RF-2305-FC072-P | HCT-RF-2305-FC073-P | HCT-RF-2305-FC074-P | HCT-RF-2305-FC075-P |
| No.  | HCT-RF-2305-FC076-P | HCT-RF-2305-FC077-P | HCT-RF-2305-FC078-P | HCT-RF-2305-FC079-P | HCT-RF-2305-FC080-P |
|      | HCT-RF-2305-FC081-P |                     |                     |                     |                     |