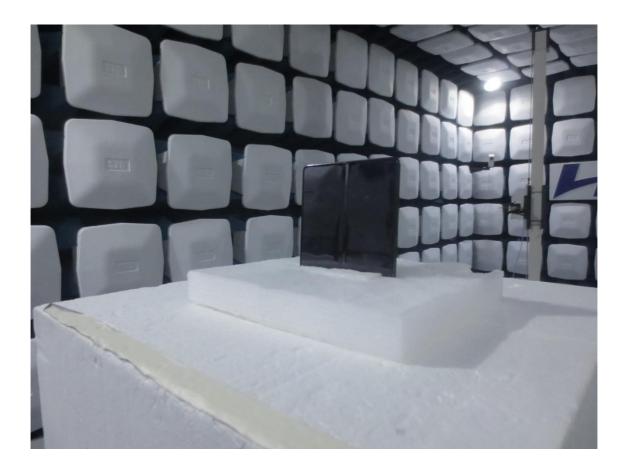

## 1. Radiated Test Setup Photo

|      | HCT-RF-2305-FC066-P | HCT-RF-2305-FC067-P | HCT-RF-2305-FC068-P | HCT-RF-2305-FC069-P | HCT-RF-2305-FC070-P |
|------|---------------------|---------------------|---------------------|---------------------|---------------------|
| File | HCT-RF-2305-FC071-P | HCT-RF-2305-FC072-P | HCT-RF-2305-FC073-P | HCT-RF-2305-FC074-P | HCT-RF-2305-FC075-P |
| No.  | HCT-RF-2305-FC076-P | HCT-RF-2305-FC077-P | HCT-RF-2305-FC078-P | HCT-RF-2305-FC079-P | HCT-RF-2305-FC080-P |
|      | HCT-RF-2305-FC081-P |                     |                     |                     |                     |