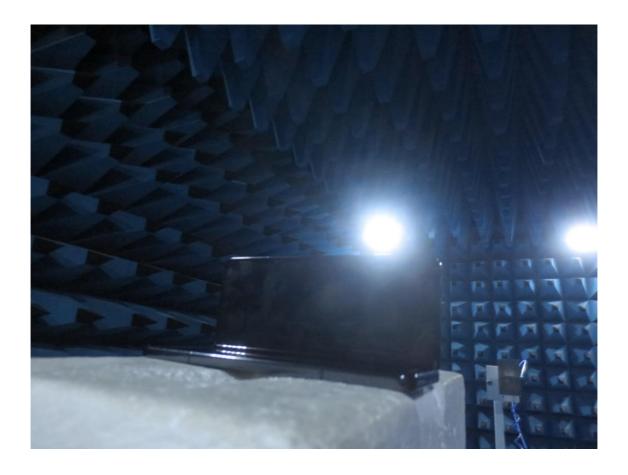

## 1. Radiated Test Setup Photo

|      | HCT-RF-2305-FC066-P | HCT-RF-2305-FC067-P | HCT-RF-2305-FC068-P | HCT-RF-2305-FC069-P | HCT-RF-2305-FC070-P |
|------|---------------------|---------------------|---------------------|---------------------|---------------------|
| File | HCT-RF-2305-FC071-P | HCT-RF-2305-FC072-P | HCT-RF-2305-FC073-P | HCT-RF-2305-FC074-P | HCT-RF-2305-FC075-P |
| No.  | HCT-RF-2305-FC076-P | HCT-RF-2305-FC077-P | HCT-RF-2305-FC078-P | HCT-RF-2305-FC079-P | HCT-RF-2305-FC080-P |
|      | HCT-RF-2305-FC081-P |                     |                     |                     |                     |