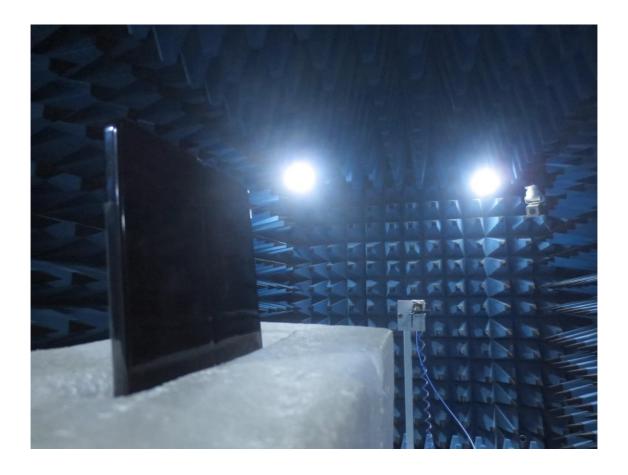

## 1. Radiated Test Setup Photo

|      | HCT-RF-2305-FC066-P | HCT-RF-2305-FC067-P | HCT-RF-2305-FC068-P | HCT-RF-2305-FC069-P | HCT-RF-2305-FC070-P |
|------|---------------------|---------------------|---------------------|---------------------|---------------------|
| File | HCT-RF-2305-FC071-P | HCT-RF-2305-FC072-P | HCT-RF-2305-FC073-P | HCT-RF-2305-FC074-P | HCT-RF-2305-FC075-P |
| No.  | HCT-RF-2305-FC076-P | HCT-RF-2305-FC077-P | HCT-RF-2305-FC078-P | HCT-RF-2305-FC079-P | HCT-RF-2305-FC080-P |
|      | HCT-RF-2305-FC081-P |                     |                     |                     |                     |