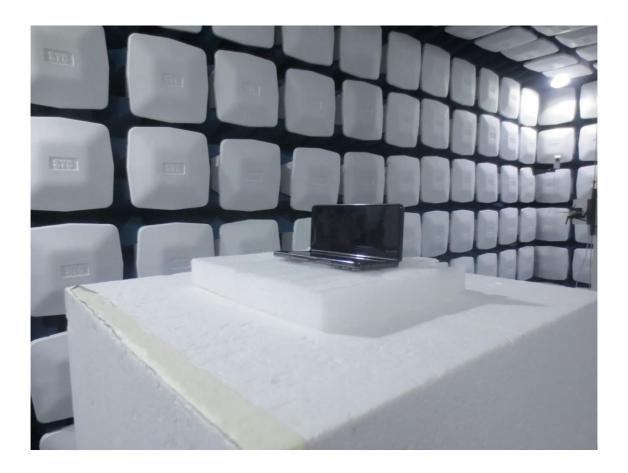

## 1. Radiated Test Setup Photo

|      | HCT-RF-2305-FC066-P | HCT-RF-2305-FC067-P | HCT-RF-2305-FC068-P | HCT-RF-2305-FC069-P | HCT-RF-2305-FC070-P |
|------|---------------------|---------------------|---------------------|---------------------|---------------------|
| File | HCT-RF-2305-FC071-P | HCT-RF-2305-FC072-P | HCT-RF-2305-FC073-P | HCT-RF-2305-FC074-P | HCT-RF-2305-FC075-P |
| No.  | HCT-RF-2305-FC076-P | HCT-RF-2305-FC077-P | HCT-RF-2305-FC078-P | HCT-RF-2305-FC079-P | HCT-RF-2305-FC080-P |
|      | HCT-RF-2305-FC081-P |                     |                     |                     |                     |