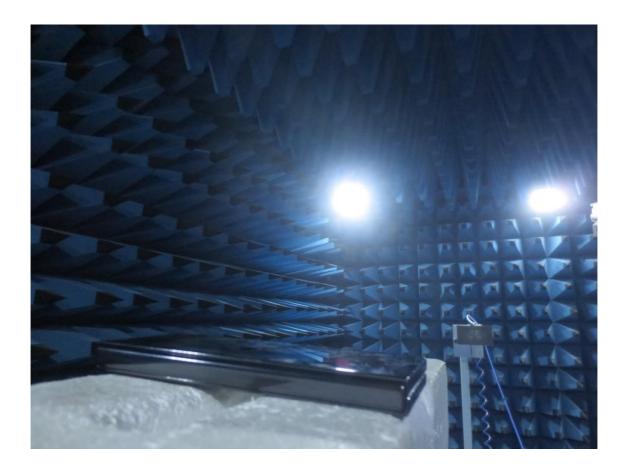

## 1. Radiated Test Setup Photo

|      | HCT-RF-2305-FC066-P | HCT-RF-2305-FC067-P | HCT-RF-2305-FC068-P | HCT-RF-2305-FC069-P | HCT-RF-2305-FC070-P |
|------|---------------------|---------------------|---------------------|---------------------|---------------------|
| File | HCT-RF-2305-FC071-P | HCT-RF-2305-FC072-P | HCT-RF-2305-FC073-P | HCT-RF-2305-FC074-P | HCT-RF-2305-FC075-P |
| No.  | HCT-RF-2305-FC076-P | HCT-RF-2305-FC077-P | HCT-RF-2305-FC078-P | HCT-RF-2305-FC079-P | HCT-RF-2305-FC080-P |
|      | HCT-RF-2305-FC081-P |                     |                     |                     |                     |