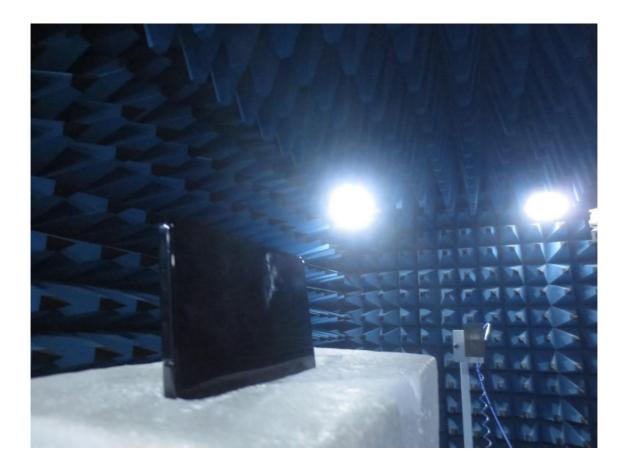

## 1. Radiated Test Setup Photo

|      | HCT-RF-2305-FC066-P | HCT-RF-2305-FC067-P | HCT-RF-2305-FC068-P | HCT-RF-2305-FC069-P | HCT-RF-2305-FC070-P |
|------|---------------------|---------------------|---------------------|---------------------|---------------------|
| File | HCT-RF-2305-FC071-P | HCT-RF-2305-FC072-P | HCT-RF-2305-FC073-P | HCT-RF-2305-FC074-P | HCT-RF-2305-FC075-P |
| No.  | HCT-RF-2305-FC076-P | HCT-RF-2305-FC077-P | HCT-RF-2305-FC078-P | HCT-RF-2305-FC079-P | HCT-RF-2305-FC080-P |
|      | HCT-RF-2305-FC081-P |                     |                     |                     |                     |