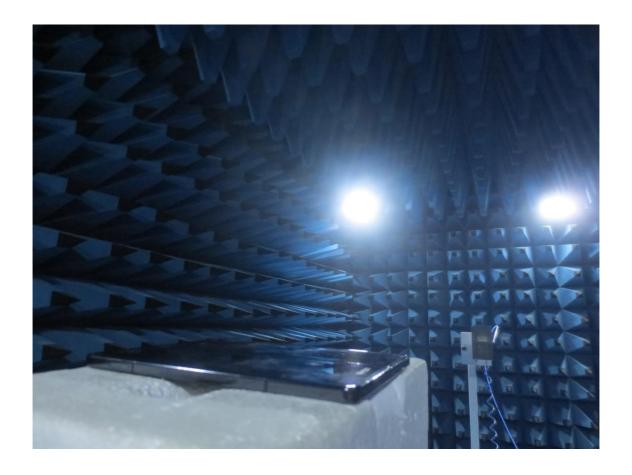

## 1. Radiated Test Setup Photo

|      | HCT-RF-2305-FC066-P | HCT-RF-2305-FC067-P | HCT-RF-2305-FC068-P | HCT-RF-2305-FC069-P | HCT-RF-2305-FC070-P |
|------|---------------------|---------------------|---------------------|---------------------|---------------------|
| File | HCT-RF-2305-FC071-P | HCT-RF-2305-FC072-P | HCT-RF-2305-FC073-P | HCT-RF-2305-FC074-P | HCT-RF-2305-FC075-P |
| No.  | HCT-RF-2305-FC076-P | HCT-RF-2305-FC077-P | HCT-RF-2305-FC078-P | HCT-RF-2305-FC079-P | HCT-RF-2305-FC080-P |
|      | HCT-RF-2305-FC081-P |                     |                     |                     |                     |