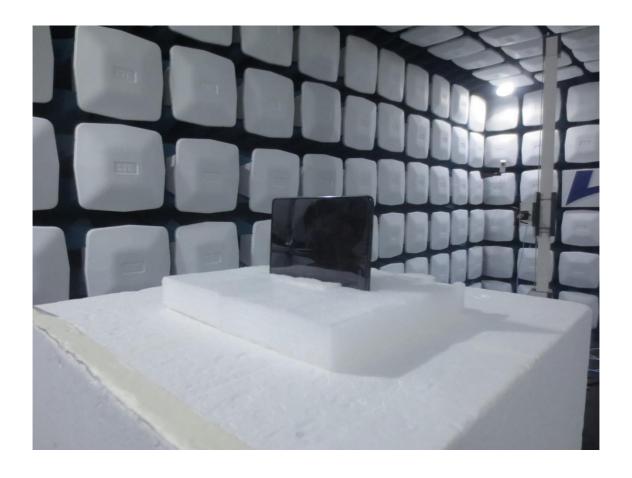

## 1. Radiated Test Setup Photo

|      | HCT-RF-2305-FC066-P | HCT-RF-2305-FC067-P | HCT-RF-2305-FC068-P | HCT-RF-2305-FC069-P | HCT-RF-2305-FC070-P |
|------|---------------------|---------------------|---------------------|---------------------|---------------------|
| File | HCT-RF-2305-FC071-P | HCT-RF-2305-FC072-P | HCT-RF-2305-FC073-P | HCT-RF-2305-FC074-P | HCT-RF-2305-FC075-P |
| No.  | HCT-RF-2305-FC076-P | HCT-RF-2305-FC077-P | HCT-RF-2305-FC078-P | HCT-RF-2305-FC079-P | HCT-RF-2305-FC080-P |
|      | HCT-RF-2305-FC081-P |                     |                     |                     |                     |