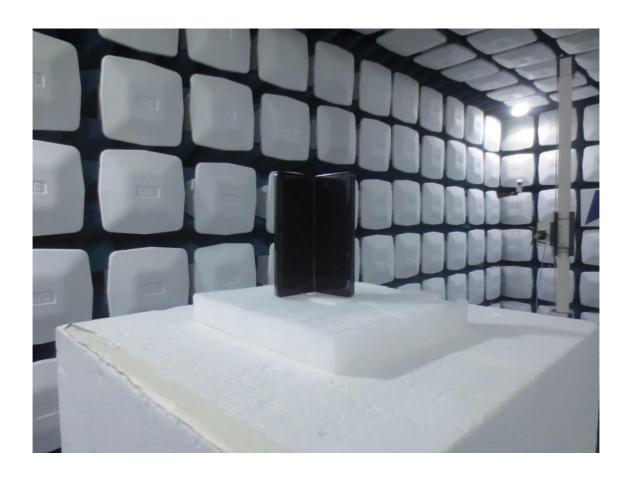

## 1. Radiated Test Setup Photo

|      | HCT-RF-2305-FC066-P | HCT-RF-2305-FC067-P | HCT-RF-2305-FC068-P | HCT-RF-2305-FC069-P | HCT-RF-2305-FC070-P |
|------|---------------------|---------------------|---------------------|---------------------|---------------------|
| File | HCT-RF-2305-FC071-P | HCT-RF-2305-FC072-P | HCT-RF-2305-FC073-P | HCT-RF-2305-FC074-P | HCT-RF-2305-FC075-P |
| No.  | HCT-RF-2305-FC076-P | HCT-RF-2305-FC077-P | HCT-RF-2305-FC078-P | HCT-RF-2305-FC079-P | HCT-RF-2305-FC080-P |
|      | HCT-RF-2305-FC081-P |                     |                     |                     |                     |