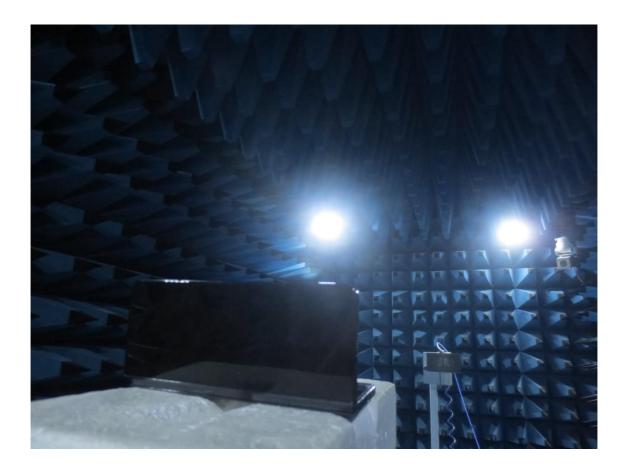

## 1. Radiated Test Setup Photo

|      | HCT-RF-2305-FC066-P | HCT-RF-2305-FC067-P | HCT-RF-2305-FC068-P | HCT-RF-2305-FC069-P | HCT-RF-2305-FC070-P |
|------|---------------------|---------------------|---------------------|---------------------|---------------------|
| File | HCT-RF-2305-FC071-P | HCT-RF-2305-FC072-P | HCT-RF-2305-FC073-P | HCT-RF-2305-FC074-P | HCT-RF-2305-FC075-P |
| No.  | HCT-RF-2305-FC076-P | HCT-RF-2305-FC077-P | HCT-RF-2305-FC078-P | HCT-RF-2305-FC079-P | HCT-RF-2305-FC080-P |
|      | HCT-RF-2305-FC081-P |                     |                     |                     |                     |