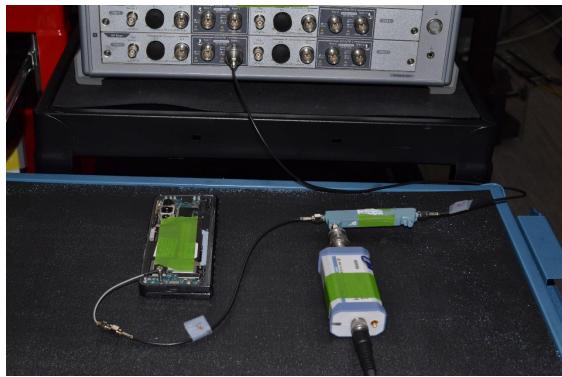

Test Setup Photo 3 – Conducted Test Setup (Figure 6-1b)

Test Setup Photo 4 – Conducted Test Setup (Figure 6-1c)

| FCC ID: A3LSMF936U                   | PART 2 RF EXPOSURE EVALUATION REPORT | Approved by: Technical Manager |
|--------------------------------------|--------------------------------------|--------------------------------|
| <b>DUT Type:</b><br>Portable Handset |                                      | APPENDIX D<br>Page 3 of 5      |