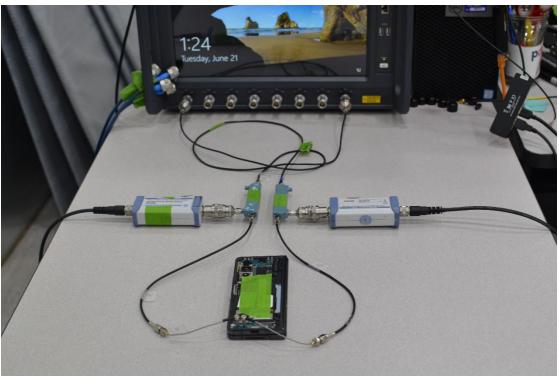

Test Setup Photo 5 – Conducted Test Setup (Figure 7-1)

Test Setup Photo 6 – Radiated Power Measurement Setup (Figure 7-2)

| FCC ID: A3LSMF936U         | PART 2 RF EXPOSURE EVALUATION REPORT | Approved by:              |
|----------------------------|--------------------------------------|---------------------------|
| 100 ID. AGEGINI 3300       |                                      | Technical Manager         |
| DUT Type: Portable Handset |                                      | APPENDIX D<br>Page 4 of 5 |