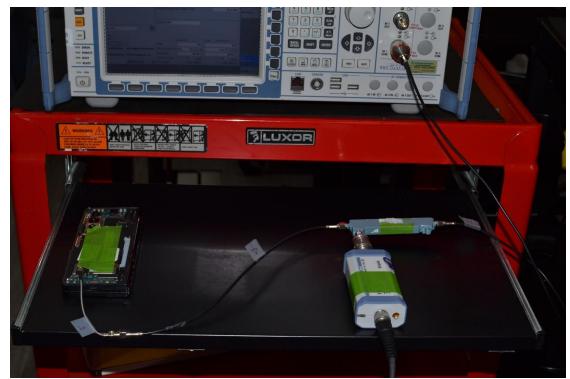

Test Setup Photo 1 – Conducted Test Setup (Figure 6-1a)

Test Setup Photo 2 – Conducted Test Setup (Figure 6-1a)

| FCC ID: A3LSMF936U                | PART 2 RF EXPOSURE EVALUATION REPORT | Approved by: Technical Manager |
|-----------------------------------|--------------------------------------|--------------------------------|
| <b>DUT Type:</b> Portable Handset |                                      | APPENDIX D<br>Page 2 of 5      |