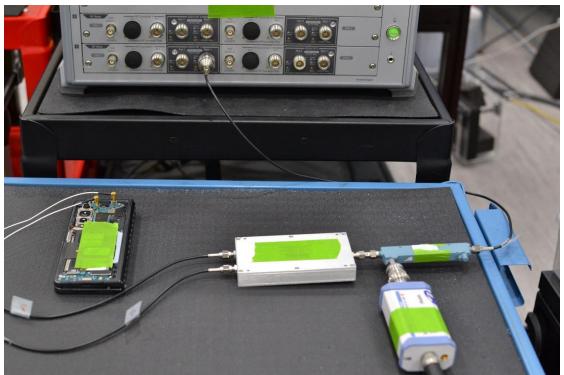

Test Setup Photo 3 – Conducted Test Setup (Figure 6-1b)

Test Setup Photo 4 – Conducted Test Setup (Figure 6-1c)

| FCC ID: A3LSMF936U                   | PART 2 RF EXPOSURE EVALUATION REPORT | Approved by: Technical Manager |
|--------------------------------------|--------------------------------------|--------------------------------|
| <b>DUT Type:</b><br>Portable Handset |                                      | APPENDIX D<br>Page 3 of 5      |