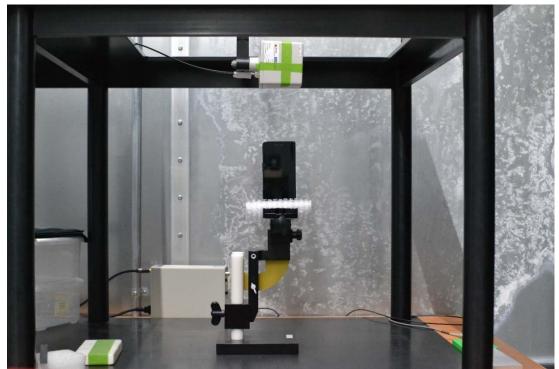

V 9.0 02/01/2019

Test Setup Photo 3 E-field, Top edge, 15cm

Test Setup Photo 4 E-field, Bottom edge, 15cm

| element            | Samsung Electronics Co., Ltd. FCC ID: A3LSMS908U | Model: SM-S908U |
|--------------------|--------------------------------------------------|-----------------|
| Test Set-Up Photos | EUT Type: Portable Handset                       | Page 2 of 16    |