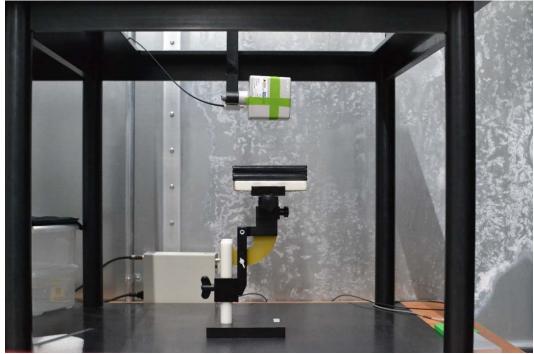

### TEST SETUP PHOTOGRAPHS

I. WPT (DUT config.: Open; Load: Phone)

Test Setup Photo 1 E-field, Back side, 15cm

Test Setup Photo 2 E-field, Front side, 15cmp

| element            | Samsung Electronics Co., Ltd. FCC ID: A3LSMS908U | Model: SM-S908U |
|--------------------|--------------------------------------------------|-----------------|
| Test Set-Up Photos | EUT Type: Portable Handset                       | Page 1 of 16    |