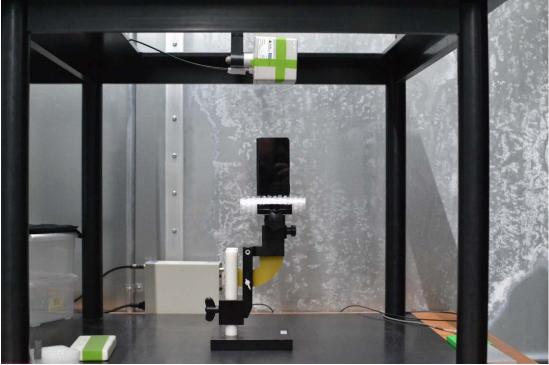

V 9.0 02/01/2019

Test Setup Photo 3 E-field, Top edge, 15cm

Test Setup Photo 4 E-field, Bottom edge, 15cm

| element            | Samsung Electronics Co., Ltd. FCC ID: A3LSMS908U | Model: SM-S908U |
|--------------------|--------------------------------------------------|-----------------|
| Test Set-Up Photos | EUT Type: Portable Handset                       | Page 2 of 16    |