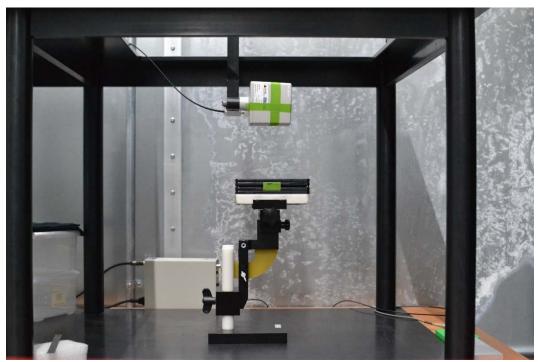

### TEST SETUP PHOTOGRAPHS

I. WPT (DUT config.: Open; Load: Phone)

Test Setup Photo 1 E-field, Back side, 15cm

Test Setup Photo 2 E-field, Front side, 15cmp

| element            | Samsung Electronics Co., Ltd. FCC ID: A3LSMS908U | Model: SM-S908U |
|--------------------|--------------------------------------------------|-----------------|
| Test Set-Up Photos | EUT Type: Portable Handset                       | Page 1 of 16    |