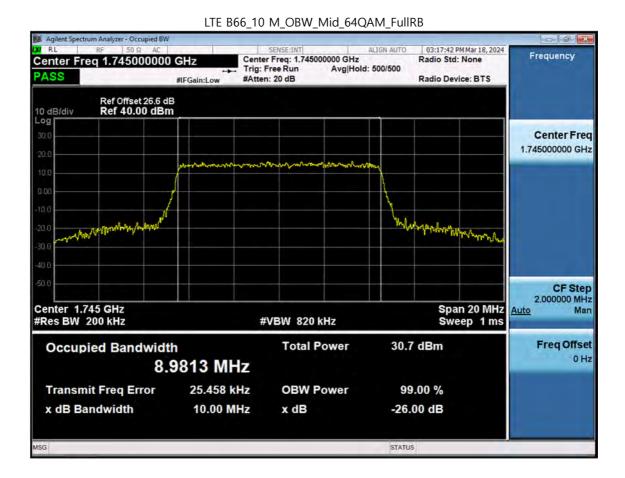

F-TP22-03 (Rev. 06) Page 221 of 319

F-TP22-03 (Rev. 06) Page 222 of 319

F-TP22-03 (Rev. 06) Page 223 of 319

Page 224 of 319

F-TP22-03 (Rev. 06)

LTE B66\_1.4 M\_OBW\_Mid\_64QAM\_FullRB

F-TP22-03 (Rev. 06) Page 225 of 319