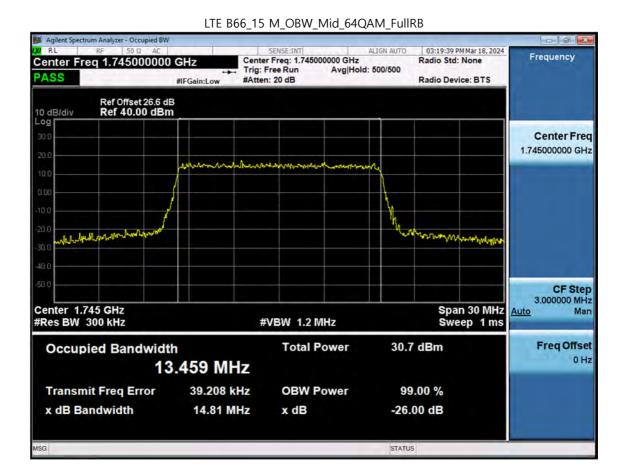

F-TP22-03 (Rev. 06) Page 221 of 319

F-TP22-03 (Rev. 06) Page 222 of 319

F-TP22-03 (Rev. 06) Page 223 of 319

Page 224 of 319

F-TP22-03 (Rev. 06)

LTE B66\_1.4 M\_OBW\_Mid\_64QAM\_FullRB

F-TP22-03 (Rev. 06) Page 225 of 319