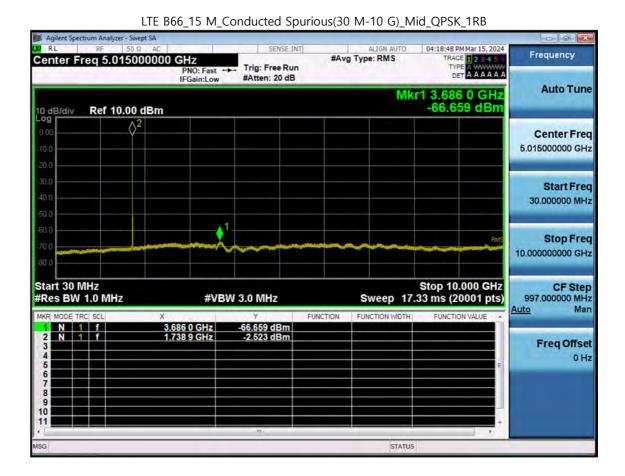

F-TP22-03 (Rev. 06) Page 268 of 319

LTE B66\_3 M\_Conducted Spurious(10 G-26.5 G)\_Mid\_QPSK\_1RB

F-TP22-03 (Rev. 06) Page 269 of 319

F-TP22-03 (Rev. 06) Page 270 of 319

F-TP22-03 (Rev. 06) Page 271 of 319