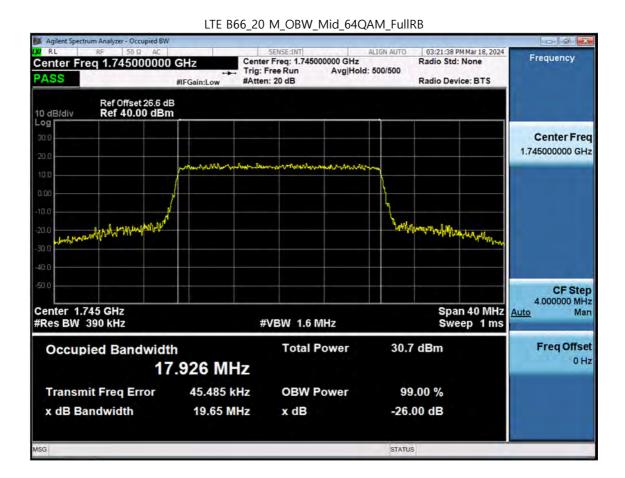

F-TP22-03 (Rev. 06) Page 221 of 319

F-TP22-03 (Rev. 06) Page 222 of 319

F-TP22-03 (Rev. 06) Page 223 of 319

Page 224 of 319

F-TP22-03 (Rev. 06)

LTE B66\_1.4 M\_OBW\_Mid\_64QAM\_FullRB

F-TP22-03 (Rev. 06) Page 225 of 319