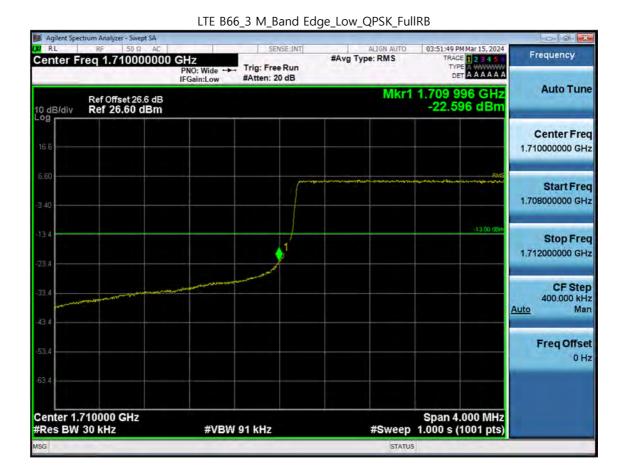

F-TP22-03 (Rev. 06) Page 271 of 319





LTE B66\_5 M\_Conducted Spurious(10 G-26.5 G)\_Mid\_QPSK\_1RB

F-TP22-03 (Rev. 06) Page 272 of 319





F-TP22-03 (Rev. 06) Page 273 of 319





F-TP22-03 (Rev. 06) Page 274 of 319

Page 275 of 319









F-TP22-03 (Rev. 06) Page 276 of 319

Page 277 of 319









F-TP22-03 (Rev. 06) Page 278 of 319





F-TP22-03 (Rev. 06) Page 279 of 319





F-TP22-03 (Rev. 06) Page 280 of 319





F-TP22-03 (Rev. 06) Page 281 of 319





F-TP22-03 (Rev. 06) Page 282 of 319





F-TP22-03 (Rev. 06) Page 283 of 319





F-TP22-03 (Rev. 06) Page 284 of 319





F-TP22-03 (Rev. 06) Page 285 of 319





F-TP22-03 (Rev. 06) Page 286 of 319





F-TP22-03 (Rev. 06) Page 287 of 319





F-TP22-03 (Rev. 06) Page 288 of 319





F-TP22-03 (Rev. 06) Page 289 of 319





F-TP22-03 (Rev. 06) Page 290 of 319





F-TP22-03 (Rev. 06) Page 291 of 319