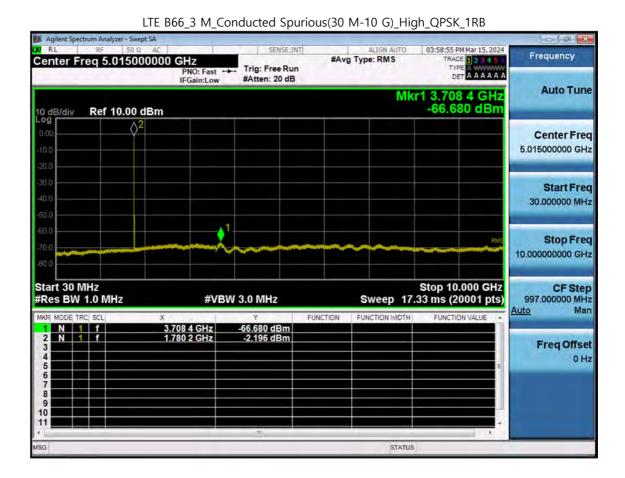

F-TP22-03 (Rev. 06) Page 250 of 319

F-TP22-03 (Rev. 06) Page 251 of 319

F-TP22-03 (Rev. 06) Page 252 of 319

Page 253 of 319

Page 254 of 319

Page 255 of 319

F-TP22-03 (Rev. 06) Page 256 of 319

LTE B66\_10 M\_Conducted Spurious(30 M-10 G)\_Mid\_QPSK\_1RB