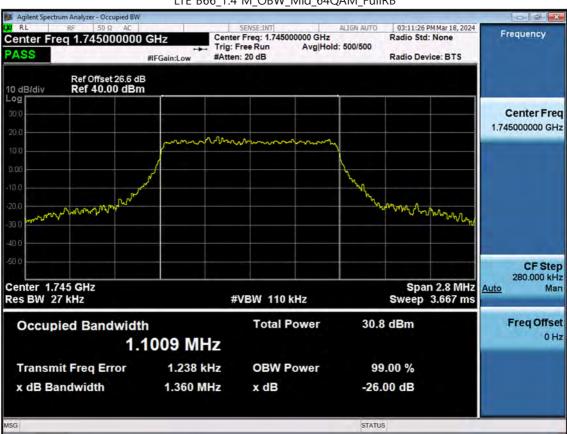

F-TP22-03 (Rev. 06) Page 221 of 319

F-TP22-03 (Rev. 06) Page 222 of 319

F-TP22-03 (Rev. 06) Page 223 of 319

Page 224 of 319

F-TP22-03 (Rev. 06)

LTE B66\_1.4 M\_OBW\_Mid\_64QAM\_FullRB

F-TP22-03 (Rev. 06) Page 225 of 319