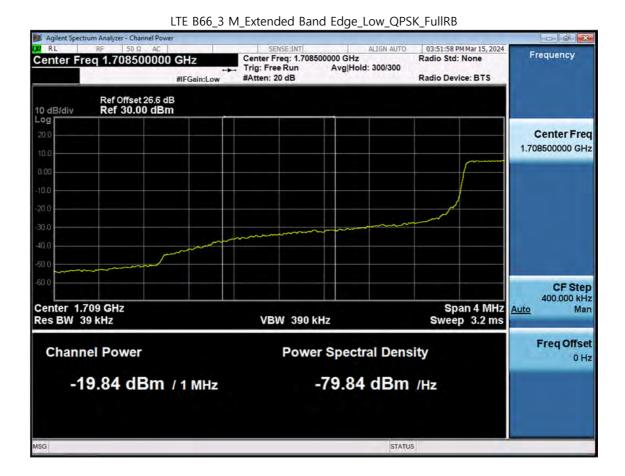

LTE B66\_5 M\_Conducted Spurious(10 G-26.5 G)\_Mid\_QPSK\_1RB

F-TP22-03 (Rev. 06) Page 272 of 319





F-TP22-03 (Rev. 06) Page 273 of 319





F-TP22-03 (Rev. 06) Page 274 of 319

Page 275 of 319









F-TP22-03 (Rev. 06) Page 276 of 319

Page 277 of 319









F-TP22-03 (Rev. 06) Page 278 of 319





F-TP22-03 (Rev. 06) Page 279 of 319





F-TP22-03 (Rev. 06) Page 280 of 319





F-TP22-03 (Rev. 06) Page 281 of 319





F-TP22-03 (Rev. 06) Page 282 of 319





F-TP22-03 (Rev. 06) Page 283 of 319





F-TP22-03 (Rev. 06) Page 284 of 319





F-TP22-03 (Rev. 06) Page 285 of 319





F-TP22-03 (Rev. 06) Page 286 of 319





F-TP22-03 (Rev. 06) Page 287 of 319





F-TP22-03 (Rev. 06) Page 288 of 319





F-TP22-03 (Rev. 06) Page 289 of 319





F-TP22-03 (Rev. 06) Page 290 of 319





F-TP22-03 (Rev. 06) Page 291 of 319