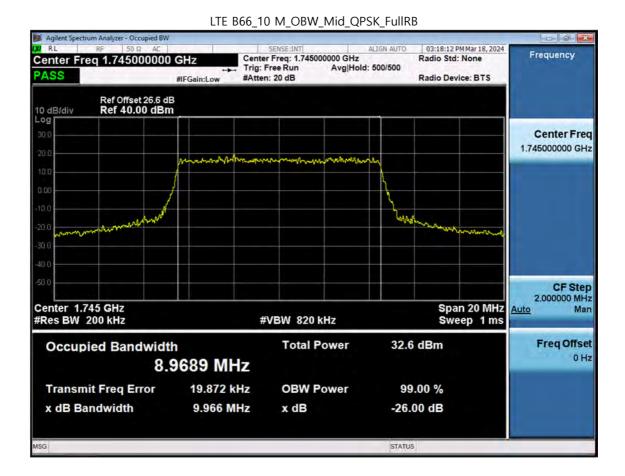

F-TP22-03 (Rev. 06) Page 221 of 319

F-TP22-03 (Rev. 06) Page 222 of 319

F-TP22-03 (Rev. 06) Page 223 of 319

Page 224 of 319

F-TP22-03 (Rev. 06)

LTE B66\_1.4 M\_OBW\_Mid\_64QAM\_FullRB

F-TP22-03 (Rev. 06) Page 225 of 319