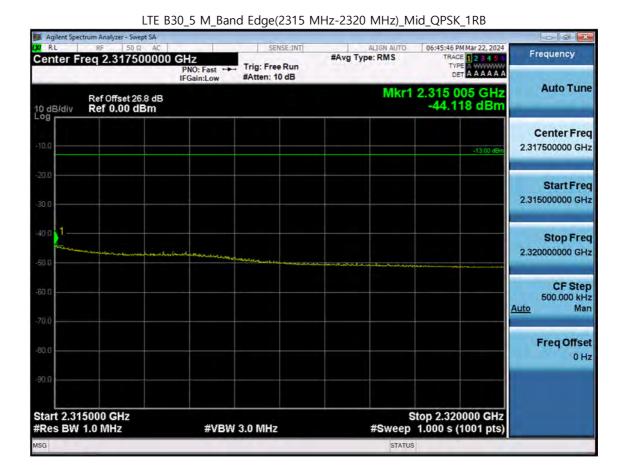

F-TP22-03 (Rev. 06) Page 290 of 327

F-TP22-03 (Rev. 06) Page 291 of 327

LTE B30\_5 M\_Band Edge(2324 MHz-2328 MHz)\_Mid\_QPSK\_1RB

F-TP22-03 (Rev. 06) Page 292 of 327

F-TP22-03 (Rev. 06) Page 293 of 327

F-TP22-03 (Rev. 06) Page 294 of 327