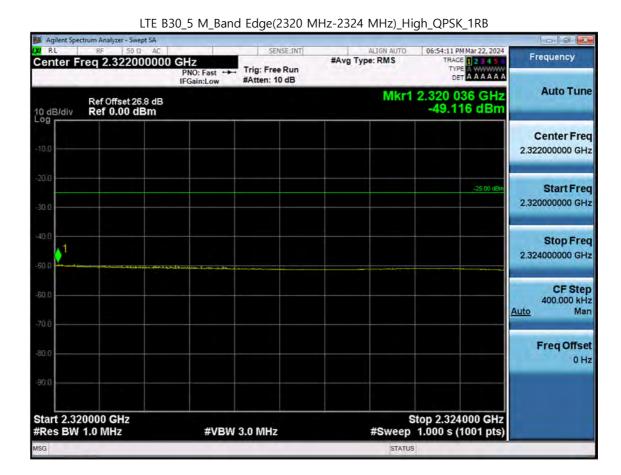

F-TP22-03 (Rev. 06) Page 290 of 327

F-TP22-03 (Rev. 06) Page 291 of 327

LTE B30\_5 M\_Band Edge(2324 MHz-2328 MHz)\_Mid\_QPSK\_1RB

F-TP22-03 (Rev. 06) Page 292 of 327

F-TP22-03 (Rev. 06) Page 293 of 327

F-TP22-03 (Rev. 06) Page 294 of 327