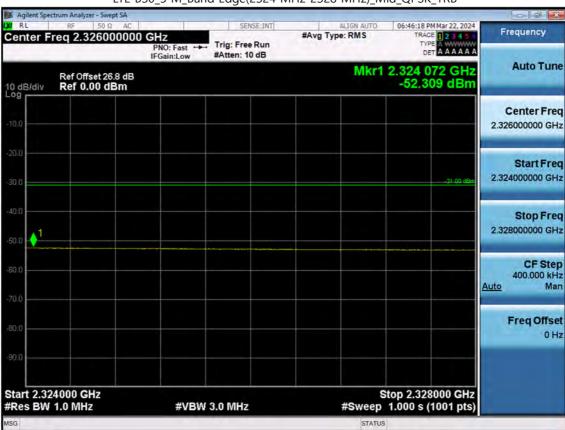

F-TP22-03 (Rev. 06) Page 290 of 327

F-TP22-03 (Rev. 06) Page 291 of 327

LTE B30\_5 M\_Band Edge(2324 MHz-2328 MHz)\_Mid\_QPSK\_1RB

F-TP22-03 (Rev. 06) Page 292 of 327

F-TP22-03 (Rev. 06) Page 293 of 327

F-TP22-03 (Rev. 06) Page 294 of 327