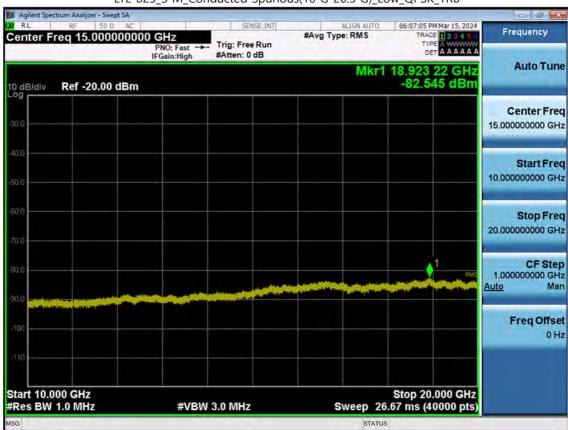

F-TP22-03 (Rev. 06) Page 265 of 318

F-TP22-03 (Rev. 06) Page 266 of 318

LTE B25\_3 M\_Conducted Spurious(10 G-26.5 G)\_Low\_QPSK\_1RB

F-TP22-03 (Rev. 06) Page 267 of 318

LTE B25\_3 M\_Conducted Spurious(10 G-26.5 G)\_Mid\_QPSK\_1RB