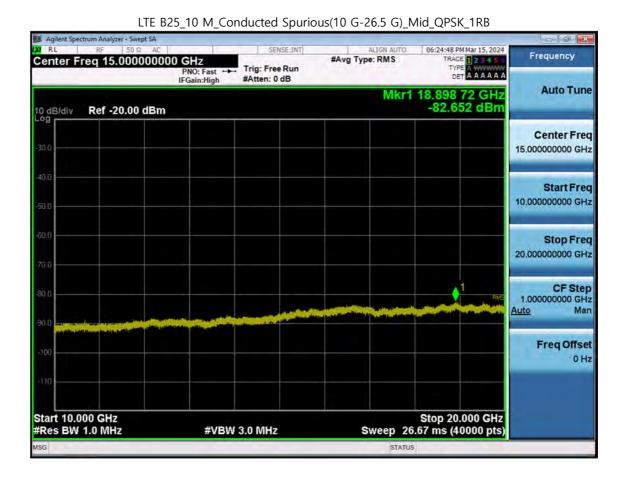

F-TP22-03 (Rev. 06) Page 265 of 318

F-TP22-03 (Rev. 06) Page 266 of 318

LTE B25\_3 M\_Conducted Spurious(10 G-26.5 G)\_Low\_QPSK\_1RB

F-TP22-03 (Rev. 06) Page 267 of 318

LTE B25\_3 M\_Conducted Spurious(10 G-26.5 G)\_Mid\_QPSK\_1RB