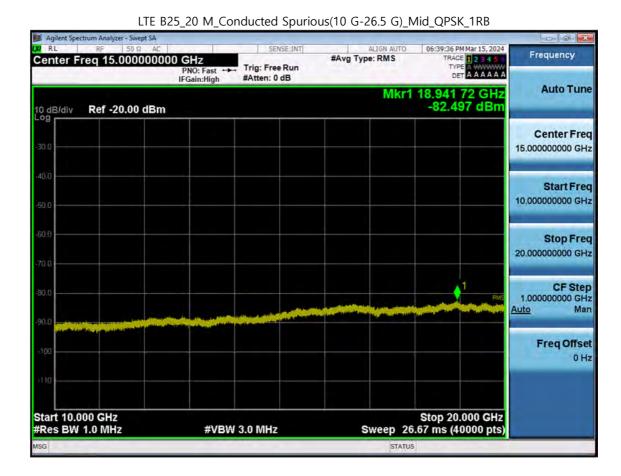

F-TP22-03 (Rev. 06) Page 265 of 318

F-TP22-03 (Rev. 06) Page 266 of 318

LTE B25\_3 M\_Conducted Spurious(10 G-26.5 G)\_Low\_QPSK\_1RB

F-TP22-03 (Rev. 06) Page 267 of 318

LTE B25\_3 M\_Conducted Spurious(10 G-26.5 G)\_Mid\_QPSK\_1RB