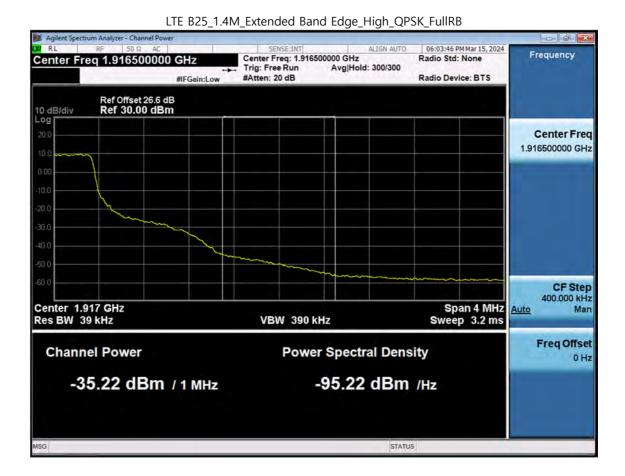

LTE B25\_3 M\_Conducted Spurious(10 G-26.5 G)\_Mid\_QPSK\_1RB

F-TP22-03 (Rev. 06) Page 268 of 318





F-TP22-03 (Rev. 06) Page 269 of 318





F-TP22-03 (Rev. 06) Page 270 of 318





F-TP22-03 (Rev. 06) Page 271 of 318





F-TP22-03 (Rev. 06) Page 272 of 318





F-TP22-03 (Rev. 06) Page 273 of 318





F-TP22-03 (Rev. 06) Page 274 of 318





F-TP22-03 (Rev. 06) Page 275 of 318





F-TP22-03 (Rev. 06) Page 276 of 318

Page 277 of 318









F-TP22-03 (Rev. 06) Page 278 of 318





F-TP22-03 (Rev. 06) Page 279 of 318

Page 280 of 318









F-TP22-03 (Rev. 06) Page 281 of 318





F-TP22-03 (Rev. 06) Page 282 of 318





F-TP22-03 (Rev. 06) Page 283 of 318





F-TP22-03 (Rev. 06) Page 284 of 318





F-TP22-03 (Rev. 06) Page 285 of 318





F-TP22-03 (Rev. 06) Page 286 of 318





F-TP22-03 (Rev. 06) Page 287 of 318





F-TP22-03 (Rev. 06) Page 288 of 318





F-TP22-03 (Rev. 06) Page 289 of 318





F-TP22-03 (Rev. 06) Page 290 of 318