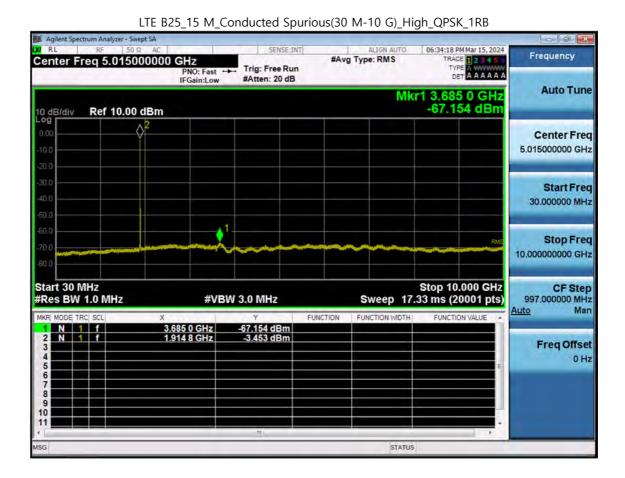

F-TP22-03 (Rev. 06) Page 265 of 318

F-TP22-03 (Rev. 06) Page 266 of 318

LTE B25\_3 M\_Conducted Spurious(10 G-26.5 G)\_Low\_QPSK\_1RB

F-TP22-03 (Rev. 06) Page 267 of 318

LTE B25\_3 M\_Conducted Spurious(10 G-26.5 G)\_Mid\_QPSK\_1RB