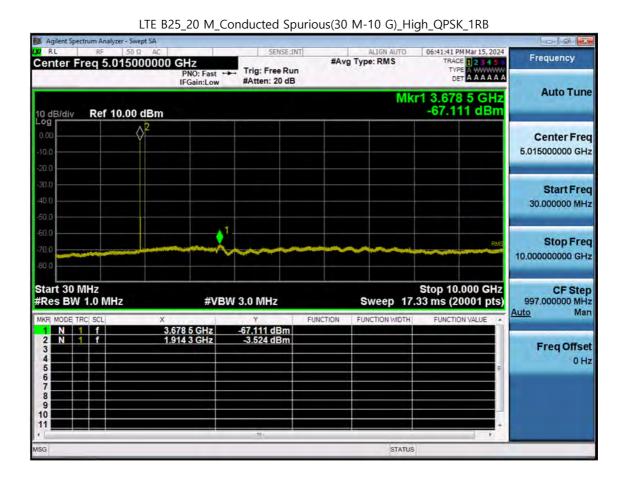

F-TP22-03 (Rev. 06) Page 265 of 318

F-TP22-03 (Rev. 06) Page 266 of 318

LTE B25\_3 M\_Conducted Spurious(10 G-26.5 G)\_Low\_QPSK\_1RB

F-TP22-03 (Rev. 06) Page 267 of 318

LTE B25\_3 M\_Conducted Spurious(10 G-26.5 G)\_Mid\_QPSK\_1RB