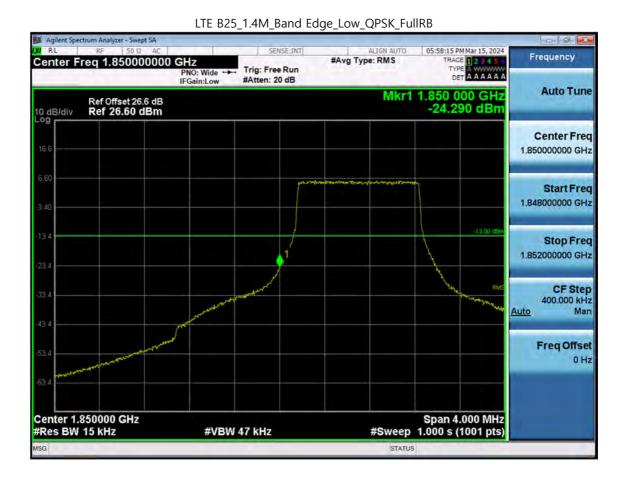

ge 265 of 318





F-TP22-03 (Rev. 06) Page 266 of 318





LTE B25\_3 M\_Conducted Spurious(10 G-26.5 G)\_Low\_QPSK\_1RB

F-TP22-03 (Rev. 06) Page 267 of 318





LTE B25\_3 M\_Conducted Spurious(10 G-26.5 G)\_Mid\_QPSK\_1RB

F-TP22-03 (Rev. 06) Page 268 of 318





F-TP22-03 (Rev. 06) Page 269 of 318





F-TP22-03 (Rev. 06) Page 270 of 318





F-TP22-03 (Rev. 06) Page 271 of 318





F-TP22-03 (Rev. 06) Page 272 of 318





F-TP22-03 (Rev. 06) Page 273 of 318





F-TP22-03 (Rev. 06) Page 274 of 318





F-TP22-03 (Rev. 06) Page 275 of 318





F-TP22-03 (Rev. 06) Page 276 of 318

Page 277 of 318









F-TP22-03 (Rev. 06) Page 278 of 318





F-TP22-03 (Rev. 06) Page 279 of 318

Page 280 of 318









F-TP22-03 (Rev. 06) Page 281 of 318





F-TP22-03 (Rev. 06) Page 282 of 318





F-TP22-03 (Rev. 06) Page 283 of 318





F-TP22-03 (Rev. 06) Page 284 of 318





F-TP22-03 (Rev. 06) Page 285 of 318





F-TP22-03 (Rev. 06) Page 286 of 318





F-TP22-03 (Rev. 06) Page 287 of 318





F-TP22-03 (Rev. 06) Page 288 of 318





F-TP22-03 (Rev. 06) Page 289 of 318





F-TP22-03 (Rev. 06) Page 290 of 318