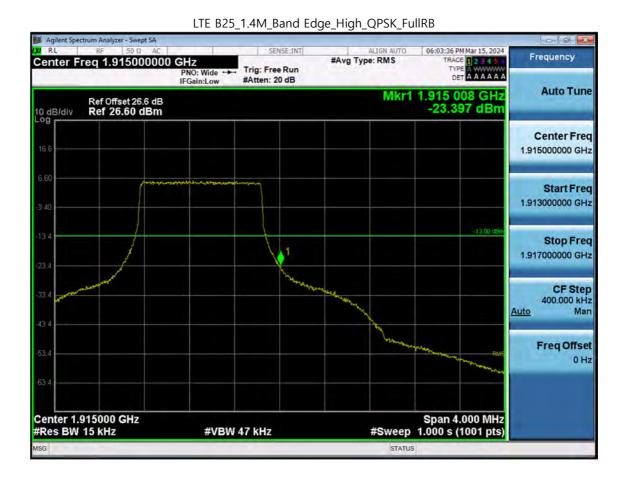

F-TP22-03 (Rev. 06) Page 267 of 318





LTE B25\_3 M\_Conducted Spurious(10 G-26.5 G)\_Mid\_QPSK\_1RB

F-TP22-03 (Rev. 06) Page 268 of 318





F-TP22-03 (Rev. 06) Page 269 of 318





F-TP22-03 (Rev. 06) Page 270 of 318





F-TP22-03 (Rev. 06) Page 271 of 318





F-TP22-03 (Rev. 06) Page 272 of 318





F-TP22-03 (Rev. 06) Page 273 of 318





F-TP22-03 (Rev. 06) Page 274 of 318





F-TP22-03 (Rev. 06) Page 275 of 318





F-TP22-03 (Rev. 06) Page 276 of 318

Page 277 of 318









F-TP22-03 (Rev. 06) Page 278 of 318





F-TP22-03 (Rev. 06) Page 279 of 318

Page 280 of 318









F-TP22-03 (Rev. 06) Page 281 of 318





F-TP22-03 (Rev. 06) Page 282 of 318





F-TP22-03 (Rev. 06) Page 283 of 318





F-TP22-03 (Rev. 06) Page 284 of 318





F-TP22-03 (Rev. 06) Page 285 of 318





F-TP22-03 (Rev. 06) Page 286 of 318





F-TP22-03 (Rev. 06) Page 287 of 318





F-TP22-03 (Rev. 06) Page 288 of 318





F-TP22-03 (Rev. 06) Page 289 of 318





F-TP22-03 (Rev. 06) Page 290 of 318