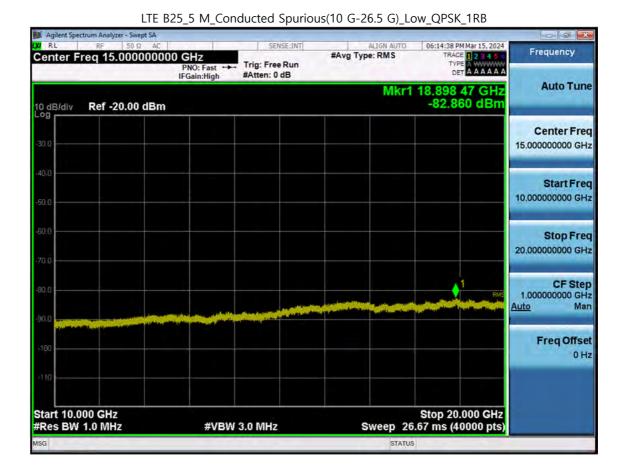

F-TP22-03 (Rev. 06) Page 265 of 318

F-TP22-03 (Rev. 06) Page 266 of 318

LTE B25\_3 M\_Conducted Spurious(10 G-26.5 G)\_Low\_QPSK\_1RB

F-TP22-03 (Rev. 06) Page 267 of 318

LTE B25\_3 M\_Conducted Spurious(10 G-26.5 G)\_Mid\_QPSK\_1RB