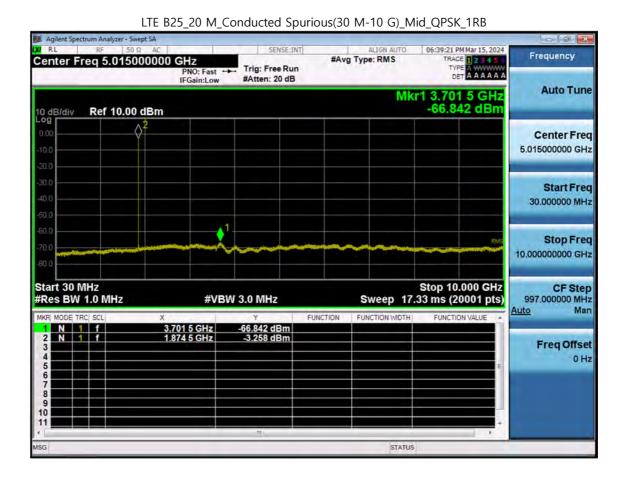

F-TP22-03 (Rev. 06) Page 265 of 318

F-TP22-03 (Rev. 06) Page 266 of 318

LTE B25\_3 M\_Conducted Spurious(10 G-26.5 G)\_Low\_QPSK\_1RB

F-TP22-03 (Rev. 06) Page 267 of 318

LTE B25\_3 M\_Conducted Spurious(10 G-26.5 G)\_Mid\_QPSK\_1RB