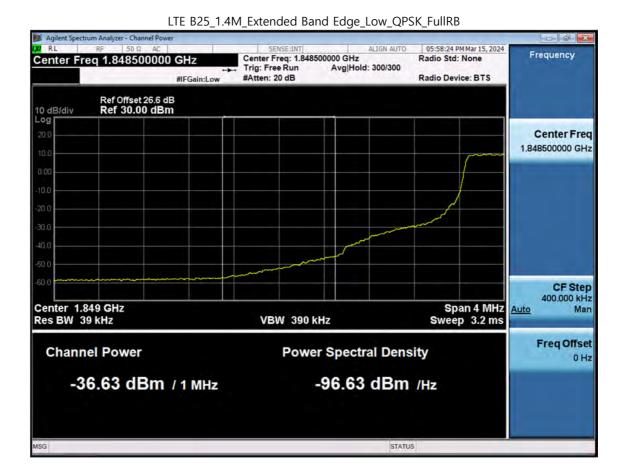

ge 266 of 318





LTE B25\_3 M\_Conducted Spurious(10 G-26.5 G)\_Low\_QPSK\_1RB

F-TP22-03 (Rev. 06) Page 267 of 318





LTE B25\_3 M\_Conducted Spurious(10 G-26.5 G)\_Mid\_QPSK\_1RB

F-TP22-03 (Rev. 06) Page 268 of 318





F-TP22-03 (Rev. 06) Page 269 of 318





F-TP22-03 (Rev. 06) Page 270 of 318





F-TP22-03 (Rev. 06) Page 271 of 318





F-TP22-03 (Rev. 06) Page 272 of 318





F-TP22-03 (Rev. 06) Page 273 of 318





F-TP22-03 (Rev. 06) Page 274 of 318





F-TP22-03 (Rev. 06) Page 275 of 318





F-TP22-03 (Rev. 06) Page 276 of 318

Page 277 of 318









F-TP22-03 (Rev. 06) Page 278 of 318





F-TP22-03 (Rev. 06) Page 279 of 318

Page 280 of 318









F-TP22-03 (Rev. 06) Page 281 of 318





F-TP22-03 (Rev. 06) Page 282 of 318





F-TP22-03 (Rev. 06) Page 283 of 318





F-TP22-03 (Rev. 06) Page 284 of 318





F-TP22-03 (Rev. 06) Page 285 of 318





F-TP22-03 (Rev. 06) Page 286 of 318





F-TP22-03 (Rev. 06) Page 287 of 318





F-TP22-03 (Rev. 06) Page 288 of 318





F-TP22-03 (Rev. 06) Page 289 of 318





F-TP22-03 (Rev. 06) Page 290 of 318