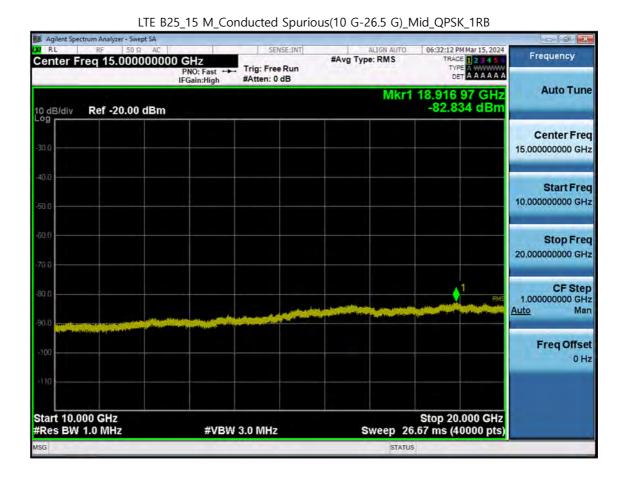

F-TP22-03 (Rev. 06) Page 265 of 318

F-TP22-03 (Rev. 06) Page 266 of 318

LTE B25\_3 M\_Conducted Spurious(10 G-26.5 G)\_Low\_QPSK\_1RB

F-TP22-03 (Rev. 06) Page 267 of 318

LTE B25\_3 M\_Conducted Spurious(10 G-26.5 G)\_Mid\_QPSK\_1RB