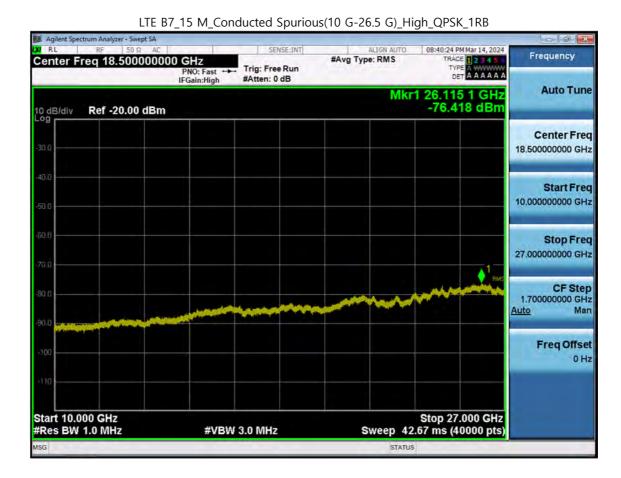

F-TP22-03 (Rev. 06) Page 199 of 231

F-TP22-03 (Rev. 06) Page 200 of 231

LTE B7\_15 M\_Conducted Spurious(10 G-26.5 G)\_Low\_QPSK\_1RB

F-TP22-03 (Rev. 06) Page 201 of 231

LTE B7\_15 M\_Conducted Spurious(10 G-26.5 G)\_Mid\_QPSK\_1RB