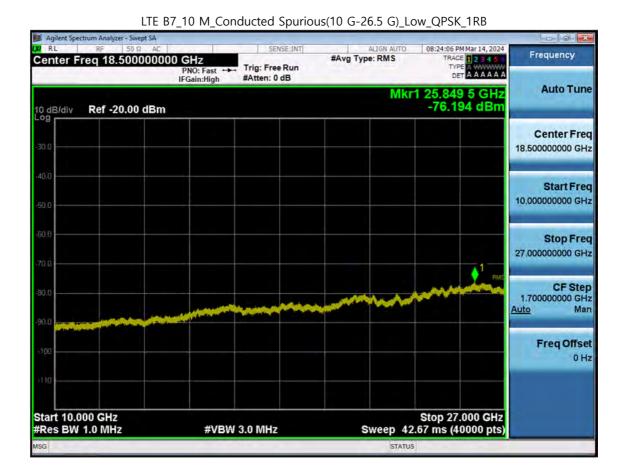

F-TP22-03 (Rev. 06) Page 194 of 231

Page 195 of 231

F-TP22-03 (Rev. 06)

F-TP22-03 (Rev. 06) Page 196 of 231

F-TP22-03 (Rev. 06) Page 197 of 231

Page 198 of 231

F-TP22-03 (Rev. 06)

LTE B7\_10 M\_Conducted Spurious(10 G-26.5 G)\_Mid\_QPSK\_1RB