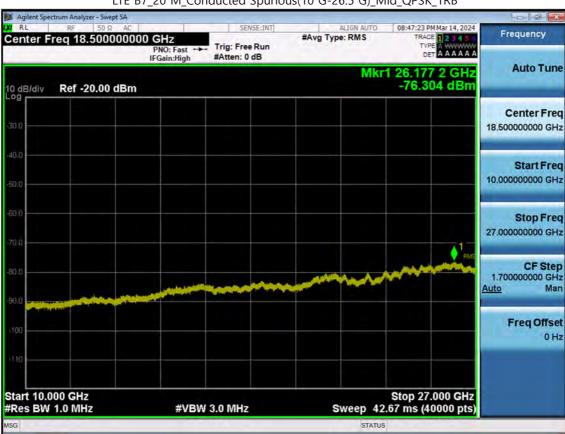

F-TP22-03 (Rev. 06) Page 202 of 231

Page 203 of 231

F-TP22-03 (Rev. 06)

Page 204 of 231

F-TP22-03 (Rev. 06)

LTE B7\_20 M\_Conducted Spurious(10 G-26.5 G)\_Mid\_QPSK\_1RB

F-TP22-03 (Rev. 06) Page 205 of 231

F-TP22-03 (Rev. 06) Page 206 of 231