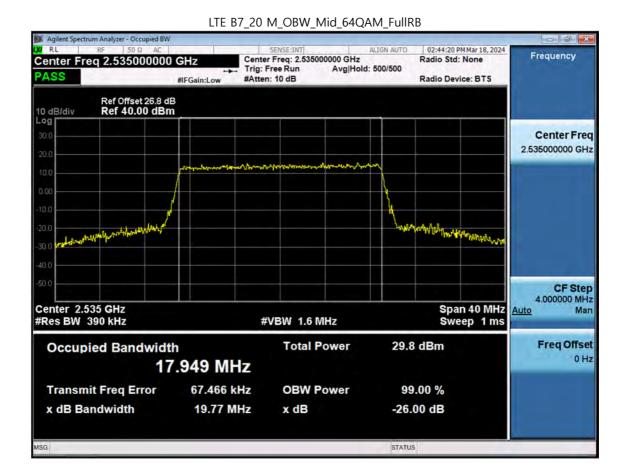

F-TP22-03 (Rev. 06) Page 164 of 231





F-TP22-03 (Rev. 06) Page 165 of 231





F-TP22-03 (Rev. 06) Page 166 of 231





F-TP22-03 (Rev. 06) Page 167 of 231





F-TP22-03 (Rev. 06) Page 168 of 231





F-TP22-03 (Rev. 06) Page 169 of 231





F-TP22-03 (Rev. 06) Page 170 of 231





F-TP22-03 (Rev. 06) Page 171 of 231





F-TP22-03 (Rev. 06) Page 172 of 231





F-TP22-03 (Rev. 06) Page 173 of 231





F-TP22-03 (Rev. 06) Page 174 of 231





F-TP22-03 (Rev. 06) Page 175 of 231





F-TP22-03 (Rev. 06) Page 176 of 231





F-TP22-03 (Rev. 06) Page 177 of 231





F-TP22-03 (Rev. 06) Page 178 of 231





F-TP22-03 (Rev. 06) Page 179 of 231





F-TP22-03 (Rev. 06) Page 180 of 231





F-TP22-03 (Rev. 06) Page 181 of 231





F-TP22-03 (Rev. 06) Page 182 of 231

Page 183 of 231



F-TP22-03 (Rev. 06)







F-TP22-03 (Rev. 06) Page 184 of 231

Page 185 of 231



F-TP22-03 (Rev. 06)







F-TP22-03 (Rev. 06) Page 186 of 231





F-TP22-03 (Rev. 06) Page 187 of 231





F-TP22-03 (Rev. 06) Page 188 of 231





F-TP22-03 (Rev. 06) Page 189 of 231





F-TP22-03 (Rev. 06) Page 190 of 231

Page 191 of 231



F-TP22-03 (Rev. 06)







F-TP22-03 (Rev. 06) Page 192 of 231





F-TP22-03 (Rev. 06) Page 193 of 231





F-TP22-03 (Rev. 06) Page 194 of 231

Page 195 of 231



F-TP22-03 (Rev. 06)







F-TP22-03 (Rev. 06) Page 196 of 231





F-TP22-03 (Rev. 06) Page 197 of 231

Page 198 of 231



F-TP22-03 (Rev. 06)







LTE B7\_10 M\_Conducted Spurious(10 G-26.5 G)\_Mid\_QPS