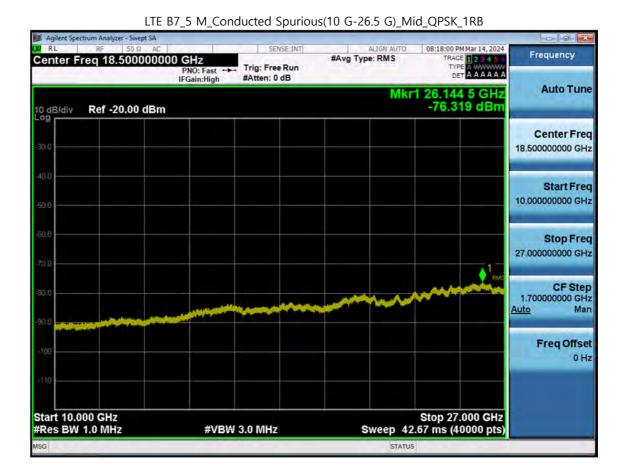

F-TP22-03 (Rev. 06) Page 194 of 231

Page 195 of 231

F-TP22-03 (Rev. 06)

F-TP22-03 (Rev. 06) Page 196 of 231

F-TP22-03 (Rev. 06) Page 197 of 231

Page 198 of 231

F-TP22-03 (Rev. 06)

LTE B7\_10 M\_Conducted Spurious(10 G-26.5 G)\_Mid\_QPSK\_1RB