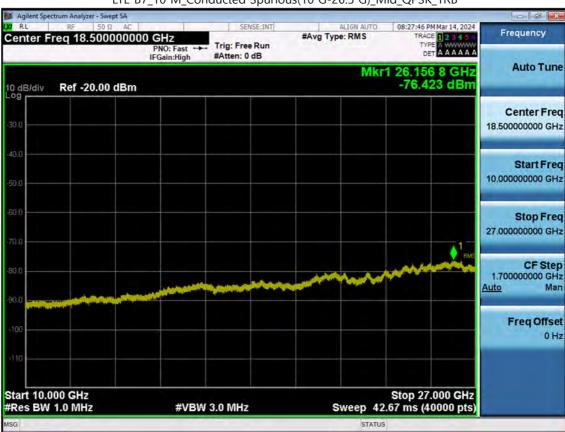

F-TP22-03 (Rev. 06) Page 194 of 231

Page 195 of 231

F-TP22-03 (Rev. 06)

F-TP22-03 (Rev. 06) Page 196 of 231

F-TP22-03 (Rev. 06) Page 197 of 231

Page 198 of 231

F-TP22-03 (Rev. 06)

LTE B7\_10 M\_Conducted Spurious(10 G-26.5 G)\_Mid\_QPSK\_1RB