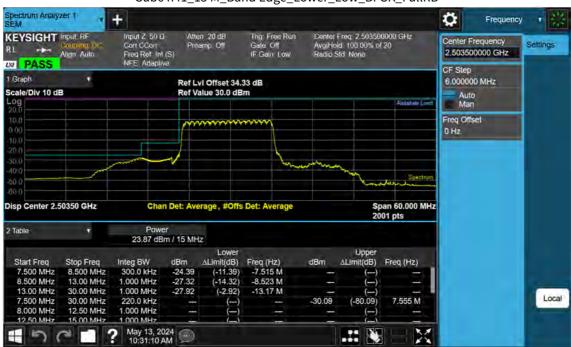

F-TP22-03 (Rev. 06) Page 595 of 671

Sub6 n41\_15 M\_Band Edge\_Lower\_Low\_BPSK\_FullRB

F-TP22-03 (Rev. 06) Page 596 of 671

Sub6 n41\_15 M\_Band Edge\_Upper\_Low\_BPSK\_FullRB

F-TP22-03 (Rev. 06) Page 597 of 671