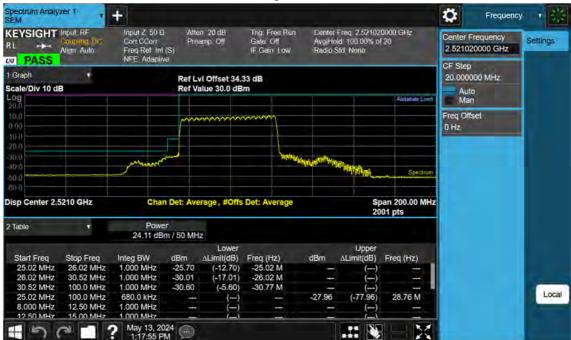

Sub6 n41\_10 M\_Band Edge\_High\_BPSK\_FullRB

F-TP22-03 (Rev. 06) Page 593 of 671

Sub6 n41\_15 M\_Band Edge\_Lower\_Low\_BPSK\_1RB

F-TP22-03 (Rev. 06) Page 594 of 671

Sub6 n41\_15 M\_Band Edge\_Upper\_Low\_BPSK\_1RB