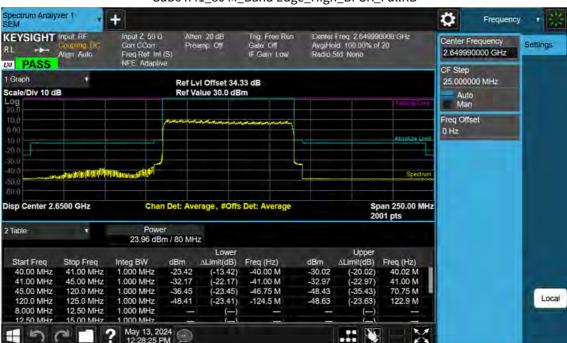

Sub6 n41\_10 M\_Band Edge\_High\_BPSK\_FullRB

F-TP22-03 (Rev. 06) Page 593 of 671

Sub6 n41\_15 M\_Band Edge\_Lower\_Low\_BPSK\_1RB

F-TP22-03 (Rev. 06) Page 594 of 671

Sub6 n41\_15 M\_Band Edge\_Upper\_Low\_BPSK\_1RB