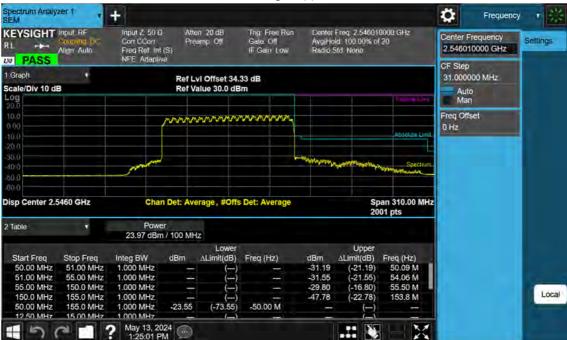

F-TP22-03 (Rev. 06) Page 595 of 671

Sub6 n41\_15 M\_Band Edge\_Lower\_Low\_BPSK\_FullRB

F-TP22-03 (Rev. 06) Page 596 of 671

Sub6 n41\_15 M\_Band Edge\_Upper\_Low\_BPSK\_FullRB

F-TP22-03 (Rev. 06) Page 597 of 671