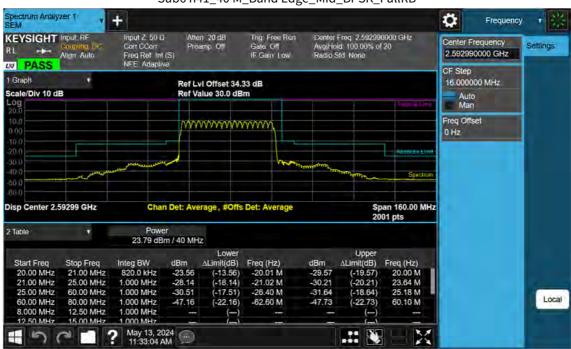

Sub6 n41\_15 M\_Band Edge\_Mid\_BPSK\_FullRB

F-TP22-03 (Rev. 06) Page 598 of 671

Sub6 n41\_15 M\_Band Edge\_High\_BPSK\_1RB

F-TP22-03 (Rev. 06) Page 599 of 671

Sub6 n41\_15 M\_Band Edge\_High\_BPSK\_FullRB