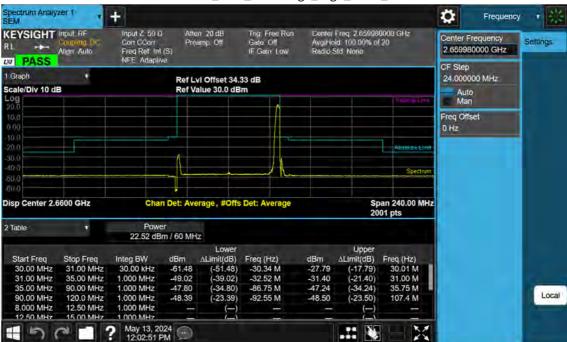

_50 M\_Band Edge\_Upper\_Low\_BPSK\_FullRB

F-TP22-03 (Rev. 06) Page 632 of 671





Sub6 n41\_50 M\_Band Edge\_Mid\_BPSK\_FullRB

F-TP22-03 (Rev. 06) Page 633 of 671





Sub6 n41\_50 M\_Band Edge\_High\_BPSK\_1RB

F-TP22-03 (Rev. 06) Page 634 of 671





Sub6 n41\_50 M\_Band Edge\_High\_BPSK\_FullRB

F-TP22-03 (Rev. 06) Page 635 of 671





Sub6 n41\_60 M\_Band Edge\_Lower\_Low\_BPSK\_1RB

F-TP22-03 (Rev. 06) Page 636 of 671





Sub6 n41\_60 M\_Band Edge\_Upper\_Low\_BPSK\_1RB

F-TP22-03 (Rev. 06) Page 637 of 671





Sub6 n41\_60 M\_Band Edge\_Lower\_Low\_BPSK\_FullRB

F-TP22-03 (Rev. 06) Page 638 of 671





Sub6 n41\_60 M\_Band Edge\_Upper\_Low\_BPSK\_FullRB

F-TP22-03 (Rev. 06) Page 639 of 671





Sub6 n41\_60 M\_Band Edge\_Mid\_BPSK\_FullRB

F-TP22-03 (Rev. 06) Page 640 of 671





Sub6 n41\_60 M\_Band Edge\_High\_BPSK\_1RB

F-TP22-03 (Rev. 06) Page 641 of 671





Sub6 n41\_60 M\_Band Edge\_High\_BPSK\_FullRB

F-TP22-03 (Rev. 06) Page 642 of 671





Sub6 n41\_70 M\_Band Edge\_Lower\_Low\_BPSK\_1RB

F-TP22-03 (Rev. 06) Page 643 of 671





Sub6 n41\_70 M\_Band Edge\_Upper\_Low\_BPSK\_1RB

F-TP22-03 (Rev. 06) Page 644 of 671





Sub6 n41\_70 M\_Band Edge\_Lower\_Low\_BPSK\_FullRB

F-TP22-03 (Rev. 06) Page 645 of 671





Sub6 n41\_70 M\_Band Edge\_Upper\_Low\_BPSK\_FullRB

F-TP22-03 (Rev. 06) Page 646 of 671





Sub6 n41\_70 M\_Band Edge\_Mid\_BPSK\_FullRB

F-TP22-03 (Rev. 06) Page 647 of 671





Sub6 n41\_70 M\_Band Edge\_High\_BPSK\_1RB

F-TP22-03 (Rev. 06) Page 648 of 671





Sub6 n41\_70 M\_Band Edge\_High\_BPSK\_FullRB

F-TP22-03 (Rev. 06) Page 649 of 671