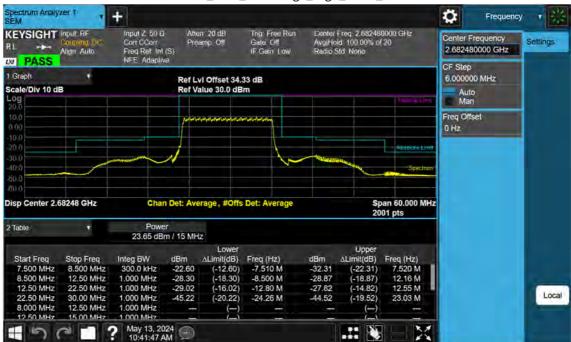

Sub6 n41\_10 M\_Band Edge\_High\_BPSK\_FullRB

F-TP22-03 (Rev. 06) Page 593 of 671

Sub6 n41\_15 M\_Band Edge\_Lower\_Low\_BPSK\_1RB

F-TP22-03 (Rev. 06) Page 594 of 671

Sub6 n41\_15 M\_Band Edge\_Upper\_Low\_BPSK\_1RB