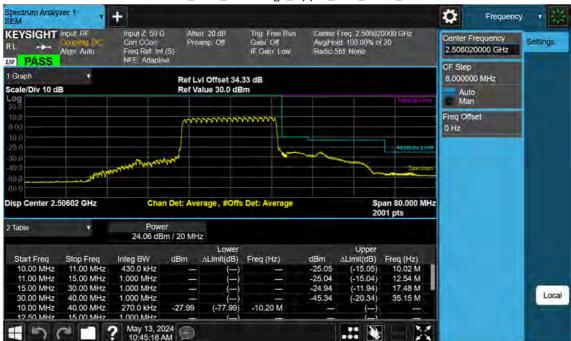

F-TP22-03 (Rev. 06) Page 595 of 671

Sub6 n41\_15 M\_Band Edge\_Lower\_Low\_BPSK\_FullRB

F-TP22-03 (Rev. 06) Page 596 of 671

Sub6 n41\_15 M\_Band Edge\_Upper\_Low\_BPSK\_FullRB

F-TP22-03 (Rev. 06) Page 597 of 671