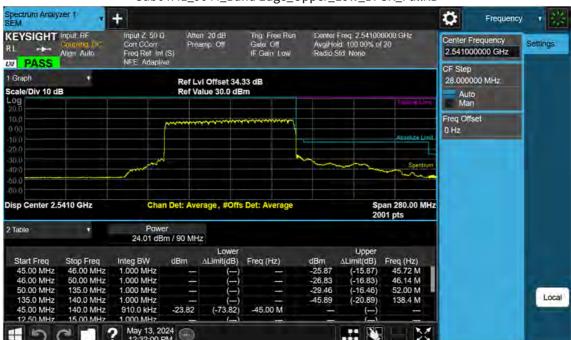

F-TP22-03 (Rev. 06) Page 595 of 671

Sub6 n41\_15 M\_Band Edge\_Lower\_Low\_BPSK\_FullRB

F-TP22-03 (Rev. 06) Page 596 of 671

Sub6 n41\_15 M\_Band Edge\_Upper\_Low\_BPSK\_FullRB

F-TP22-03 (Rev. 06) Page 597 of 671

Sub6 n41\_15 M\_Band Edge\_Mid\_BPSK\_FullRB

F-TP22-03 (Rev. 06) Page 598 of 671

Sub6 n41\_15 M\_Band Edge\_High\_BPSK\_1RB

F-TP22-03 (Rev. 06) Page 599 of 671

Sub6 n41\_15 M\_Band Edge\_High\_BPSK\_FullRB