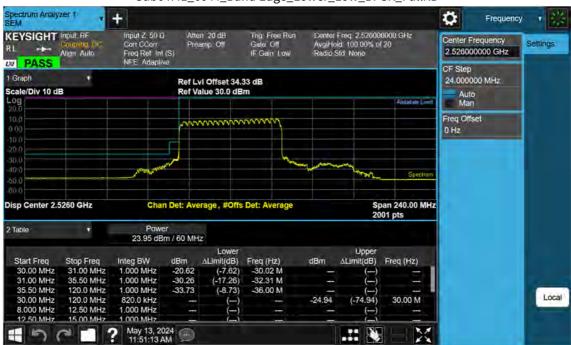

50 M\_Band Edge\_Lower\_Low\_BPSK\_1RB

F-TP22-03 (Rev. 06) Page 629 of 671





Sub6 n41\_50 M\_Band Edge\_Upper\_Low\_BPSK\_1RB

F-TP22-03 (Rev. 06) Page 630 of 671





Sub6 n41\_50 M\_Band Edge\_Lower\_Low\_BPSK\_FullRB

F-TP22-03 (Rev. 06) Page 631 of 671





Sub6 n41\_50 M\_Band Edge\_Upper\_Low\_BPSK\_FullRB

F-TP22-03 (Rev. 06) Page 632 of 671





Sub6 n41\_50 M\_Band Edge\_Mid\_BPSK\_FullRB

F-TP22-03 (Rev. 06) Page 633 of 671





Sub6 n41\_50 M\_Band Edge\_High\_BPSK\_1RB

F-TP22-03 (Rev. 06) Page 634 of 671





Sub6 n41\_50 M\_Band Edge\_High\_BPSK\_FullRB

F-TP22-03 (Rev. 06) Page 635 of 671





Sub6 n41\_60 M\_Band Edge\_Lower\_Low\_BPSK\_1RB

F-TP22-03 (Rev. 06) Page 636 of 671





Sub6 n41\_60 M\_Band Edge\_Upper\_Low\_BPSK\_1RB

F-TP22-03 (Rev. 06) Page 637 of 671





Sub6 n41\_60 M\_Band Edge\_Lower\_Low\_BPSK\_FullRB

F-TP22-03 (Rev. 06) Page 638 of 671





Sub6 n41\_60 M\_Band Edge\_Upper\_Low\_BPSK\_FullRB

F-TP22-03 (Rev. 06) Page 639 of 671





Sub6 n41\_60 M\_Band Edge\_Mid\_BPSK\_FullRB

F-TP22-03 (Rev. 06) Page 640 of 671





Sub6 n41\_60 M\_Band Edge\_High\_BPSK\_1RB

F-TP22-03 (Rev. 06) Page 641 of 671





Sub6 n41\_60 M\_Band Edge\_High\_BPSK\_FullRB

F-TP22-03 (Rev. 06) Page 642 of 671





Sub6 n41\_70 M\_Band Edge\_Lower\_Low\_BPSK\_1RB

F-TP22-03 (Rev. 06) Page 643 of 671





Sub6 n41\_70 M\_Band Edge\_Upper\_Low\_BPSK\_1RB

F-TP22-03 (Rev. 06) Page 644 of 671





Sub6 n41\_70 M\_Band Edge\_Lower\_Low\_BPSK\_FullRB

F-TP22-03 (Rev. 06) Page 645 of 671





Sub6 n41\_70 M\_Band Edge\_Upper\_Low\_BPSK\_FullRB

F-TP22-03 (Rev. 06) P