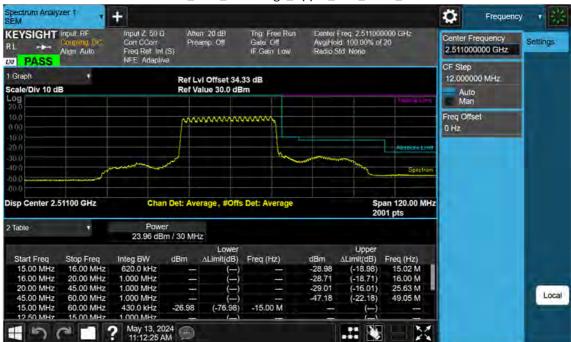

Sub6 n41\_15 M\_Band Edge\_Mid\_BPSK\_FullRB

F-TP22-03 (Rev. 06) Page 598 of 671

Sub6 n41\_15 M\_Band Edge\_High\_BPSK\_1RB

F-TP22-03 (Rev. 06) Page 599 of 671

Sub6 n41\_15 M\_Band Edge\_High\_BPSK\_FullRB