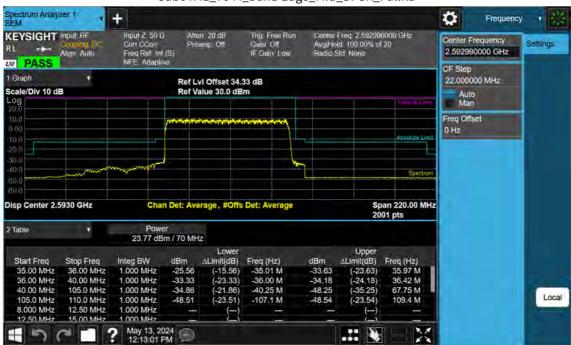

Sub6 n41\_15 M\_Band Edge\_Mid\_BPSK\_FullRB

F-TP22-03 (Rev. 06) Page 598 of 671

Sub6 n41\_15 M\_Band Edge\_High\_BPSK\_1RB

F-TP22-03 (Rev. 06) Page 599 of 671

Sub6 n41\_15 M\_Band Edge\_High\_BPSK\_FullRB