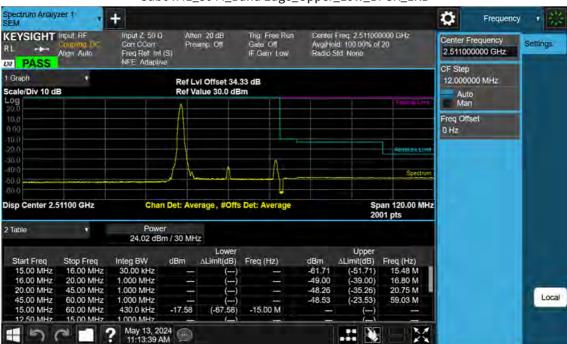

Sub6 n41\_15 M\_Band Edge\_Mid\_BPSK\_FullRB

F-TP22-03 (Rev. 06) Page 598 of 671

Sub6 n41\_15 M\_Band Edge\_High\_BPSK\_1RB

F-TP22-03 (Rev. 06) Page 599 of 671

Sub6 n41\_15 M\_Band Edge\_High\_BPSK\_FullRB

F-TP22-03 (Rev. 06) Page 600 of 671

Sub6 n41\_20 M\_Band Edge\_Lower\_Low\_BPSK\_1RB

F-TP22-03 (Rev. 06) Page 601 of 671

Sub6 n41\_20 M\_Band Edge\_Upper\_Low\_BPSK\_1RB

F-TP22-03 (Rev. 06) Page 602 of 671