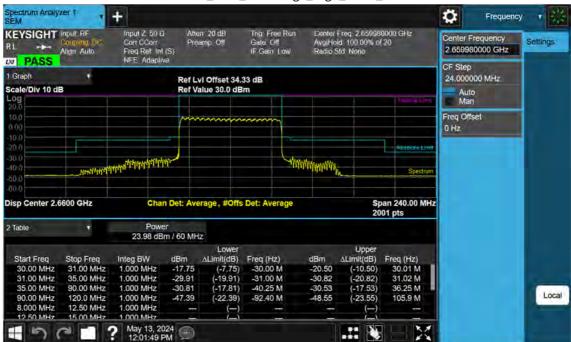

Sub6 n41\_10 M\_Band Edge\_High\_BPSK\_FullRB

F-TP22-03 (Rev. 06) Page 593 of 671

Sub6 n41\_15 M\_Band Edge\_Lower\_Low\_BPSK\_1RB

F-TP22-03 (Rev. 06) Page 594 of 671

Sub6 n41\_15 M\_Band Edge\_Upper\_Low\_BPSK\_1RB