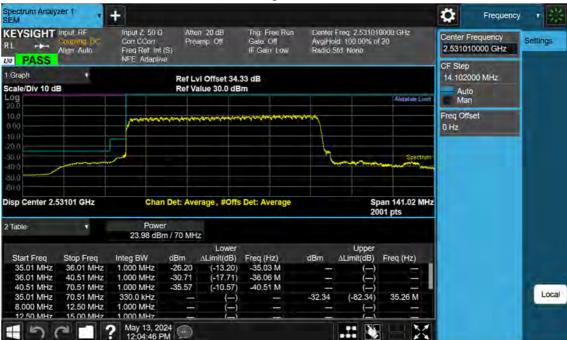

F-TP22-03 (Rev. 06) Page 595 of 671

Sub6 n41\_15 M\_Band Edge\_Lower\_Low\_BPSK\_FullRB

F-TP22-03 (Rev. 06) Page 596 of 671

Sub6 n41\_15 M\_Band Edge\_Upper\_Low\_BPSK\_FullRB

F-TP22-03 (Rev. 06) Page 597 of 671