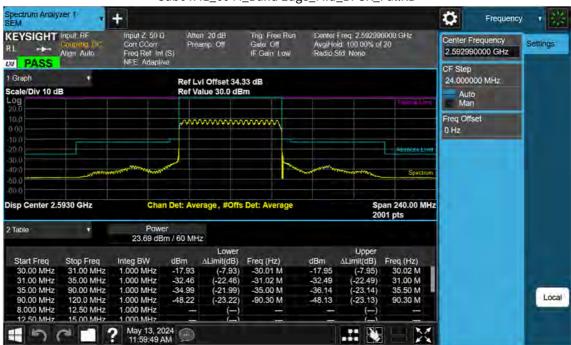

Band Edge\_Lower\_Low\_BPSK\_FullRB

F-TP22-03 (Rev. 06) Page 631 of 671





Sub6 n41\_50 M\_Band Edge\_Upper\_Low\_BPSK\_FullRB

F-TP22-03 (Rev. 06) Page 632 of 671





Sub6 n41\_50 M\_Band Edge\_Mid\_BPSK\_FullRB

F-TP22-03 (Rev. 06) Page 633 of 671





Sub6 n41\_50 M\_Band Edge\_High\_BPSK\_1RB

F-TP22-03 (Rev. 06) Page 634 of 671





Sub6 n41\_50 M\_Band Edge\_High\_BPSK\_FullRB

F-TP22-03 (Rev. 06) Page 635 of 671





Sub6 n41\_60 M\_Band Edge\_Lower\_Low\_BPSK\_1RB

F-TP22-03 (Rev. 06) Page 636 of 671





Sub6 n41\_60 M\_Band Edge\_Upper\_Low\_BPSK\_1RB

F-TP22-03 (Rev. 06) Page 637 of 671





Sub6 n41\_60 M\_Band Edge\_Lower\_Low\_BPSK\_FullRB

F-TP22-03 (Rev. 06) Page 638 of 671





Sub6 n41\_60 M\_Band Edge\_Upper\_Low\_BPSK\_FullRB

F-TP22-03 (Rev. 06) Page 639 of 671





Sub6 n41\_60 M\_Band Edge\_Mid\_BPSK\_FullRB

F-TP22-03 (Rev. 06) Page 640 of 671





Sub6 n41\_60 M\_Band Edge\_High\_BPSK\_1RB

F-TP22-03 (Rev. 06) Page 641 of 671





Sub6 n41\_60 M\_Band Edge\_High\_BPSK\_FullRB

F-TP22-03 (Rev. 06) Page 642 of 671





Sub6 n41\_70 M\_Band Edge\_Lower\_Low\_BPSK\_1RB

F-TP22-03 (Rev. 06) Page 643 of 671





Sub6 n41\_70 M\_Band Edge\_Upper\_Low\_BPSK\_1RB

F-TP22-03 (Rev. 06) Page 644 of 671





Sub6 n41\_70 M\_Band Edge\_Lower\_Low\_BPSK\_FullRB

F-TP22-03 (Rev. 06) Page 645 of 671





Sub6 n41\_70 M\_Band Edge\_Upper\_Low\_BPSK\_FullRB

F-TP22-03 (Rev. 06) Page 646 of 671





Sub6 n41\_70 M\_Band Edge\_Mid\_BPSK\_FullRB

F-TP22-03 (Rev. 06) Page 647 of 671





Sub6 n41\_70 M\_Band Edge\_High\_BPSK\_1RB

F-TP22-03 (Rev. 06) Page 648 of 671