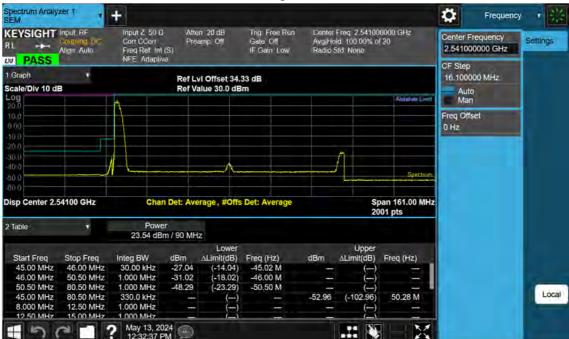

F-TP22-03 (Rev. 06) Page 595 of 671

Sub6 n41\_15 M\_Band Edge\_Lower\_Low\_BPSK\_FullRB

F-TP22-03 (Rev. 06) Page 596 of 671

Sub6 n41\_15 M\_Band Edge\_Upper\_Low\_BPSK\_FullRB

F-TP22-03 (Rev. 06) Page 597 of 671