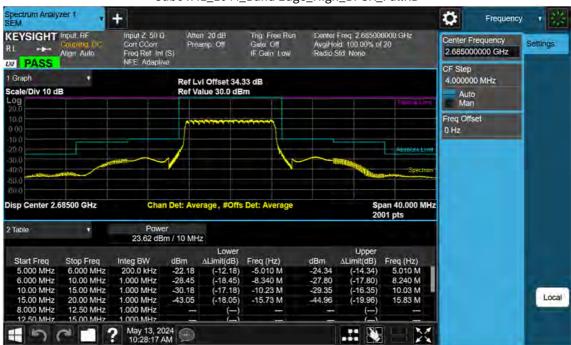

Sub6 n41\_10 M\_Band Edge\_High\_BPSK\_FullRB

F-TP22-03 (Rev. 06) Page 593 of 671

Sub6 n41\_15 M\_Band Edge\_Lower\_Low\_BPSK\_1RB

F-TP22-03 (Rev. 06) Page 594 of 671

Sub6 n41\_15 M\_Band Edge\_Upper\_Low\_BPSK\_1RB