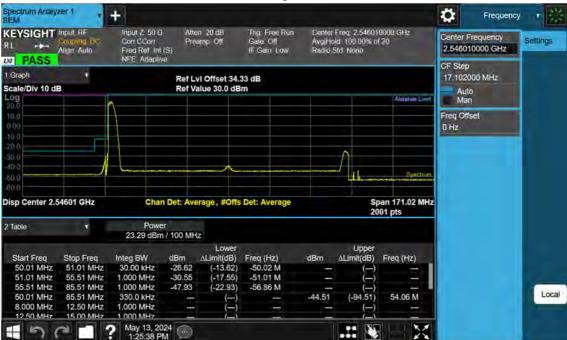

F-TP22-03 (Rev. 06) Page 600 of 671

Sub6 n41\_20 M\_Band Edge\_Lower\_Low\_BPSK\_1RB

F-TP22-03 (Rev. 06) Page 601 of 671

Sub6 n41\_20 M\_Band Edge\_Upper\_Low\_BPSK\_1RB

F-TP22-03 (Rev. 06) Page 602 of 671

Sub6 n41\_20 M\_Band Edge\_Lower\_Low\_BPSK\_FullRB

F-TP22-03 (Rev. 06) Page 603 of 671

Sub6 n41\_20 M\_Band Edge\_Upper\_Low\_BPSK\_FullRB

F-TP22-03 (Rev. 06) Page 604 of 671

Sub6 n41\_20 M\_Band Edge\_Mid\_BPSK\_FullRB