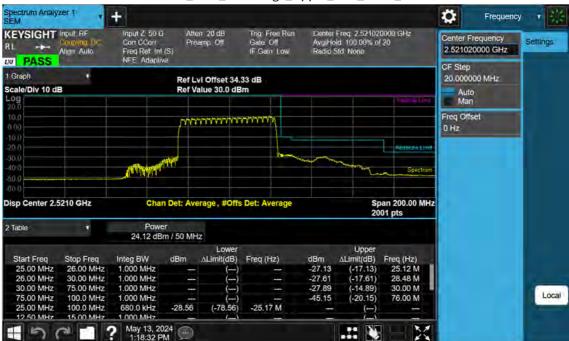

F-TP22-03 (Rev. 06) Page 595 of 671

Sub6 n41\_15 M\_Band Edge\_Lower\_Low\_BPSK\_FullRB

F-TP22-03 (Rev. 06) Page 596 of 671

Sub6 n41\_15 M\_Band Edge\_Upper\_Low\_BPSK\_FullRB

F-TP22-03 (Rev. 06) Page 597 of 671