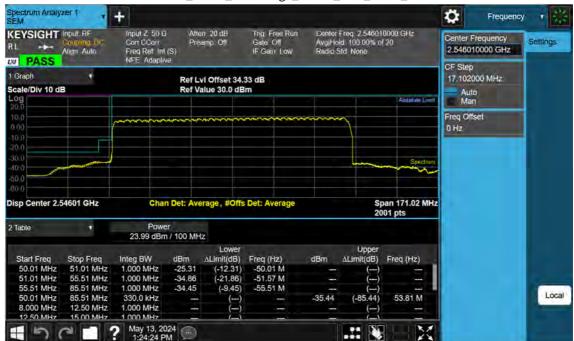

Sub6 n41\_10 M\_Band Edge\_High\_BPSK\_FullRB

F-TP22-03 (Rev. 06) Page 593 of 671

Sub6 n41\_15 M\_Band Edge\_Lower\_Low\_BPSK\_1RB

F-TP22-03 (Rev. 06) Page 594 of 671

Sub6 n41\_15 M\_Band Edge\_Upper\_Low\_BPSK\_1RB