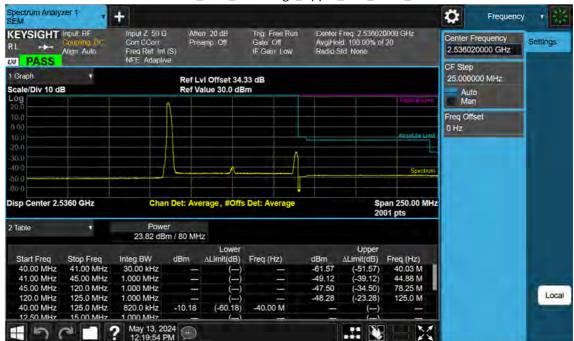

Sub6 n41\_10 M\_Band Edge\_High\_BPSK\_FullRB

F-TP22-03 (Rev. 06) Page 593 of 671

Sub6 n41\_15 M\_Band Edge\_Lower\_Low\_BPSK\_1RB

F-TP22-03 (Rev. 06) Page 594 of 671

Sub6 n41\_15 M\_Band Edge\_Upper\_Low\_BPSK\_1RB

F-TP22-03 (Rev. 06) Page 595 of 671

Sub6 n41\_15 M\_Band Edge\_Lower\_Low\_BPSK\_FullRB

F-TP22-03 (Rev. 06) Page 596 of 671

Sub6 n41\_15 M\_Band Edge\_Upper\_Low\_BPSK\_FullRB

F-TP22-03 (Rev. 06) Page 597 of 671