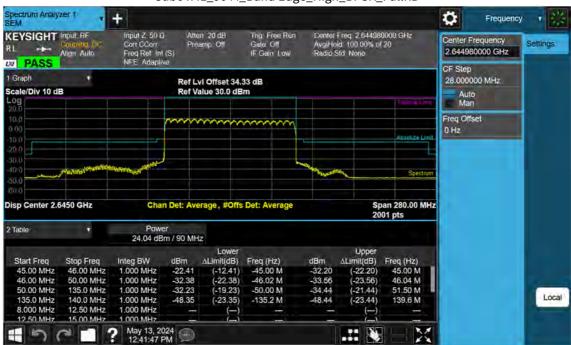

Sub6 n41\_15 M\_Band Edge\_Mid\_BPSK\_FullRB

F-TP22-03 (Rev. 06) Page 598 of 671

Sub6 n41\_15 M\_Band Edge\_High\_BPSK\_1RB

F-TP22-03 (Rev. 06) Page 599 of 671

Sub6 n41\_15 M\_Band Edge\_High\_BPSK\_FullRB

F-TP22-03 (Rev. 06) Page 600 of 671

Sub6 n41\_20 M\_Band Edge\_Lower\_Low\_BPSK\_1RB

F-TP22-03 (Rev. 06) Page 601 of 671

Sub6 n41\_20 M\_Band Edge\_Upper\_Low\_BPSK\_1RB

F-TP22-03 (Rev. 06) Page 602 of 671