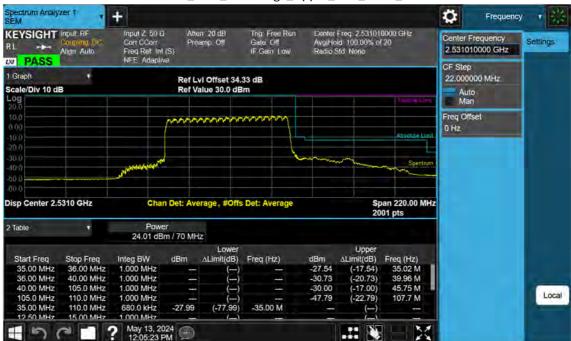

F-TP22-03 (Rev. 06) Page 595 of 671

Sub6 n41\_15 M\_Band Edge\_Lower\_Low\_BPSK\_FullRB

F-TP22-03 (Rev. 06) Page 596 of 671

Sub6 n41\_15 M\_Band Edge\_Upper\_Low\_BPSK\_FullRB

F-TP22-03 (Rev. 06) Page 597 of 671