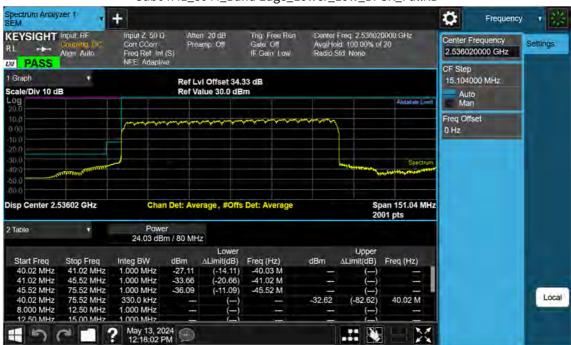

F-TP22-03 (Rev. 06) Page 595 of 671

Sub6 n41\_15 M\_Band Edge\_Lower\_Low\_BPSK\_FullRB

F-TP22-03 (Rev. 06) Page 596 of 671

Sub6 n41\_15 M\_Band Edge\_Upper\_Low\_BPSK\_FullRB

F-TP22-03 (Rev. 06) Page 597 of 671

Sub6 n41\_15 M\_Band Edge\_Mid\_BPSK\_FullRB

F-TP22-03 (Rev. 06) Page 598 of 671

Sub6 n41\_15 M\_Band Edge\_High\_BPSK\_1RB

F-TP22-03 (Rev. 06) Page 599 of 671

Sub6 n41\_15 M\_Band Edge\_High\_BPSK\_FullRB