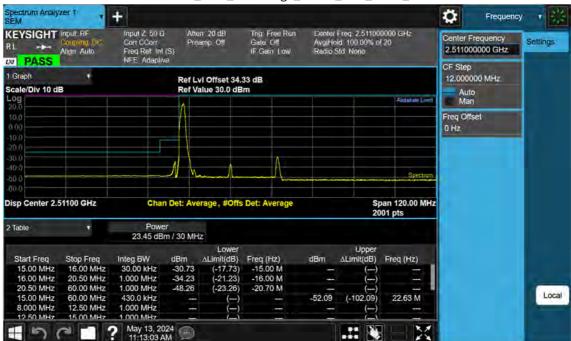

Sub6 n41\_15 M\_Band Edge\_Mid\_BPSK\_FullRB

F-TP22-03 (Rev. 06) Page 598 of 671

Sub6 n41\_15 M\_Band Edge\_High\_BPSK\_1RB

F-TP22-03 (Rev. 06) Page 599 of 671

Sub6 n41\_15 M\_Band Edge\_High\_BPSK\_FullRB

F-TP22-03 (Rev. 06) Page 600 of 671

Sub6 n41\_20 M\_Band Edge\_Lower\_Low\_BPSK\_1RB

F-TP22-03 (Rev. 06) Page 601 of 671

Sub6 n41\_20 M\_Band Edge\_Upper\_Low\_BPSK\_1RB

F-TP22-03 (Rev. 06) Page 602 of 671