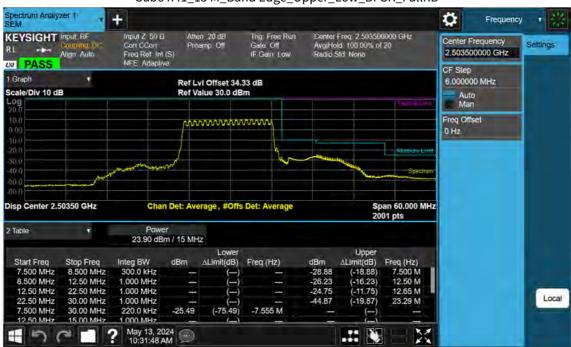

F-TP22-03 (Rev. 06) Page 595 of 671

Sub6 n41\_15 M\_Band Edge\_Lower\_Low\_BPSK\_FullRB

F-TP22-03 (Rev. 06) Page 596 of 671

Sub6 n41\_15 M\_Band Edge\_Upper\_Low\_BPSK\_FullRB

F-TP22-03 (Rev. 06) Page 597 of 671