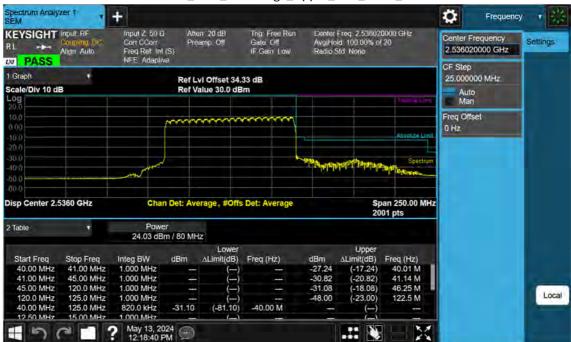

Sub6 n41\_15 M\_Band Edge\_Mid\_BPSK\_FullRB

F-TP22-03 (Rev. 06) Page 598 of 671

Sub6 n41\_15 M\_Band Edge\_High\_BPSK\_1RB

F-TP22-03 (Rev. 06) Page 599 of 671

Sub6 n41\_15 M\_Band Edge\_High\_BPSK\_FullRB