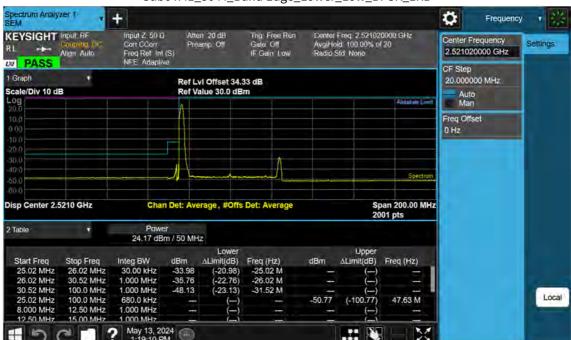

Sub6 n41\_10 M\_Band Edge\_High\_BPSK\_FullRB

F-TP22-03 (Rev. 06) Page 593 of 671

Sub6 n41\_15 M\_Band Edge\_Lower\_Low\_BPSK\_1RB

F-TP22-03 (Rev. 06) Page 594 of 671

Sub6 n41\_15 M\_Band Edge\_Upper\_Low\_BPSK\_1RB