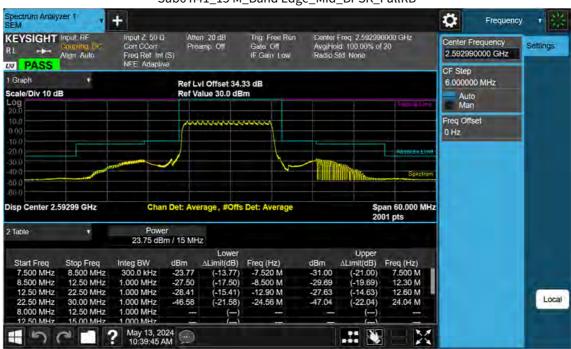

Sub6 n41\_15 M\_Band Edge\_Mid\_BPSK\_FullRB

F-TP22-03 (Rev. 06) Page 598 of 671

Sub6 n41\_15 M\_Band Edge\_High\_BPSK\_1RB

F-TP22-03 (Rev. 06) Page 599 of 671

Sub6 n41\_15 M\_Band Edge\_High\_BPSK\_FullRB