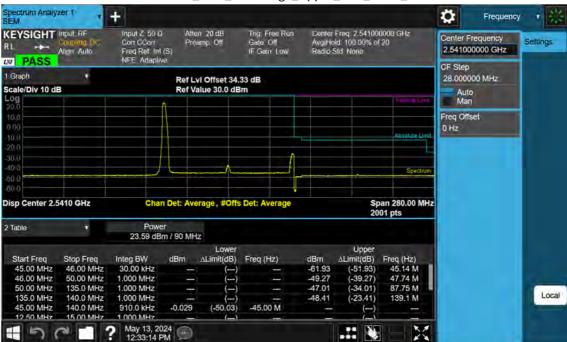

F-TP22-03 (Rev. 06) Page 595 of 671

Sub6 n41\_15 M\_Band Edge\_Lower\_Low\_BPSK\_FullRB

F-TP22-03 (Rev. 06) Page 596 of 671

Sub6 n41\_15 M\_Band Edge\_Upper\_Low\_BPSK\_FullRB

F-TP22-03 (Rev. 06) Page 597 of 671