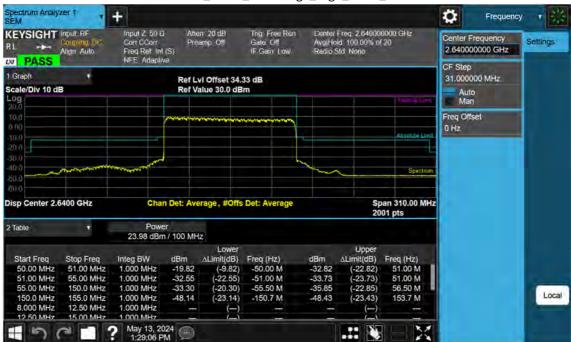

F-TP22-03 (Rev. 06) Page 595 of 671

Sub6 n41\_15 M\_Band Edge\_Lower\_Low\_BPSK\_FullRB

F-TP22-03 (Rev. 06) Page 596 of 671

Sub6 n41\_15 M\_Band Edge\_Upper\_Low\_BPSK\_FullRB

F-TP22-03 (Rev. 06) Page 597 of 671

Sub6 n41\_15 M\_Band Edge\_Mid\_BPSK\_FullRB

F-TP22-03 (Rev. 06) Page 598 of 671

Sub6 n41\_15 M\_Band Edge\_High\_BPSK\_1RB

F-TP22-03 (Rev. 06) Page 599 of 671

Sub6 n41\_15 M\_Band Edge\_High\_BPSK\_FullRB