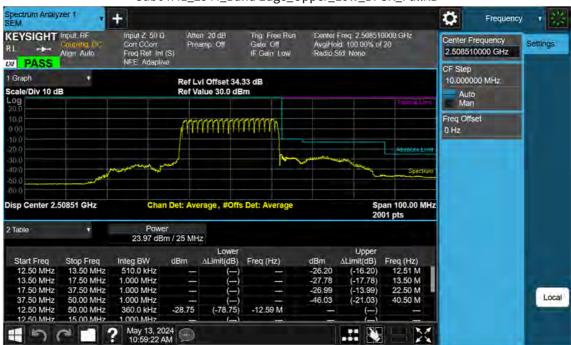

Sub6 n41\_10 M\_Band Edge\_High\_BPSK\_FullRB

F-TP22-03 (Rev. 06) Page 593 of 671

Sub6 n41\_15 M\_Band Edge\_Lower\_Low\_BPSK\_1RB

F-TP22-03 (Rev. 06) Page 594 of 671

Sub6 n41\_15 M\_Band Edge\_Upper\_Low\_BPSK\_1RB

F-TP22-03 (Rev. 06) Page 595 of 671

Sub6 n41\_15 M\_Band Edge\_Lower\_Low\_BPSK\_FullRB

F-TP22-03 (Rev. 06) Page 596 of 671

Sub6 n41\_15 M\_Band Edge\_Upper\_Low\_BPSK\_FullRB

F-TP22-03 (Rev. 06) Page 597 of 671