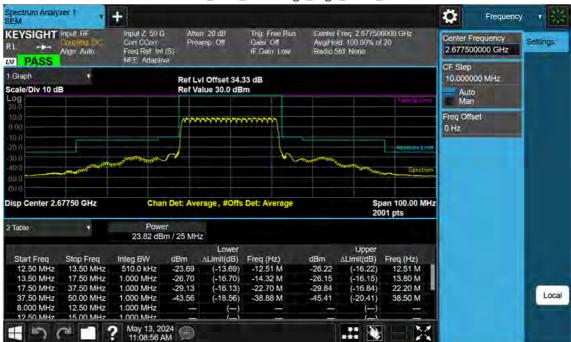

F-TP22-03 (Rev. 06) Page 595 of 671

Sub6 n41\_15 M\_Band Edge\_Lower\_Low\_BPSK\_FullRB

F-TP22-03 (Rev. 06) Page 596 of 671

Sub6 n41\_15 M\_Band Edge\_Upper\_Low\_BPSK\_FullRB

F-TP22-03 (Rev. 06) Page 597 of 671

Sub6 n41\_15 M\_Band Edge\_Mid\_BPSK\_FullRB

F-TP22-03 (Rev. 06) Page 598 of 671

Sub6 n41\_15 M\_Band Edge\_High\_BPSK\_1RB

F-TP22-03 (Rev. 06) Page 599 of 671

Sub6 n41\_15 M\_Band Edge\_High\_BPSK\_FullRB