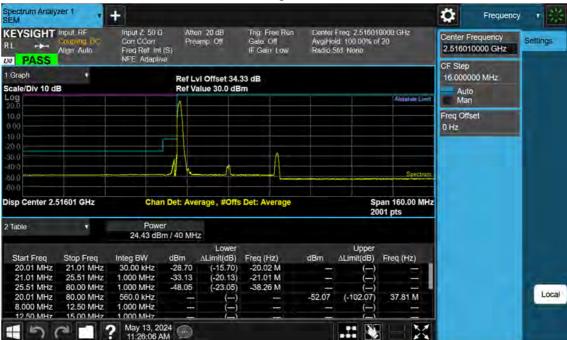

Sub6 n41\_30 M\_Band Edge\_Mid\_BPSK\_FullRB

F-TP22-03 (Rev. 06) Page 619 of 671

Sub6 n41\_30 M\_Band Edge\_High\_BPSK\_1RB

F-TP22-03 (Rev. 06) Page 620 of 671

Sub6 n41\_30 M\_Band Edge\_High\_BPSK\_FullRB