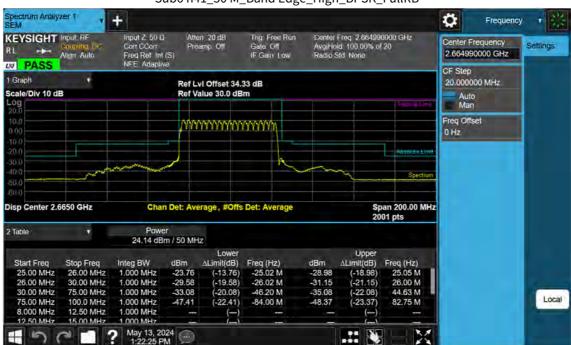

Sub6 n41\_15 M\_Band Edge\_Mid\_BPSK\_FullRB

F-TP22-03 (Rev. 06) Page 598 of 671

Sub6 n41\_15 M\_Band Edge\_High\_BPSK\_1RB

F-TP22-03 (Rev. 06) Page 599 of 671

Sub6 n41\_15 M\_Band Edge\_High\_BPSK\_FullRB