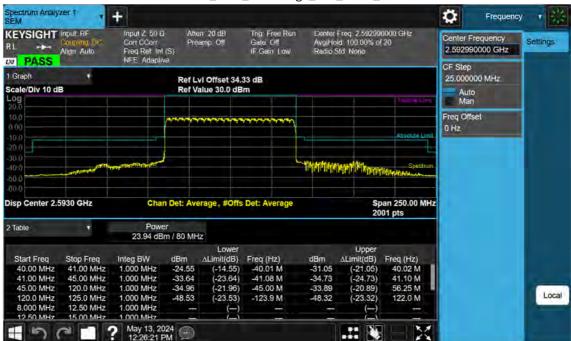

Sub6 n41\_15 M\_Band Edge\_Mid\_BPSK\_FullRB

F-TP22-03 (Rev. 06) Page 598 of 671

Sub6 n41\_15 M\_Band Edge\_High\_BPSK\_1RB

F-TP22-03 (Rev. 06) Page 599 of 671

Sub6 n41\_15 M\_Band Edge\_High\_BPSK\_FullRB

F-TP22-03 (Rev. 06) Page 600 of 671

Sub6 n41\_20 M\_Band Edge\_Lower\_Low\_BPSK\_1RB

F-TP22-03 (Rev. 06) Page 601 of 671

Sub6 n41\_20 M\_Band Edge\_Upper\_Low\_BPSK\_1RB

F-TP22-03 (Rev. 06) Page 602 of 671