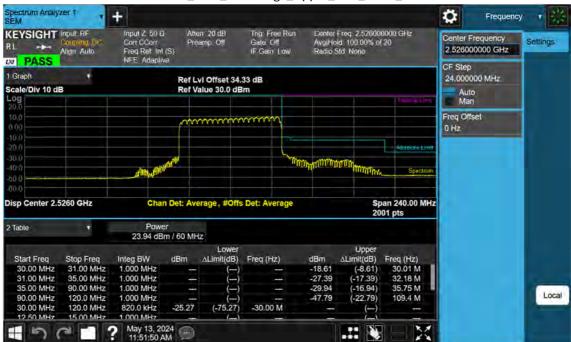

M\_Band Edge\_Upper\_Low\_BPSK\_1RB

F-TP22-03 (Rev. 06) Page 630 of 671





Sub6 n41\_50 M\_Band Edge\_Lower\_Low\_BPSK\_FullRB

F-TP22-03 (Rev. 06) Page 631 of 671





Sub6 n41\_50 M\_Band Edge\_Upper\_Low\_BPSK\_FullRB

F-TP22-03 (Rev. 06) Page 632 of 671





Sub6 n41\_50 M\_Band Edge\_Mid\_BPSK\_FullRB

F-TP22-03 (Rev. 06) Page 633 of 671





Sub6 n41\_50 M\_Band Edge\_High\_BPSK\_1RB

F-TP22-03 (Rev. 06) Page 634 of 671





Sub6 n41\_50 M\_Band Edge\_High\_BPSK\_FullRB

F-TP22-03 (Rev. 06) Page 635 of 671





Sub6 n41\_60 M\_Band Edge\_Lower\_Low\_BPSK\_1RB

F-TP22-03 (Rev. 06) Page 636 of 671





Sub6 n41\_60 M\_Band Edge\_Upper\_Low\_BPSK\_1RB

F-TP22-03 (Rev. 06) Page 637 of 671





Sub6 n41\_60 M\_Band Edge\_Lower\_Low\_BPSK\_FullRB

F-TP22-03 (Rev. 06) Page 638 of 671





Sub6 n41\_60 M\_Band Edge\_Upper\_Low\_BPSK\_FullRB

F-TP22-03 (Rev. 06) Page 639 of 671





Sub6 n41\_60 M\_Band Edge\_Mid\_BPSK\_FullRB

F-TP22-03 (Rev. 06) Page 640 of 671





Sub6 n41\_60 M\_Band Edge\_High\_BPSK\_1RB

F-TP22-03 (Rev. 06) Page 641 of 671





Sub6 n41\_60 M\_Band Edge\_High\_BPSK\_FullRB

F-TP22-03 (Rev. 06) Page 642 of 671





Sub6 n41\_70 M\_Band Edge\_Lower\_Low\_BPSK\_1RB

F-TP22-03 (Rev. 06) Page 643 of 671





Sub6 n41\_70 M\_Band Edge\_Upper\_Low\_BPSK\_1RB

F-TP22-03 (Rev. 06) Page 644 of 671





Sub6 n41\_70 M\_Band Edge\_Lower\_Low\_BPSK\_FullRB

F-TP22-03 (Rev. 06) Page 645 of 671





Sub6 n41\_70 M\_Band Edge\_Upper\_Low\_BPSK\_FullRB

F-TP22-03 (Rev. 06) Page 646 of 671





Sub6 n41\_70 M\_Band Edge\_Mid\_BPSK\_FullRB

F-TP22-03 (Rev. 06) Page 647