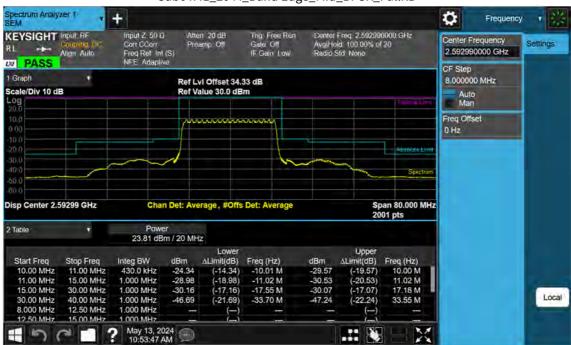

Sub6 n41\_15 M\_Band Edge\_Mid\_BPSK\_FullRB

F-TP22-03 (Rev. 06) Page 598 of 671

Sub6 n41\_15 M\_Band Edge\_High\_BPSK\_1RB

F-TP22-03 (Rev. 06) Page 599 of 671

Sub6 n41\_15 M\_Band Edge\_High\_BPSK\_FullRB