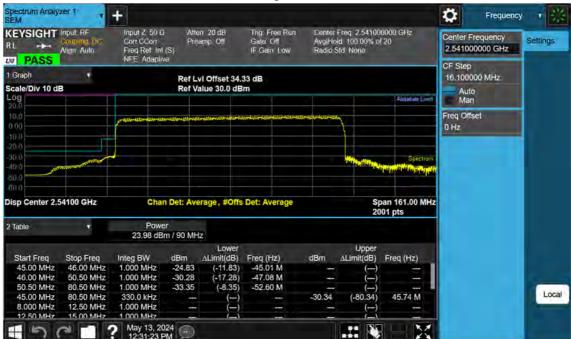

Sub6 n41\_10 M\_Band Edge\_High\_BPSK\_FullRB

F-TP22-03 (Rev. 06) Page 593 of 671

Sub6 n41\_15 M\_Band Edge\_Lower\_Low\_BPSK\_1RB

F-TP22-03 (Rev. 06) Page 594 of 671

Sub6 n41\_15 M\_Band Edge\_Upper\_Low\_BPSK\_1RB

F-TP22-03 (Rev. 06) Page 595 of 671

Sub6 n41\_15 M\_Band Edge\_Lower\_Low\_BPSK\_FullRB

F-TP22-03 (Rev. 06) Page 596 of 671

Sub6 n41\_15 M\_Band Edge\_Upper\_Low\_BPSK\_FullRB

F-TP22-03 (Rev. 06) Page 597 of 671