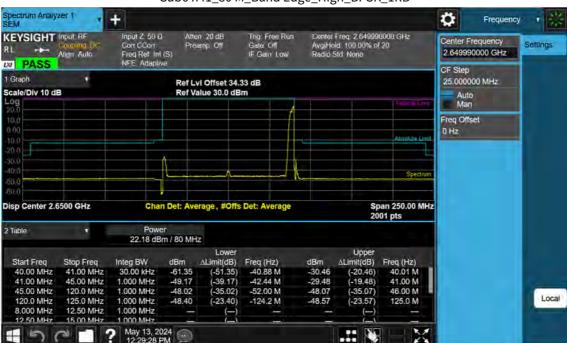

Sub6 n41\_10 M\_Band Edge\_High\_BPSK\_FullRB

F-TP22-03 (Rev. 06) Page 593 of 671

Sub6 n41\_15 M\_Band Edge\_Lower\_Low\_BPSK\_1RB

F-TP22-03 (Rev. 06) Page 594 of 671

Sub6 n41\_15 M\_Band Edge\_Upper\_Low\_BPSK\_1RB