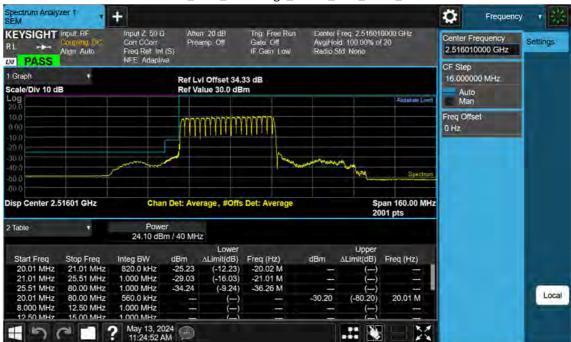

Sub6 n41\_30 M\_Band Edge\_Mid\_BPSK\_FullRB

F-TP22-03 (Rev. 06) Page 619 of 671

Sub6 n41\_30 M\_Band Edge\_High\_BPSK\_1RB

F-TP22-03 (Rev. 06) Page 620 of 671

Sub6 n41\_30 M\_Band Edge\_High\_BPSK\_FullRB