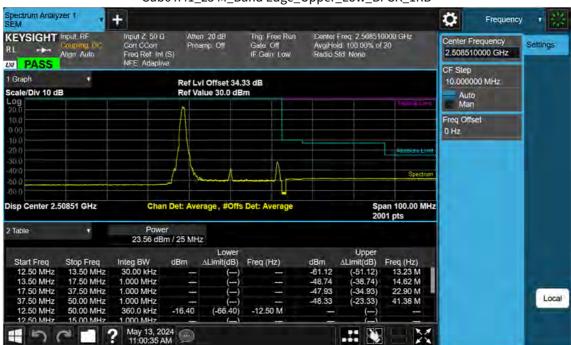

F-TP22-03 (Rev. 06) Page 595 of 671

Sub6 n41\_15 M\_Band Edge\_Lower\_Low\_BPSK\_FullRB

F-TP22-03 (Rev. 06) Page 596 of 671

Sub6 n41\_15 M\_Band Edge\_Upper\_Low\_BPSK\_FullRB

F-TP22-03 (Rev. 06) Page 597 of 671