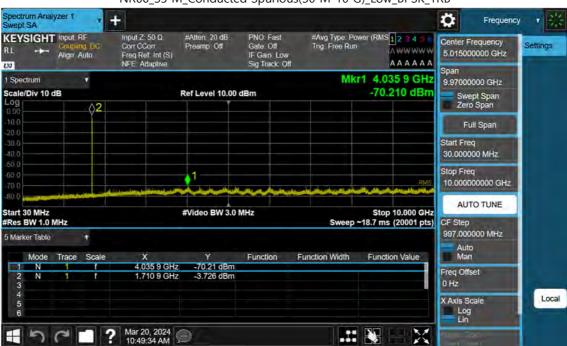

F-TP22-03 (Rev. 06) Page 335 of 420

 $NR66\_25\ M\_Conducted\ Spurious (30\ M-10\ G)\_Low\_BPSK\_1RB$ 

F-TP22-03 (Rev. 06) Page 336 of 420

NR66\_25 M\_Conducted Spurious(30 M-10 G)\_Mid\_BPSK\_FullRB

F-TP22-03 (Rev. 06) Page 337 of 420