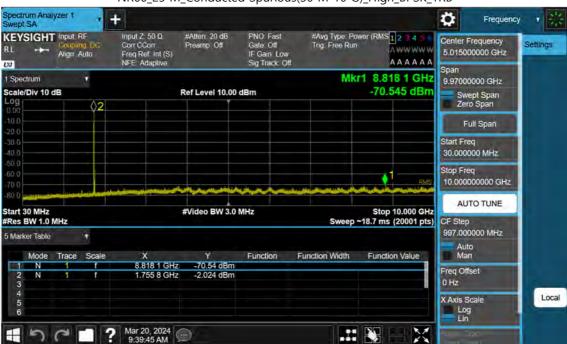

F-TP22-03 (Rev. 06) Page 335 of 420

 $NR66\_25\ M\_Conducted\ Spurious (30\ M-10\ G)\_Low\_BPSK\_1RB$ 

F-TP22-03 (Rev. 06) Page 336 of 420

NR66\_25 M\_Conducted Spurious(30 M-10 G)\_Mid\_BPSK\_FullRB

F-TP22-03 (Rev. 06) Page 337 of 420