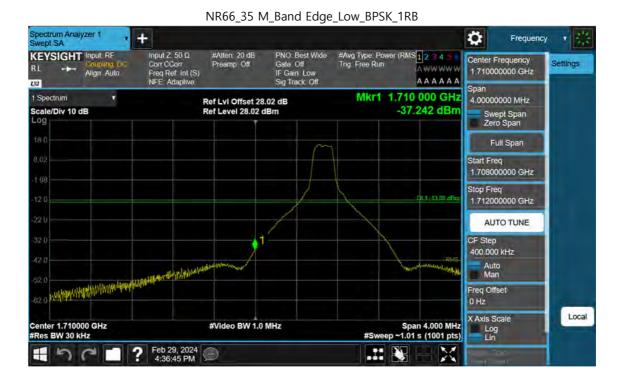

NR66\_35 M\_Extended Band Edge\_High\_BPSK\_FullRB

F-TP22-03 (Rev. 06) Page 236 of 420

F-TP22-03 (Rev. 06) Page 237 of 420

F-TP22-03 (Rev. 06) Page 238 of 420

Page 239 of 420

F-TP22-03 (Rev. 06) Page 240 of 420