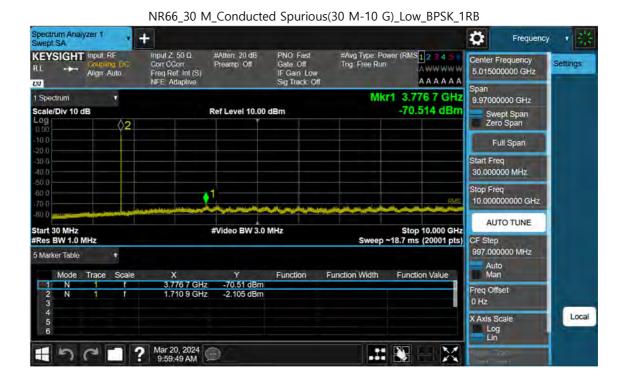

NR66\_25 M\_Conducted Spurious(30 M-10 G)\_High\_BPSK\_1RB

F-TP22-03 (Rev. 06) Page 338 of 420

F-TP22-03 (Rev. 06) Page 339 of 420

NR66\_30 M\_Conducted Spurious(30 M-10 G)\_Mid\_BPSK\_FullRB

F-TP22-03 (Rev. 06) Page 340 of 420