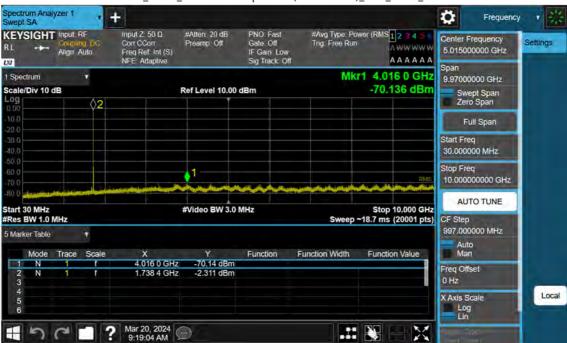

Page 319 of 420

F-TP22-03 (Rev. 06)

F-TP22-03 (Rev. 06) Page 320 of 420

F-TP22-03 (Rev. 06) Page 321 of 420

F-TP22-03 (Rev. 06) Page 322 of 420

F-TP22-03 (Rev. 06) Page 323 of 420

NR66\_5 M\_Conducted Spurious(30 M-10 G)\_Low\_BPSK\_1RB