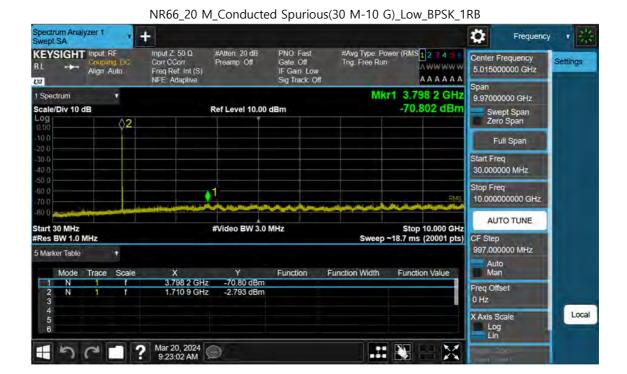

F-TP22-03 (Rev. 06) Page 332 of 420

F-TP22-03 (Rev. 06) Page 333 of 420

NR66\_20 M\_Conducted Spurious(30 M-10 G)\_Mid\_BPSK\_FullRB

F-TP22-03 (Rev. 06) Page 334 of 420

NR66\_20 M\_Conducted Spurious(30 M-10 G)\_High\_BPSK\_1RB