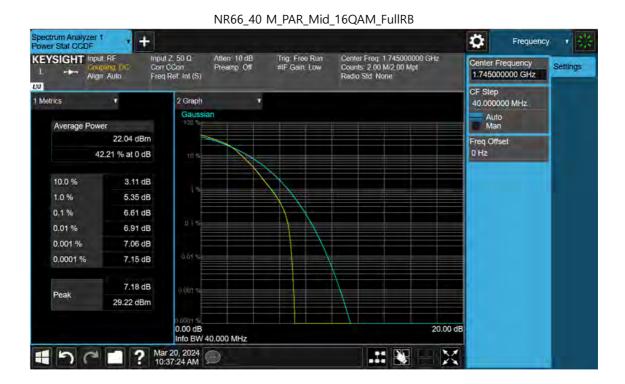

NR66\_35 M\_Extended Band Edge\_High\_BPSK\_FullRB

F-TP22-03 (Rev. 06) Page 236 of 420

F-TP22-03 (Rev. 06) Page 237 of 420

F-TP22-03 (Rev. 06) Page 238 of 420

Page 239 of 420

F-TP22-03 (Rev. 06) Page 240 of 420