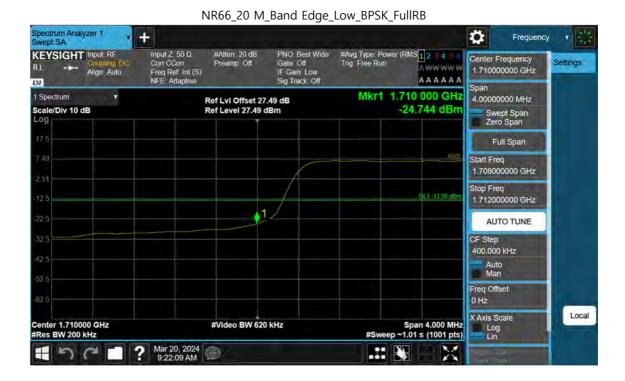

F-TP22-03 (Rev. 06) Page 373 of 420





F-TP22-03 (Rev. 06) Page 374 of 420





F-TP22-03 (Rev. 06) Page 375 of 420

Page 376 of 420









NR66\_5 M\_Extended Band Edge\_High\_BPSK\_FullRB

F-TP22-03 (Rev. 06) Page 377 of 420





F-TP22-03 (Rev. 06) Page 378 of 420

Page 379 of 420









F-TP22-03 (Rev. 06) Page 380 of 420





F-TP22-03 (Rev. 06) Page 381 of 420





F-TP22-03 (Rev. 06) Page 382 of 420

Page 383 of 420









NR66\_15 M\_Band Edge\_Low\_BPSK\_1RB

F-TP22-03 (Rev. 06) Page 384 of 420





F-TP22-03 (Rev. 06) Page 385 of 420





NR66\_15 M\_Extended Band Edge\_Low\_BPSK\_FullRB

F-TP22-03 (Rev. 06) Page 386 of 420





F-TP22-03 (Rev. 06) Page 387 of 420





F-TP22-03 (Rev. 06) Page 388 of 420

Page 389 of 420









F-TP22-03 (Rev. 06) Page 390 of 420





F-TP22-03 (Rev. 06) Page 391 of 420