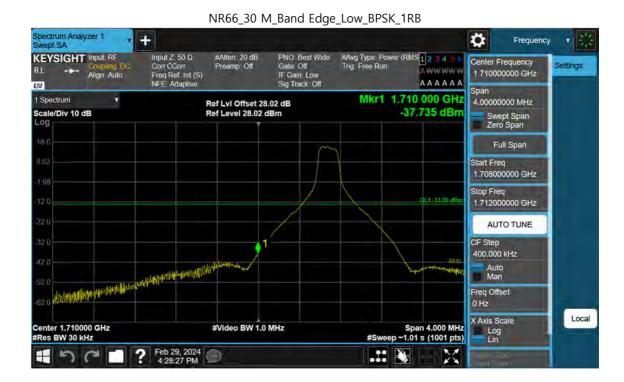

Page 224 of 420

Page 225 of 420

NR66\_30 M\_Band Edge\_Low\_BPSK\_FullRB

F-TP22-03 (Rev. 06) Page 226 of 420

NR66\_30 M\_Extended Band Edge\_Low\_BPSK\_FullRB

F-TP22-03 (Rev. 06) Page 227 of 420

F-TP22-03 (Rev. 06) Page 228 of 420