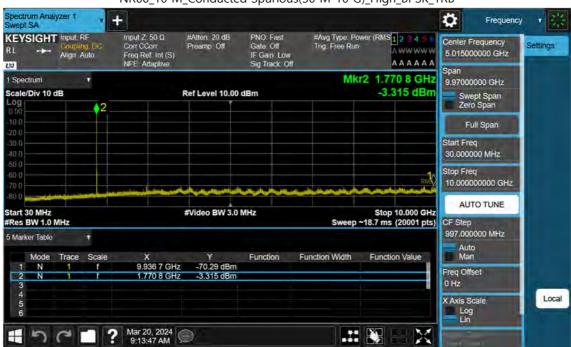

F-TP22-03 (Rev. 06) Page 327 of 420

NR66\_10 M\_Conducted Spurious(30 M-10 G)\_Mid\_BPSK\_FullRB

F-TP22-03 (Rev. 06) Page 328 of 420

NR66\_10 M\_Conducted Spurious(30 M-10 G)\_High\_BPSK\_1RB

F-TP22-03 (Rev. 06) Page 329 of 420