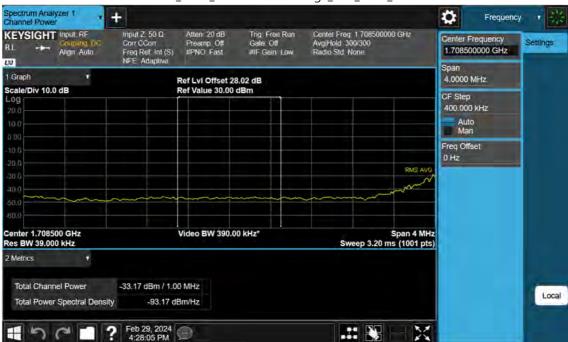

Page 224 of 420

Page 225 of 420

NR66\_30 M\_Band Edge\_Low\_BPSK\_FullRB

F-TP22-03 (Rev. 06) Page 226 of 420

NR66\_30 M\_Extended Band Edge\_Low\_BPSK\_FullRB

F-TP22-03 (Rev. 06) Page 227 of 420

F-TP22-03 (Rev. 06) Page 228 of 420