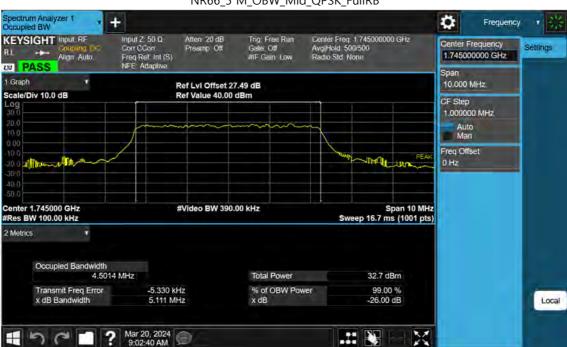

NR66\_5 M\_OBW\_Mid\_QPSK\_FullRB

F-TP22-03 (Rev. 06) Page 285 of 420

F-TP22-03 (Rev. 06) Page 286 of 420

F-TP22-03 (Rev. 06) Page 287 of 420

F-TP22-03 (Rev. 06) Page 288 of 420

F-TP22-03 (Rev. 06) Page 289 of 420