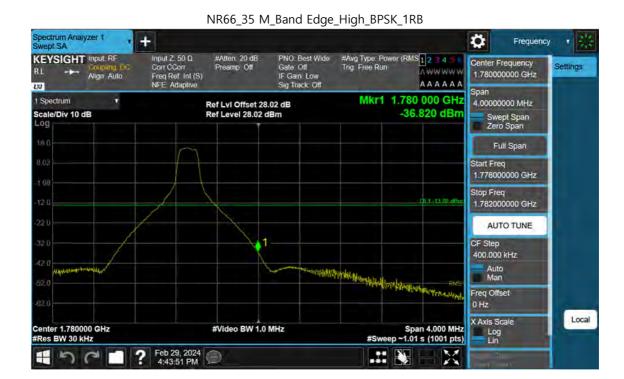

NR66\_35 M\_Extended Band Edge\_High\_BPSK\_FullRB

F-TP22-03 (Rev. 06) Page 236 of 420

F-TP22-03 (Rev. 06) Page 237 of 420

F-TP22-03 (Rev. 06) Page 238 of 420

Page 239 of 420

F-TP22-03 (Rev. 06) Page 240 of 420