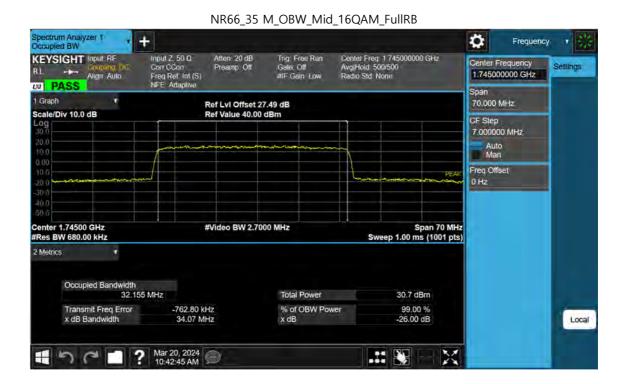

F-TP22-03 (Rev. 06) Page 314 of 420

F-TP22-03 (Rev. 06) Page 315 of 420

Page 316 of 420

F-TP22-03 (Rev. 06)

NR66\_35 M\_OBW\_Mid\_64QAM\_FullRB

F-TP22-03 (Rev. 06) Page 317 of 420

F-TP22-03 (Rev. 06) Page 318 of 420