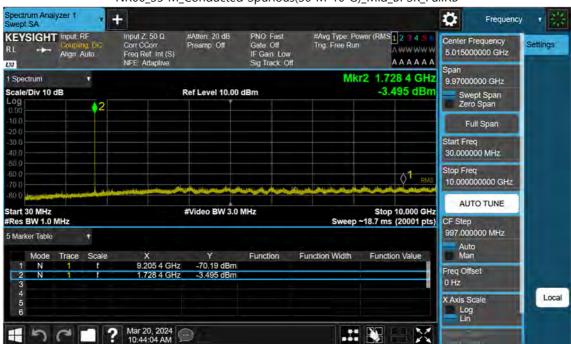

F-TP22-03 (Rev. 06) Page 335 of 420

 $NR66\_25\ M\_Conducted\ Spurious (30\ M-10\ G)\_Low\_BPSK\_1RB$ 

F-TP22-03 (Rev. 06) Page 336 of 420

NR66\_25 M\_Conducted Spurious(30 M-10 G)\_Mid\_BPSK\_FullRB

F-TP22-03 (Rev. 06) Page 337 of 420