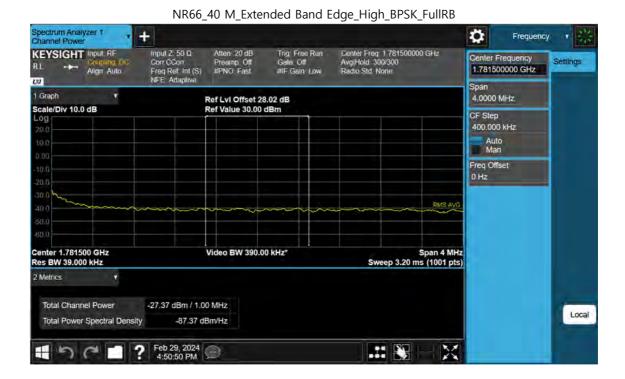

NR66\_35 M\_Extended Band Edge\_High\_BPSK\_FullRB

F-TP22-03 (Rev. 06) Page 236 of 420

F-TP22-03 (Rev. 06) Page 237 of 420

F-TP22-03 (Rev. 06) Page 238 of 420

Page 239 of 420

F-TP22-03 (Rev. 06) Page 240 of 420