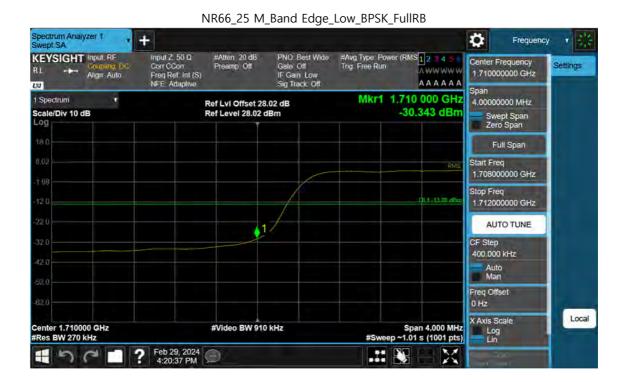

F-TP22-03 (Rev. 06) Page 219 of 420

F-TP22-03 (Rev. 06) Page 220 of 420

NR66\_25 M\_Extended Band Edge\_Low\_BPSK\_FullRB

F-TP22-03 (Rev. 06) Page 221 of 420

F-TP22-03 (Rev. 06) Page 222 of 420

F-TP22-03 (Rev. 06) Page 223 of 420