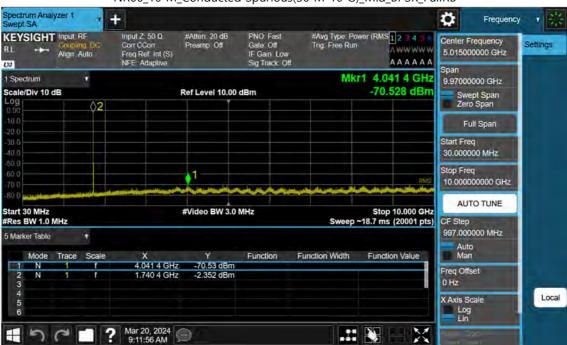

F-TP22-03 (Rev. 06) Page 327 of 420

NR66\_10 M\_Conducted Spurious(30 M-10 G)\_Mid\_BPSK\_FullRB

F-TP22-03 (Rev. 06) Page 328 of 420

NR66\_10 M\_Conducted Spurious(30 M-10 G)\_High\_BPSK\_1RB

F-TP22-03 (Rev. 06) Page 329 of 420