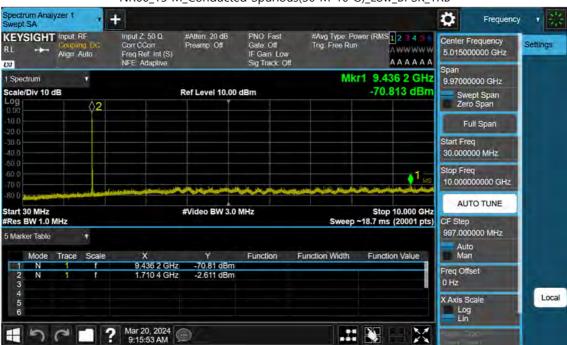

F-TP22-03 (Rev. 06) Page 327 of 420

NR66\_10 M\_Conducted Spurious(30 M-10 G)\_Mid\_BPSK\_FullRB

F-TP22-03 (Rev. 06) Page 328 of 420

NR66\_10 M\_Conducted Spurious(30 M-10 G)\_High\_BPSK\_1RB

F-TP22-03 (Rev. 06) Page 329 of 420