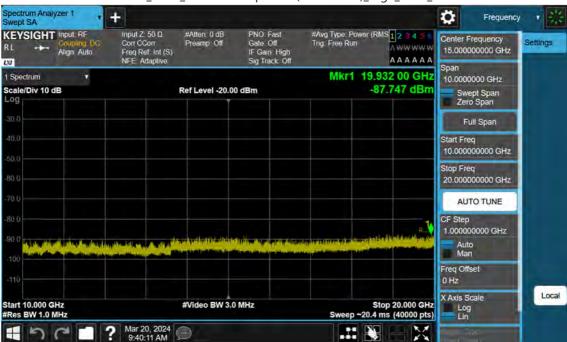

M\_Conducted Spurious(Above10 G)\_Low\_BPSK\_1RB

F-TP22-03 (Rev. 06) Page 354 of 420





NR66\_15 M\_Conducted Spurious(Above10 G)\_Mid\_BPSK\_FullRB

F-TP22-03 (Rev. 06) Page 355 of 420





NR66\_15 M\_Conducted Spurious(Above10 G)\_High\_BPSK\_1RB

F-TP22-03 (Rev. 06) Page 356 of 420





NR66\_20 M\_Conducted Spurious(Above10 G)\_Low\_BPSK\_1RB

F-TP22-03 (Rev. 06) Page 357 of 420





NR66\_20 M\_Conducted Spurious(Above10 G)\_Mid\_BPSK\_FullRB

F-TP22-03 (Rev. 06) Page 358 of 420





NR66\_20 M\_Conducted Spurious(Above10 G)\_High\_BPSK\_1RB

F-TP22-03 (Rev. 06) Page 359 of 420





NR66\_25 M\_Conducted Spurious(Above10 G)\_Low\_BPSK\_1RB

F-TP22-03 (Rev. 06) Page 360 of 420





NR66\_25 M\_Conducted Spurious(Above10 G)\_Mid\_BPSK\_FullRB

F-TP22-03 (Rev. 06) Page 361 of 420





NR66\_25 M\_Conducted Spurious(Above10 G)\_High\_BPSK\_1RB

F-TP22-03 (Rev. 06) Page 362 of 420





NR66\_30 M\_Conducted Spurious(Above10 G)\_Low\_BPSK\_1RB

F-TP22-03 (Rev. 06) Page 363 of 420





NR66\_30 M\_Conducted Spurious(Above10 G)\_Mid\_BPSK\_FullRB

F-TP22-03 (Rev. 06) Page 364 of 420





NR66\_30 M\_Conducted Spurious(Above10 G)\_High\_BPSK\_1RB

F-TP22-03 (Rev. 06) Page 365 of 420





NR66\_35 M\_Conducted Spurious(Above10 G)\_Low\_BPSK\_1RB

F-TP22-03 (Rev. 06) Page 366 of 420





NR66\_35 M\_Conducted Spurious(Above10 G)\_Mid\_BPSK\_FullRB

F-TP22-03 (Rev. 06) Page 367 of 420





NR66\_35 M\_Conducted Spurious(Above10 G)\_High\_BPSK\_1RB

F-TP22-03 (Rev. 06) Page 368 of 420





NR66\_40 M\_Conducted Spurious(Above10 G)\_Low\_BPSK\_1RB

F-TP22-03 (Rev. 06) Page 369 o