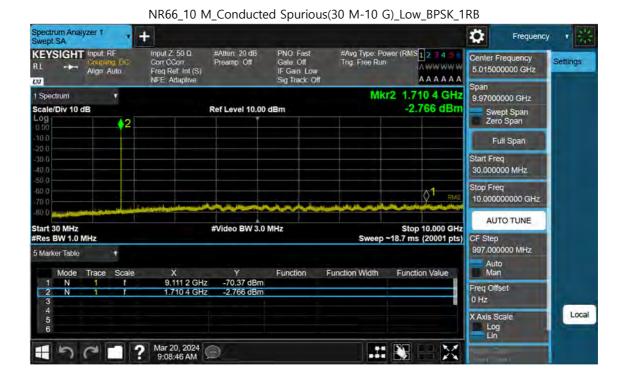

F-TP22-03 (Rev. 06) Page 327 of 420

NR66\_10 M\_Conducted Spurious(30 M-10 G)\_Mid\_BPSK\_FullRB

F-TP22-03 (Rev. 06) Page 328 of 420

NR66\_10 M\_Conducted Spurious(30 M-10 G)\_High\_BPSK\_1RB

F-TP22-03 (Rev. 06) Page 329 of 420