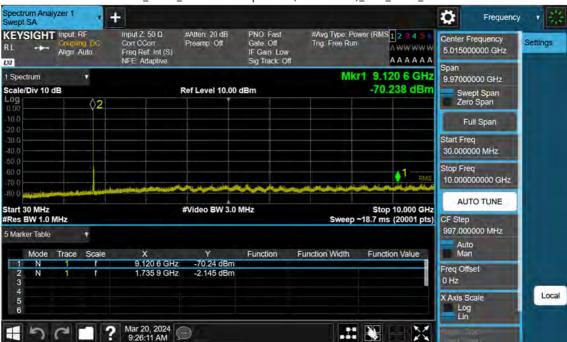

F-TP22-03 (Rev. 06) Page 335 of 420

 $NR66\_25\ M\_Conducted\ Spurious (30\ M-10\ G)\_Low\_BPSK\_1RB$ 

F-TP22-03 (Rev. 06) Page 336 of 420

NR66\_25 M\_Conducted Spurious(30 M-10 G)\_Mid\_BPSK\_FullRB

F-TP22-03 (Rev. 06) Page 337 of 420