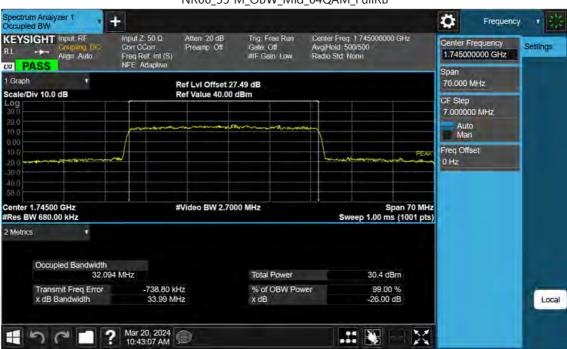

F-TP22-03 (Rev. 06) Page 314 of 420

F-TP22-03 (Rev. 06) Page 315 of 420

Page 316 of 420

F-TP22-03 (Rev. 06)

NR66\_35 M\_OBW\_Mid\_64QAM\_FullRB

F-TP22-03 (Rev. 06) Page 317 of 420

F-TP22-03 (Rev. 06) Page 318 of 420