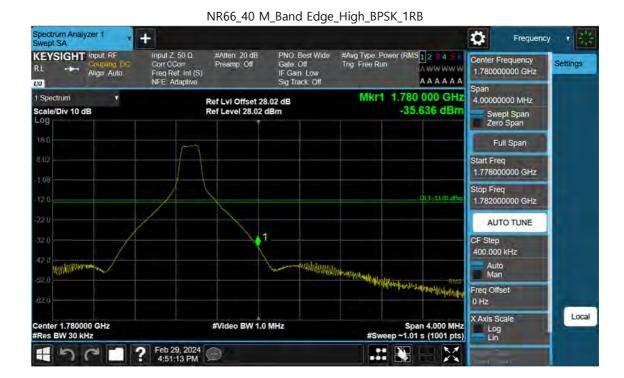

NR66\_35 M\_Extended Band Edge\_High\_BPSK\_FullRB

F-TP22-03 (Rev. 06) Page 236 of 420

F-TP22-03 (Rev. 06) Page 237 of 420

F-TP22-03 (Rev. 06) Page 238 of 420

Page 239 of 420

F-TP22-03 (Rev. 06) Page 240 of 420