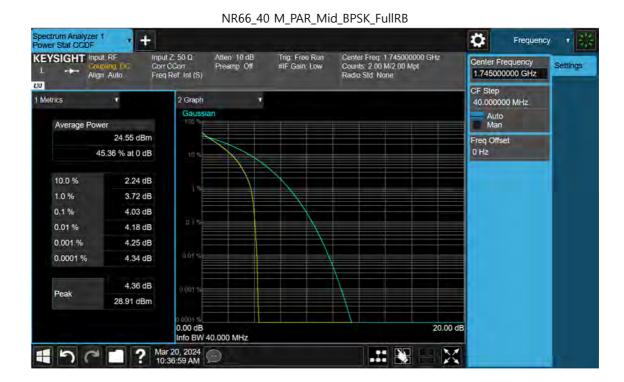

NR66\_35 M\_Extended Band Edge\_High\_BPSK\_FullRB

F-TP22-03 (Rev. 06) Page 236 of 420

F-TP22-03 (Rev. 06) Page 237 of 420

F-TP22-03 (Rev. 06) Page 238 of 420

Page 239 of 420

F-TP22-03 (Rev. 06) Page 240 of 420