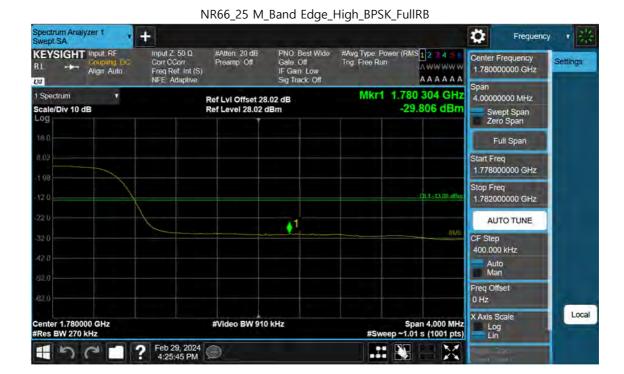

F-TP22-03 (Rev. 06) Page 219 of 420





F-TP22-03 (Rev. 06) Page 220 of 420





NR66\_25 M\_Extended Band Edge\_Low\_BPSK\_FullRB

F-TP22-03 (Rev. 06) Page 221 of 420





F-TP22-03 (Rev. 06) Page 222 of 420





F-TP22-03 (Rev. 06) Page 223 of 420

Page 224 of 420





Page 225 of 420









NR66\_30 M\_Band Edge\_Low\_BPSK\_FullRB

F-TP22-03 (Rev. 06) Page 226 of 420





NR66\_30 M\_Extended Band Edge\_Low\_BPSK\_FullRB

F-TP22-03 (Rev. 06) Page 227 of 420





F-TP22-03 (Rev. 06) Page 228 of 420





F-TP22-03 (Rev. 06) Page 229 of 420





F-TP22-03 (Rev. 06) Page 230 of 420





F-TP22-03 (Rev. 06) Page 231 of 420

Page 232 of 420









F-TP22-03 (Rev. 06) Page 233 of 420





F-TP22-03 (Rev. 06) Page 234 of 420

Page 235 of 420









NR66\_35 M\_Extended Band Edge\_High\_BPSK\_FullRB

F-TP22-03 (Rev. 06) Page 236 of 420





F-TP22-03 (Rev. 06) Page 237 of 420





F-TP22-03 (Rev. 06) Page 238 of 420

Page 239 of 420









F-TP22-03 (Rev. 06) Page 240 of 420





F-TP22-03 (Rev.