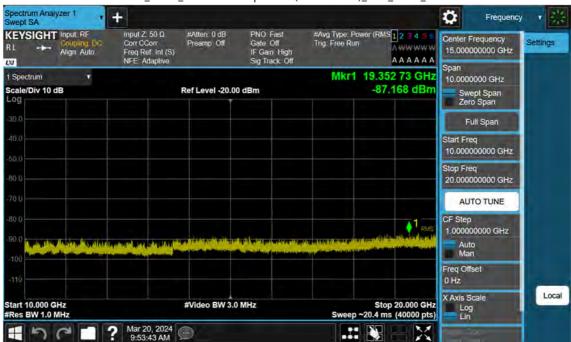

5 M\_Conducted Spurious(Above10 G)\_High\_BPSK\_1RB

F-TP22-03 (Rev. 06) Page 356 of 420





NR66\_20 M\_Conducted Spurious(Above10 G)\_Low\_BPSK\_1RB

F-TP22-03 (Rev. 06) Page 357 of 420





NR66\_20 M\_Conducted Spurious(Above10 G)\_Mid\_BPSK\_FullRB

F-TP22-03 (Rev. 06) Page 358 of 420





NR66\_20 M\_Conducted Spurious(Above10 G)\_High\_BPSK\_1RB

F-TP22-03 (Rev. 06) Page 359 of 420





NR66\_25 M\_Conducted Spurious(Above10 G)\_Low\_BPSK\_1RB

F-TP22-03 (Rev. 06) Page 360 of 420





NR66\_25 M\_Conducted Spurious(Above10 G)\_Mid\_BPSK\_FullRB

F-TP22-03 (Rev. 06) Page 361 of 420





NR66\_25 M\_Conducted Spurious(Above10 G)\_High\_BPSK\_1RB

F-TP22-03 (Rev. 06) Page 362 of 420





NR66\_30 M\_Conducted Spurious(Above10 G)\_Low\_BPSK\_1RB

F-TP22-03 (Rev. 06) Page 363 of 420





NR66\_30 M\_Conducted Spurious(Above10 G)\_Mid\_BPSK\_FullRB

F-TP22-03 (Rev. 06) Page 364 of 420





NR66\_30 M\_Conducted Spurious(Above10 G)\_High\_BPSK\_1RB

F-TP22-03 (Rev. 06) Page 365 of 420





NR66\_35 M\_Conducted Spurious(Above10 G)\_Low\_BPSK\_1RB

F-TP22-03 (Rev. 06) Page 366 of 420





NR66\_35 M\_Conducted Spurious(Above10 G)\_Mid\_BPSK\_FullRB

F-TP22-03 (Rev. 06) Page 367 of 420





NR66\_35 M\_Conducted Spurious(Above10 G)\_High\_BPSK\_1RB

F-TP22-03 (Rev. 06) Page 368 of 420





NR66\_40 M\_Conducted Spurious(Above10 G)\_Low\_BPSK\_1RB

F-TP22-03 (Rev. 06) Page 369 of 420





NR66\_40 M\_Conducted Spurious(Above10 G)\_Mid\_BPSK\_FullRB

F-TP22-03 (Rev. 06) Page 370 of 420





NR66\_40 M\_Conducted Spurious(Above10 G)\_High\_BPSK\_1RB

F-TP22-03 (Rev. 06) Page 37