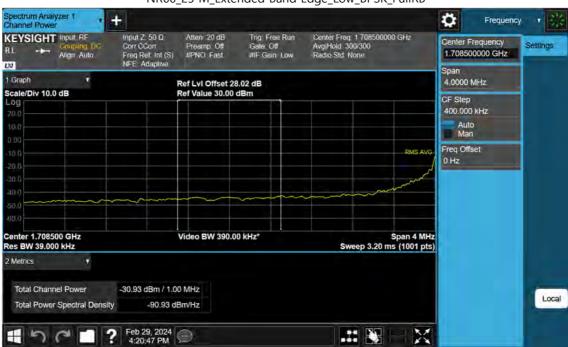

F-TP22-03 (Rev. 06) Page 219 of 420

F-TP22-03 (Rev. 06) Page 220 of 420

NR66\_25 M\_Extended Band Edge\_Low\_BPSK\_FullRB

F-TP22-03 (Rev. 06) Page 221 of 420

F-TP22-03 (Rev. 06) Page 222 of 420

F-TP22-03 (Rev. 06) Page 223 of 420