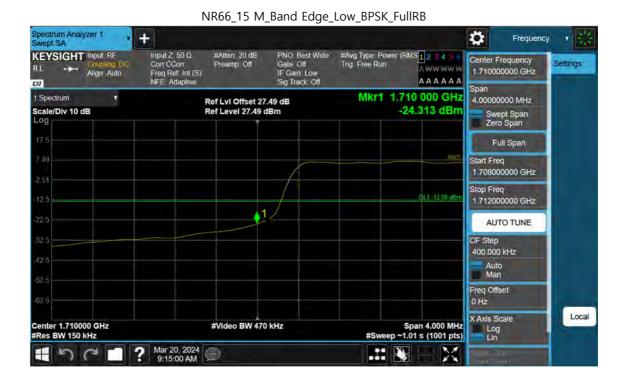

-03 (Rev. 06) Page 369 of 420





NR66\_40 M\_Conducted Spurious(Above10 G)\_Mid\_BPSK\_FullRB

F-TP22-03 (Rev. 06) Page 370 of 420





NR66\_40 M\_Conducted Spurious(Above10 G)\_High\_BPSK\_1RB

F-TP22-03 (Rev. 06) Page 371 of 420





F-TP22-03 (Rev. 06) Page 372 of 420





F-TP22-03 (Rev. 06) Page 373 of 420





F-TP22-03 (Rev. 06) Page 374 of 420





F-TP22-03 (Rev. 06) Page 375 of 420

Page 376 of 420









NR66\_5 M\_Extended Band Edge\_High\_BPSK\_FullRB

F-TP22-03 (Rev. 06) Page 377 of 420





F-TP22-03 (Rev. 06) Page 378 of 420

Page 379 of 420









F-TP22-03 (Rev. 06) Page 380 of 420





F-TP22-03 (Rev. 06) Page 381 of 420





F-TP22-03 (Rev. 06) Page 382 of 420

Page 383 of 420









NR66\_15 M\_Band Edge\_Low\_BPSK\_1RB

F-TP22-03 (Rev. 06) Page 384 of 420





F-TP22-03 (Rev. 06) Page 385 of 420





NR66\_15 M\_Extended Band Edge\_Low\_BPSK\_FullRB

F-TP22-03 (Rev. 06) Page 386 of 420





F-TP22-03 (Rev. 06) Page 387 of 420





F-TP22-03 (Rev. 06) Page 388 of 420

Page 389 of 420









F-TP22-03 (Rev. 06) Page 390 of 420





F-TP22-03 (Rev. 06) Page 391 of 420