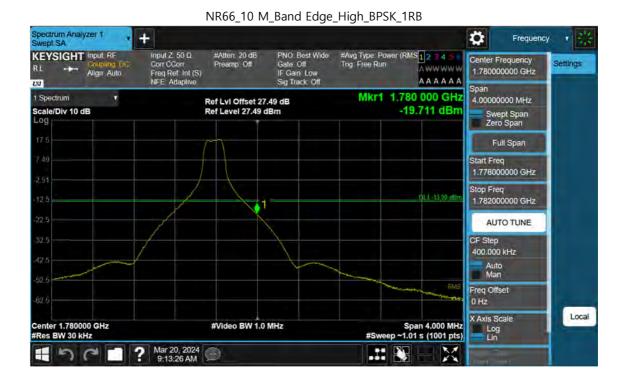

367 of 420





NR66\_35 M\_Conducted Spurious(Above10 G)\_High\_BPSK\_1RB

F-TP22-03 (Rev. 06) Page 368 of 420





NR66\_40 M\_Conducted Spurious(Above10 G)\_Low\_BPSK\_1RB

F-TP22-03 (Rev. 06) Page 369 of 420





NR66\_40 M\_Conducted Spurious(Above10 G)\_Mid\_BPSK\_FullRB

F-TP22-03 (Rev. 06) Page 370 of 420





NR66\_40 M\_Conducted Spurious(Above10 G)\_High\_BPSK\_1RB

F-TP22-03 (Rev. 06) Page 371 of 420





F-TP22-03 (Rev. 06) Page 372 of 420





F-TP22-03 (Rev. 06) Page 373 of 420





F-TP22-03 (Rev. 06) Page 374 of 420





F-TP22-03 (Rev. 06) Page 375 of 420

Page 376 of 420









NR66\_5 M\_Extended Band Edge\_High\_BPSK\_FullRB

F-TP22-03 (Rev. 06) Page 377 of 420





F-TP22-03 (Rev. 06) Page 378 of 420

Page 379 of 420









F-TP22-03 (Rev. 06) Page 380 of 420





F-TP22-03 (Rev. 06) Page 381 of 420





F-TP22-03 (Rev. 06) Page 382 of 420

Page 383 of 420









NR66\_15 M\_Band Edge\_Low\_BPSK\_1RB

F-TP22-03 (Rev. 06) Page 384 of 420





F-TP22-03 (Rev. 06) Page 385 of 420





NR66\_15 M\_Extended Band Edge\_Low\_BPSK\_FullRB

F-TP22-03 (Rev. 06) Page 386 of 420





F-TP22-03 (Rev. 06) Page 387 of 420





F-TP22-03 (Rev. 06) Page 388 of 420

Page 389 of 420









F-TP22-03 (Rev. 06) Page 390 of 420





F-TP22-03 (Rev. 06) Page 391 of 420