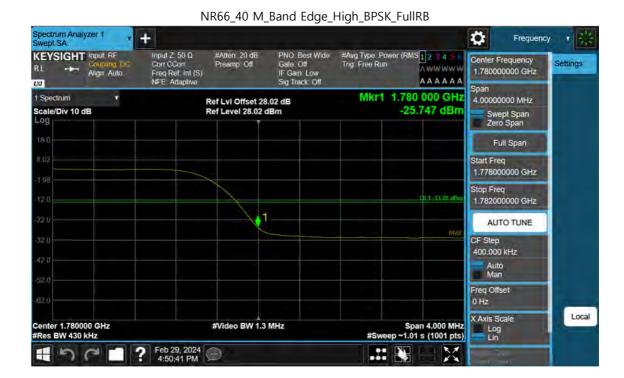

NR66\_35 M\_Extended Band Edge\_High\_BPSK\_FullRB

F-TP22-03 (Rev. 06) Page 236 of 420

F-TP22-03 (Rev. 06) Page 237 of 420

F-TP22-03 (Rev. 06) Page 238 of 420

Page 239 of 420

F-TP22-03 (Rev. 06) Page 240 of 420