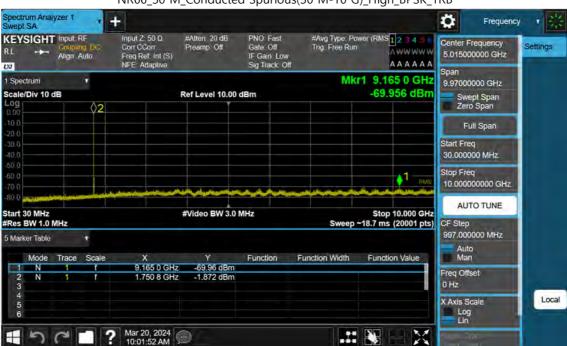

NR66\_30 M\_Conducted Spurious(30 M-10 G)\_High\_BPSK\_1RB

F-TP22-03 (Rev. 06) Page 341 of 420

NR66\_35 M\_Conducted Spurious(30 M-10 G)\_Low\_BPSK\_1RB

F-TP22-03 (Rev. 06) Page 342 of 420

NR66\_35 M\_Conducted Spurious(30 M-10 G)\_Mid\_BPSK\_FullRB