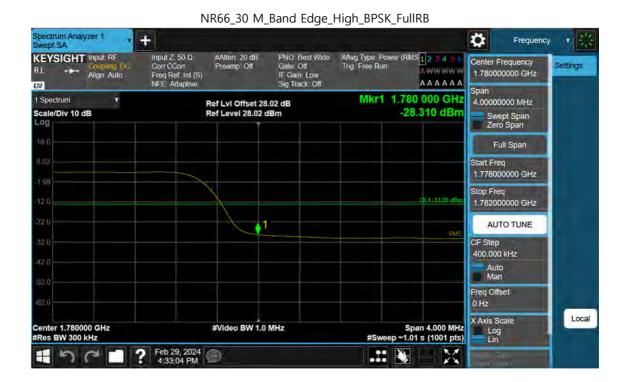

F-TP22-03 (Rev. 06) Page 229 of 420

F-TP22-03 (Rev. 06) Page 230 of 420

F-TP22-03 (Rev. 06) Page 231 of 420

Page 232 of 420

F-TP22-03 (Rev. 06) Page 233 of 420

F-TP22-03 (Rev. 06) Page 234 of 420

Page 235 of 420

NR66\_35 M\_Extended Band Edge\_High\_BPSK\_FullRB

F-TP22-03 (Rev. 06) Page 236 of 420

F-TP22-03 (Rev. 06) Page 237 of 420

F-TP22-03 (Rev. 06) Page 238 of 420

Page 239 of 420

F-TP22-03 (Rev. 06) Page 240 of 420