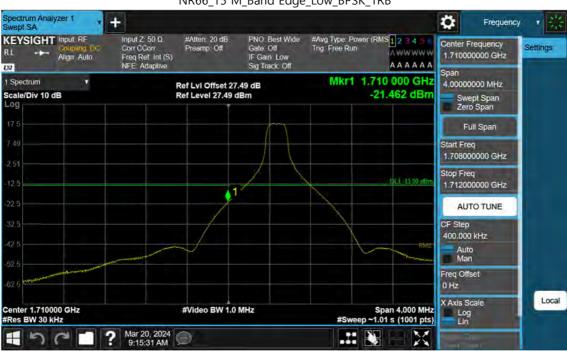

F-TP22-03 (Rev. 06) Page 382 of 420

Page 383 of 420

NR66\_15 M\_Band Edge\_Low\_BPSK\_1RB

F-TP22-03 (Rev. 06) Page 384 of 420

F-TP22-03 (Rev. 06) Page 385 of 420

NR66\_15 M\_Extended Band Edge\_Low\_BPSK\_FullRB