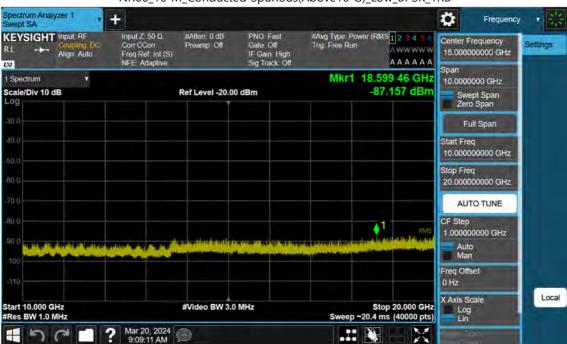

Page 319 of 420

F-TP22-03 (Rev. 06)

F-TP22-03 (Rev. 06) Page 320 of 420

F-TP22-03 (Rev. 06) Page 321 of 420

F-TP22-03 (Rev. 06) Page 322 of 420

F-TP22-03 (Rev. 06) Page 323 of 420

NR66\_5 M\_Conducted Spurious(30 M-10 G)\_Low\_BPSK\_1RB