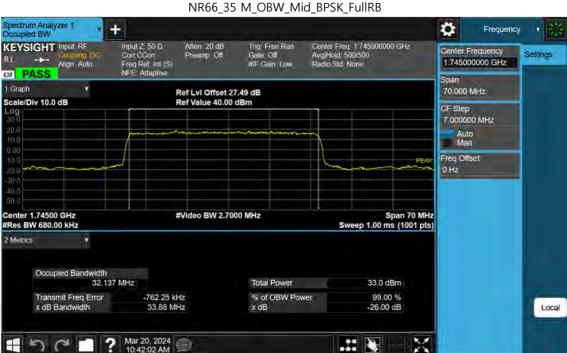

F-TP22-03 (Rev. 06) Page 314 of 420

F-TP22-03 (Rev. 06) Page 315 of 420

Page 316 of 420

F-TP22-03 (Rev. 06)

NR66\_35 M\_OBW\_Mid\_64QAM\_FullRB

F-TP22-03 (Rev. 06) Page 317 of 420

F-TP22-03 (Rev. 06) Page 318 of 420