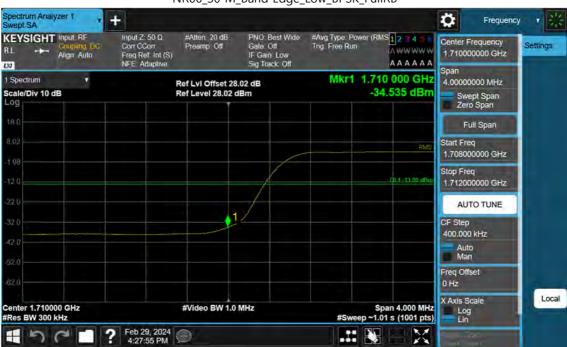

Page 224 of 420

Page 225 of 420

NR66\_30 M\_Band Edge\_Low\_BPSK\_FullRB

F-TP22-03 (Rev. 06) Page 226 of 420

NR66\_30 M\_Extended Band Edge\_Low\_BPSK\_FullRB

F-TP22-03 (Rev. 06) Page 227 of 420

F-TP22-03 (Rev. 06) Page 228 of 420