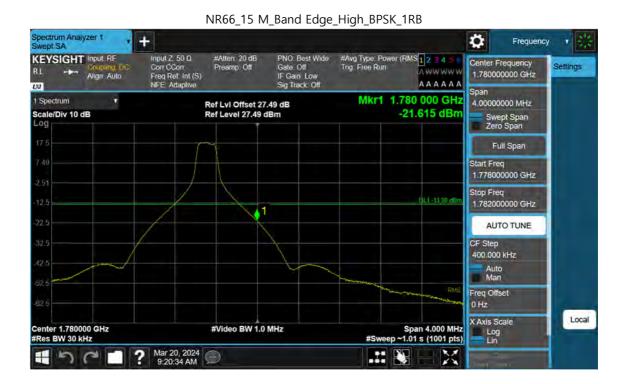

NR66\_40 M\_Conducted Spurious(Above10 G)\_High\_BPSK\_1RB

F-TP22-03 (Rev. 06) Page 371 of 420





F-TP22-03 (Rev. 06) Page 372 of 420





F-TP22-03 (Rev. 06) Page 373 of 420





F-TP22-03 (Rev. 06) Page 374 of 420





F-TP22-03 (Rev. 06) Page 375 of 420

Page 376 of 420









NR66\_5 M\_Extended Band Edge\_High\_BPSK\_FullRB

F-TP22-03 (Rev. 06) Page 377 of 420





F-TP22-03 (Rev. 06) Page 378 of 420

Page 379 of 420









F-TP22-03 (Rev. 06) Page 380 of 420





F-TP22-03 (Rev. 06) Page 381 of 420





F-TP22-03 (Rev. 06) Page 382 of 420

Page 383 of 420









NR66\_15 M\_Band Edge\_Low\_BPSK\_1RB

F-TP22-03 (Rev. 06) Page 384 of 420





F-TP22-03 (Rev. 06) Page 385 of 420





NR66\_15 M\_Extended Band Edge\_Low\_BPSK\_FullRB

F-TP22-03 (Rev. 06) Page 386 of 420





F-TP22-03 (Rev. 06) Page 387 of 420





F-TP22-03 (Rev. 06) Page 388 of 420

Page 389 of 420









F-TP22-03 (Rev. 06) Page 390 of 420





F-TP22-03 (Rev. 06) Page 391 of 420