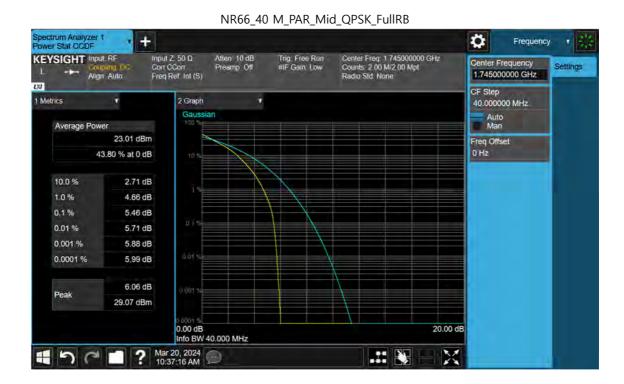

NR66\_35 M\_Extended Band Edge\_High\_BPSK\_FullRB

F-TP22-03 (Rev. 06) Page 236 of 420

F-TP22-03 (Rev. 06) Page 237 of 420

F-TP22-03 (Rev. 06) Page 238 of 420

Page 239 of 420

F-TP22-03 (Rev. 06) Page 240 of 420