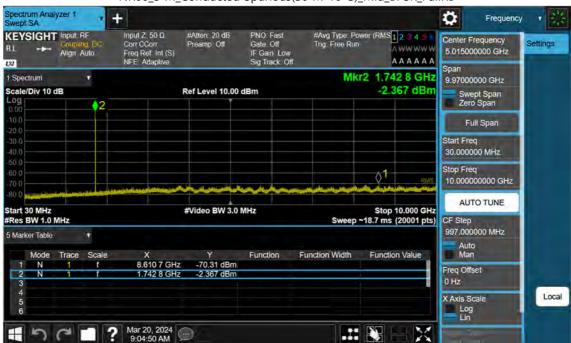

Page 319 of 420

F-TP22-03 (Rev. 06)

F-TP22-03 (Rev. 06) Page 320 of 420

F-TP22-03 (Rev. 06) Page 321 of 420

F-TP22-03 (Rev. 06) Page 322 of 420

F-TP22-03 (Rev. 06) Page 323 of 420

NR66\_5 M\_Conducted Spurious(30 M-10 G)\_Low\_BPSK\_1RB