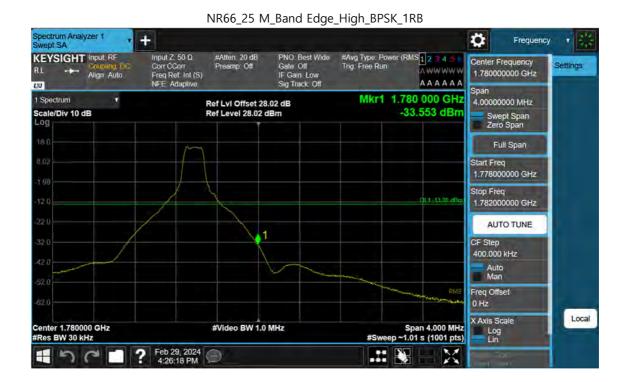

F-TP22-03 (Rev. 06) Page 219 of 420





F-TP22-03 (Rev. 06) Page 220 of 420





NR66\_25 M\_Extended Band Edge\_Low\_BPSK\_FullRB

F-TP22-03 (Rev. 06) Page 221 of 420





F-TP22-03 (Rev. 06) Page 222 of 420





F-TP22-03 (Rev. 06) Page 223 of 420

Page 224 of 420





Page 225 of 420









NR66\_30 M\_Band Edge\_Low\_BPSK\_FullRB

F-TP22-03 (Rev. 06) Page 226 of 420





NR66\_30 M\_Extended Band Edge\_Low\_BPSK\_FullRB

F-TP22-03 (Rev. 06) Page 227 of 420





F-TP22-03 (Rev. 06) Page 228 of 420





F-TP22-03 (Rev. 06) Page 229 of 420





F-TP22-03 (Rev. 06) Page 230 of 420





F-TP22-03 (Rev. 06) Page 231 of 420

Page 232 of 420









F-TP22-03 (Rev. 06) Page 233 of 420





F-TP22-03 (Rev. 06) Page 234 of 420

Page 235 of 420









NR66\_35 M\_Extended Band Edge\_High\_BPSK\_FullRB

F-TP22-03 (Rev. 06) Page 236 of 420





F-TP22-03 (Rev. 06) Page 237 of 420





F-TP22-03 (Rev. 06) Page 238 of 420

Page 239 of 420









F-TP22-03 (Rev.