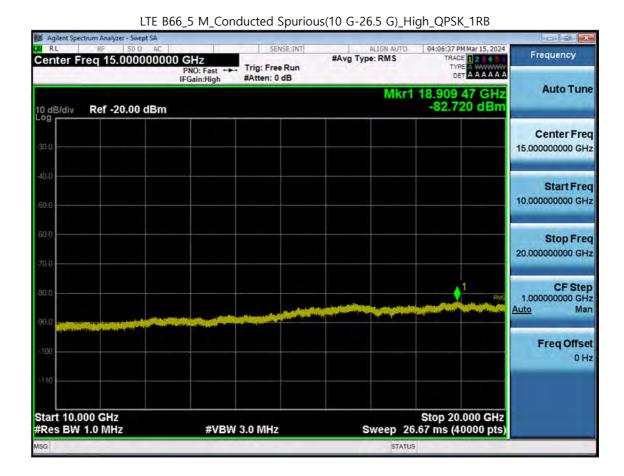

Page 273 of 321

LTE B66\_5 M\_Conducted Spurious(10 G-26.5 G)\_Mid\_QPSK\_1RB

F-TP22-03 (Rev. 06) Page 274 of 321

F-TP22-03 (Rev. 06) Page 275 of 321

Page 276 of 321

F-TP22-03 (Rev. 06) Page 277 of 321

F-TP22-03 (Rev. 06) Page 278 of 321