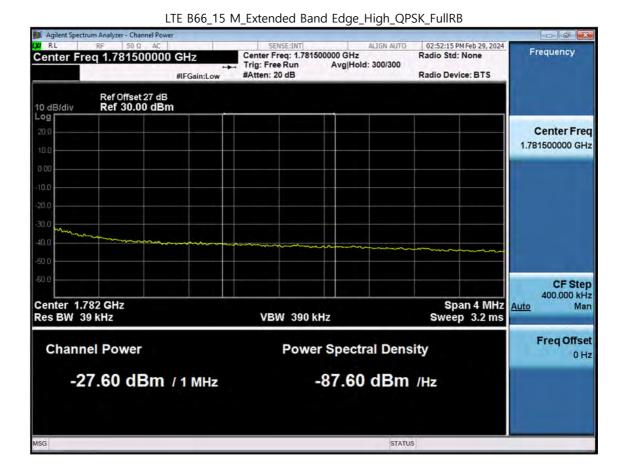

## 12. TEST PLOTS(Sub 5 Ant)

F-TP22-03 (Rev. 06) Page 200 of 321

Page 201 of 321

F-TP22-03 (Rev. 06)

F-TP22-03 (Rev. 06) Page 202 of 321

F-TP22-03 (Rev. 06) Page 203 of 321

F-TP22-03 (Rev. 06) Page 204 of 321