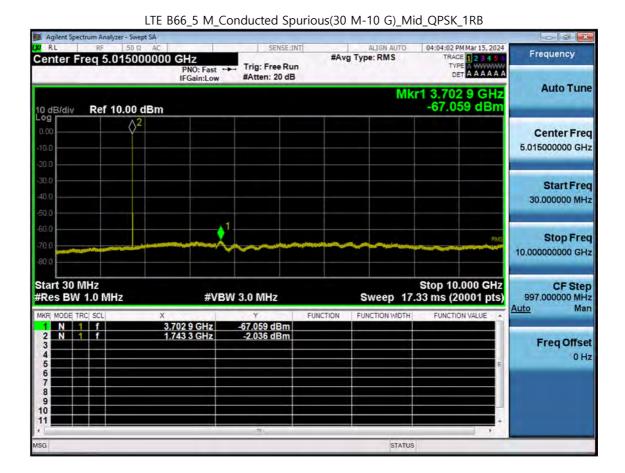

Page 273 of 321

LTE B66\_5 M\_Conducted Spurious(10 G-26.5 G)\_Mid\_QPSK\_1RB

F-TP22-03 (Rev. 06) Page 274 of 321

F-TP22-03 (Rev. 06) Page 275 of 321

Page 276 of 321

F-TP22-03 (Rev. 06) Page 277 of 321

F-TP22-03 (Rev. 06) Page 278 of 321