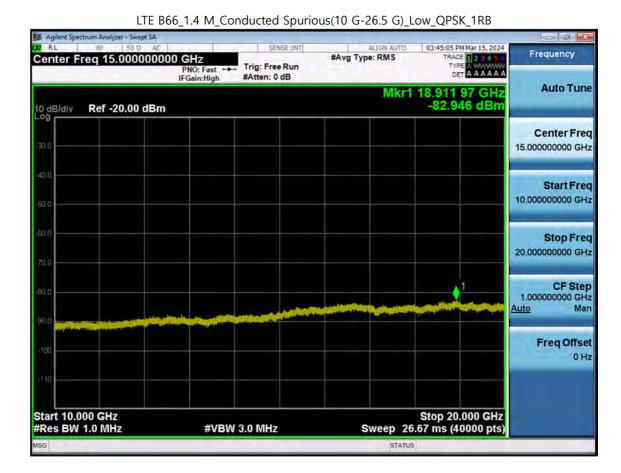

LTE B66\_3 M\_Conducted Spurious(10 G-26.5 G)\_Low\_QPSK\_1RB

F-TP22-03 (Rev. 06) Page 270 of 321

LTE B66\_3 M\_Conducted Spurious(10 G-26.5 G)\_Mid\_QPSK\_1RB

F-TP22-03 (Rev. 06) Page 271 of 321

Page 272 of 321