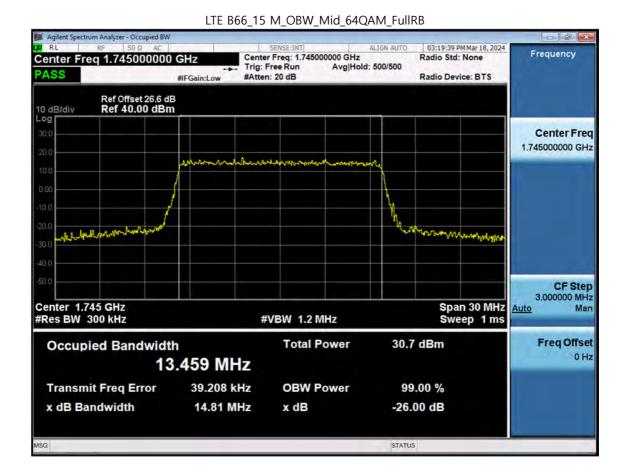

F-TP22-03 (Rev. 06) Page 223 of 321

F-TP22-03 (Rev. 06) Page 224 of 321

F-TP22-03 (Rev. 06) Page 225 of 321

Page 226 of 321

LTE B66\_1.4 M\_OBW\_Mid\_64QAM\_FullRB

F-TP22-03 (Rev. 06) Page 227 of 321

F-TP22-03 (Rev. 06) Page 228 of 321