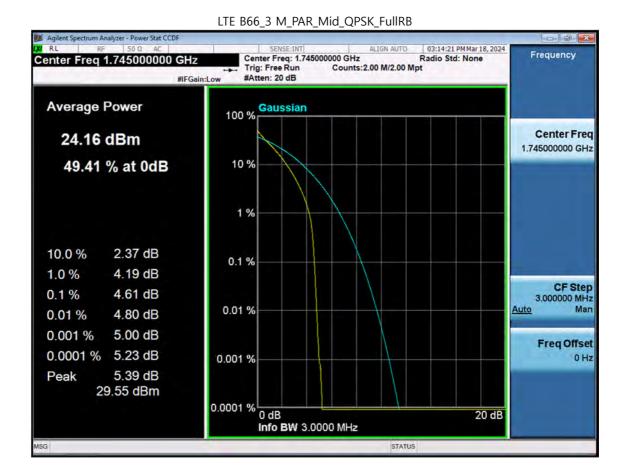

## 12. TEST PLOTS(Sub 5 Ant)

F-TP22-03 (Rev. 06) Page 200 of 321

Page 201 of 321

F-TP22-03 (Rev. 06)

F-TP22-03 (Rev. 06) Page 202 of 321

F-TP22-03 (Rev. 06) Page 203 of 321

F-TP22-03 (Rev. 06) Page 204 of 321