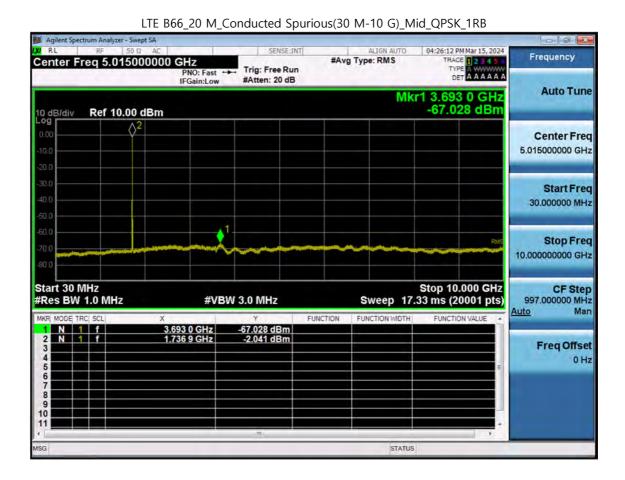

LTE B66\_1.4 M\_Conducted Spurious(30 M-10 G)\_Low\_QPSK\_1RB

F-TP22-03 (Rev. 06) Page 249 of 321

F-TP22-03 (Rev. 06) Page 250 of 321

F-TP22-03 (Rev. 06) Page 251 of 321

Page 252 of 321

Page 254 of 321

Page 255 of 321