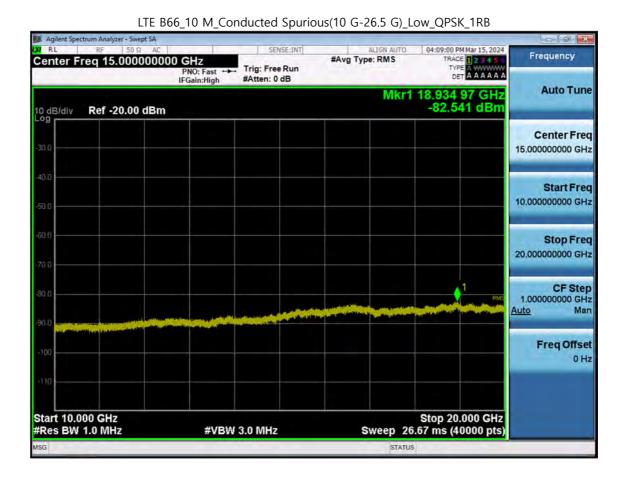

Page 273 of 321

LTE B66\_5 M\_Conducted Spurious(10 G-26.5 G)\_Mid\_QPSK\_1RB

F-TP22-03 (Rev. 06) Page 274 of 321

F-TP22-03 (Rev. 06) Page 275 of 321

Page 276 of 321

F-TP22-03 (Rev. 06) Page 277 of 321

F-TP22-03 (Rev. 06) Page 278 of 321