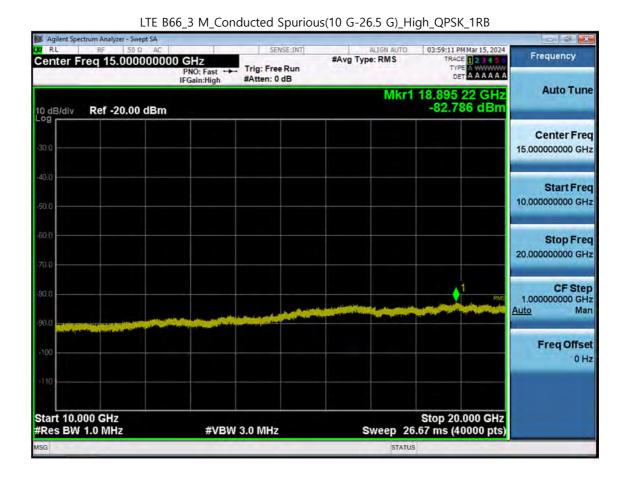

LTE B66\_3 M\_Conducted Spurious(10 G-26.5 G)\_Low\_QPSK\_1RB

F-TP22-03 (Rev. 06) Page 270 of 321

LTE B66\_3 M\_Conducted Spurious(10 G-26.5 G)\_Mid\_QPSK\_1RB

F-TP22-03 (Rev. 06) Page 271 of 321

Page 272 of 321