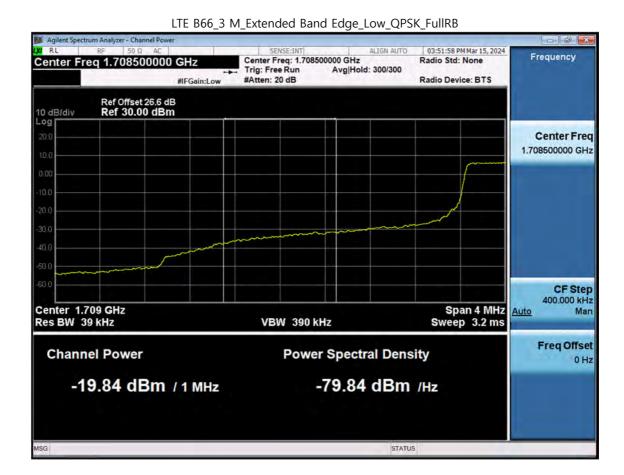

## 12. TEST PLOTS(Sub 5 Ant)

F-TP22-03 (Rev. 06) Page 200 of 321

Page 201 of 321

F-TP22-03 (Rev. 06)

F-TP22-03 (Rev. 06) Page 202 of 321

F-TP22-03 (Rev. 06) Page 203 of 321

F-TP22-03 (Rev. 06) Page 204 of 321