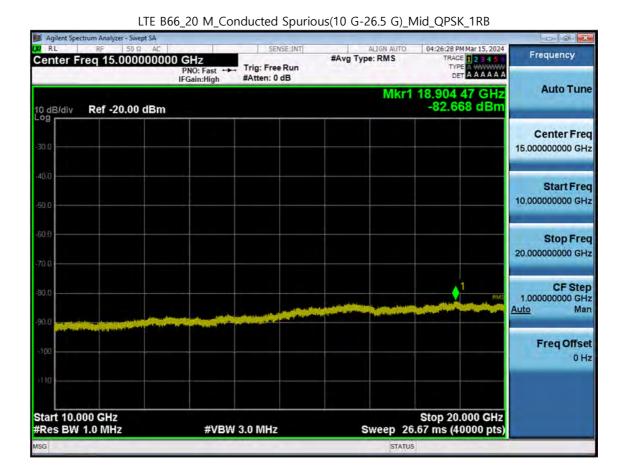

Page 273 of 321

LTE B66\_5 M\_Conducted Spurious(10 G-26.5 G)\_Mid\_QPSK\_1RB

F-TP22-03 (Rev. 06) Page 274 of 321

F-TP22-03 (Rev. 06) Page 275 of 321

Page 276 of 321

F-TP22-03 (Rev. 06) Page 277 of 321

F-TP22-03 (Rev. 06) Page 278 of 321