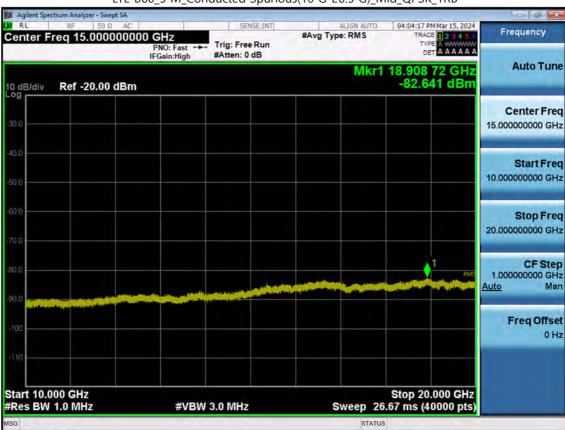

Page 273 of 321

LTE B66\_5 M\_Conducted Spurious(10 G-26.5 G)\_Mid\_QPSK\_1RB

F-TP22-03 (Rev. 06) Page 274 of 321

F-TP22-03 (Rev. 06) Page 275 of 321

Page 276 of 321

F-TP22-03 (Rev. 06) Page 277 of 321

F-TP22-03 (Rev. 06) Page 278 of 321