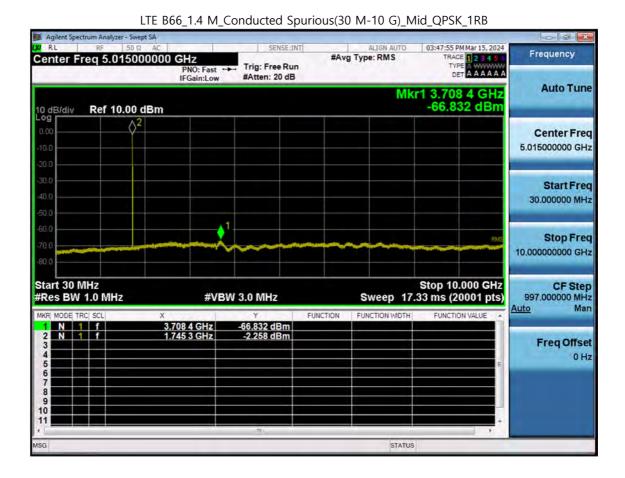

LTE B66\_1.4 M\_Conducted Spurious(30 M-10 G)\_Low\_QPSK\_1RB

F-TP22-03 (Rev. 06) Page 249 of 321

F-TP22-03 (Rev. 06) Page 250 of 321

F-TP22-03 (Rev. 06) Page 251 of 321

Page 252 of 321

Page 254 of 321

Page 255 of 321