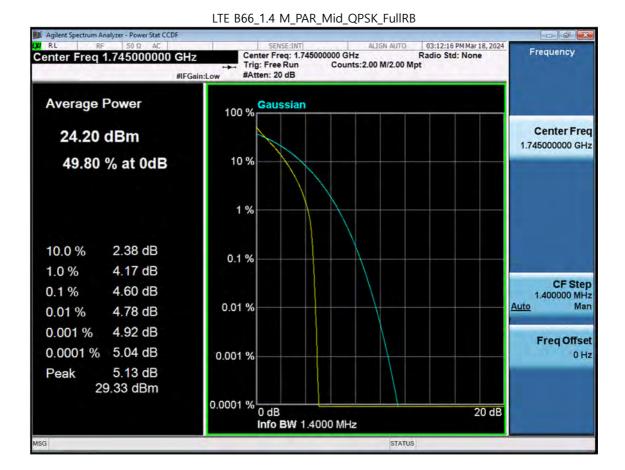

## 12. TEST PLOTS(Sub 5 Ant)

F-TP22-03 (Rev. 06) Page 200 of 321

Page 201 of 321

F-TP22-03 (Rev. 06)

F-TP22-03 (Rev. 06) Page 202 of 321

F-TP22-03 (Rev. 06) Page 203 of 321

F-TP22-03 (Rev. 06) Page 204 of 321