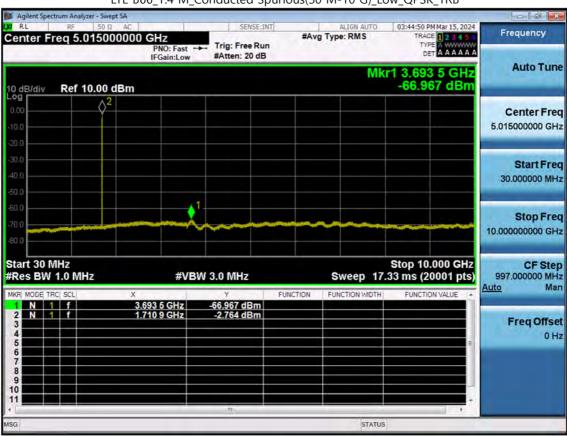

LTE B66\_1.4 M\_Conducted Spurious(30 M-10 G)\_Low\_QPSK\_1RB

F-TP22-03 (Rev. 06) Page 249 of 321

F-TP22-03 (Rev. 06) Page 250 of 321

F-TP22-03 (Rev. 06) Page 251 of 321

Page 252 of 321

Page 254 of 321

Page 255 of 321