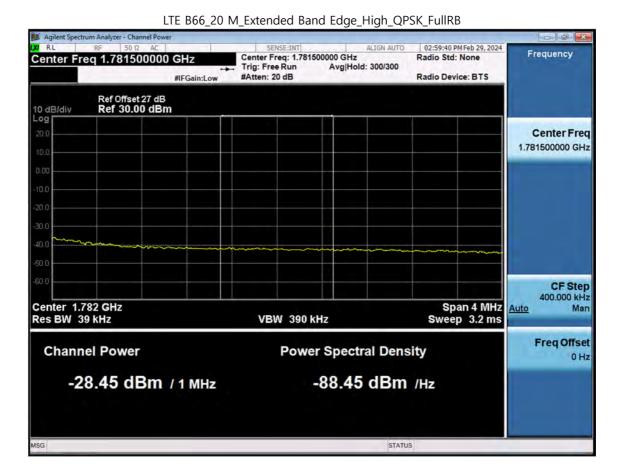

## 12. TEST PLOTS(Sub 5 Ant)

F-TP22-03 (Rev. 06) Page 200 of 321

Page 201 of 321

F-TP22-03 (Rev. 06)

F-TP22-03 (Rev. 06) Page 202 of 321

F-TP22-03 (Rev. 06) Page 203 of 321

F-TP22-03 (Rev. 06) Page 204 of 321