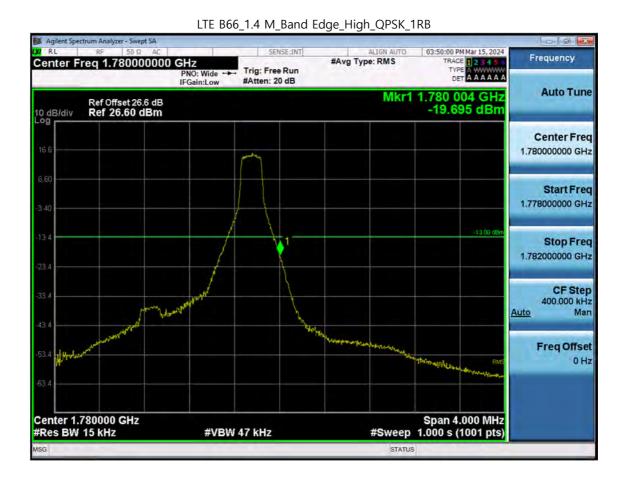

66\_3 M\_Conducted Spurious(10 G-26.5 G)\_Low\_QPSK\_1RB

F-TP22-03 (Rev. 06) Page 270 of 321





LTE B66\_3 M\_Conducted Spurious(10 G-26.5 G)\_Mid\_QPSK\_1RB

F-TP22-03 (Rev. 06) Page 271 of 321

Page 272 of 321





Page 273 of 321









LTE B66\_5 M\_Conducted Spurious(10 G-26.5 G)\_Mid\_QPSK\_1RB

F-TP22-03 (Rev. 06) Page 274 of 321





F-TP22-03 (Rev. 06) Page 275 of 321

Page 276 of 321









F-TP22-03 (Rev. 06) Page 277 of 321





F-TP22-03 (Rev. 06) Page 278 of 321

Page 279 of 321









F-TP22-03 (Rev. 06) Page 280 of 321





F-TP22-03 (Rev. 06) Page 281 of 321

Page 282 of 321









F-TP22-03 (Rev. 06) Page 283 of 321

Page 284 of 321









F-TP22-03 (Rev. 06) Page 285 of 321





F-TP22-03 (Rev. 06) Page 286 of 321





F-TP22-03 (Rev. 06) Page 287 of 321





F-TP22-03 (Rev. 06) Page 288 of 321





F-TP22-03 (Rev. 06) Page 289 of 321





F-TP22-03 (Rev. 06) Page 290 of 321





F-TP22-03 (Rev. 06) Page 291 of 321





F-TP22-03 (Rev. 06) Page 292 of 321





F-TP22-03 (Rev. 06) Page 293 of 321