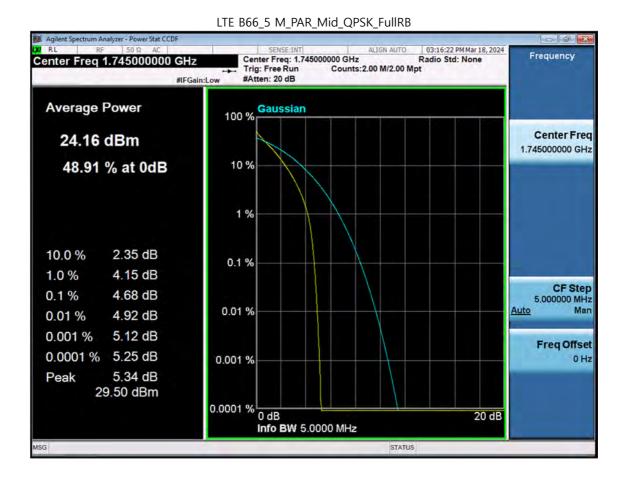

## 12. TEST PLOTS(Sub 5 Ant)

F-TP22-03 (Rev. 06) Page 200 of 321

Page 201 of 321

F-TP22-03 (Rev. 06)

F-TP22-03 (Rev. 06) Page 202 of 321

F-TP22-03 (Rev. 06) Page 203 of 321

F-TP22-03 (Rev. 06) Page 204 of 321