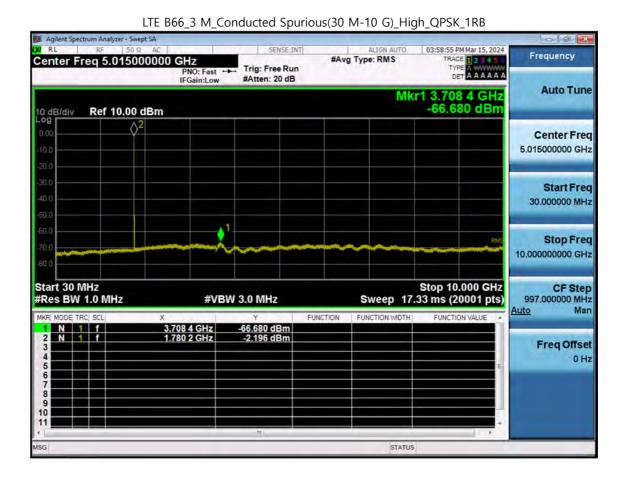

LTE B66\_3 M\_Conducted Spurious(10 G-26.5 G)\_Low\_QPSK\_1RB

F-TP22-03 (Rev. 06) Page 270 of 321

LTE B66\_3 M\_Conducted Spurious(10 G-26.5 G)\_Mid\_QPSK\_1RB

F-TP22-03 (Rev. 06) Page 271 of 321

Page 272 of 321