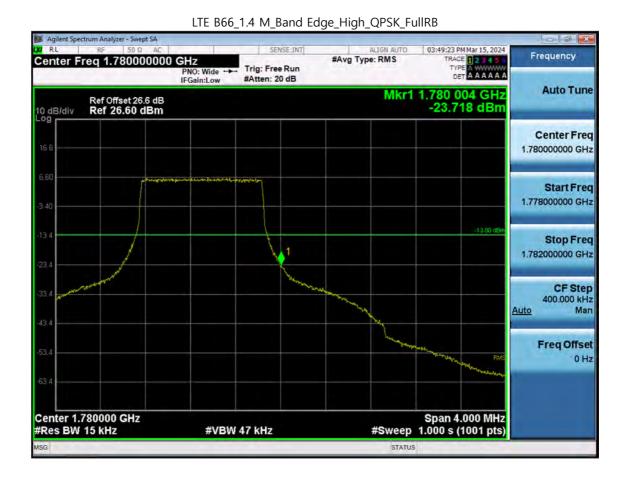

_Low\_QPSK\_1RB

F-TP22-03 (Rev. 06) Page 270 of 321





LTE B66\_3 M\_Conducted Spurious(10 G-26.5 G)\_Mid\_QPSK\_1RB

F-TP22-03 (Rev. 06) Page 271 of 321

Page 272 of 321





Page 273 of 321









LTE B66\_5 M\_Conducted Spurious(10 G-26.5 G)\_Mid\_QPSK\_1RB

F-TP22-03 (Rev. 06) Page 274 of 321





F-TP22-03 (Rev. 06) Page 275 of 321

Page 276 of 321









F-TP22-03 (Rev. 06) Page 277 of 321





F-TP22-03 (Rev. 06) Page 278 of 321

Page 279 of 321









F-TP22-03 (Rev. 06) Page 280 of 321





F-TP22-03 (Rev. 06) Page 281 of 321

Page 282 of 321









F-TP22-03 (Rev. 06) Page 283 of 321

Page 284 of 321









F-TP22-03 (Rev. 06) Page 285 of 321





F-TP22-03 (Rev. 06) Page 286 of 321





F-TP22-03 (Rev. 06) Page 287 of 321





F-TP22-03 (Rev. 06) Page 288 of 321





F-TP22-03 (Rev. 06) Page 289 of 321





F-TP22-03 (Rev. 06) Page 290 of 321





F-TP22-03 (Rev. 06) Page 291 of 321





F-TP22-03 (Rev. 06) Page 292 of 321





F-TP22-03 (Rev. 06) Page 293 of 321