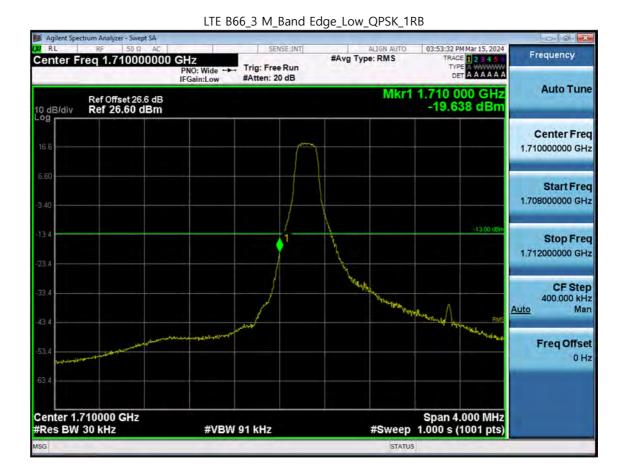

Spurious(10 G-26.5 G)\_Mid\_QPSK\_1RB

F-TP22-03 (Rev. 06) Page 271 of 321

Page 272 of 321





Page 273 of 321









LTE B66\_5 M\_Conducted Spurious(10 G-26.5 G)\_Mid\_QPSK\_1RB

F-TP22-03 (Rev. 06) Page 274 of 321





F-TP22-03 (Rev. 06) Page 275 of 321

Page 276 of 321









F-TP22-03 (Rev. 06) Page 277 of 321





F-TP22-03 (Rev. 06) Page 278 of 321

Page 279 of 321









F-TP22-03 (Rev. 06) Page 280 of 321





F-TP22-03 (Rev. 06) Page 281 of 321

Page 282 of 321









F-TP22-03 (Rev. 06) Page 283 of 321

Page 284 of 321









F-TP22-03 (Rev. 06) Page 285 of 321





F-TP22-03 (Rev. 06) Page 286 of 321





F-TP22-03 (Rev. 06) Page 287 of 321





F-TP22-03 (Rev. 06) Page 288 of 321





F-TP22-03 (Rev. 06) Page 289 of 321





F-TP22-03 (Rev. 06) Page 290 of 321





F-TP22-03 (Rev. 06) Page 291 of 321





F-TP22-03 (Rev. 06) Page 292 of 321





F-TP22-03 (Rev. 06) Page 293 of 321