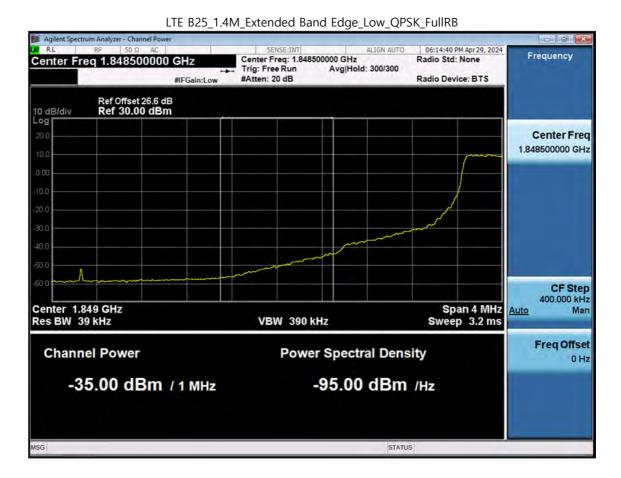

purious(10 G-26.5 G)\_Low\_QPSK\_1RB

F-TP22-03 (Rev. 06) Page 267 of 318





F-TP22-03 (Rev. 06) Page 268 of 318

Page 269 of 318



F-TP22-03 (Rev. 06)



Page 270 of 318



F-TP22-03 (Rev. 06)







LTE B25\_5 M\_Conducted Spurious(10 G-26.5 G)\_Mid\_QPSK\_1RB

F-TP22-03 (Rev. 06) Page 271 of 318





F-TP22-03 (Rev. 06) Page 272 of 318





F-TP22-03 (Rev. 06) Page 273 of 318





F-TP22-03 (Rev. 06) Page 274 of 318





F-TP22-03 (Rev. 06) Page 275 of 318

Page 276 of 318



F-TP22-03 (Rev. 06)







F-TP22-03 (Rev. 06) Page 277 of 318





F-TP22-03 (Rev. 06) Page 278 of 318





F-TP22-03 (Rev. 06) Page 279 of 318

Page 280 of 318



F-TP22-03 (Rev. 06)







F-TP22-03 (Rev. 06) Page 281 of 318





F-TP22-03 (Rev. 06) Page 282 of 318





F-TP22-03 (Rev. 06) Page 283 of 318





F-TP22-03 (Rev. 06) Page 284 of 318





F-TP22-03 (Rev. 06) Page 285 of 318





F-TP22-03 (Rev. 06) Page 286 of 318





F-TP22-03 (Rev. 06) Page 287 of 318





F-TP22-03 (Rev. 06) Page 288 of 318





F-TP22-03 (Rev. 06) Page 289 of 318