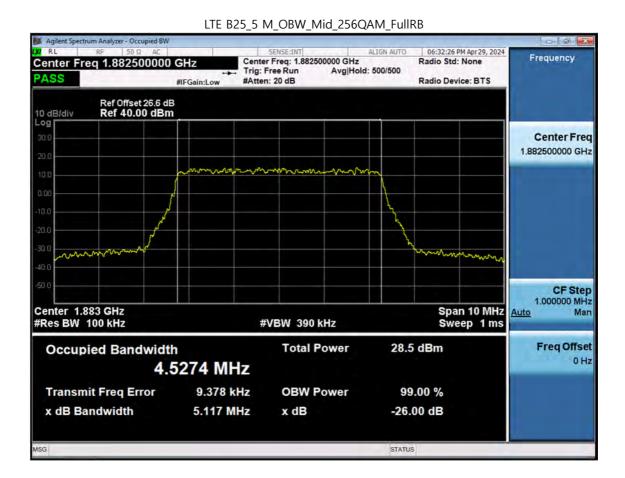

## 11. TEST PLOTS(Sub 5 Ant)

F-TP22-03 (Rev. 06) Page 197 of 318

F-TP22-03 (Rev. 06) Page 198 of 318

F-TP22-03 (Rev. 06) Page 199 of 318

F-TP22-03 (Rev. 06) Page 200 of 318

F-TP22-03 (Rev. 06) Page 201 of 318