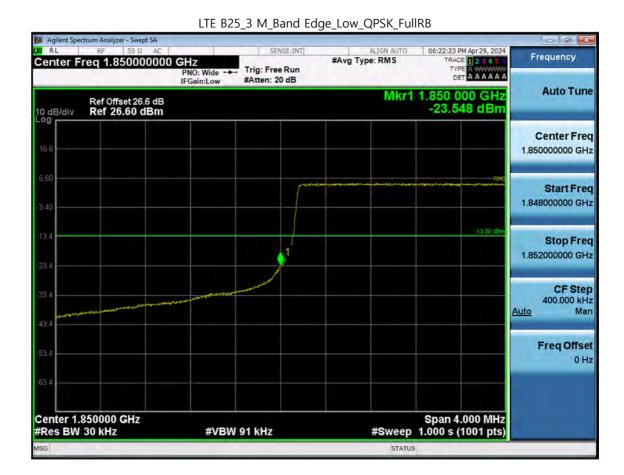

TE B25\_5 M\_Conducted Spurious(10 G-26.5 G)\_Mid\_QPSK\_1RB

F-TP22-03 (Rev. 06) Page 271 of 318





F-TP22-03 (Rev. 06) Page 272 of 318





F-TP22-03 (Rev. 06) Page 273 of 318





F-TP22-03 (Rev. 06) Page 274 of 318





F-TP22-03 (Rev. 06) Page 275 of 318

Page 276 of 318



F-TP22-03 (Rev. 06)







F-TP22-03 (Rev. 06) Page 277 of 318





F-TP22-03 (Rev. 06) Page 278 of 318





F-TP22-03 (Rev. 06) Page 279 of 318

Page 280 of 318



F-TP22-03 (Rev. 06)







F-TP22-03 (Rev. 06) Page 281 of 318





F-TP22-03 (Rev. 06) Page 282 of 318





F-TP22-03 (Rev. 06) Page 283 of 318





F-TP22-03 (Rev. 06) Page 284 of 318





F-TP22-03 (Rev. 06) Page 285 of 318





F-TP22-03 (Rev. 06) Page 286 of 318





F-TP22-03 (Rev. 06) Page 287 of 318





F-TP22-03 (Rev. 06) Page 288 of 318





F-TP22-03 (Rev. 06) Page 289 of 318