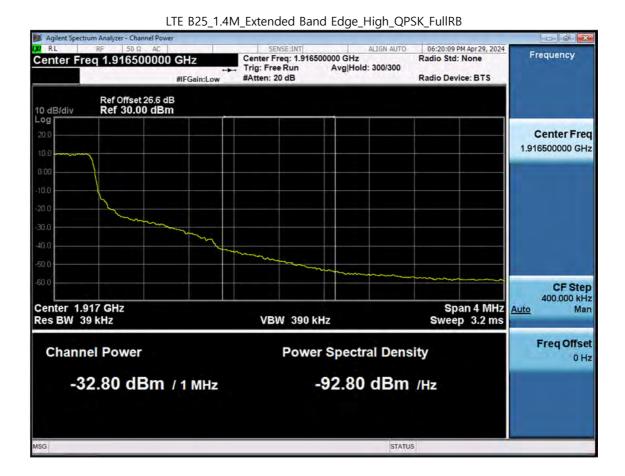

9 of 318



F-TP22-03 (Rev. 06)



Page 270 of 318



F-TP22-03 (Rev. 06)







LTE B25\_5 M\_Conducted Spurious(10 G-26.5 G)\_Mid\_QPSK\_1RB

F-TP22-03 (Rev. 06) Page 271 of 318





F-TP22-03 (Rev. 06) Page 272 of 318





F-TP22-03 (Rev. 06) Page 273 of 318





F-TP22-03 (Rev. 06) Page 274 of 318





F-TP22-03 (Rev. 06) Page 275 of 318

Page 276 of 318



F-TP22-03 (Rev. 06)







F-TP22-03 (Rev. 06) Page 277 of 318





F-TP22-03 (Rev. 06) Page 278 of 318





F-TP22-03 (Rev. 06) Page 279 of 318

Page 280 of 318



F-TP22-03 (Rev. 06)







F-TP22-03 (Rev. 06) Page 281 of 318





F-TP22-03 (Rev. 06) Page 282 of 318





F-TP22-03 (Rev. 06) Page 283 of 318





F-TP22-03 (Rev. 06) Page 284 of 318





F-TP22-03 (Rev. 06) Page 285 of 318





F-TP22-03 (Rev. 06) Page 286 of 318





F-TP22-03 (Rev. 06) Page 287 of 318





F-TP22-03 (Rev. 06) Page 288 of 318





F-TP22-03 (Rev. 06) Page 289 of 318