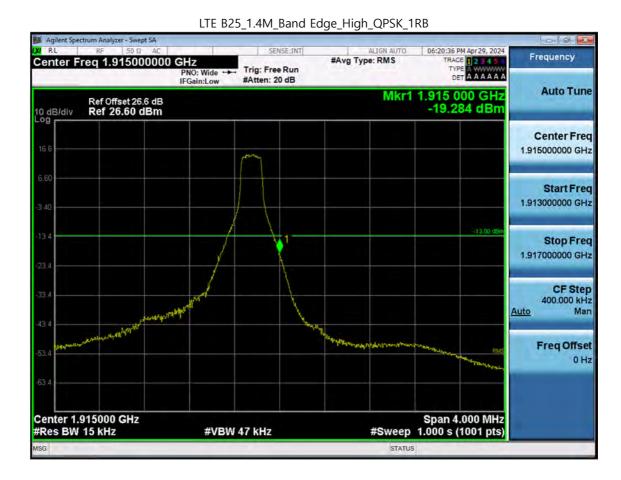

P22-03 (Rev. 06) Page 267 of 318





F-TP22-03 (Rev. 06) Page 268 of 318

Page 269 of 318



F-TP22-03 (Rev. 06)



Page 270 of 318



F-TP22-03 (Rev. 06)







LTE B25\_5 M\_Conducted Spurious(10 G-26.5 G)\_Mid\_QPSK\_1RB

F-TP22-03 (Rev. 06) Page 271 of 318





F-TP22-03 (Rev. 06) Page 272 of 318





F-TP22-03 (Rev. 06) Page 273 of 318





F-TP22-03 (Rev. 06) Page 274 of 318





F-TP22-03 (Rev. 06) Page 275 of 318

Page 276 of 318



F-TP22-03 (Rev. 06)







F-TP22-03 (Rev. 06) Page 277 of 318





F-TP22-03 (Rev. 06) Page 278 of 318





F-TP22-03 (Rev. 06) Page 279 of 318

Page 280 of 318



F-TP22-03 (Rev. 06)







F-TP22-03 (Rev. 06) Page 281 of 318





F-TP22-03 (Rev. 06) Page 282 of 318





F-TP22-03 (Rev. 06) Page 283 of 318





F-TP22-03 (Rev. 06) Page 284 of 318





F-TP22-03 (Rev. 06) Page 285 of 318





F-TP22-03 (Rev. 06) Page 286 of 318





F-TP22-03 (Rev. 06) Page 287 of 318





F-TP22-03 (Rev. 06) Page 288 of 318





F-TP22-03 (Rev. 06) Page 289 of 318