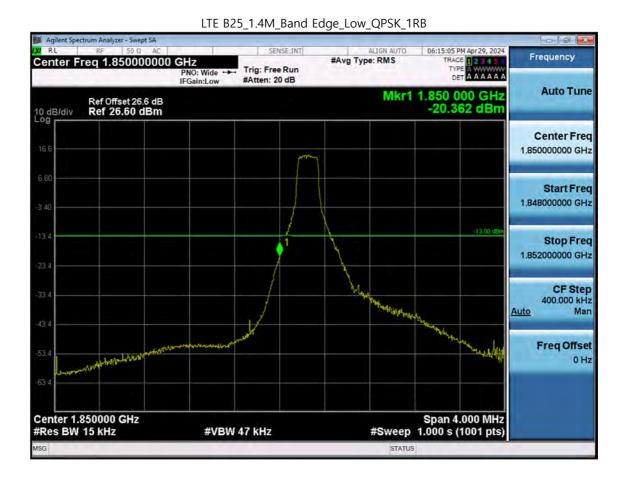

Rev. 06)







F-TP22-03 (Rev. 06) Page 266 of 318





LTE B25\_3 M\_Conducted Spurious(10 G-26.5 G)\_Low\_QPSK\_1RB

F-TP22-03 (Rev. 06) Page 267 of 318





F-TP22-03 (Rev. 06) Page 268 of 318

Page 269 of 318



F-TP22-03 (Rev. 06)



Page 270 of 318



F-TP22-03 (Rev. 06)







LTE B25\_5 M\_Conducted Spurious(10 G-26.5 G)\_Mid\_QPSK\_1RB

F-TP22-03 (Rev. 06) Page 271 of 318





F-TP22-03 (Rev. 06) Page 272 of 318





F-TP22-03 (Rev. 06) Page 273 of 318





F-TP22-03 (Rev. 06) Page 274 of 318





F-TP22-03 (Rev. 06) Page 275 of 318

Page 276 of 318



F-TP22-03 (Rev. 06)







F-TP22-03 (Rev. 06) Page 277 of 318





F-TP22-03 (Rev. 06) Page 278 of 318





F-TP22-03 (Rev. 06) Page 279 of 318

Page 280 of 318



F-TP22-03 (Rev. 06)







F-TP22-03 (Rev. 06) Page 281 of 318





F-TP22-03 (Rev. 06) Page 282 of 318





F-TP22-03 (Rev. 06) Page 283 of 318





F-TP22-03 (Rev. 06) Page 284 of 318





F-TP22-03 (Rev. 06) Page 285 of 318





F-TP22-03 (Rev. 06) Page 286 of 318





F-TP22-03 (Rev. 06) Page 287 of 318





F-TP22-03 (Rev. 06) Page 288 of 318





F-TP22-03 (Rev. 06) Page 289 of 318