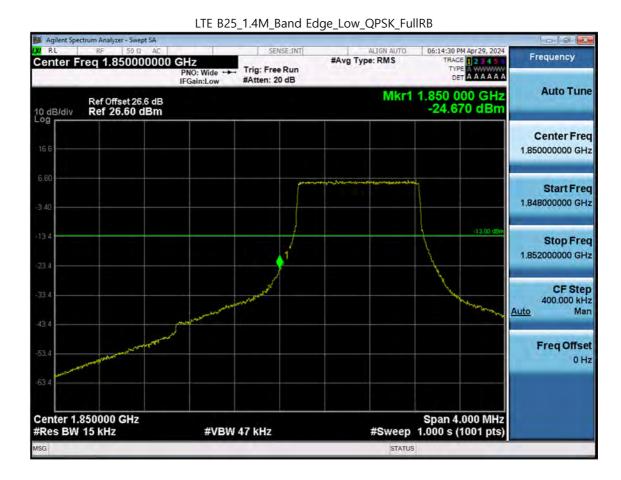

266 of 318





LTE B25\_3 M\_Conducted Spurious(10 G-26.5 G)\_Low\_QPSK\_1RB

F-TP22-03 (Rev. 06) Page 267 of 318





F-TP22-03 (Rev. 06) Page 268 of 318

Page 269 of 318



F-TP22-03 (Rev. 06)



Page 270 of 318



F-TP22-03 (Rev. 06)







LTE B25\_5 M\_Conducted Spurious(10 G-26.5 G)\_Mid\_QPSK\_1RB

F-TP22-03 (Rev. 06) Page 271 of 318





F-TP22-03 (Rev. 06) Page 272 of 318





F-TP22-03 (Rev. 06) Page 273 of 318





F-TP22-03 (Rev. 06) Page 274 of 318





F-TP22-03 (Rev. 06) Page 275 of 318

Page 276 of 318



F-TP22-03 (Rev. 06)







F-TP22-03 (Rev. 06) Page 277 of 318





F-TP22-03 (Rev. 06) Page 278 of 318





F-TP22-03 (Rev. 06) Page 279 of 318

Page 280 of 318



F-TP22-03 (Rev. 06)







F-TP22-03 (Rev. 06) Page 281 of 318





F-TP22-03 (Rev. 06) Page 282 of 318





F-TP22-03 (Rev. 06) Page 283 of 318





F-TP22-03 (Rev. 06) Page 284 of 318





F-TP22-03 (Rev. 06) Page 285 of 318





F-TP22-03 (Rev. 06) Page 286 of 318





F-TP22-03 (Rev. 06) Page 287 of 318





F-TP22-03 (Rev. 06) Page 288 of 318





F-TP22-03 (Rev. 06) Page 289 of 318