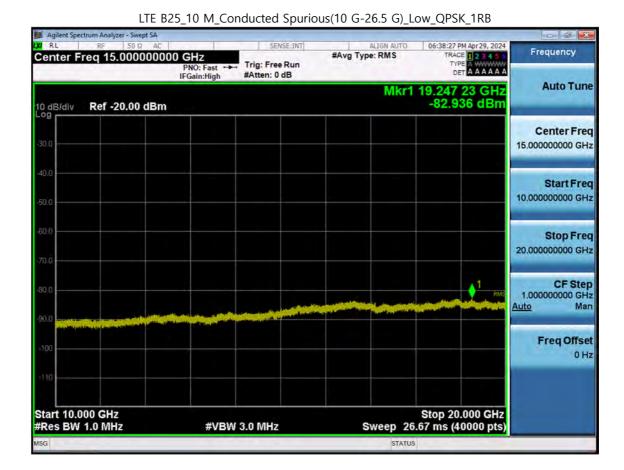

F-TP22-03 (Rev. 06) Page 262 of 318

F-TP22-03 (Rev. 06) Page 263 of 318

Page 264 of 318

F-TP22-03 (Rev. 06)

Page 265 of 318

F-TP22-03 (Rev. 06)

F-TP22-03 (Rev. 06) Page 266 of 318

LTE B25\_3 M\_Conducted Spurious(10 G-26.5 G)\_Low\_QPSK\_1RB