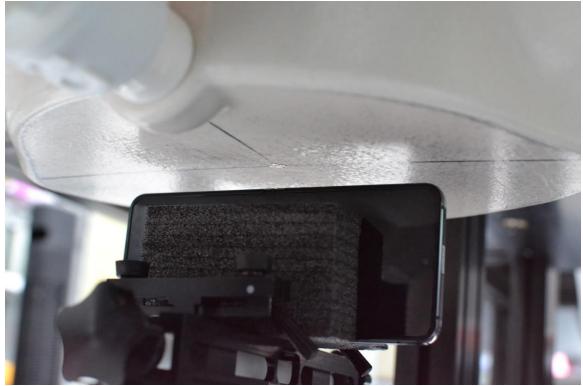

SAR Test Setup Photo 9 – Hotspot, Left Edge at 10 mm

SAR Test Setup Photo 10 – Closed Hotspot, Back Side at 5 mm

| FCC ID: A3LSMF731U                   | SAR EVALUATION REPORT | Approved by:                |
|--------------------------------------|-----------------------|-----------------------------|
|                                      |                       | Technical Manager           |
| <b>DUT Type:</b><br>Portable Handset |                       | APPENDIX I:<br>Page 7 of 10 |