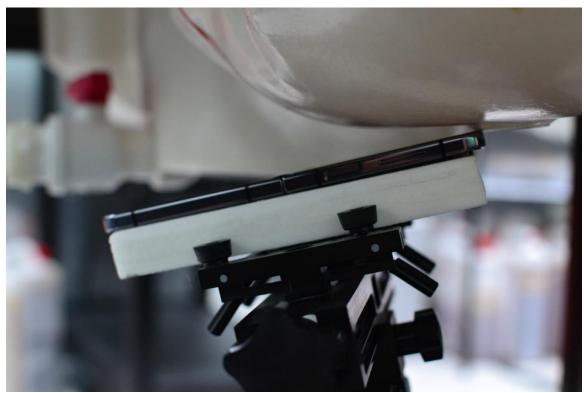

SAR Test Setup Photo 7 – Hotspot, Top Edge at 10 mm

SAR Test Setup Photo 8 – Hotspot, Right Edge at 10 mm

| FCC ID: A3LSMF731U            | SAR EVALUATION REPORT | Approved by:<br>Technical Manager |
|-------------------------------|-----------------------|-----------------------------------|
| DUT Type:<br>Portable Handset |                       | APPENDIX I:<br>Page 6 of 10       |