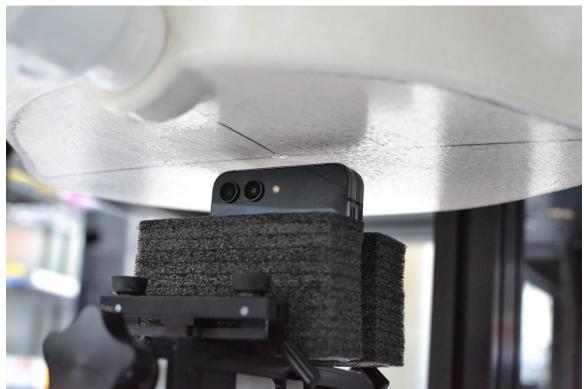

SAR Test Setup Photo 7 – Hotspot, Top Edge at 10 mm

SAR Test Setup Photo 8 – Hotspot, Right Edge at 10 mm

| FCC ID: A3LSMF731U            | SAR EVALUATION REPORT | Approved by:<br>Technical Manager |
|-------------------------------|-----------------------|-----------------------------------|
| DUT Type:<br>Portable Handset |                       | APPENDIX I:<br>Page 6 of 10       |