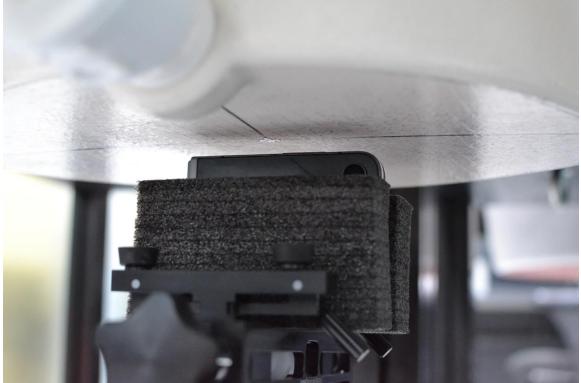

SAR Test Setup Photo 9 – Hotspot, Left Edge at 10 mm

SAR Test Setup Photo 10 – Closed Hotspot, Back Side at 5 mm

| FCC ID: A3LSMF731U                   | SAR EVALUATION REPORT | Approved by:                |
|--------------------------------------|-----------------------|-----------------------------|
|                                      |                       | Technical Manager           |
| <b>DUT Type:</b><br>Portable Handset |                       | APPENDIX I:<br>Page 7 of 10 |