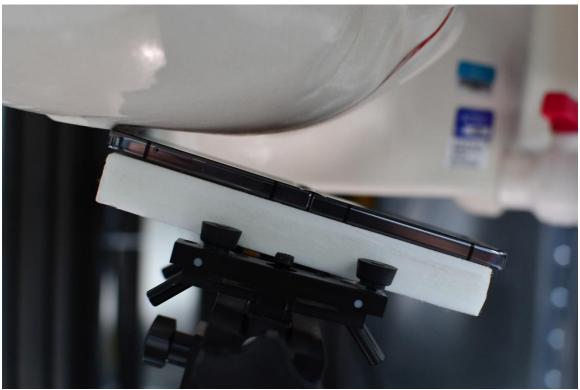

SAR Test Setup Photo 3 – Head, Left Cheek at 0 mm

SAR Test Setup Photo 4 – Head, Left Tilt at 0 mm

| FCC ID: A3LSMF731U                   | SAR EVALUATION REPORT | Approved by:<br>Technical Manager |
|--------------------------------------|-----------------------|-----------------------------------|
| <b>DUT Type:</b><br>Portable Handset |                       | APPENDIX I:<br>Page 4 of 10       |