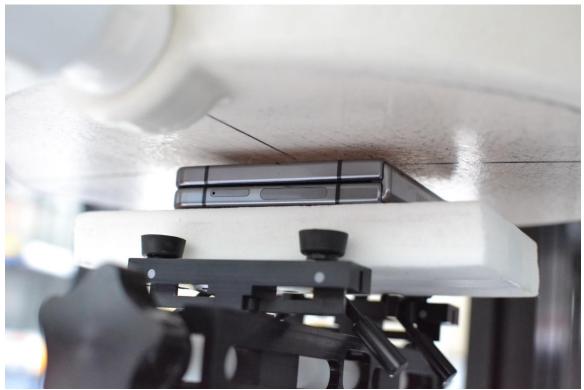

SAR Test Setup Photo 15 – Reference Lines

| FCC ID: A3LSMF731U                   | SAR EVALUATION REPORT | <b>Approved by:</b><br>Technical Manager |
|--------------------------------------|-----------------------|------------------------------------------|
| <b>DUT Type:</b><br>Portable Handset |                       | APPENDIX I:<br>Page 10 of 10             |