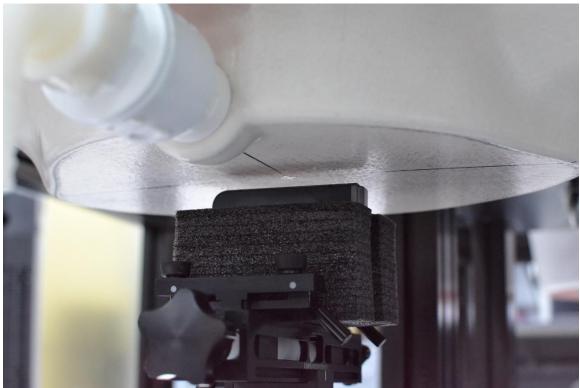

SAR Test Setup Photo 11 – Closed Hotspot, Front Side at 5 mm

SAR Test Setup Photo 12 – Closed Hotspot, Bottom Edge at 5 mm

| FCC ID: A3LSMF731U                   | SAR EVALUATION REPORT | Approved by:<br>Technical Manager |
|--------------------------------------|-----------------------|-----------------------------------|
| <b>DUT Type:</b><br>Portable Handset |                       | APPENDIX I:<br>Page 8 of 10       |