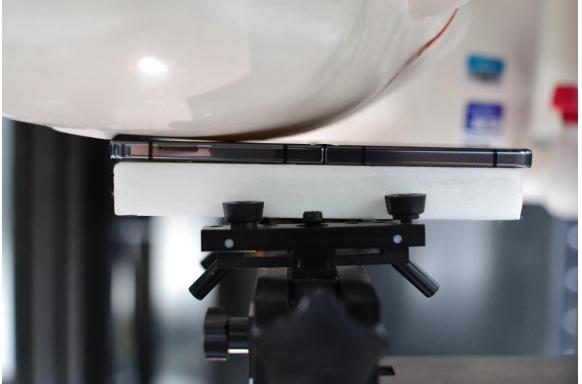

SAR Test Setup Photo 1 – Head, Right Cheek at 0mm

SAR Test Setup Photo 2 – Head, Right Tilt at 0 mm

| FCC ID: A3LSMF731U                   | SAR EVALUATION REPORT | Approved by:<br>Technical Manager |
|--------------------------------------|-----------------------|-----------------------------------|
| <b>DUT Type:</b><br>Portable Handset |                       | APPENDIX I:<br>Page 3 of 10       |