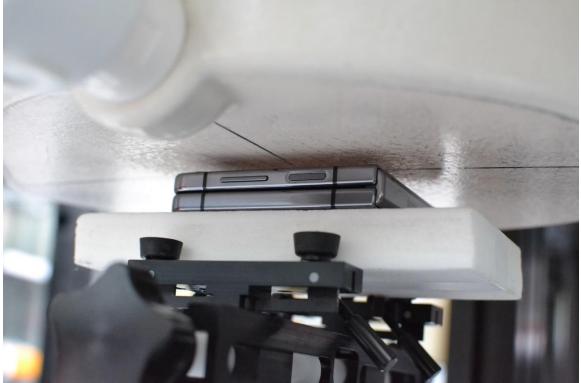

SAR Test Setup Photo 5 - Hotspot, Back Side at 10 mm

SAR Test Setup Photo 6 – Hotspot, Front Side at 10 mm

| FCC ID: A3LSMF731U                   | SAR EVALUATION REPORT | Approved by:<br>Technical Manager |
|--------------------------------------|-----------------------|-----------------------------------|
| <b>DUT Type:</b><br>Portable Handset |                       | APPENDIX I:<br>Page 5 of 10       |