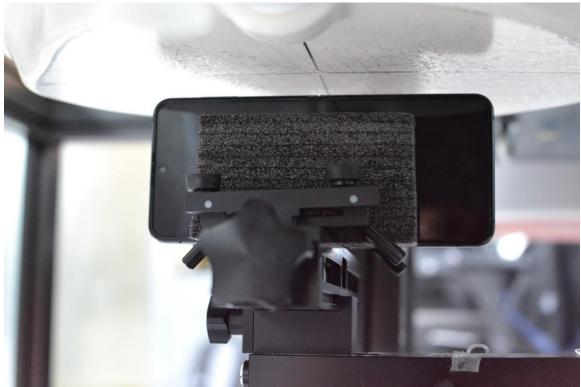

SAR Test Setup Photo 7 – Hotspot, Top Edge at 10 mm

SAR Test Setup Photo 8 – Hotspot, Right Edge at 10 mm

| FCC ID: A3LSMF731U            | SAR EVALUATION REPORT | Approved by:<br>Technical Manager |
|-------------------------------|-----------------------|-----------------------------------|
| DUT Type:<br>Portable Handset |                       | APPENDIX I:<br>Page 6 of 10       |