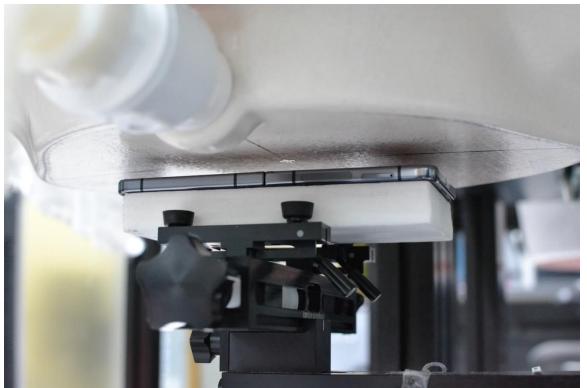

SAR Test Setup Photo 7 – Hotspot, Top Edge at 10 mm

SAR Test Setup Photo 8 – Hotspot, Right Edge at 10 mm

| FCC ID: A3LSMF731U            | SAR EVALUATION REPORT | Approved by:<br>Technical Manager |
|-------------------------------|-----------------------|-----------------------------------|
| DUT Type:<br>Portable Handset |                       | APPENDIX I:<br>Page 6 of 10       |