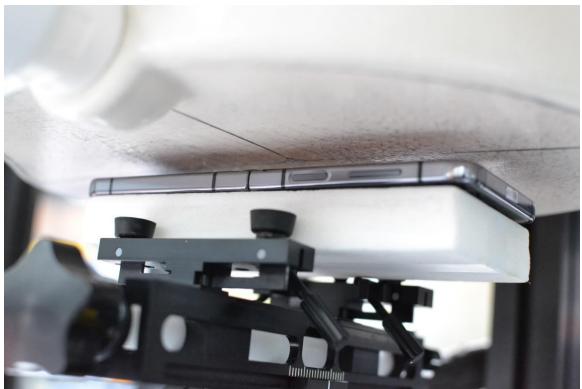

SAR Test Setup Photo 9 – Hotspot, Left Edge at 10 mm

SAR Test Setup Photo 10 – Closed Hotspot, Back Side at 5 mm

| FCC ID: A3LSMF731U                   | SAR EVALUATION REPORT | Approved by:                |
|--------------------------------------|-----------------------|-----------------------------|
|                                      |                       | Technical Manager           |
| <b>DUT Type:</b><br>Portable Handset |                       | APPENDIX I:<br>Page 7 of 10 |