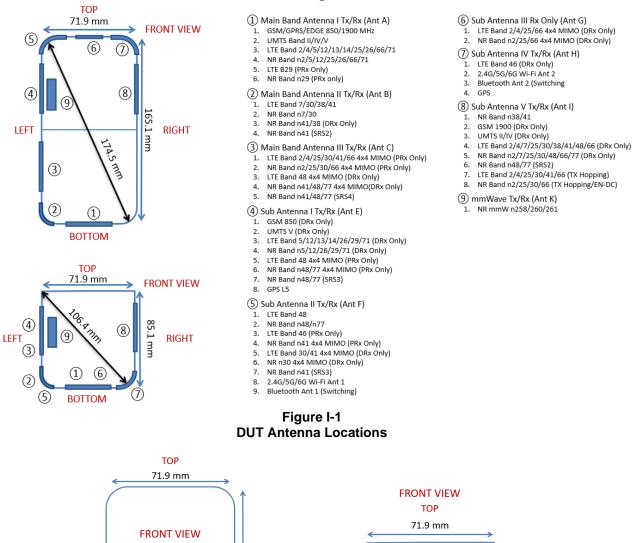

## APPENDIX I: DUT ANTENNA DIAGRAM & SAR TEST SETUP PHOTOGRAPHS

| FCC ID: A3LSMF731U                   | SAR EVALUATION REPORT | Approved by:<br>Technical Manager |
|--------------------------------------|-----------------------|-----------------------------------|
| <b>DUT Type:</b><br>Portable Handset |                       | APPENDIX I:<br>Page 1 of 10       |