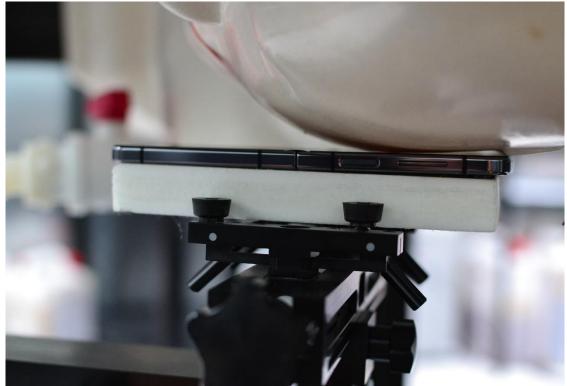

SAR Test Setup Photo 5 - Hotspot, Back Side at 10 mm

SAR Test Setup Photo 6 – Hotspot, Front Side at 10 mm

| FCC ID: A3LSMF731U                   | SAR EVALUATION REPORT | Approved by:<br>Technical Manager |
|--------------------------------------|-----------------------|-----------------------------------|
| <b>DUT Type:</b><br>Portable Handset |                       | APPENDIX I:<br>Page 5 of 10       |