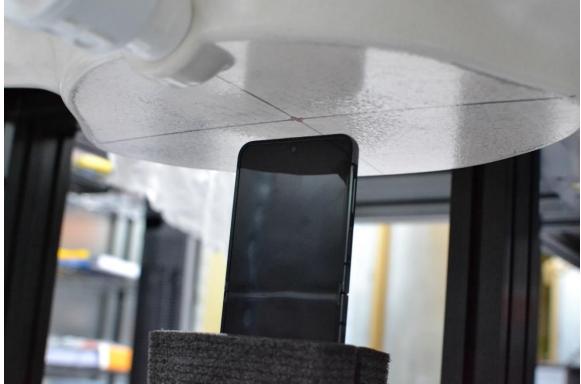

SAR Test Setup Photo 5 - Hotspot, Back Side at 10 mm

SAR Test Setup Photo 6 – Hotspot, Front Side at 10 mm

| FCC ID: A3LSMF731U                   | SAR EVALUATION REPORT | Approved by:<br>Technical Manager |
|--------------------------------------|-----------------------|-----------------------------------|
| <b>DUT Type:</b><br>Portable Handset |                       | APPENDIX I:<br>Page 5 of 10       |