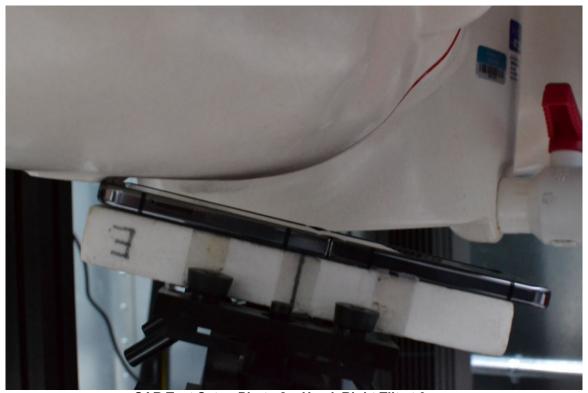

SAR Test Setup Photo 1 - Head, Right Cheek at 0mm

SAR Test Setup Photo 2 - Head, Right Tilt at 0 mm

| FCC ID: A3LSMF731B            | SAR EVALUATION REPORT | Approved by: Technical Manager |
|-------------------------------|-----------------------|--------------------------------|
| DUT Type:<br>Portable Handset |                       | APPENDIX I:<br>Page 4 of 6     |