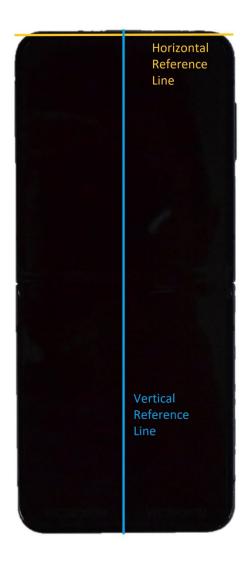

SAR Test Setup Photo 5 – Reference Lines

| FCC ID: A3LSMF731B            | SAR EVALUATION REPORT | Approved by: Technical Manager |
|-------------------------------|-----------------------|--------------------------------|
| DUT Type:<br>Portable Handset |                       | APPENDIX I:<br>Page 6 of 6     |