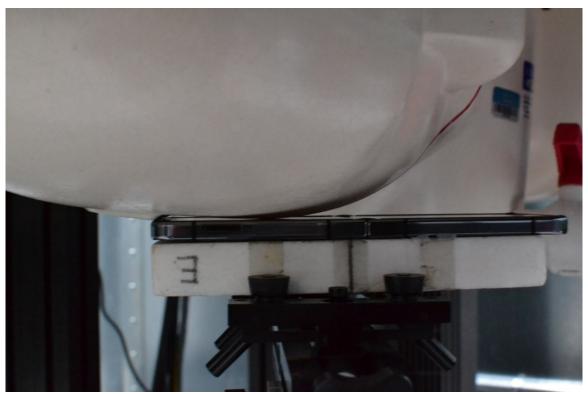

SAR Test Setup Photo 1 - Head, Right Cheek at 0mm

SAR Test Setup Photo 2 - Head, Right Tilt at 0 mm

| FCC ID: A3LSMF731B            | SAR EVALUATION REPORT | Approved by: Technical Manager |
|-------------------------------|-----------------------|--------------------------------|
| DUT Type:<br>Portable Handset |                       | APPENDIX I:<br>Page 4 of 6     |