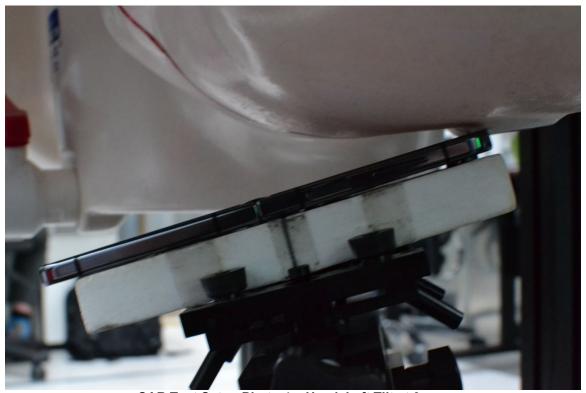

SAR Test Setup Photo 3 – Head, Left Cheek at 0 mm

SAR Test Setup Photo 4 - Head, Left Tilt at 0 mm

| FCC ID: A3LSMF731B                | SAR EVALUATION REPORT | Approved by: Technical Manager |
|-----------------------------------|-----------------------|--------------------------------|
| <b>DUT Type:</b> Portable Handset |                       | APPENDIX I:<br>Page 5 of 6     |