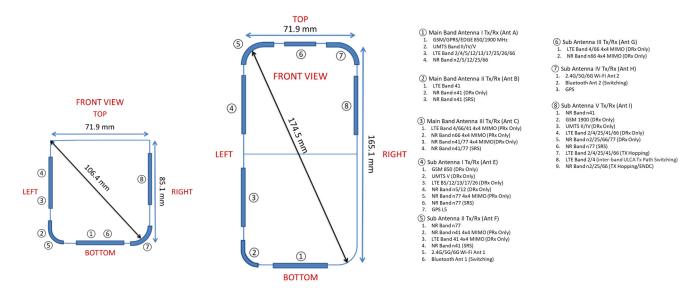

Note: Exact antenna dimensions and separation distances are shown in the Technical Descriptions in the FCC Filing.

Figure I-1
DUT Antenna Locations

Figure I-2
NFC Antenna Locations

| FCC ID: A3LSMF731B            | SAR EVALUATION REPORT | Approved by: Technical Manager |
|-------------------------------|-----------------------|--------------------------------|
| DUT Type:<br>Portable Handset |                       | APPENDIX I:<br>Page 3 of 6     |