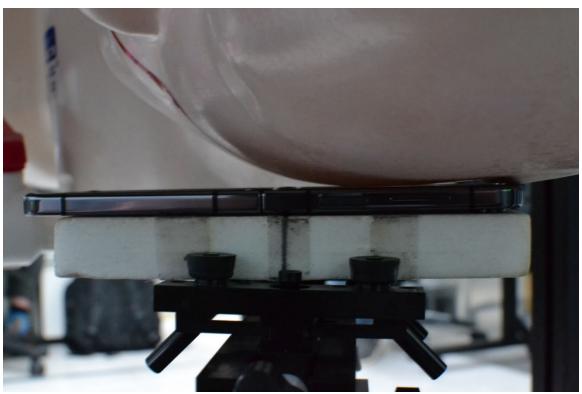

SAR Test Setup Photo 1 - Head, Right Cheek at 0mm

SAR Test Setup Photo 2 - Head, Right Tilt at 0 mm

| FCC ID: A3LSMF731B            | SAR EVALUATION REPORT | Approved by: Technical Manager |
|-------------------------------|-----------------------|--------------------------------|
| DUT Type:<br>Portable Handset |                       | APPENDIX I:<br>Page 4 of 6     |