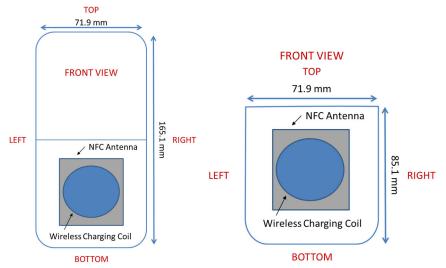

Note: Exact antenna dimensions and separation distances are shown in the Technical Descriptions in the FCC Filing.

Figure I-1
DUT Antenna Locations

Figure I-2
NFC Antenna Locations

| FCC ID: A3LSMF731B            | SAR EVALUATION REPORT | Approved by: Technical Manager |
|-------------------------------|-----------------------|--------------------------------|
| DUT Type:<br>Portable Handset |                       | APPENDIX I:<br>Page 3 of 6     |