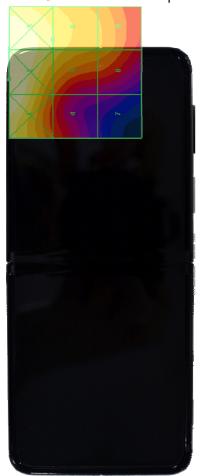

Figure 17-3 5x5 Scan grid above WD (Acoustic Centered Scan Area pictured)

Figure 17-4 E-Field WD Scan overlay (T-Coil Centered Scan Area pictured)

| FCC ID: A3LSMF711U1 | PCTEST' Troud to be part of the element | HAC (RF EMISSIONS) TEST REPORT | SAMSUNG | Approved by:<br>Quality Manager |
|---------------------|-----------------------------------------|--------------------------------|---------|---------------------------------|
| Filename:           | Test Dates:                             | DUT Type:                      |         | Page 50 of 50                   |
| 1M2112280172-03.A3L | 12/27/2021                              | Portable Handset               |         |                                 |