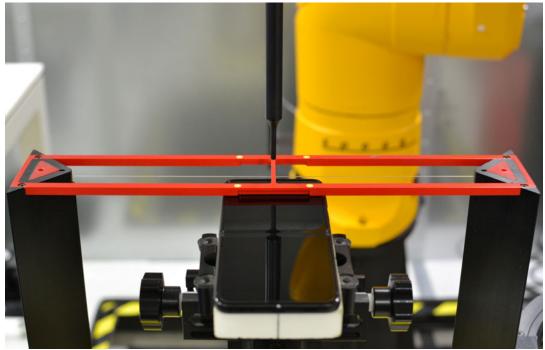

Figure 17-1
Ear Reference Point HAC Phantom Alignment

Figure 17-2 HAC Phantom Plane Alignment

| FCC ID: A3LSMF711U1 | PCTEST: Proud to be part of @ element | HAC (RF EMISSIONS) TEST REPORT | SAMSUNG | Approved by:<br>Quality Manager |
|---------------------|---------------------------------------|--------------------------------|---------|---------------------------------|
| Filename:           | Test Dates:                           | DUT Type:                      |         | Page 49 of 50                   |
| 1M2112280172-03.A3L | 12/27/2021                            | Portable Handset               |         |                                 |