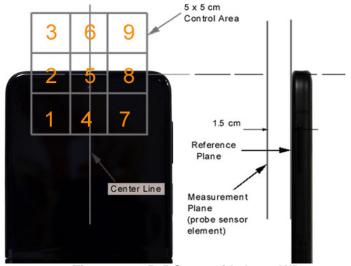

Figure 17-3 5x5 Scan grid above WD (Acoustic Centered Scan Area pictured)

Figure 17-4 E-Field WD Scan overlay (T-Coil Centered Scan Area pictured)

| FCC ID: A3LSMF711U1 | PCTEST' Troud to be part of the element | HAC (RF EMISSIONS) TEST REPORT | SAMSUNG | Approved by:<br>Quality Manager |
|---------------------|-----------------------------------------|--------------------------------|---------|---------------------------------|
| Filename:           | Test Dates:                             | DUT Type:                      |         | Page 50 of 50                   |
| 1M2112280172-03.A3L | 12/27/2021                              | Portable Handset               |         |                                 |