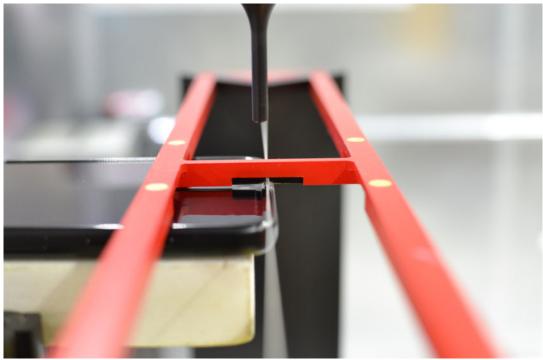

Figure 17-1
Ear Reference Point HAC Phantom Alignment

Figure 17-2 HAC Phantom Plane Alignment

| FCC ID: A3LSMF711U1 | PCTEST: Proud to be part of @ element | HAC (RF EMISSIONS) TEST REPORT | SAMSUNG | Approved by:<br>Quality Manager |
|---------------------|---------------------------------------|--------------------------------|---------|---------------------------------|
| Filename:           | Test Dates:                           | DUT Type:                      |         | Page 49 of 50                   |
| 1M2112280172-03.A3L | 12/27/2021                            | Portable Handset               |         |                                 |