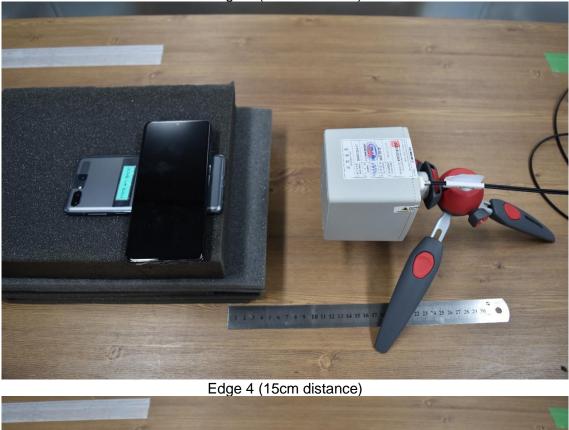

Edge 4 (15cm distance)

Top – charger below client (20cm distance)

Edge 2 with USB cable (15cm distance)

UL Korea, Ltd. Suwon Laboratory This report shall not be reproduced except in full, without the written approval of UL Korea, Ltd.