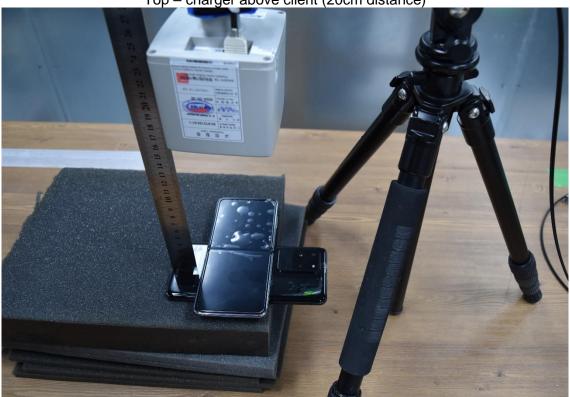

Page 14 of 24

Top – charger above client (20cm distance)

Top – charger below client (20cm distance)

Page 15 of 24 UL Korea, Ltd. Suwon Laboratory *This report shall not be reproduced except in full, without the written approval of UL Korea, Ltd.* 