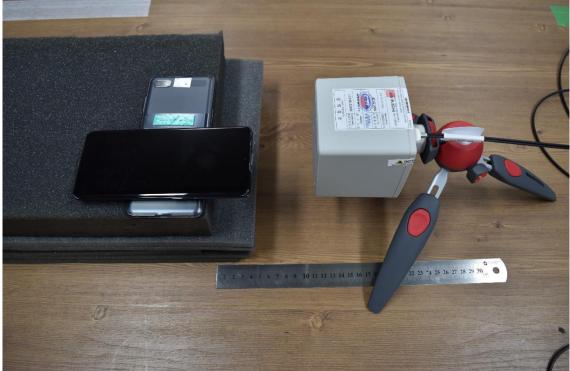

Edge 4 (15cm distance)

Top – charger below client (20cm distance)

Edge 2 with USB cable (15cm distance)

UL Korea, Ltd. Suwon Laboratory This report shall not be reproduced except in full, without the written approval of UL Korea, Ltd.