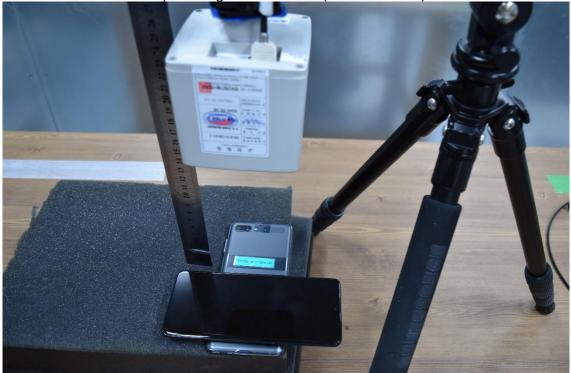

Page 14 of 24

Top – charger above client (20cm distance)

Top – charger below client (20cm distance)

Page 15 of 24 UL Korea, Ltd. Suwon Laboratory *This report shall not be reproduced except in full, without the written approval of UL Korea, Ltd.* 