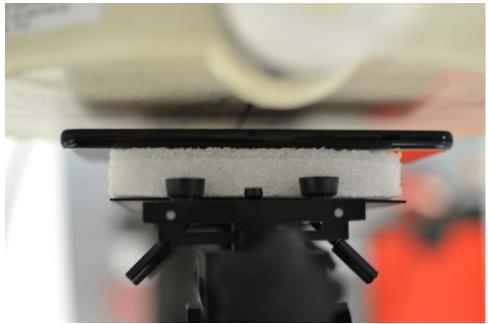

SAR Test Setup Photo 1: Right Cheek

SAR Test Setup Photo 2: Right Tilt

| FCC ID: A3LSMA730F | SAR EVALUATION REPORT | SAMSUNG | Approved by: Quality Manager |
|--------------------|-----------------------|---------|------------------------------|
| Test Dates:        | DUT Type:             |         | APPENDIX F:                  |
| 11/14/17           | Portable Handset      |         | Page 3 of 8                  |