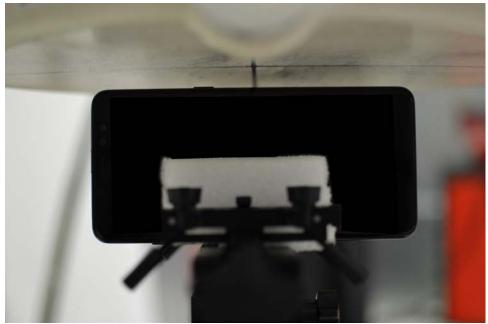

SAR Test Setup Photo 7: Front at 1.0 cm

SAR Test Setup Photo 8: Bottom at 1.0 cm

| FCC ID: A3LSMA730F | PCTEST SA        | R EVALUATION REPORT | SAMSUNG | Approved by: Quality Manager |
|--------------------|------------------|---------------------|---------|------------------------------|
| Test Dates:        | DUT Type:        |                     |         | APPENDIX F:                  |
| 11/14/17           | Portable Handset |                     |         | Page 6 of 8                  |