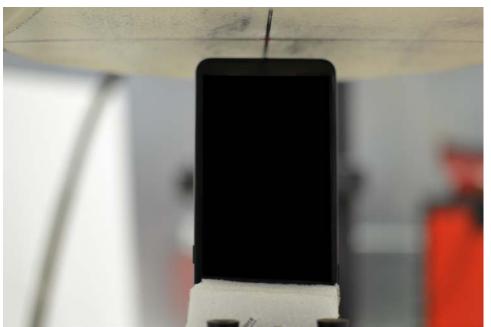

SAR Test Setup Photo 11: Vertical and Horizontal Reference Lines

| FCC ID: A3LSMA730F                   | PCTEST*          | SAR EVALUATION REPORT | SAMSUNG | Approved by: Quality Manager |
|--------------------------------------|------------------|-----------------------|---------|------------------------------|
| Test Dates:                          | DUT Type:        |                       |         | APPENDIX F:                  |
| 11/14/17                             | Portable Handset |                       |         | Page 8 of 8                  |
| AZ DOTEOT En sin a sain a Laboratana |                  |                       |         | DEV/ OO OA M                 |