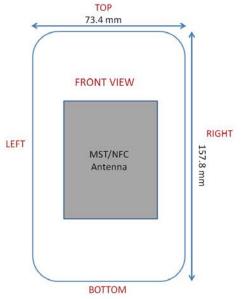

Note: Exact antenna dimensions and separation distances are shown in the Technical Descriptions in the FCC Filing.

Figure F-1
DUT Antenna Locations

Figure F-2
NFC Antenna Locations

| FCC ID: A3LSMA730F | PCTEST SAR       | EVALUATION REPORT | MSUNG | Approved by: Quality Manager |
|--------------------|------------------|-------------------|-------|------------------------------|
| Test Dates:        | DUT Type:        |                   |       | APPENDIX F:                  |
| 11/14/17           | Portable Handset |                   |       | Page 2 of 8                  |