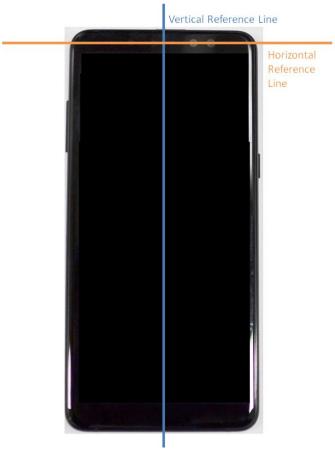

SAR Test Setup Photo 11: Vertical and Horizontal Reference Lines

| FCC ID: A3LSMA730F                   | PCTEST*          | SAR EVALUATION REPORT | SAMSUNG | Approved by: Quality Manager |
|--------------------------------------|------------------|-----------------------|---------|------------------------------|
| Test Dates:                          | DUT Type:        |                       |         | APPENDIX F:                  |
| 11/14/17                             | Portable Handset |                       |         | Page 8 of 8                  |
| AZ DOTEOT En sin a sain a Laboratana |                  |                       |         | DEV/ OO OA M                 |