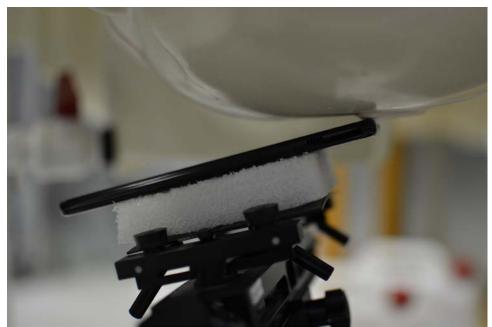

SAR Test Setup Photo 7: Front at 1.0 cm

SAR Test Setup Photo 8: Bottom at 1.0 cm

| FCC ID: A3LSMA730F | PCTEST SA        | R EVALUATION REPORT | SAMSUNG | Approved by: Quality Manager |
|--------------------|------------------|---------------------|---------|------------------------------|
| Test Dates:        | DUT Type:        |                     |         | APPENDIX F:                  |
| 11/14/17           | Portable Handset |                     |         | Page 6 of 8                  |