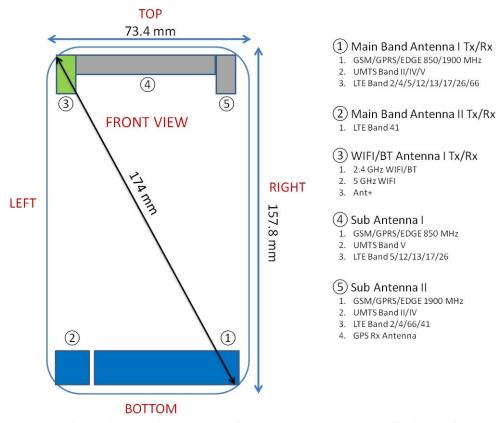

Note: Exact antenna dimensions and separation distances are shown in the Technical Descriptions in the FCC Filing.

Figure F-1
DUT Antenna Locations

Figure F-2
NFC Antenna Locations

| FCC ID: A3LSMA730F | PCTEST SAR       | EVALUATION REPORT | MSUNG | Approved by: Quality Manager |
|--------------------|------------------|-------------------|-------|------------------------------|
| Test Dates:        | DUT Type:        |                   |       | APPENDIX F:                  |
| 11/14/17           | Portable Handset |                   |       | Page 2 of 8                  |