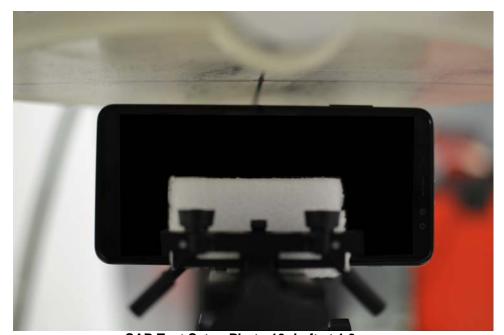

SAR Test Setup Photo 9: Right at 1.0 cm

SAR Test Setup Photo 10: Left at 1.0 cm

| FCC ID: A3LSMA730F | SAR EVALUATION REPORT | SAMSUNG | Approved by: Quality Manager |
|--------------------|-----------------------|---------|------------------------------|
| Test Dates:        | DUT Type:             |         | APPENDIX F:                  |
| 11/14/17           | Portable Handset      |         | Page 7 of 8                  |