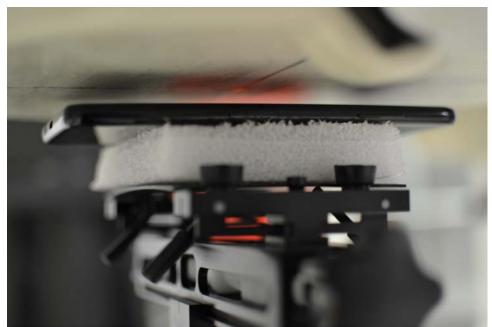

SAR Test Setup Photo 9: Right at 1.0 cm

SAR Test Setup Photo 10: Left at 1.0 cm

| FCC ID: A3LSMA730F | SAR EVALUATION REPORT | SAMSUNG | Approved by: Quality Manager |
|--------------------|-----------------------|---------|------------------------------|
| Test Dates:        | DUT Type:             |         | APPENDIX F:                  |
| 11/14/17           | Portable Handset      |         | Page 7 of 8                  |