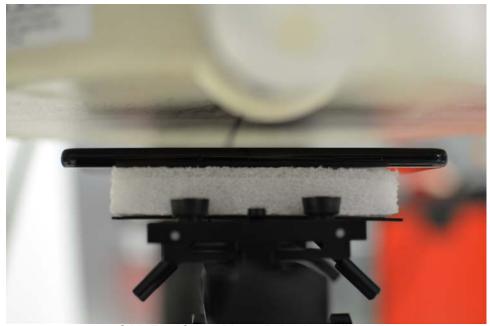

SAR Test Setup Photo 7: Front at 1.0 cm

SAR Test Setup Photo 8: Bottom at 1.0 cm

| FCC ID: A3LSMA730F | PCTEST SA        | R EVALUATION REPORT | SAMSUNG | Approved by: Quality Manager |
|--------------------|------------------|---------------------|---------|------------------------------|
| Test Dates:        | DUT Type:        |                     |         | APPENDIX F:                  |
| 11/14/17           | Portable Handset |                     |         | Page 6 of 8                  |