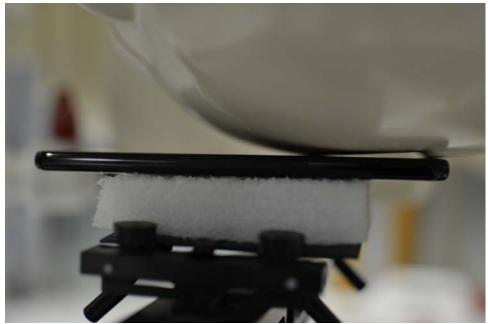

SAR Test Setup Photo 5: Back at 1.5 cm

SAR Test Setup Photo 6: Back at 1.0 cm

| FCC ID: A3LSMA730F | SAR EVALUATION REPORT | SAMSUNG | Approved by: Quality Manager |
|--------------------|-----------------------|---------|------------------------------|
| Test Dates:        | DUT Type:             |         | APPENDIX F:                  |
| 11/14/17           | Portable Handset      |         | Page 5 of 8                  |