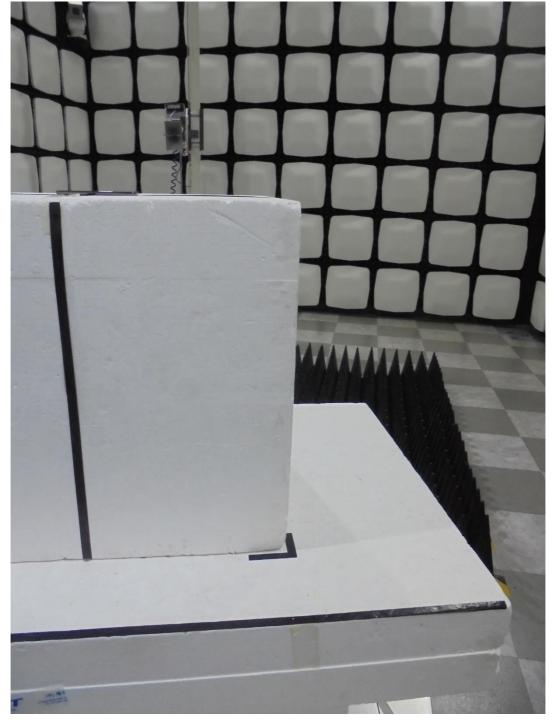

### 1. Radiated Test Setup Photo

Radiated spurious emissions & Restricted Band Edge (Above 1 GHz)

File No. HCT-RF-2101-FC037-P HCT-RF-2101-FC038-P HCT-RF-2101-FC039-P HCT-RF-2101-FC040-P