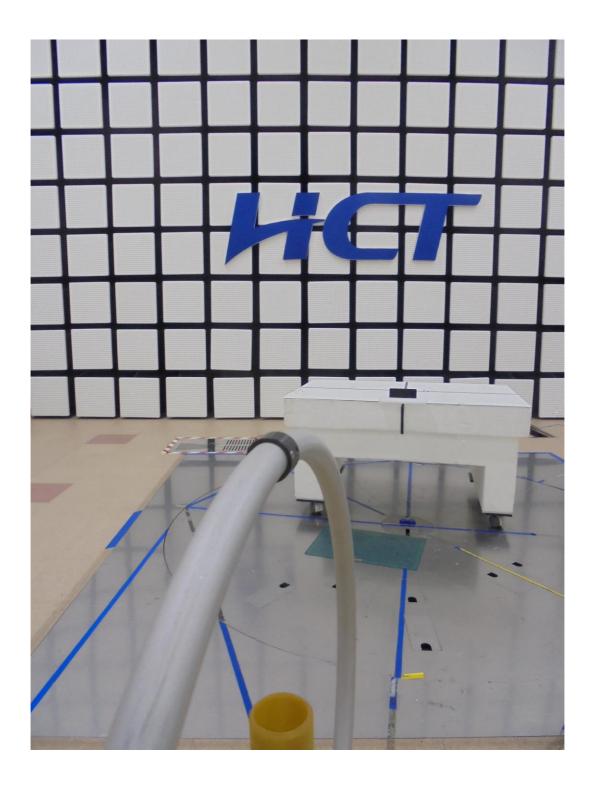

### Radiated spurious emissions (Below 1GHz)

File No. HCT-RF-2101-FC037-P HCT-RF-2101-FC038-P HCT-RF-2101-FC039-P HCT-RF-2101-FC040-P

NFC Radiated Test Setup Photo for 30 MHz  $\sim$  1 GHz :