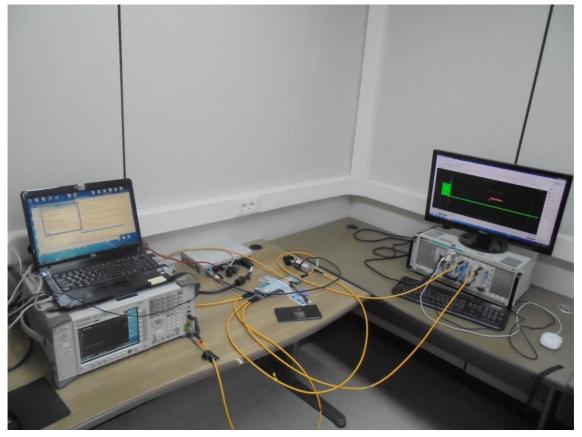

### 1. Radiated Test Setup Photo

Radiated spurious emissions & Restricted Band Edge (Above 1 GHz)

File No. HCT-RF-2101-FC037-P HCT-RF-2101-FC038-P HCT-RF-2101-FC039-P HCT-RF-2101-FC040-P

### Radiated spurious emissions (Below 1GHz)

File No. HCT-RF-2101-FC037-P HCT-RF-2101-FC038-P HCT-RF-2101-FC039-P HCT-RF-2101-FC040-P

NFC Radiated Test Setup Photo for 30 MHz  $\sim$  1 GHz :