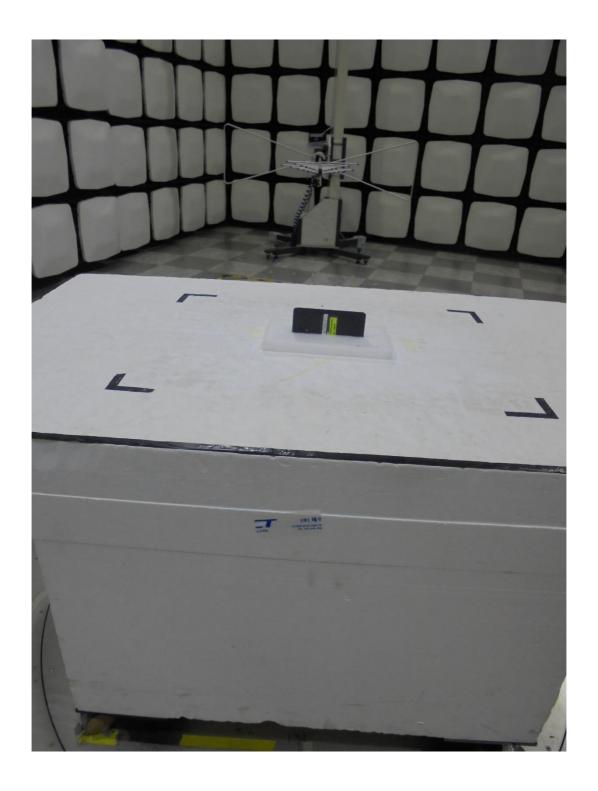

### 1. Radiated Test Setup Photo

Radiated spurious emissions & Restricted Band Edge (Above 1 GHz)

File No. HCT-RF-2101-FC037-P HCT-RF-2101-FC038-P HCT-RF-2101-FC039-P HCT-RF-2101-FC040-P