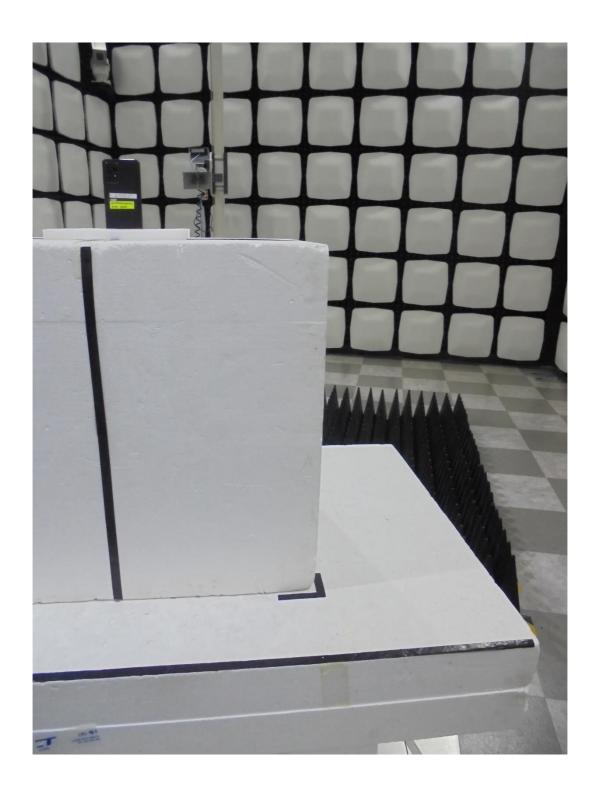

### 1. Radiated Test Setup Photo

Radiated spurious emissions & Restricted Band Edge (Above 1 GHz)

File No. HCT-RF-2101-FC037-P HCT-RF-2101-FC038-P HCT-RF-2101-FC039-P HCT-RF-2101-FC040-P