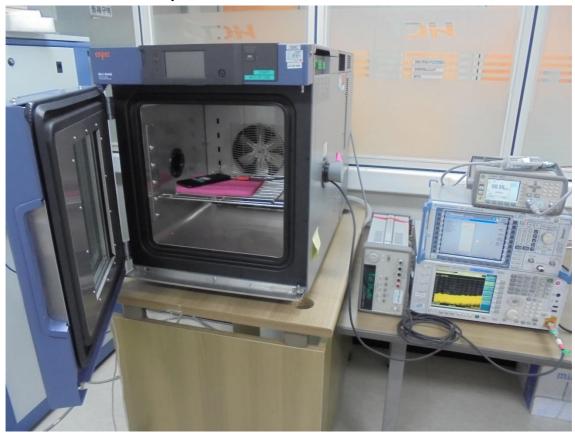

## 3. DFS Test Setup Photo

File No. HCT-RF-2101-FC037-P HCT-RF-2101-FC038-P HCT-RF-2101-FC039-P HCT-RF-2101-FC040-P