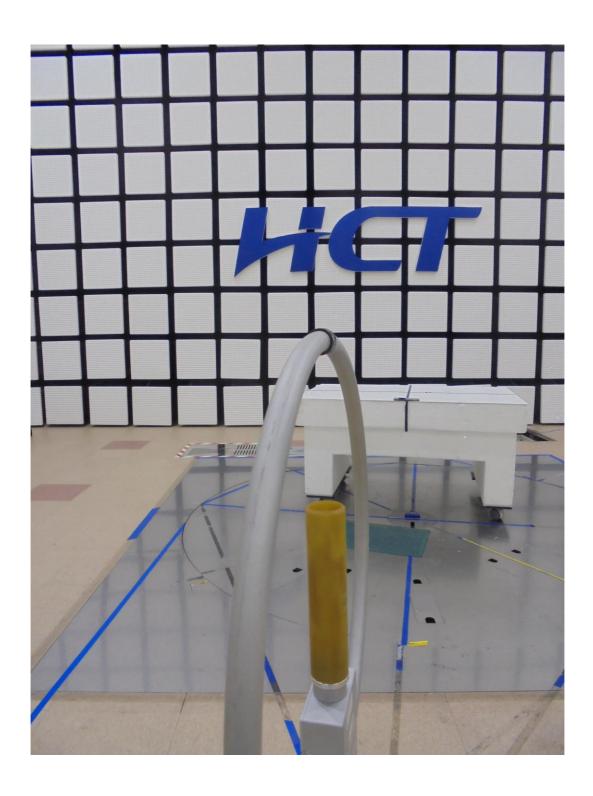

### Radiated spurious emissions (Below 1GHz)

File No. HCT-RF-2101-FC037-P HCT-RF-2101-FC038-P HCT-RF-2101-FC039-P HCT-RF-2101-FC040-P

NFC Radiated Test Setup Photo for 30 MHz  $\sim$  1 GHz :