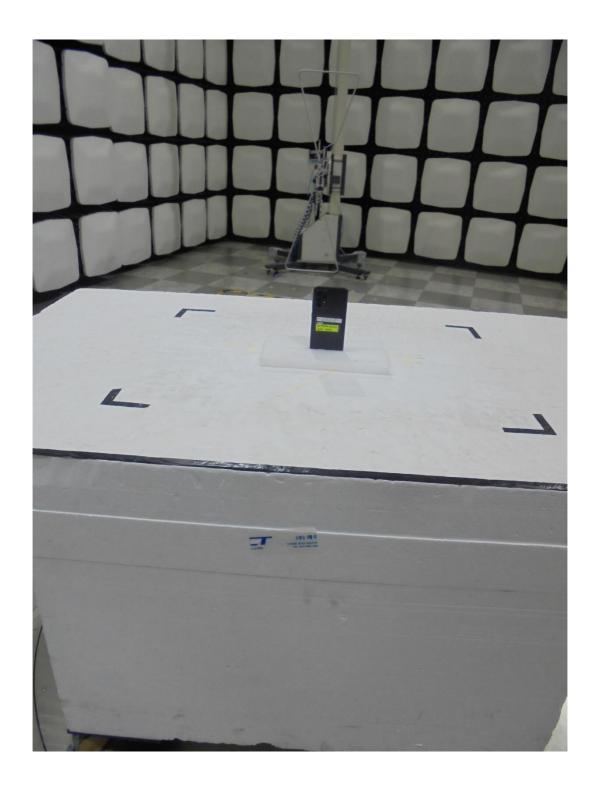

### 1. Radiated Test Setup Photo

Radiated spurious emissions & Restricted Band Edge (Above 1 GHz)

File No. HCT-RF-2101-FC037-P HCT-RF-2101-FC038-P HCT-RF-2101-FC039-P HCT-RF-2101-FC040-P