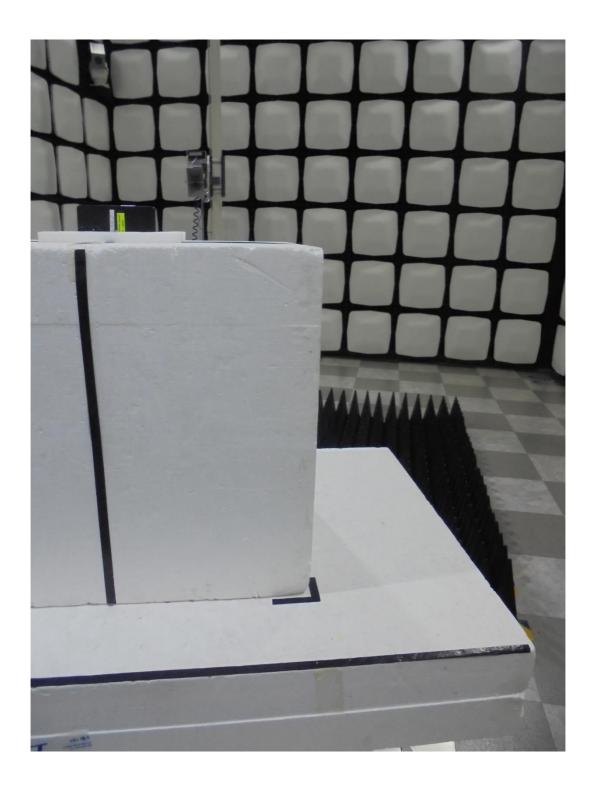

### 1. Radiated Test Setup Photo

Radiated spurious emissions & Restricted Band Edge (Above 1 GHz)

File No. HCT-RF-2101-FC037-P HCT-RF-2101-FC038-P HCT-RF-2101-FC039-P HCT-RF-2101-FC040-P