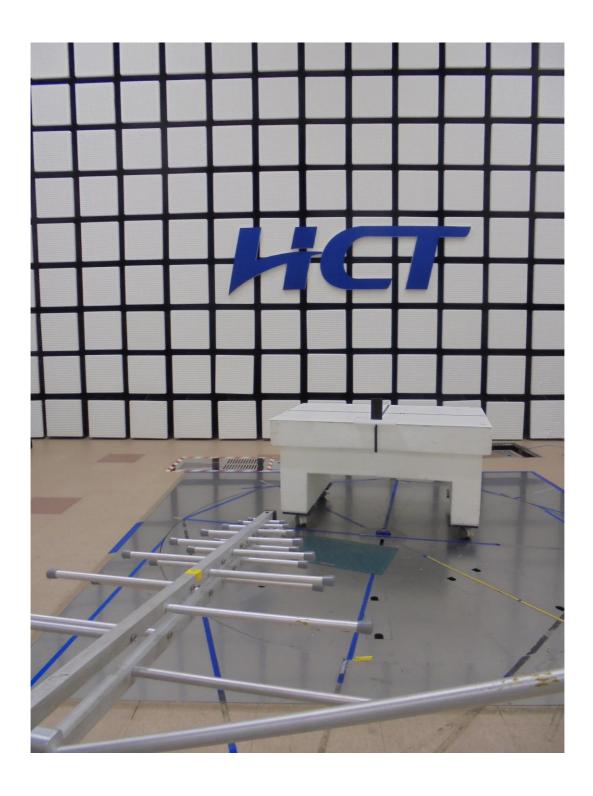

### Radiated spurious emissions (Below 1GHz)

File No. HCT-RF-2101-FC037-P HCT-RF-2101-FC038-P HCT-RF-2101-FC039-P HCT-RF-2101-FC040-P

NFC Radiated Test Setup Photo for 30 MHz  $\sim$  1 GHz :