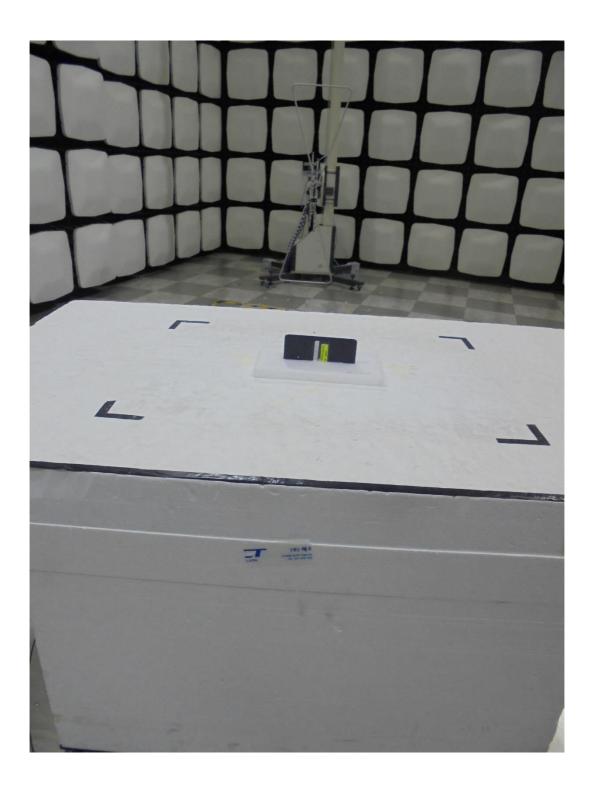

### Radiated spurious emissions (Below 1GHz)

File No. HCT-RF-2101-FC037-P HCT-RF-2101-FC038-P HCT-RF-2101-FC039-P HCT-RF-2101-FC040-P

NFC Radiated Test Setup Photo for 30 MHz  $\sim$  1 GHz :