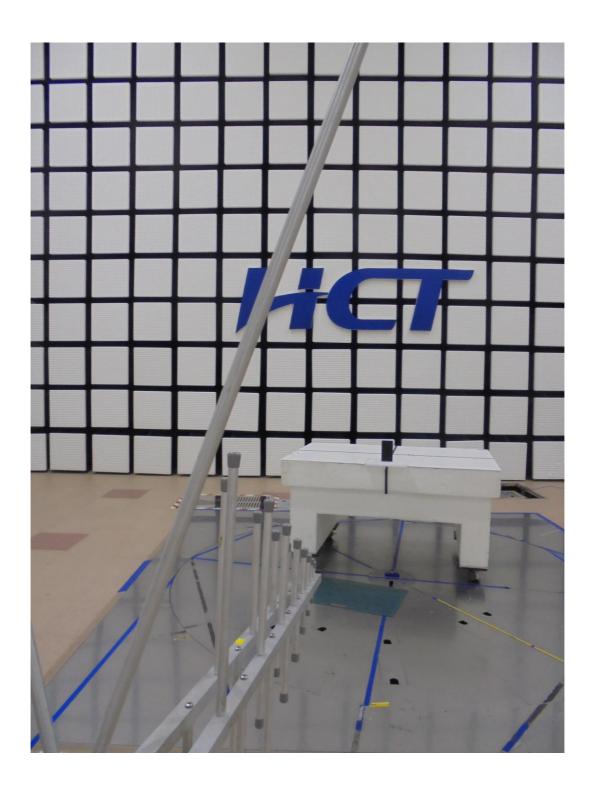

### 1. Radiated Test Setup Photo

Radiated spurious emissions & Restricted Band Edge (Above 1 GHz)

File No. HCT-RF-2101-FC037-P HCT-RF-2101-FC038-P HCT-RF-2101-FC039-P HCT-RF-2101-FC040-P

### Radiated spurious emissions (Below 1GHz)

File No. HCT-RF-2101-FC037-P HCT-RF-2101-FC038-P HCT-RF-2101-FC039-P HCT-RF-2101-FC040-P

NFC Radiated Test Setup Photo for 30 MHz  $\sim$  1 GHz :