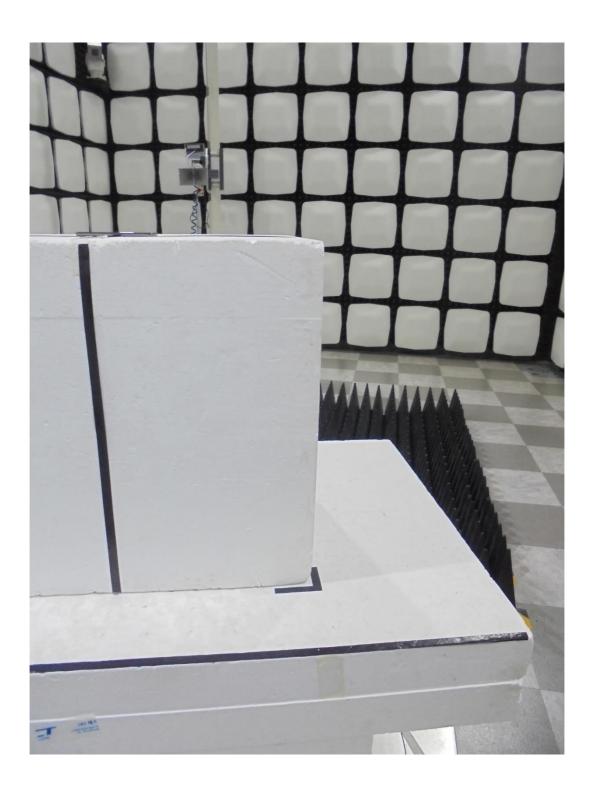

### 1. Radiated Test Setup Photo

Radiated spurious emissions & Restricted Band Edge (Above 1 GHz)

File No. HCT-RF-2101-FC037-P HCT-RF-2101-FC038-P HCT-RF-2101-FC039-P HCT-RF-2101-FC040-P