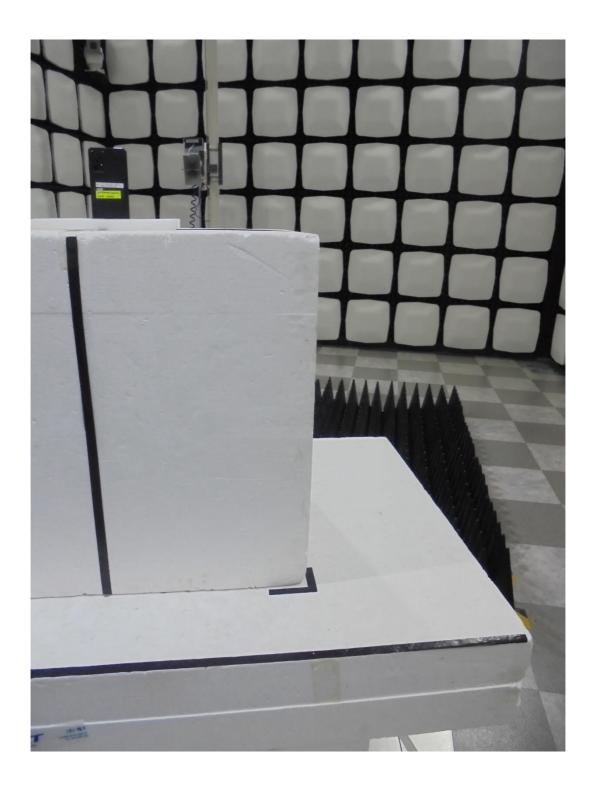

### 1. Radiated Test Setup Photo

Radiated spurious emissions & Restricted Band Edge (Above 1 GHz)

File No. HCT-RF-2101-FC037-P HCT-RF-2101-FC038-P HCT-RF-2101-FC039-P HCT-RF-2101-FC040-P