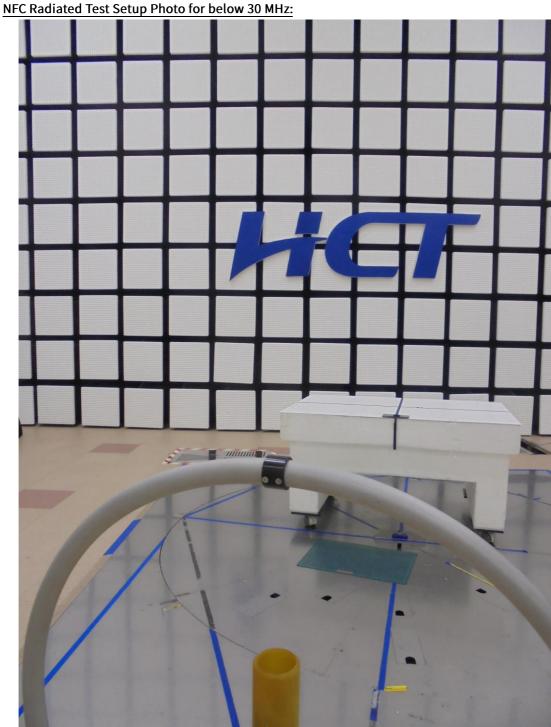

### Radiated spurious emissions (Below 1GHz)

File No. HCT-RF-2101-FC037-P HCT-RF-2101-FC038-P HCT-RF-2101-FC039-P HCT-RF-2101-FC040-P

NFC Radiated Test Setup Photo for 30 MHz  $\sim$  1 GHz :