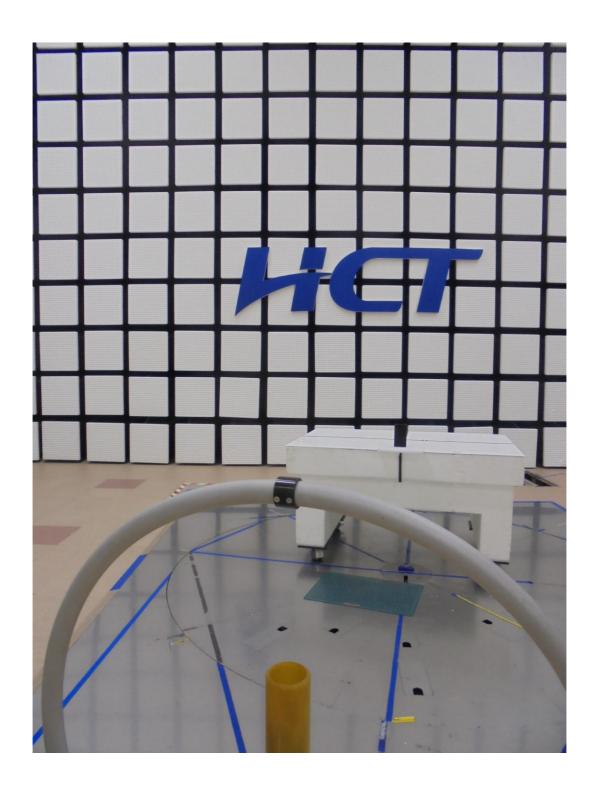

### Radiated spurious emissions (Below 1GHz)

File No. HCT-RF-2101-FC037-P HCT-RF-2101-FC038-P HCT-RF-2101-FC039-P HCT-RF-2101-FC040-P

NFC Radiated Test Setup Photo for 30 MHz  $\sim$  1 GHz :