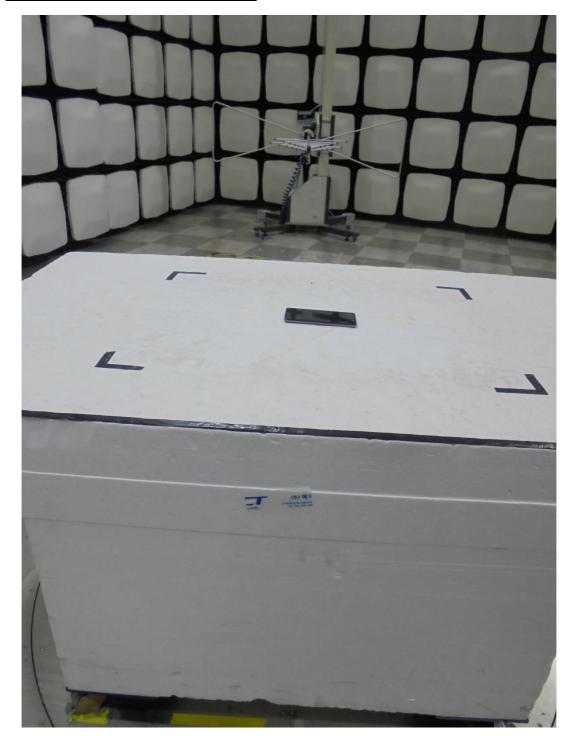

### Radiated spurious emissions (Below 1GHz)

File No. HCT-RF-2101-FC037-P HCT-RF-2101-FC038-P HCT-RF-2101-FC039-P HCT-RF-2101-FC040-P

NFC Radiated Test Setup Photo for 30 MHz  $\sim$  1 GHz :