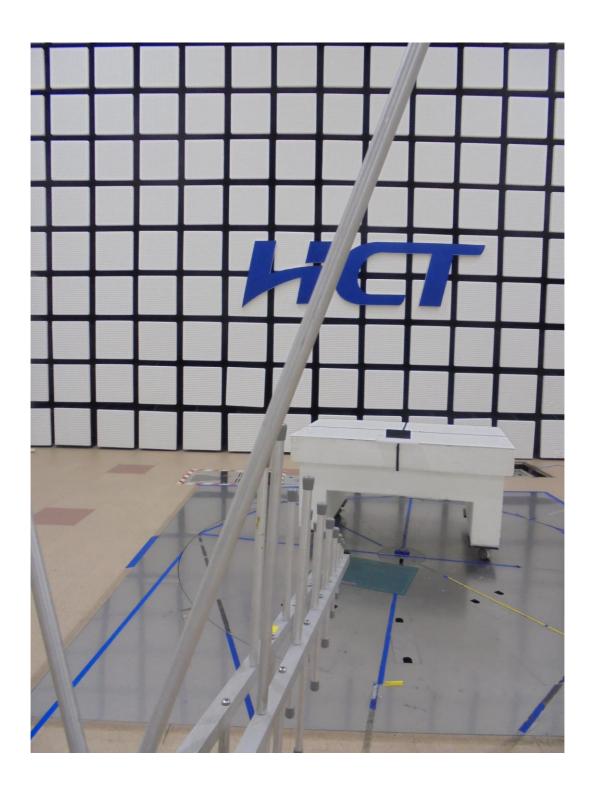

### 1. Radiated Test Setup Photo

Radiated spurious emissions & Restricted Band Edge (Above 1 GHz)

File No. HCT-RF-2101-FC037-P HCT-RF-2101-FC038-P HCT-RF-2101-FC039-P HCT-RF-2101-FC040-P