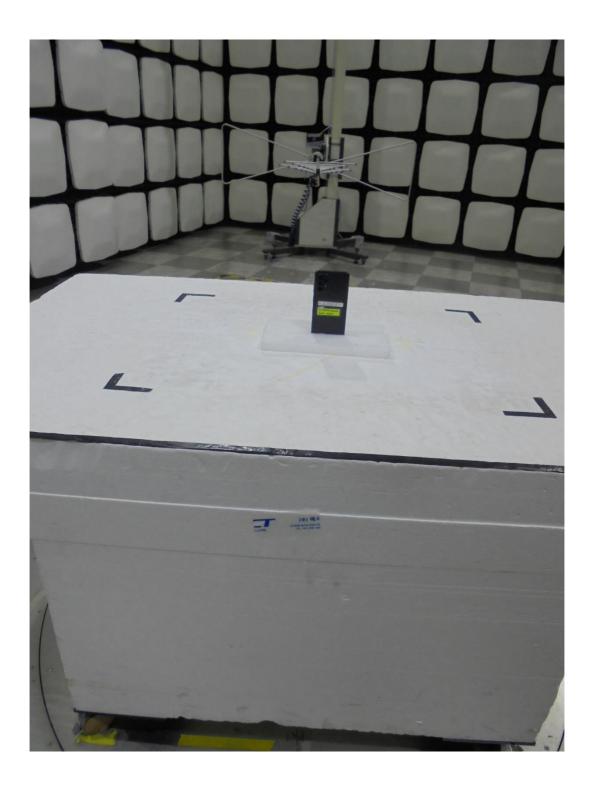

### 1. Radiated Test Setup Photo

Radiated spurious emissions & Restricted Band Edge (Above 1 GHz)

File No. HCT-RF-2101-FC037-P HCT-RF-2101-FC038-P HCT-RF-2101-FC039-P HCT-RF-2101-FC040-P