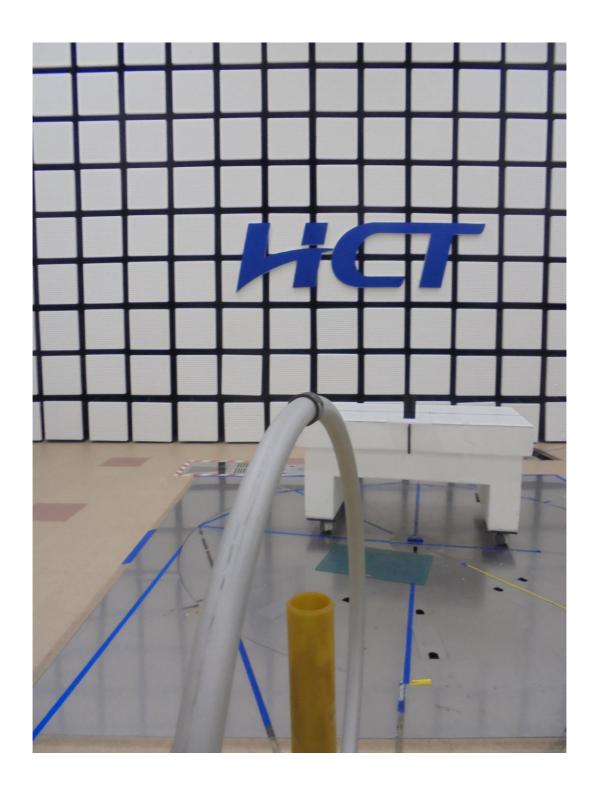

### Radiated spurious emissions (Below 1GHz)

File No. HCT-RF-2101-FC037-P HCT-RF-2101-FC038-P HCT-RF-2101-FC039-P HCT-RF-2101-FC040-P

NFC Radiated Test Setup Photo for 30 MHz  $\sim$  1 GHz :