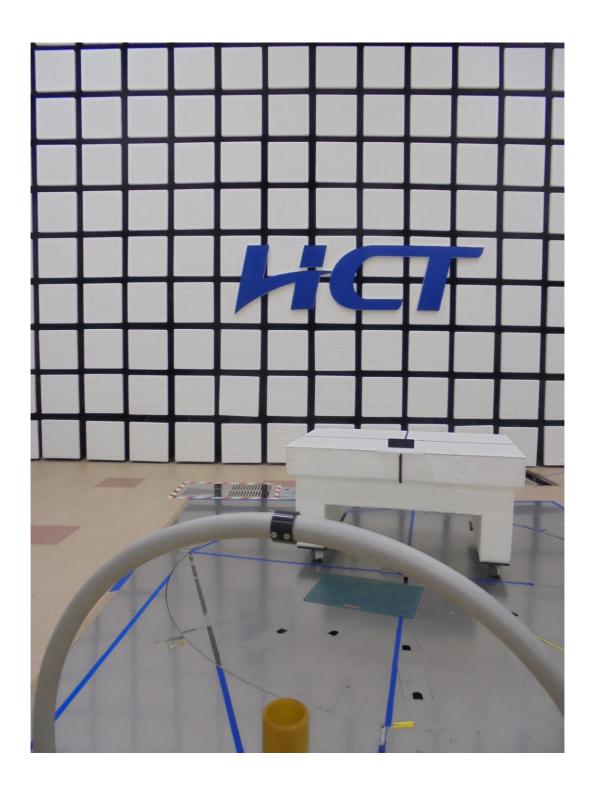

### 1. Radiated Test Setup Photo

Radiated spurious emissions & Restricted Band Edge (Above 1 GHz)

File No. HCT-RF-2101-FC037-P HCT-RF-2101-FC038-P HCT-RF-2101-FC039-P HCT-RF-2101-FC040-P