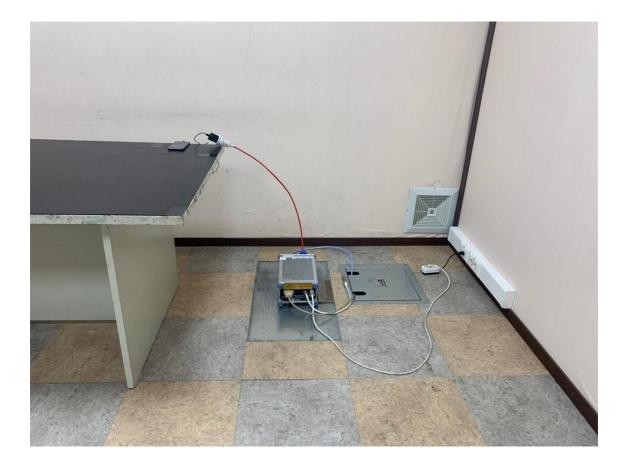

### Radiated spurious emissions (Below 1GHz)

File No. HCT-RF-2101-FC037-P HCT-RF-2101-FC038-P HCT-RF-2101-FC039-P HCT-RF-2101-FC040-P

NFC Radiated Test Setup Photo for 30 MHz  $\sim$  1 GHz :