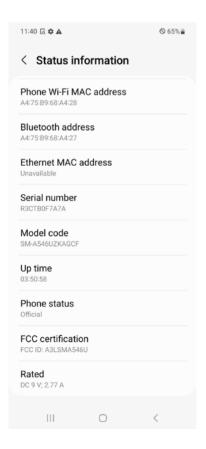

## **Description of E-label on the A3LSMA546U**

Jan. 5, 2023

FCC ID: A3LSMA546U

This model is applied E-label, please find description of E-label below.

1. FCC ID(E-label) : Settings > About Phone > Status information

## <Device Display Screen>

2. Instruction of E-label on the User manual (online manual)

Depending on the region or model, some devices are required to receive approval from the Federal Communications Commission(FCC). If your device is approved by the FCC, you can view the FCC ID or the device. To view the FCC

ID, tap Settings > About phone > Status information