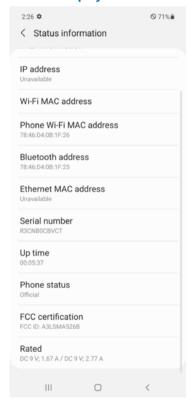

## **Description of E-label on the A3LSMA526B**

Jan. 18, 2021

FCC ID: A3LSMA526B

This model is applied E-label, please find description of E-label below.

1. FCC ID(E-label) : Settings > About Phone > Status

## <Device Display Screen>

2. Instruction of E-label on the User manual (online manual)

Depending on the region or model, some devices are required to receive approval from the Federal Communications Commission(FCC). If your device is approved by the FCC, you can view the FCC ID or the device. To view the FCC

ID, tap Settings > About phone > Status information