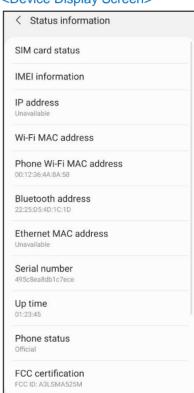

## **Description of E-Label and Location**

FCC ID: A3LSMA525M

Model: SM-A525M/DS, SM-A525M

This model is applied E-label, please find description of E-label below.

1. FCC ID (E-label): Settings > About Phone > Status

FCC certification

FCC ID: A3LSMA525M

<Device Display Screen>

2. Insturction of E-label on the User manual (online manual)

 Depending on the region or model, some devices are required to receive approval from the Federal Communications Commission (FCC). If your device is approved by the FCC, you can view the FCC ID of the device. To view the FCC ID, tap Settings → About Phone → Status.