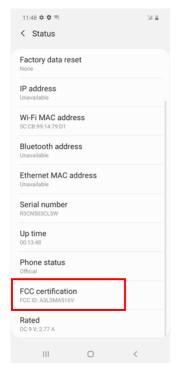

## **Description of E-label on the A3LSMA516V**

June. 04, 2020

FCC ID: A3LSMA516V

This model is applied E-label, please find description of E-label below.

1. FCC ID(E-label) : Settings > About Phone > Status

## <Device Display Screen>

2. Instruction of E-label on the User manual (online manual)

Depending on the region or model, some devices are required to receive approval from the Federal Communications Commission(FCC). If your device is approved by the FCC, you can view the FCC ID or the device. To view the FCC

ID, tap Settings > About phone > Status