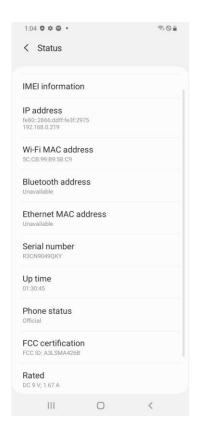

## **Description of E-label on the A3LSMA426B**

Sep. 16, 2020

FCC ID: A3LSMA426B

This model is applied E-label, please find description of E-label below.

1. FCC ID(E-label) : Settings > About Phone > Status

## <Device Display Screen>

2. Instruction of E-label on the User manual (online manual)

Depending on the region or model, some devices are required to receive approval from the Federal Communications Commission(FCC). If your device is approved by the FCC, you can view the FCC ID or the device. To view the FCC

ID, tap Settings > About phone > Status