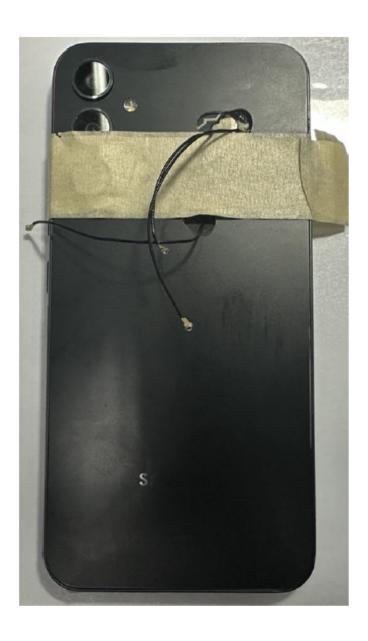

## 2. BT/WiFi Antenna Setup photo

Samsung Antenna Lab has a system that can measure VSWR using KSS chamber and E5071B network analyzer. In order to measure the VSWR of each antenna, the lab connects the coaxial cable to the point in contact with the antenna on the main board. The VSWR is measured through the coaxial cable connected in the set. At this time, SM-A346B is assembled in the same state as the user environment.