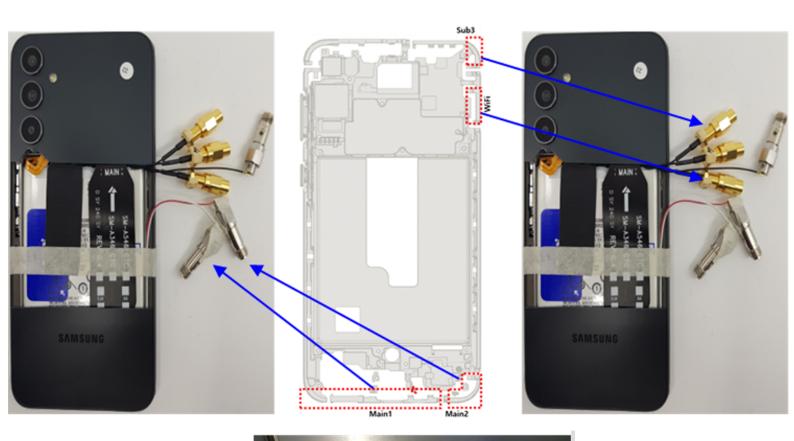

## 1. Main/Sub Antenna Setup photo

Samsung has a system that can measure VSWR using RTS60 chamber and ZNB 8 network analyzer for passive measurement. In order to measure the VSWR of each antenna, the lab connects the coaxial cable to the point in contact with the antenna on the main board. The VSWR is measured through the coaxial cable connected in the set. At this time, SM-A346B is assembled in the same state as the user environment