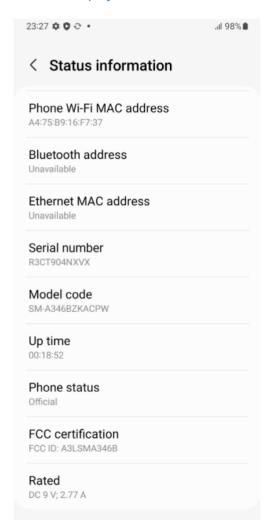

## **Description of E-Label and Location**

FCC ID: A3LSMA346B Model: SM-A346B/DSN

This model is applied E-label, please find description of E-label below.

1. FCC ID (E-label): Settings > About Phone > Status information

FCC certification FCC ID: A3LSMA346B

<Device Display Screen>

2. Insturction of E-label on the User manual (online manual)

 Depending on the region or model, some devices are required to receive approval from the Federal Communications Commission (FCC). If your device is approved by the FCC, you can view the FCC ID of the device. To view the FCC ID, tap Settings → About Phone → Status.