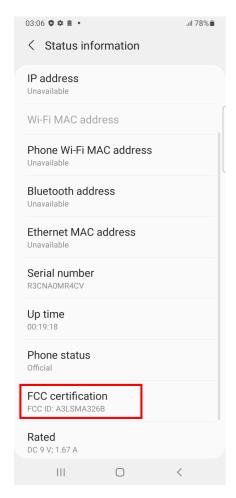

## **Description of E-label on the A3LSMA326B**

Dec. 04, 2020

FCC ID: A3LSMA326B

This model is applied E-label, please find description of E-label below.

1. FCC ID(E-label) : Settings > About Phone > Status

## <Device Display Screen>

2. Instruction of E-label on the User manual (online manual)

Depending on the region or model, some devices are required to receive approval from the Federal Communications Commission(FCC). If your device is approved by the FCC, you can view the FCC ID or the device. To view the FCC

ID, tap Settings > About phone > Status