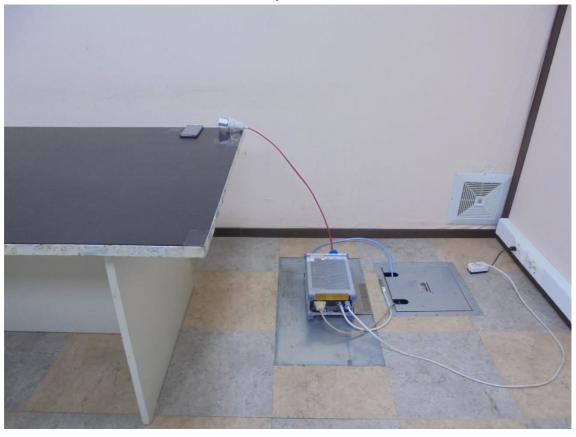

# 3. AC Power Line Conducted Test Setup Photo

File No. HCT-RF-2101-FC084 -P HCT-RF-2101-FC085 -P HCT-RF-2101-FC086 -P HCT-RF-2101-FC087 -P