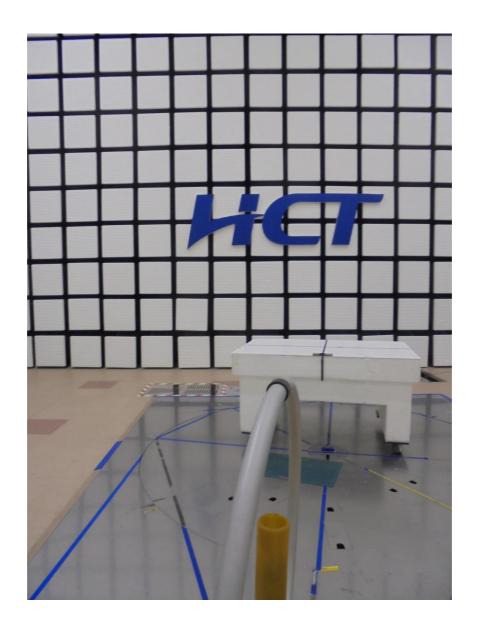

### Radiated spurious emissions (Below 1GHz)

File No. HCT-RF-2101-FC084 -P HCT-RF-2101-FC085 -P HCT-RF-2101-FC086 -P HCT-RF-2101-FC087 -P