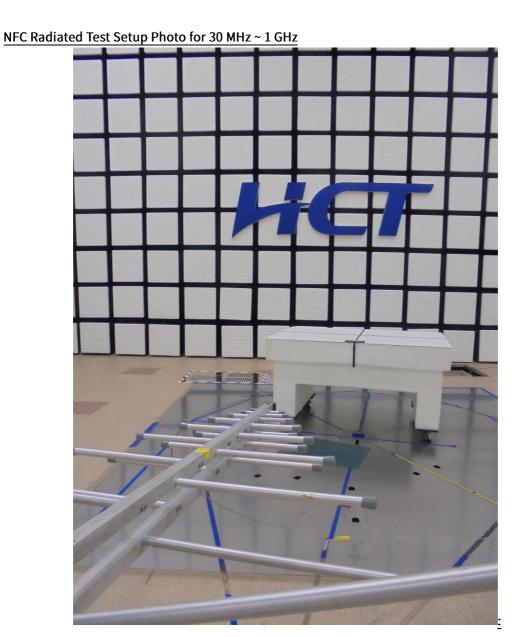

### NFC Radiated Test Setup Photo for below 30 MHz:

File No. HCT-RF-2101-FC084 -P HCT-RF-2101-FC085 -P HCT-RF-2101-FC086 -P HCT-RF-2101-FC087 -P