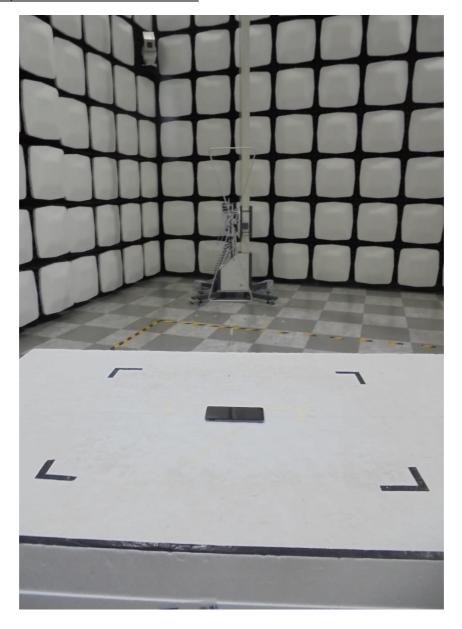

### NFC Radiated Test Setup Photo for below 30 MHz:

File No. HCT-RF-2101-FC084 -P HCT-RF-2101-FC085 -P HCT-RF-2101-FC086 -P HCT-RF-2101-FC087 -P