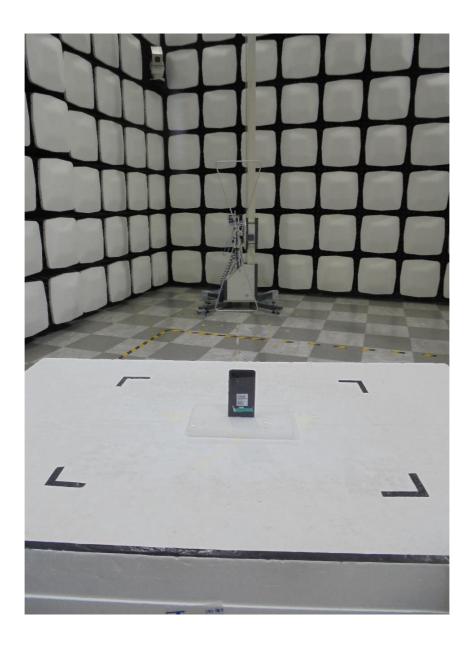

### NFC Radiated Test Setup Photo for below 30 MHz:

File No. HCT-RF-2101-FC084 -P HCT-RF-2101-FC085 -P HCT-RF-2101-FC086 -P HCT-RF-2101-FC087 -P