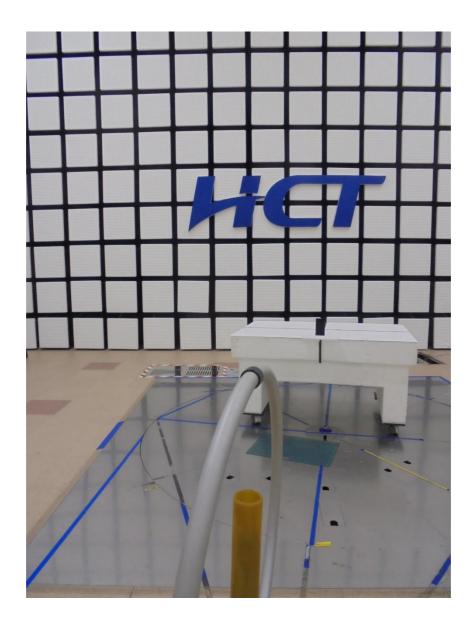

### 1. Radiated Test Setup Photo

Radiated spurious emissions & Restricted Band Edge (Above 1 GHz)

File No. HCT-RF-2101-FC084-P HCT-RF-2101-FC085-P HCT-RF-2101-FC086-P HCT-RF-2101-FC087-P