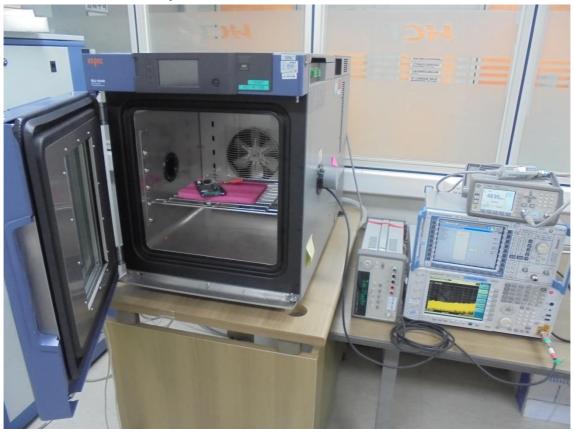

### 1. Radiated Test Setup Photo

Radiated spurious emissions & Restricted Band Edge (Above 1 GHz)

File No. HCT-RF-2101-FC084-P HCT-RF-2101-FC085-P HCT-RF-2101-FC086-P HCT-RF-2101-FC087-P