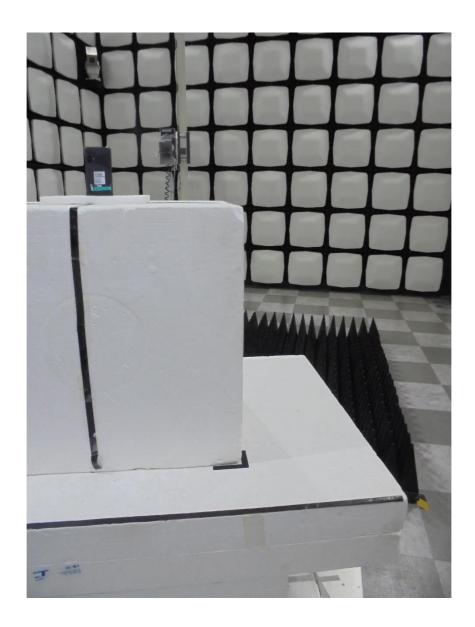

### 1. Radiated Test Setup Photo

Radiated spurious emissions & Restricted Band Edge (Above 1 GHz)

File No. HCT-RF-2101-FC084-P HCT-RF-2101-FC085-P HCT-RF-2101-FC086-P HCT-RF-2101-FC087-P