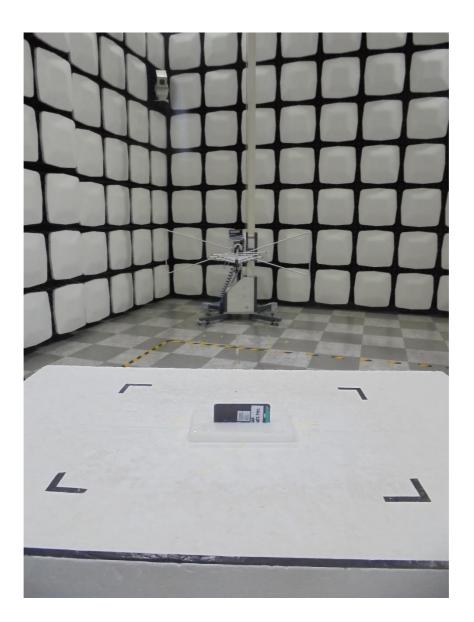

### **1. Radiated Test Setup Photo**

Radiated spurious emissions & Restricted Band Edge (Above 1 GHz)

Radiated spurious emissions (Below 1GHz)

NFC Radiated Test Setup Photo for below 30 MHz:

NFC Radiated Test Setup Photo for 30 MHz ~ 1 GHz: