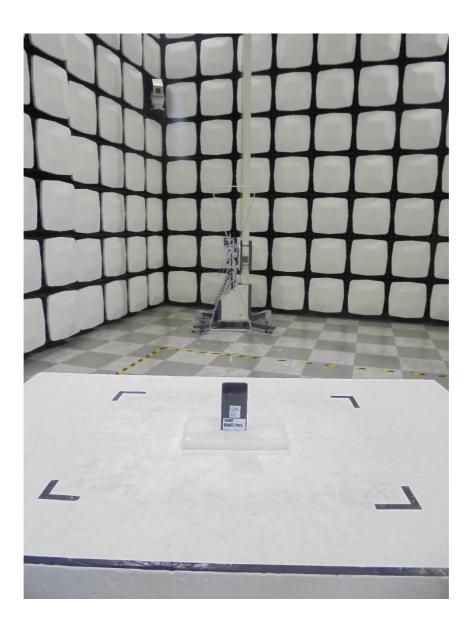

### **1. Radiated Test Setup Photo**

Radiated spurious emissions & Restricted Band Edge (Above 1 GHz)

Radiated spurious emissions (Below 1GHz)

NFC Radiated Test Setup Photo for below 30 MHz:

NFC Radiated Test Setup Photo for 30 MHz ~ 1 GHz: