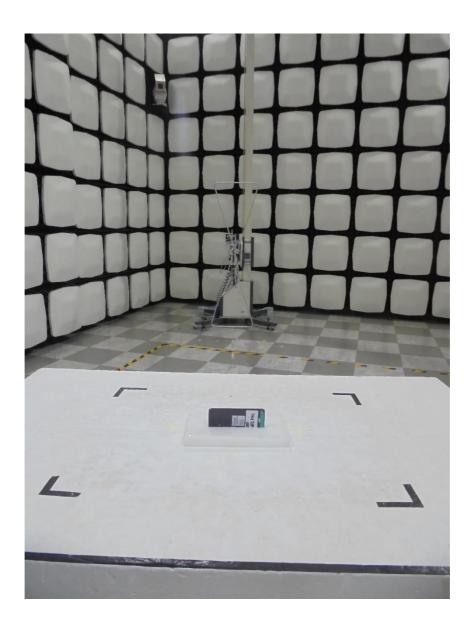

### **1. Radiated Test Setup Photo**

Radiated spurious emissions & Restricted Band Edge (Above 1 GHz)

Radiated spurious emissions (Below 1GHz)

NFC Radiated Test Setup Photo for below 30 MHz:

NFC Radiated Test Setup Photo for 30 MHz ~ 1 GHz: