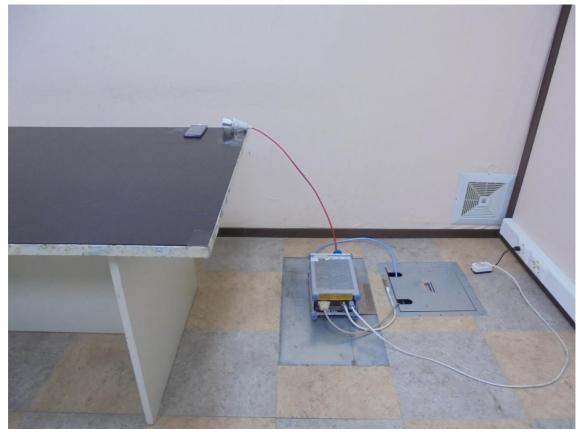

-RF-2101-FC091-P HCT-RF-2101-FC092-P

HCT-RF-2101-FC093-P HCT-RF-2101-FC094-P HCT-RF-2101-FC095-P

### **REVISION HISTORY**

The revision history for this document is shown in table.

| Revision No. | Date of Issue    | Description     |
|--------------|------------------|-----------------|
| 0            | January 22, 2021 | Initial Release |



### **1. Radiated Test Setup Photo**

Radiated spurious emissions & Restricted Band Edge (Above 1 GHz)

























Radiated spurious emissions (Below 1GHz)





























NFC Radiated Test Setup Photo for below 30 MHz:





































NFC Radiated Test Setup Photo for 30 MHz ~ 1 GHz:

































## 2. Conducted Test Setup Photo





# 3. AC Power Line Conducted Test Setup Photo