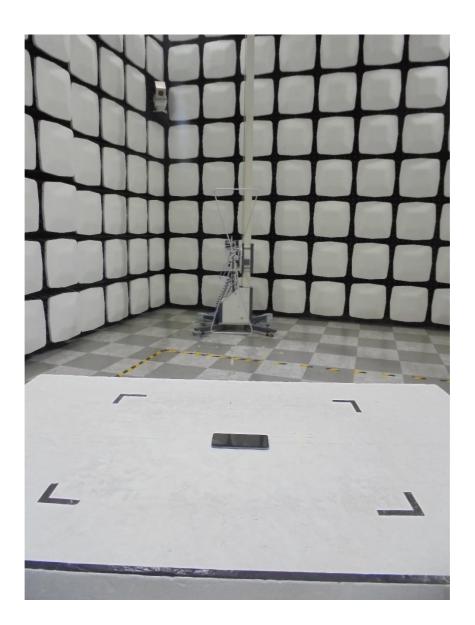

### **1. Radiated Test Setup Photo**

Radiated spurious emissions & Restricted Band Edge (Above 1 GHz)

Radiated spurious emissions (Below 1GHz)

NFC Radiated Test Setup Photo for below 30 MHz:

NFC Radiated Test Setup Photo for 30 MHz ~ 1 GHz: