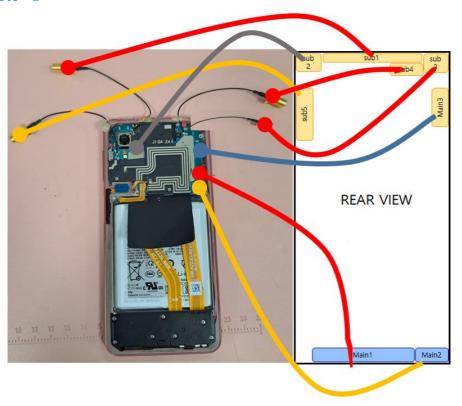

# \* RTS60 Chamber

The Blue test Reverberation Test Systems is the ideal choice for developers of wireless devices and components as well as operators wanting to verify their suppliers' wireless devices. Over-The-Air (OTA) measurements reflect the true performance of the device and ensure that the tested product performs as intended once released to the market. The patented design creates a rich and isotropic multipath environment inside the chamber allowing for fast, easy and realistic performance measurements on SISO as well as MIMO devices like LTE and WLAN. The RTS is capable of performing passive measurements like antenna efficiency, diversity and MIMO gain as well as active measurements like TRP, TIS and Throughput (TPUT).

#### <Return Loss & VSWR Test>

## Photo #1



# Photo #2