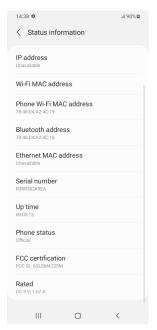

FCC Certification FCC ID: A3LSMA225M

## **Description of E-label on the A3LSMA225M**

Apr. 27, 2021

FCC ID: A3LSMA225M

This model is applied E-label, please find description of E-label below.

1. FCC ID(E-label) : Settings > About Phone > Status

## <Device Display Screen>

2. Instruction of E-label on the User manual (online manual)

Depending on the region or model, some devices are required to receive approval from the Federal Communications Commission(FCC). If your device is approved by the FCC, you can view the FCC ID or the device. To view the FCC

ID, tap Settings > About phone > Status