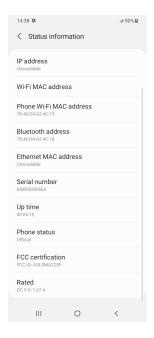

## **Description of E-label on the A3LSMA225F**

Apr. 27, 2021

FCC ID: A3LSMA225F

This model is applied E-label, please find description of E-label below.

1. FCC ID(E-label) : Settings > About Phone > Status

## <Device Display Screen>

2. Instruction of E-label on the User manual (online manual)

Depending on the region or model, some devices are required to receive approval from the Federal Communications Commission(FCC). If your device is approved by the FCC, you can view the FCC ID or the device. To view the FCC

ID, tap Settings > About phone > Status