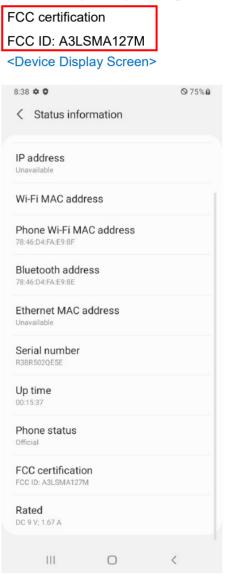

## **Description of E-Label and Location**

FCC ID : A3LSMA%&7M

Model : SM-A%&7M/DS, SM-A127M

This model is applied E-label, please find description of E-label below.

1. FCC ID (E-label): Settings > About Phone > Status information