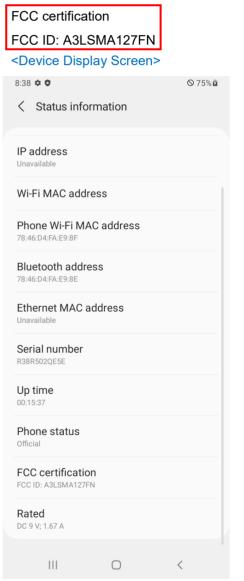

## **Description of E-Label and Location**

FCC ID : A3LSMA%&7FN

Model : SM-A%&7F/DSN

This model is applied E-label, please find description of E-label below.

1. FCC ID (E-label): Settings > About Phone > Status Information