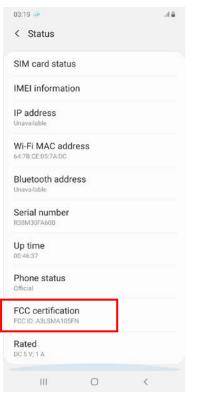

## **Description of E-label on the A3LSMA105FN**

Apr. 12, 2019 FCC ID : A3LSMA105FN

This model is applied E-label, please find description of E-label below.

1. FCC ID(E-label) : Settings > About Phone > Status

## <Device Display Screen>

## 2. Instruction of E-label on the User manual (online manual)

Depending on the region or model, some devices are required to receive approval from the Federal Communications Commission(FCC). If your device is approved by the FCC, you can view the FCC ID or the device. To view the FCC

ID, tap Settings > About phone > Status