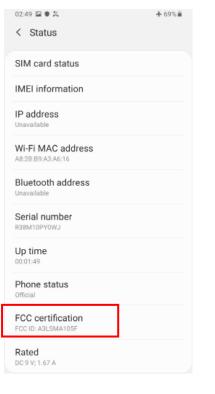

## Description of E-label on the A3LSMA105F

Feb. 12, 2019 FCC ID : A3LSMA105F

This model is applied E-label, please find description of E-label below.

1. FCC ID(E-label) : Settings > About Phone > Status

## <Device Display Screen>

2. Instruction of E-label on the User manual (online manual)

Depending on the region or model, some devices are required to receive approval from the Federal Communications Commission(FCC). If your device is approved by the FCC, you can view the FCC ID or the device. To view the FCC

ID, tap Settings > About phone > Status