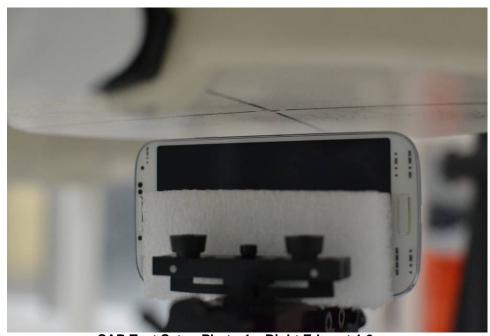

SAR Test Setup Photo 3 - Top Edge at 1.0 cm

SAR Test Setup Photo 4 – Right Edge at 1.0 cm

| FCC ID A3LSCHI545 | PCTEST:          | SAR EVALUATION REPORT | SAMSUNG | Reviewed by:  Quality Manager |
|-------------------|------------------|-----------------------|---------|-------------------------------|
| Test Dates:       | DUT Type:        |                       |         | APPENDIX F:                   |
| 02/19/2013        | Portable Handset |                       |         | Page 3 of 4                   |