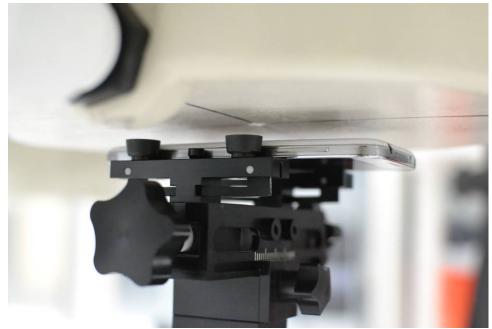

SAR Test Setup Photo 1 – Back side at 1.0 cm

SAR Test Setup Photo 2 – Front side at 1.0 cm

| FCC ID A3LSCHI545 | PCTEST*          | SAR EVALUATION REPORT | SAMSUNG | Reviewed by:  Quality Manager |
|-------------------|------------------|-----------------------|---------|-------------------------------|
| Test Dates:       | DUT Type:        |                       |         | APPENDIX F:                   |
| 02/19/2013        | Portable Handset |                       |         | Page 2 of 4                   |