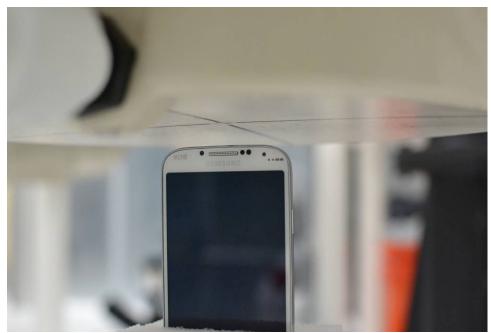

SAR Test Setup Photo 3 - Top Edge at 1.0 cm

SAR Test Setup Photo 4 – Right Edge at 1.0 cm

| FCC ID A3LSCHI545 | PCTEST:          | SAR EVALUATION REPORT | SAMSUNG | Reviewed by:  Quality Manager |
|-------------------|------------------|-----------------------|---------|-------------------------------|
| Test Dates:       | DUT Type:        |                       |         | APPENDIX F:                   |
| 02/19/2013        | Portable Handset |                       |         | Page 3 of 4                   |