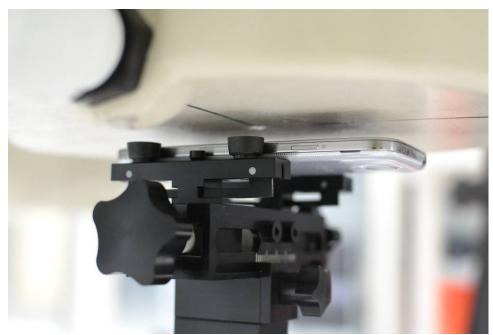

SAR Test Setup Photo 1 – Back side at 1.0 cm

SAR Test Setup Photo 2 – Front side at 1.0 cm

| FCC ID A3LSCHI545 | PCTEST*          | SAR EVALUATION REPORT | SAMSUNG | Reviewed by:  Quality Manager |
|-------------------|------------------|-----------------------|---------|-------------------------------|
| Test Dates:       | DUT Type:        |                       |         | APPENDIX F:                   |
| 02/19/2013        | Portable Handset |                       |         | Page 2 of 4                   |