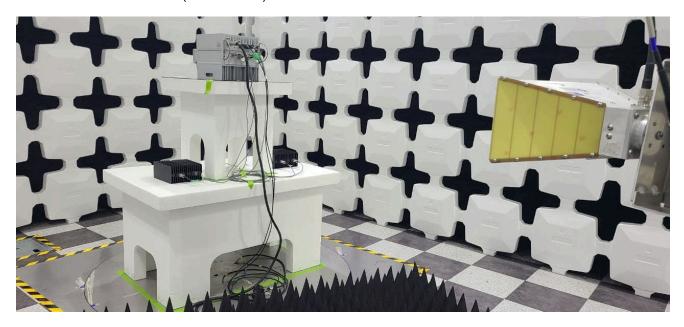

## 3. Radiated Measurement (Above 1GHz) Photo

| PCTEST* Proud to be part of @ element | Samsung Electronics Co., Ltd. | FCC ID: A3LRF4435D-71A | Model: RF4435d-71A |
|---------------------------------------|-------------------------------|------------------------|--------------------|
| Setup Photos                          | EUT Type: RRU (RF4435d)       |                        | Page 2 of 2        |