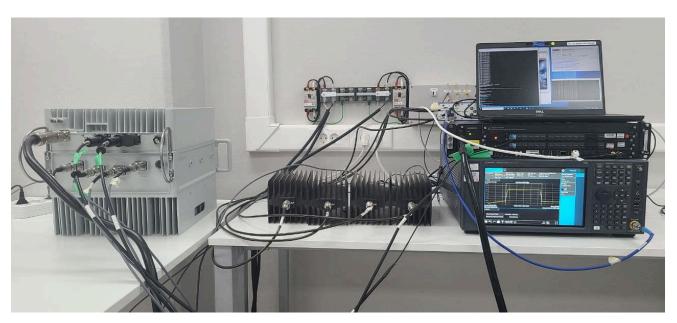

## SETUP PHOTOGRAPHS

1. Conducted Measurement Photo

Radiated Measurement (Below 1GHz) Photo

| PCTEST* Proud to be part of @ element | Samsung Electronics Co., Ltd. | FCC ID: A3LRF4435D-71A | Model: RF4435d-71A |
|---------------------------------------|-------------------------------|------------------------|--------------------|
| Setup Photos                          | EUT Type: RRU (RF4435d)       |                        | Page 1 of 2        |