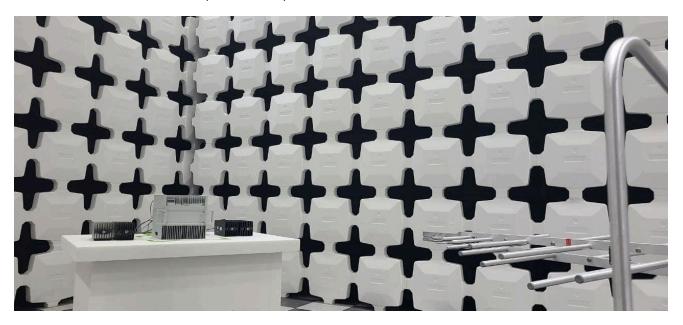

## SETUP PHOTOGRAPHS

1. Conducted Measurement Photo

Radiated Measurement (Below 1GHz) Photo

| PCTEST* Proud to be part of @ element | Samsung Electronics Co., Ltd. | FCC ID: A3LRF4435D-71A | Model: RF4435d-71A |
|---------------------------------------|-------------------------------|------------------------|--------------------|
| Setup Photos                          | EUT Type: RRU (RF4435d)       |                        | Page 1 of 2        |