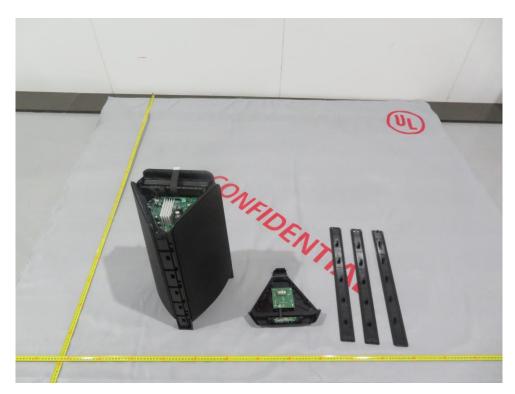

# **Internal Photographs**

Model No.: MX-T40

Internal View of EUT-2

Internal View of EUT-4

Page 3 of 12

UL Verification Services (Guangzhou) Co., Ltd, Song Shan Lake Branch
This report shall not be reproduced except in full, without the written approval of UL Verification Services
(Guangzhou) Co., Ltd, Song Shan Lake Branch.