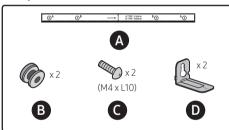

ith high temperature or humidity.
- Verify whether the wall is strong enough to support the product's weight. If not, reinforce the wall or choose another installation point.
- Purchase and use the fixing screws or anchors appropriate for the kind of wall you have (plaster board, iron board, wood, etc.). If possible, fix the support screws into wall studs.
- Purchase wall mounting screws according to the type and thickness of the wall you want to mount the Soundbar on.
  - Diameter: M5
  - Length: 13/8 inches (35 mm) or longer recommended.
- Connect cables from the unit to external devices before you install the Soundbar on the wall.
- Make sure the unit is turned off and unplugged from the power source before you install it. Otherwise, it may cause an electric shock.

### Components

1.



2 inches (5 cm) or more

On OB Center Line



0

3.