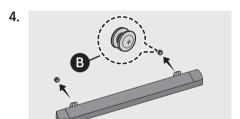

ll is strong enough to support the product's weight. If not, reinforce the wall or choose another installation point.
- Purchase and use the fixing screws or anchors appropriate for the kind of wall you have (plaster board, iron board, wood, etc.). If possible, fix the support screws into wall studs.
- Purchase wall mounting screws according to the type and thickness of the wall you want to mount the Soundbar on.
  - Diameter: M5
  - Length: 13/8 inches (35 mm) or longer recommended.
- Connect cables from the unit to external devices before you install the Soundbar on the wall.
- Make sure the unit is turned off and unplugged from the power source before you install it. Otherwise, it may cause an electric shock.

### Components

1.



2 inches (5 cm) or more

On OB Center Line



0

3.