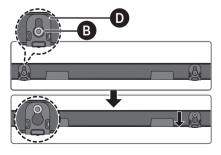

s strong enough to support the product's weight. If not, reinforce the wall or choose another installation point.
- Purchase and use the fixing screws or anchors appropriate for the kind of wall you have (plaster board, iron board, wood, etc.). If possible, fix the support screws into wall studs.
- Purchase wall mounting screws according to the type and thickness of the wall you want to mount the Soundbar on.
  - Diameter: M5
  - Length: 13/8 inches (35 mm) or longer recommended.
- Connect cables from the unit to external devices before you install the Soundbar on the wall.
- Make sure the unit is turned off and unplugged from the power source before you install it. Otherwise, it may cause an electric shock.

### Components

1.



2 inches (5 cm) or more

On OB Center Line



0

3.