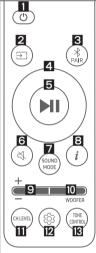

# 01 USING THE REMOTE CONTROL

SOUNDBAR

SAMSUNG

- 1 Power button
- (Source) button

  Press to select a source connected to the Soundbar.
- Bluetooth PAIR button
  Switch the Soundbar to Bluetooth pairing mode.
- 4 Up/Down/Left/Right buttons
- [5] ►II (Play / Pause) button
- 6 🛱 (Mute) button
- **SOUND MODE button**You can select the desired sound effect.

SURROUND SOUND → BASS BOOST → GAME → ADAPTIVE → STANDARD

8 Info button

When pressed, the information for the connected sources **D.IN** signal format and Bluetooth devices appears.

- 9 Volume button
- WOOFER (BASS) LEVEL button

Push the button up or down to adjust the level of the woofer (bass).

#### TT CH LEVEL button

When pressed, the settings **CENTER LEVEL** is displayed in sequence. The desired settings can be adjusted using the **Up/Down** buttons.

- When the Rear Speakers (sold separately) are connected, the setting REAR LEVEL is supported.
- 12 (Sound Control) button

When pressed, the settings **AUDIO SYNC**, **VOICE ENHANCE ON/OFF**, and **NIGHT MODE ON/OFF** are displayed in sequence. The desired settings can be adjusted using the **Up/Down** buttons.

 When the Rear Speakers (sold separately) are connected, the setting REAR SPEAKER ON/OFF is supported.

## TONE CONTROL button

When pressed, the settings **TREBLE**, and **BASS** are displayed in sequence. The desired settings can be adjusted using the **Up/Down** buttons.