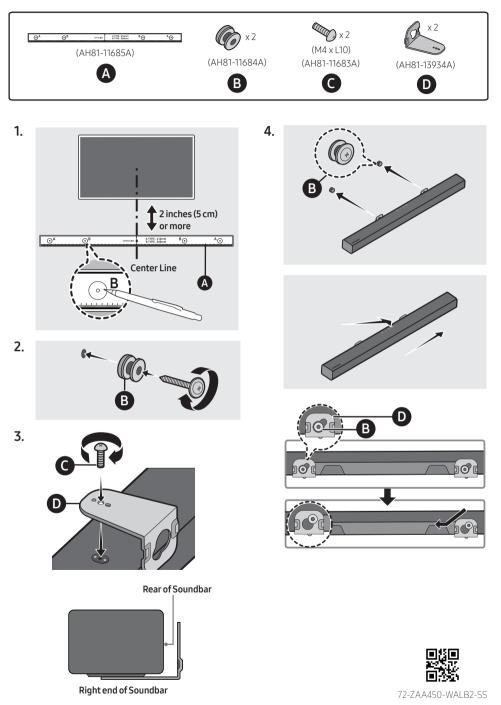

## 02 INSTALLING THE WALL MOUNT

#### Installation Precautions

- Install on a vertical wall only.
- Do not install in a place with high temperature or humidity.
- Verify whether the wall is strong enough to support the product's weight. If not, reinforce the wall or choose another installation point.
- Purchase and use the fixing screws or anchors appropriate for the kind of wall you have (plaster board, iron board, wood, etc.). If possible, fix the support screws into wall studs.
- Purchase wall mounting screws according to the type and thickness of the wall you want to mount the Soundbar on.
  - Diameter: M5
  - Length: 13/8 inches (35 mm) or longer recommended.
- Connect cables from the unit to external devices before you install the Soundbar on the wall.
- Make sure the unit is turned off and unplugged from the power source before you install it. Otherwise, it may cause an electric shock.

#### Components