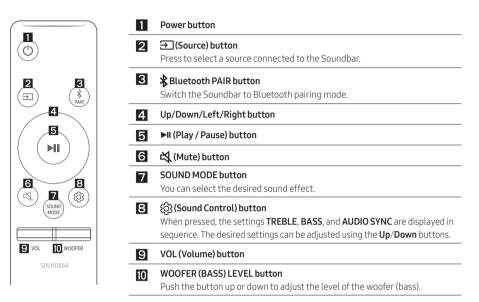

# SAMSUNG

### 01 USING THE REMOTE CONTROL



## 02 INSTALLING THE WALL MOUNT

#### Installation Precautions

- Install on a vertical wall only.
- Do not install in a place with high temperature or humidity.
- Verify whether the wall is strong enough to support the product's weight. If not, reinforce the wall or choose another installation point.
- Purchase and use the fixing screws or anchors appropriate for the kind of wall you have (plaster board, iron board, wood, etc.). If possible, fix the support screws into wall studs.
- Purchase wall mounting screws according to the type and thickness of the wall you want to mount the Soundbar on.
  - Diameter: M5
  - Length: 13/8 inches (35 mm) or longer recommended.
- Connect cables from the unit to external devices before you install the Soundbar on the wall.
- Make sure the unit is turn