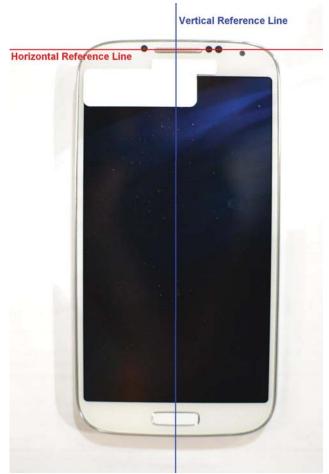

SAR Test Setup Photo 11 – Vertical and Horizontal Reference Lines

| FCC ID A3LGTI9500   | @\PCTEST         | SAR EVALUATION REPORT | SAMSUNG | Reviewed by:  Quality Manager |
|---------------------|------------------|-----------------------|---------|-------------------------------|
| Test Dates:         | DUT Type:        |                       |         | APPENDIX F:                   |
| 01/30/13 - 02/11/13 | Portable Handset |                       |         | Page 7 of 7                   |