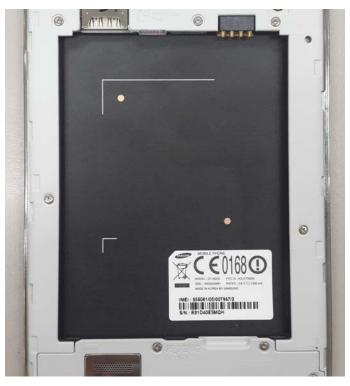

<GT-I9200 Battery compartment & Label Location>

"The FCC ID label is located in the battery compartment. While the battery cover is installed when the unit is shipped from the factory, the battery is never installed prior to sale, so the user must remove the cover in order to install the battery and operate the device. At this time the FCC ID is readily visible to the user. The label is permanently attached by acrylic glue and not easily removed from the device."