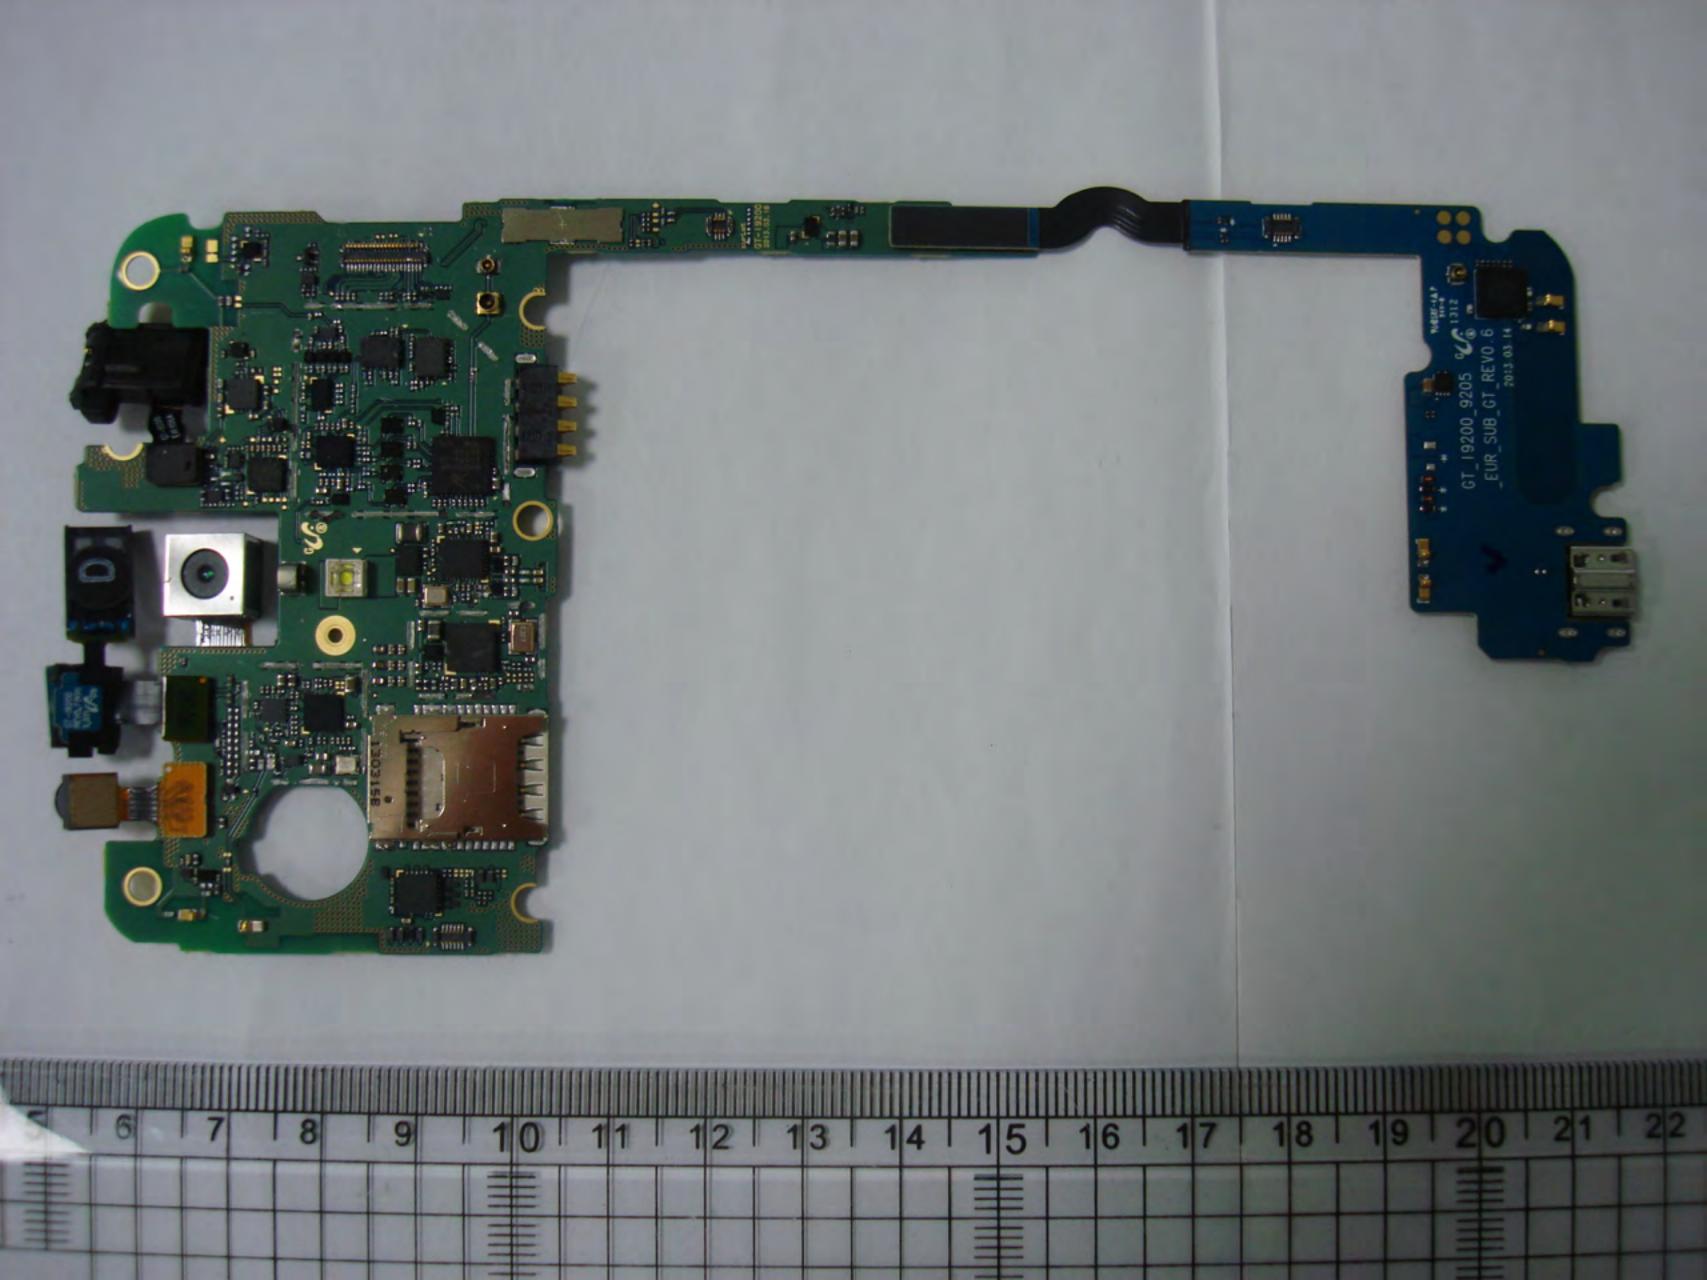

tery cover is installed when the unit is shipped from the factory, the battery is never installed prior to sale, so the user must remove the cover in order to install the battery and operate the device. At this time the FCC ID is readily visible to the user. The label is permanently attached by acrylic glue and not easily removed from the device."













|   |   |   |   | HIIIII | 1111111111 |   |    |     |    |    |    |    |    |    |    |      |    |
|---|---|---|---|--------|------------|---|----|-----|----|----|----|----|----|----|----|------|----|
| 3 | 4 | 5 | 6 | 7      | 8          | 9 | 10 | 111 | 12 | 13 | 14 | 15 | 16 | 17 | 18 | 1 19 | 20 |
| 1 |   |   |   |        |            |   |    |     |    |    |    |    |    |    |    |      |    |

\*\*\*\*\*\*\*\*\*\*\*











| 7 | 8 | 9 | 1 | 0 | 1 | 1 | 1 | 2 | 1 | 3 | 1 | 4 | 1 | 5 | 1 | 6 |
|---|---|---|---|---|---|---|---|---|---|---|---|---|---|---|---|---|
|   |   | 4 |   |   |   |   |   |   |   |   |   |   | = |   |   |   |
|   |   |   |   | 1 |   |   |   |   |   |   |   |   | E |   |   |   |
|   |   |   |   |   |   |   |   |   |   |   |   |   | E |   |   |   |



| 6 | 7 | 8 | 9           | <b>UNIONS STATEMENT</b> | 0 | 11 | THE RESIDENCE OF THE PERSON NAMED IN | AND REAL PROPERTY. | 3 1 | 4 |
|---|---|---|-------------|-------------------------|---|----|--------------------------------------|--------------------|-----|---|
|   |   |   |             |                         |   |    |                                      |                    |     |   |
|   |   |   | THE RESERVE |