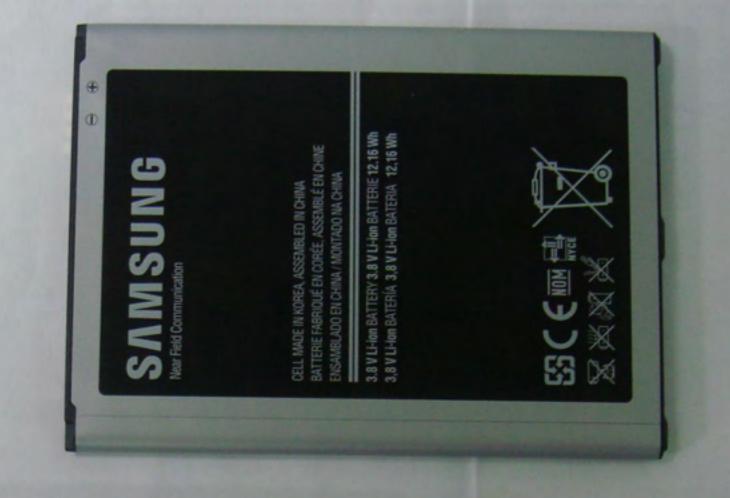

<GT-I9200 Battery compartment & Label Location>

"The FCC ID label is located in the battery compartment. While the battery cover is installed when the unit is shipped from the factory, the battery is never installed prior to sale, so the user must remove the cover in order to install the battery and operate the device. At this time the FCC ID is readily visible to the user. The label is permanently attached by acrylic glue and not easily removed from the device."