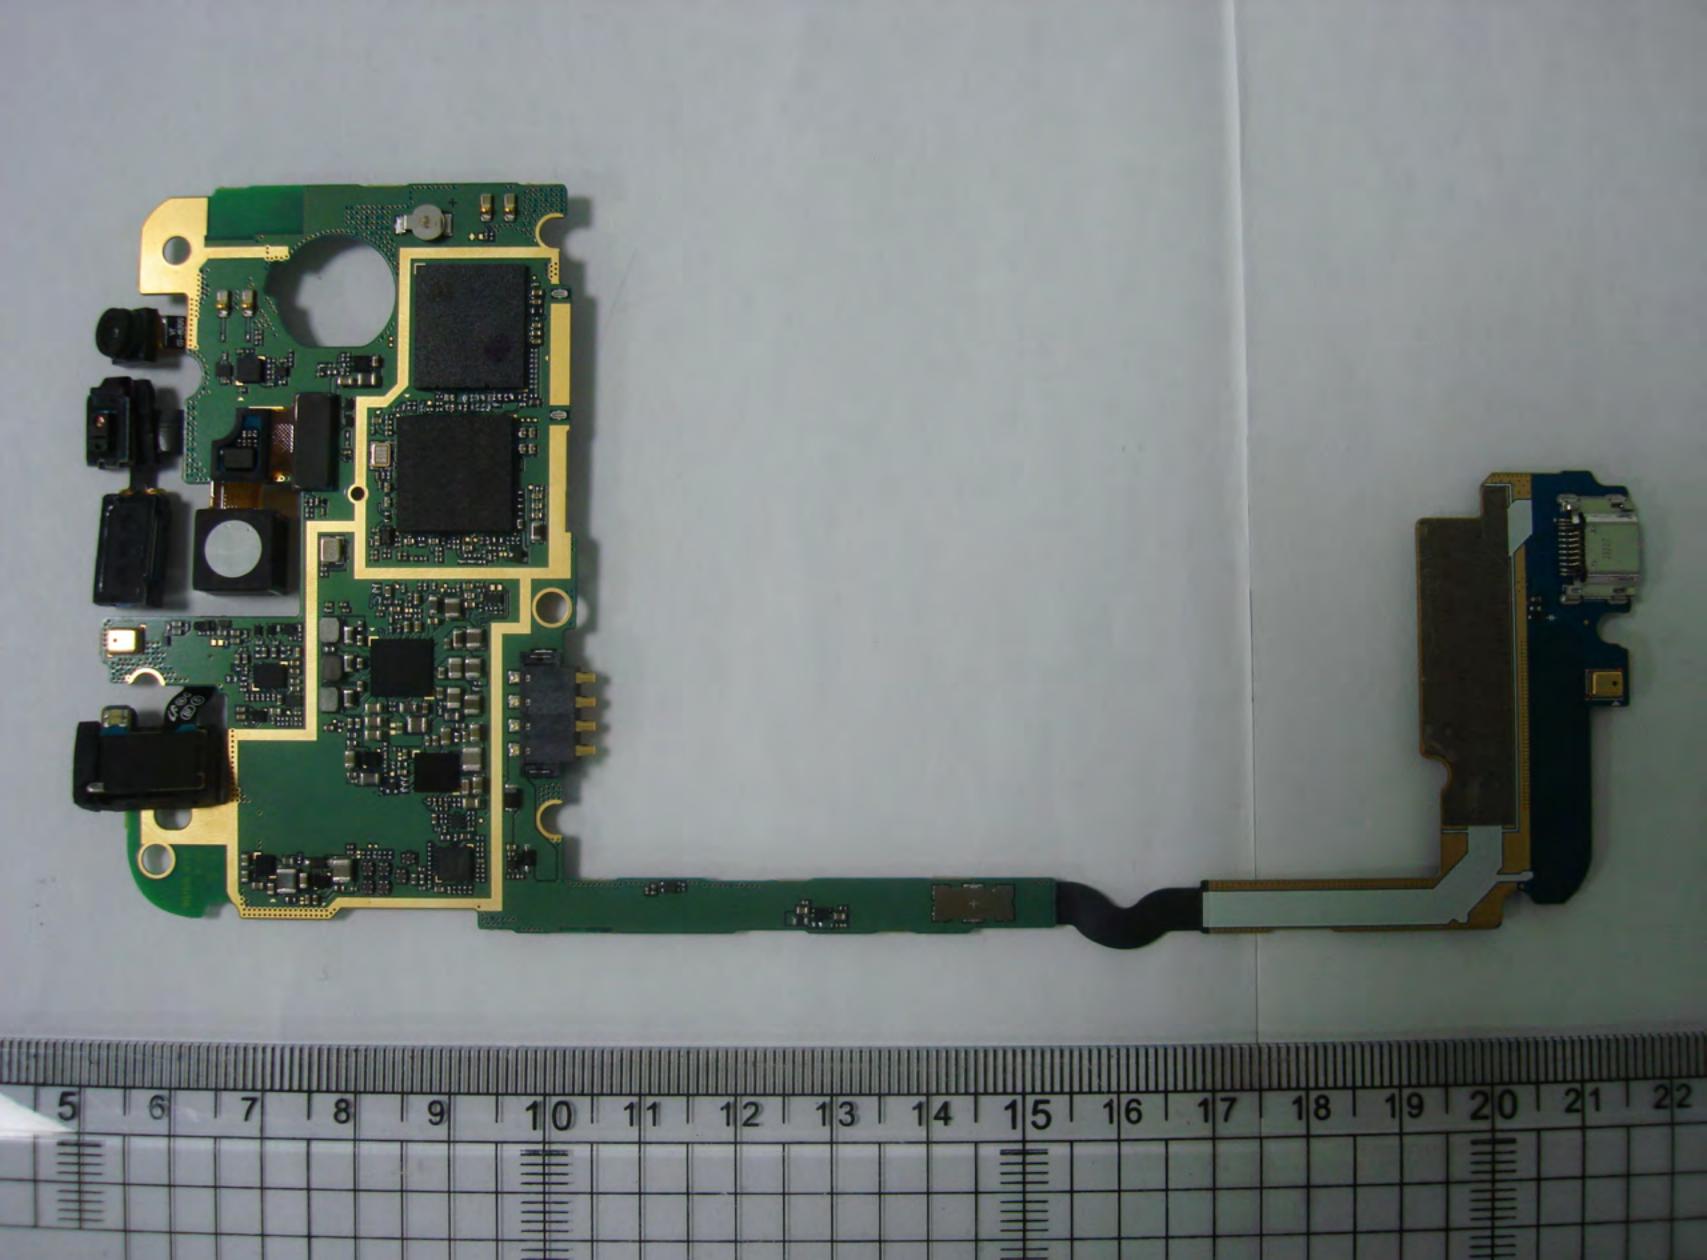

<GT-I9200 Battery compartment & Label Location>

"The FCC ID label is located in the battery compartment. While the battery cover is installed when the unit is shipped from the factory, the battery is never installed prior to sale, so the user must remove the cover in order to install the battery and operate the device. At this time the FCC ID is readily visible to the user. The label is permanently attached by acrylic glue and not easily removed from the device."