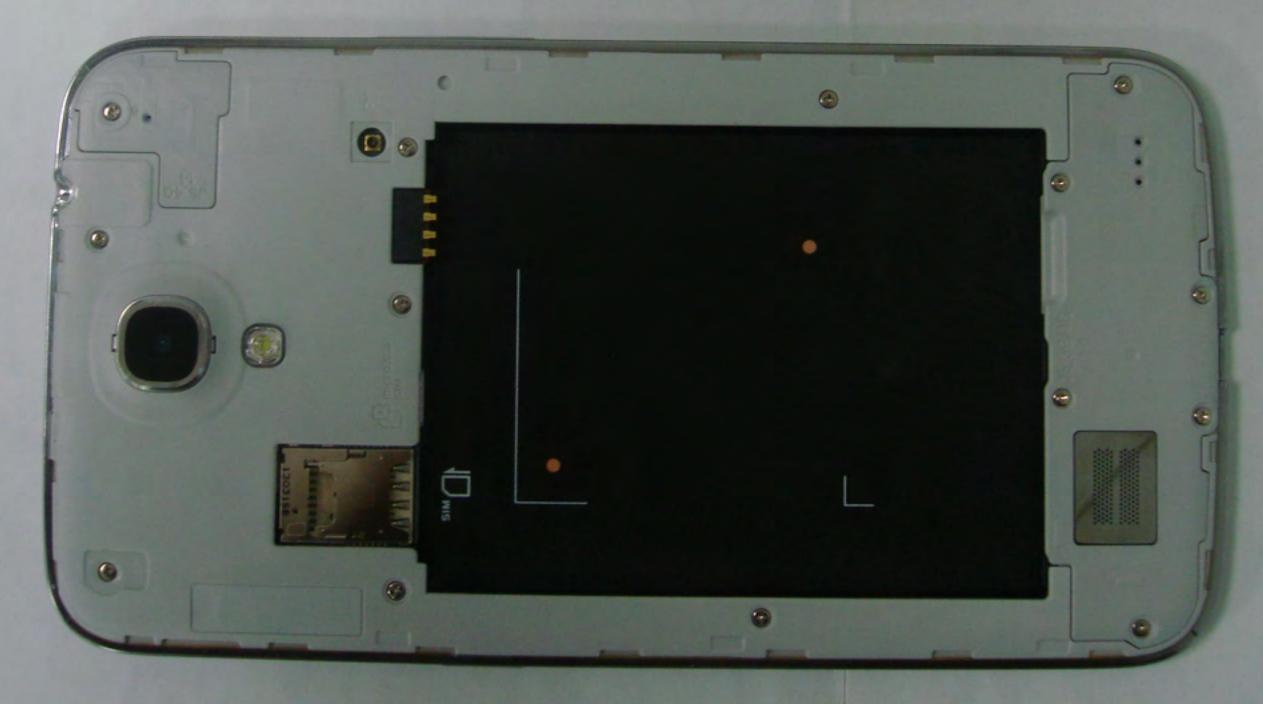

<GT-I9200 Battery compartment & Label Location>

"The FCC ID label is located in the battery compartment. While the battery cover is installed when the unit is shipped from the factory, the battery is never installed prior to sale, so the user must remove the cover in order to install the battery and operate the device. At this time the FCC ID is readily visible to the user. The label is permanently attached by acrylic glue and not easily removed from the device."