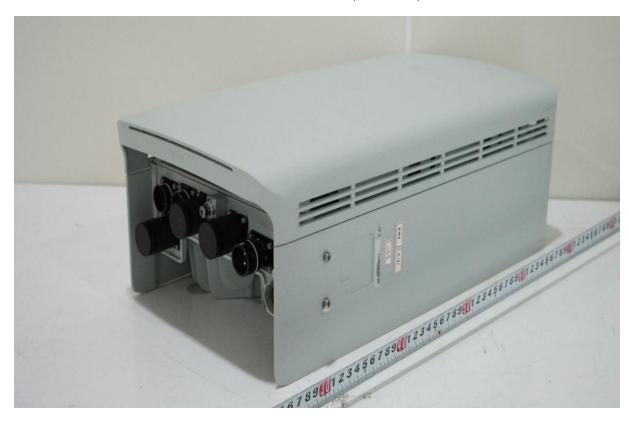

# **EXTERNAL PHOTOGRAPHS**

1. External Photo (Front view)

| PCTEST* Proud to be port of @ element | Samsung Electronics Co., Ltd. FCC ID: A3LAT1K04-B10 | MODEL: AT1K04-B10 |
|---------------------------------------|-----------------------------------------------------|-------------------|
| External Photos                       | EUT Type: 5G Access Unit                            | Page 1 of 6       |
| © 2020 PCTEST                         |                                                     | V 1.0 2020        |