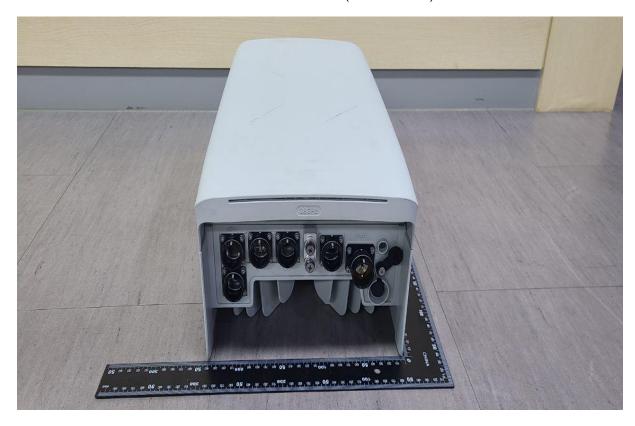

## 2. External Photo (Rear view)

| PCTEST* Proud to be part of @ element | Samsung Electronics Co., Ltd. FCC ID: A3LAT1K04-B10 | MODEL: AT1K04-B10 |
|---------------------------------------|-----------------------------------------------------|-------------------|
| External Photos                       | EUT Type: 5G Access Unit                            | Page 2 of 6       |
| © 2020 PCTEST                         |                                                     | V 1.0 2020        |