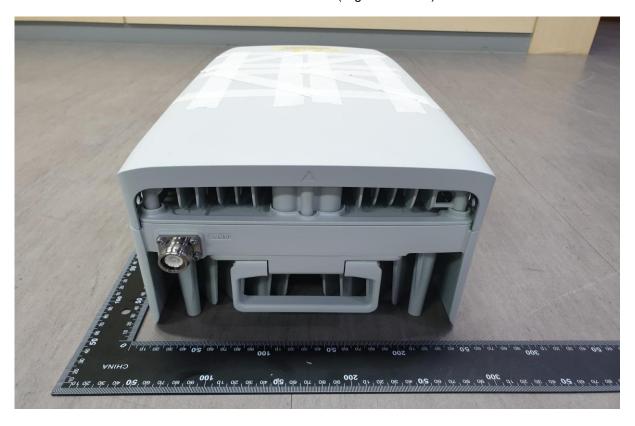

## 5. External Photo (Top view)

| PCTEST* Proud to be port of @ element | Samsung Electronics Co., Ltd. FCC ID: A3LAT1K04-B10 | MODEL: AT1K04-B10 |
|---------------------------------------|-----------------------------------------------------|-------------------|
| External Photos                       | EUT Type: 5G Access Unit                            | Page 5 of 6       |
| © 2020 PCTEST                         |                                                     | V 1.0 2020        |