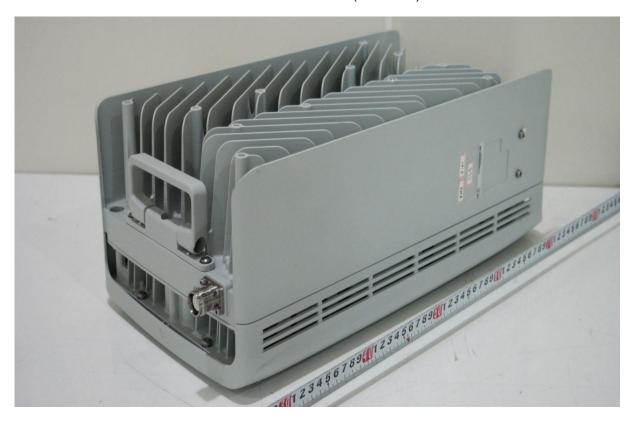

## 3. External Photo (Left side view)

| PCTEST* Proud to be part of @ element | Samsung Electronics Co., Ltd. FCC ID: A3LAT1K04-B10 | MODEL: AT1K04-B10 |
|---------------------------------------|-----------------------------------------------------|-------------------|
| External Photos                       | EUT Type: 5G Access Unit                            | Page 3 of 6       |
| © 2020 PCTEST                         |                                                     | V 1.0 2020        |