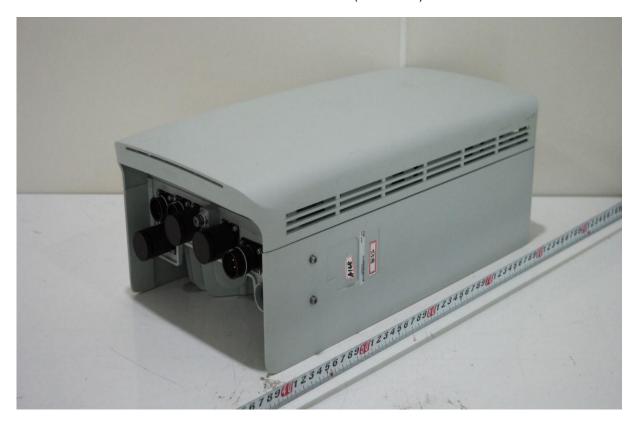

# **EXTERNAL PHOTOGRAPHS**

1. External Photo (Front view)

| PCTEST* Proud to be part of @ element | Samsung Electronics Co., Ltd. FCC ID: A3LAT1K04-B00 | MODEL: AT1K04-B00 |
|---------------------------------------|-----------------------------------------------------|-------------------|
| External Photos                       | EUT Type: 5G Access Unit                            | Page 1 of 6       |