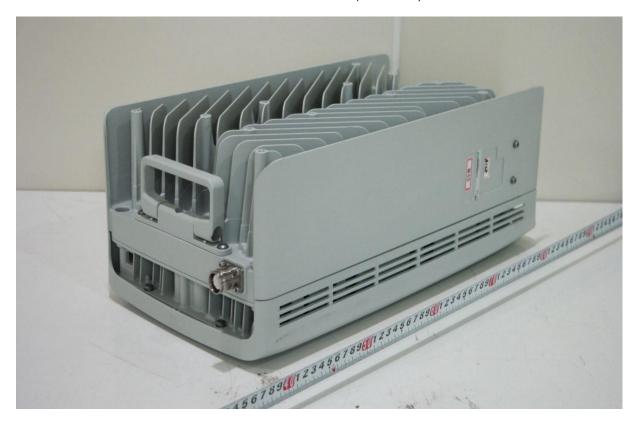

### 2. External Photo (Rear view)

| PCTEST* Proud to be part of @ element | Samsung Electronics Co., Ltd. FCC ID: A3LAT1K04-B00 | MODEL: AT1K04-B00 |
|---------------------------------------|-----------------------------------------------------|-------------------|
| External Photos                       | EUT Type: 5G Access Unit                            | Page 2 of 6       |