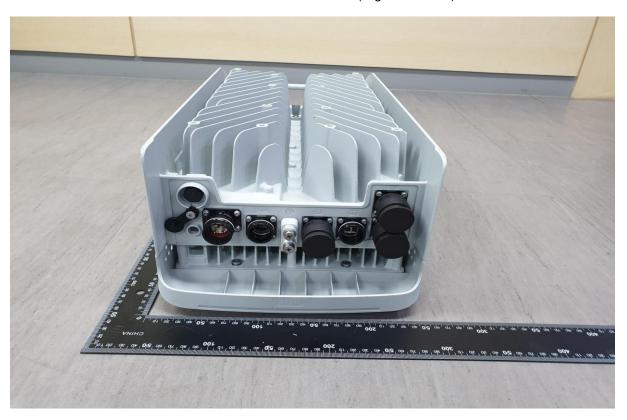

# 5. External Photo (Top view)

| PCTEST* Proud to be part of @ element | Samsung Electronics Co., Ltd. FCC ID: A3LAT1K04-B00 | MODEL: AT1K04-B00 |
|---------------------------------------|-----------------------------------------------------|-------------------|
| External Photos                       | EUT Type: 5G Access Unit                            | Page 5 of 6       |
| © 2020 PCTEST                         |                                                     | V 1.0 2020        |

# 6. External Photo (Bottom view)

| PCTEST* Proud to be part of @ element | Samsung Electronics Co., Ltd. FCC ID: A3LAT1K04-B00 | MODEL: AT1K04-B00 |
|---------------------------------------|-----------------------------------------------------|-------------------|
| External Photos                       | EUT Type: 5G Access Unit                            | Page 6 of 6       |
| © 2020 PCTEST                         |                                                     | V 1.0 2020        |