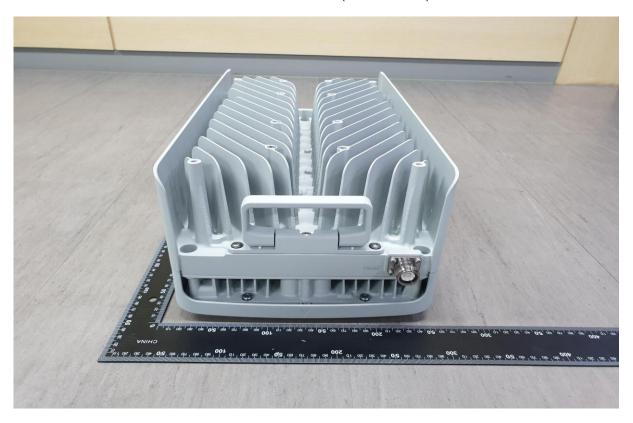

### 3. External Photo (Left side view)

| PCTEST* Proud to be part of @ element | Samsung Electronics Co., Ltd. FCC ID: A3LAT1K04-B00 | MODEL: AT1K04-B00 |
|---------------------------------------|-----------------------------------------------------|-------------------|
| External Photos                       | EUT Type: 5G Access Unit                            | Page 3 of 6       |
| © 2020 PCTEST                         |                                                     | V 1.0 2020        |

## 4. External Photo (Right side view)

| PCTEST* Proud to be part of @ element | Samsung Electronics Co., Ltd. FCC ID: A3LAT1K04-B00 | MODEL: AT1K04-B00 |
|---------------------------------------|-----------------------------------------------------|-------------------|
| External Photos                       | EUT Type: 5G Access Unit                            | Page 4 of 6       |
| © 2020 PCTEST                         |                                                     | V 1.0 2020        |