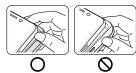

### ► EF-NS908:

Copyright © 2021 Samsung Electronics America, Inc.
Other marks are the property of their respective owners.

- · The images may vary depending on the model.
- Attach the LED View Cover to your mobile device (1) and close the cover (2) to use it.
- Insert the S Pen fully into the slot (S Pen supported models only).
- It is recommended to put only one card in the card pocket.
- The LED View Cover contains magnets. Keep cards with magnetic strips only in the pocket of the LED View Cover.
- It is recommended to remove the product before using the Wireless PowerShare feature.
- When you are wirelessly charging your mobile device with the Samsung Wireless Charger Convertible (EP-PG950) and this product is attached, we recommend that you use the charger in pad mode.
- It is recommended to use the product without flipping it back before using the UWB feature.
- If the product is exposed to humidity, solvents such as acetone or alcohol, or very hot temperatures, it may be stained, wrinkled, misshapen, or change color.
- While using the product, be cautious to prevent scratches or damage from debris.
- Visit www.samsung.com to view the user manual and the safety information.
- Your consumer rights are governed by the law of the country in which you purchased the product. Please contact your service provider for more information.