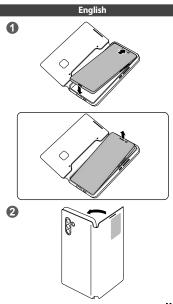

### ► EF-NS908:

Copyright © 2021 Samsung Electronics America, Inc.
Other marks are the property of their respective owners.

- · The images may vary depending on the model.
- Attach the LED View Cover to your mobile device (1) and close the cover (2) to use it.
- Insert the S Pen fully into the slot (S Pen supported models only).
- It is recommended to put only one card in the card pocket.
- The LED View Cover contains magnets. Keep cards with magnetic strips only in the pocket of the LED View Cover.
- It is recommended to remove the product before using the Wireless PowerShare feature.
- When you are wirelessly charging your mobile device with the Samsung Wireless Charger Convertible (EP-PG950) and this product is attached, we recommend that you use the charger in pad mode.
- It is recommended to use the product without flipping it back before using the UWB feature.
- If the product is exposed to humidity, solvents such as acetone or alcohol, or very hot temperatures, it may be stained, wrinkled, misshapen, or change color.
- While using the product, be cautious to prevent scratches or damage from debris.
- Visit www.samsung.com to view the user manual and the safety information.
- Your consumer rights are governed by the law of the country in which you purchased the product. Please contact your service provider for more information.