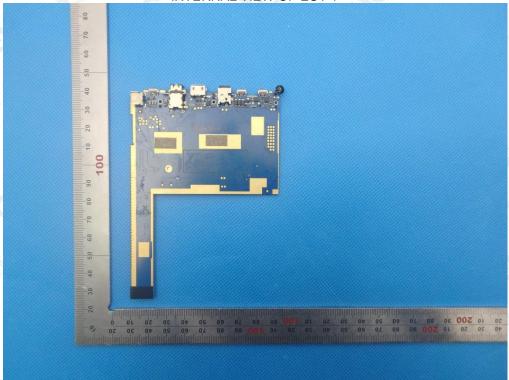

## **INTERNAL VIEW OF EUT-2**

The results showed this jest report refer only to the sample(s) tested unless otherwise stated and the sample(s) are retained for 30 days only. The document is issued by AGC, this document cannot be reproduced except in full with our prior written permission. The more details and the authenticity of the report will be confirmed at attr://www.agc-gert.com.