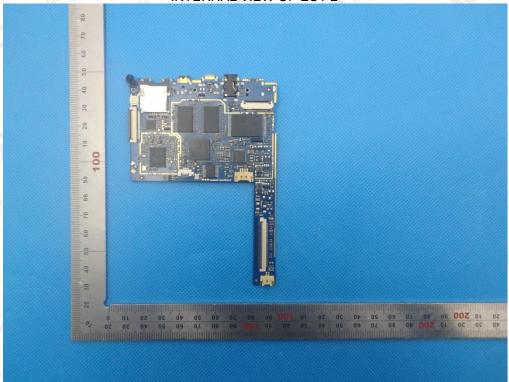

## **INTERNAL VIEW OF EUT-2**

The results showed this jest report refer only to the sample(s) tested unless otherwise stated and the sample(s) are retained for 30 days only. The document is issued by AGC, this document cannot be reproduced except in full with our prior written permission. The more details and the authenticity of the report will be confirmed at attr://www.agc-gert.com.