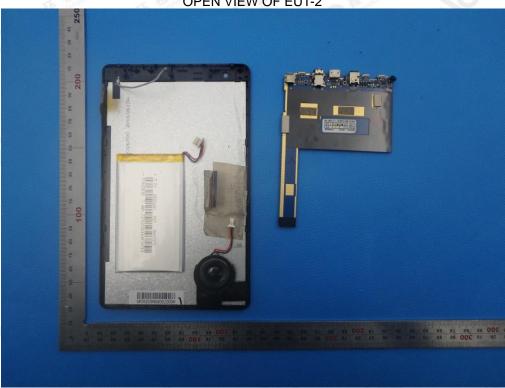

## **INTERNAL VIEW OF EUT-2**

The results showed this jest report refer only to the sample(s) tested unless otherwise stated and the sample(s) are retained for 30 days only. The document is issued by AGC, this document cannot be reproduced except in full with our prior written permission. The more details and the authenticity of the report will be confirmed at attr://www.agc-gert.com.