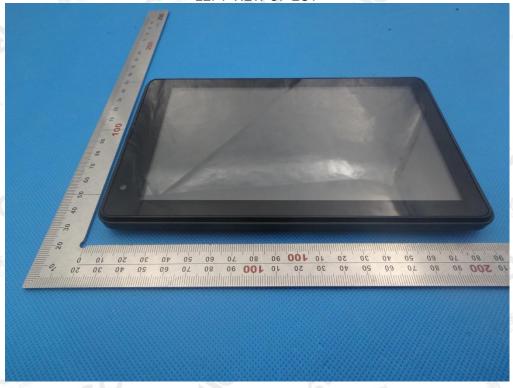

No.16 E

Page 5 of 9

FRONT VIEW OF EUT

The results showed this jest report refer only to the sample(s) tested unless otherwise stated and the sample(s) are retained for 30 days only. The document is issued by AGC, this document cannot be reproduced except in full with our prior written permission. The more details and the authenticity of the report will be confirmed at attr://www.agc-cent.com.