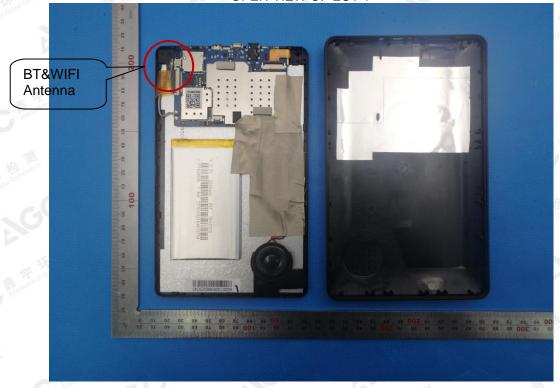

Page 7 of 9

**OPEN VIEW OF EUT-1** 

The results shown this jest report refer only to the sample(s) tested unless otherwise stated and the sample(s) are retained for 30 days only. The document is issued by AGC, this document cannot be reproduced except in full with our prior written permission. The more details and the authenticity of the report will be confirmed at http://www.agc-cert.com. No.16 E AGC 8