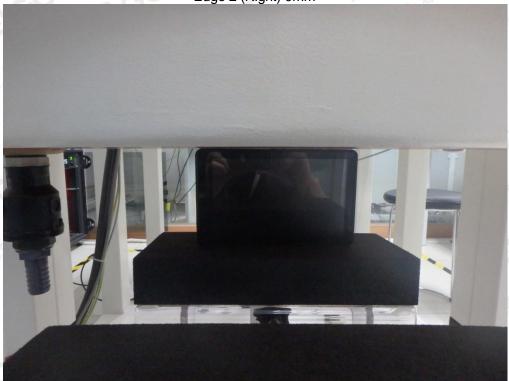

Page 2 of 9

Edge 2 (Right) 0mm

The results shown this jest report refer only to the sample(s) tested unless otherwise stated and the sample(s) are retained for 30 days only. The document is issued by ASC, this document cannot be reproduced except in full with our prior written permission. The more details and the authenticity of the report will be confirmed at http://www.agc-cert.com. AGC 8