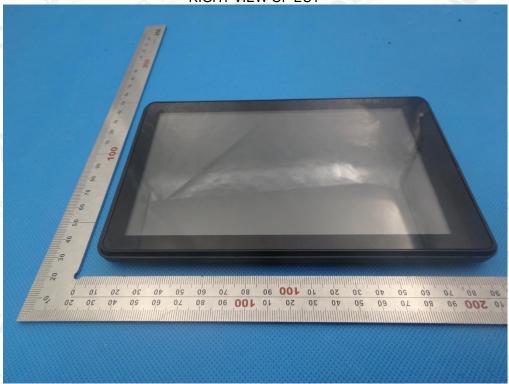

Page 6 of 9

LEFT VIEW OF EUT

The results showed this jest report refer only to the sample(s) tested unless otherwise stated and the sample(s) are retained for 30 days only. The document is issued by AGC, this document cannot be reproduced except in full with our prior written permission. The more details and the authenticity of the report will be confirmed at attr://www.agc-cent.com.