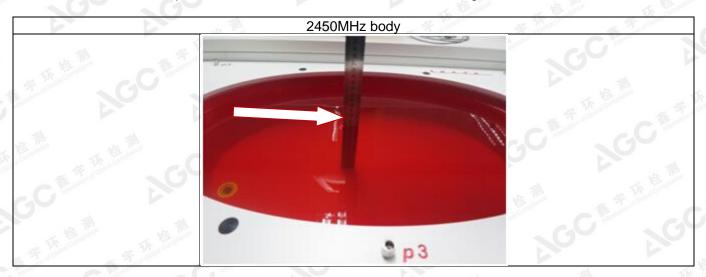

## DEPTH OF THE LIQUID IN THE PHANTOM—ZOOM IN

Note: The position used in the measurement were according to IEEE. 1528-2013

The results showed this jest report refer only to the sample(s) tested unless otherwise stated and the sample(s) are retained for 30 days only. The document is issued by AGC, this document cannot be reproduced except in full with our prior written permission. The more details and the authenticity of the report will be confirmed at attp://www.agc-gert.com.