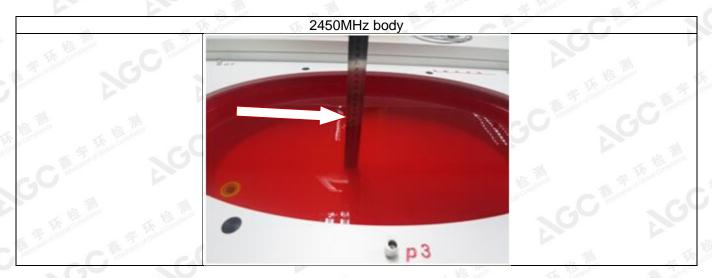

#### DEPTH OF THE LIQUID IN THE PHANTOM—ZOOM IN

Note: The position used in the measurement were according to IEEE Std. 1528:2013

The results showing this jest report refer only to the sample(s) tested unless otherwise stated and the sample(s) are retained for 30 days only. The document is issued by ACC, this document cannot be reproduced except in full with our prior written permission. The more details and the authenticity of the report will be confirmed at http://www.agc.gert.com.