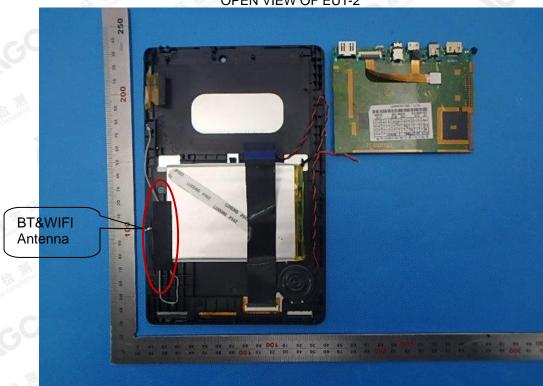

ple(s) are retained for 30 days only. The document is issued by AGC, this document cannot be reproduced except in full with our prior written permission. The more details and the authenticity of the report will be confirmed at http://www.agc-cert.com. No.16 E AGC 8



Page 7 of 9

#### RIGHT VIEW OF EUT



#### **OPEN VIEW OF EUT-1**



The results shown this jest report refer only to the sample(s) tested unless otherwise stated and the sample(s) are retained for 30 days only. The document is issued by AGC, this document cannot be reproduced except in full with our prior written permission. The more details and the authenticity of the report will be confirmed at http://www.agc-cert.com. No.16 E AGC 8

Tel: +86-755 2908 1955 Fax: +86-755 2600 8484



Page 8 of 9

## **OPEN VIEW OF EUT-2**



# **OPEN VIEW OF EUT-3**



The results shown this jest report refer only to the sample(s) tested unless otherwise stated and the sample(s) are retained for 30 days only. The document is issued by AGC, this document cannot be reproduced except in full with our prior written permission. The more details and the authenticity of the report will be confirmed at http://www.agc-cert.com.

No.16 E

GC



Page 9 of 9





**INTERNAL VIEW OF EUT-2** 



The results shown this jest report refer only to the sample(s) tested unless otherwise stated and the sample(s) are retained for 30 days only. The document is issued by XQC, this document cannot be reproduced except in full with our prior written permission. The more details and the authenticity of the report will be confirmed at http://www.agc-ce