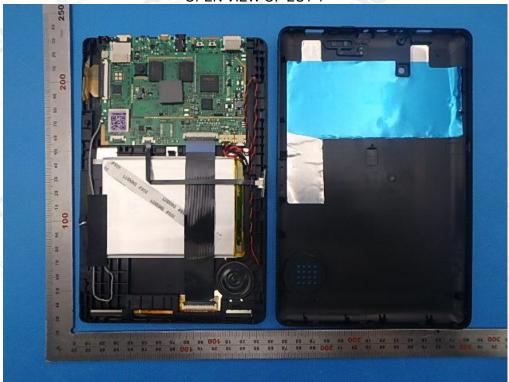

#### **OPEN VIEW OF EUT-1**

The results shown this jest report refer only to the sample(s) tested unless otherwise stated and the sample(s) are retained for 30 days only. The document is issued by AGC, this document cannot be reproduced except in full with our prior written permission. The more details and the authenticity of the report will be confirmed at http://www.agc-cert.com. No.16 E AGC 8