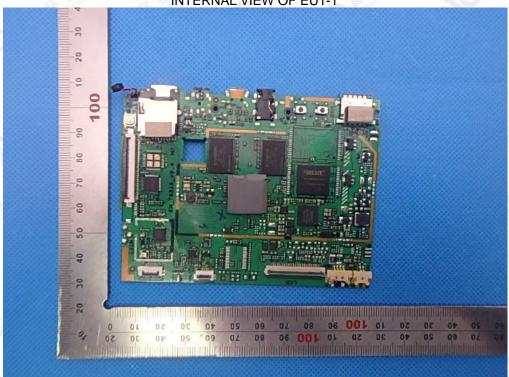

No.16 E

GC

Page 9 of 9

**INTERNAL VIEW OF EUT-2** 

The results shown this jest report refer only to the sample(s) tested unless otherwise stated and the sample(s) are retained for 30 days only. The document is issued by XQC, this document cannot be reproduced except in full with our prior written permission. The more details and the authenticity of the report will be confirmed at http://www.agc-cert.com. No.16 E