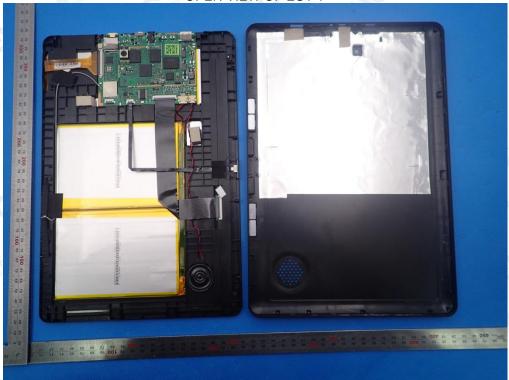

### **OPEN VIEW OF EUT-2**

**INTERNAL VIEW OF EUT-1** 

The results showed this jest report refer only to the sample(s) tested unless otherwise stated and the sample(s) are retained for 30 days only. The document is issued by AGC, this document cannot be reproduced except in full with our prior written permission. The more details and the authenticity of the report will be confirmed at attp://www.agc.cert.com.