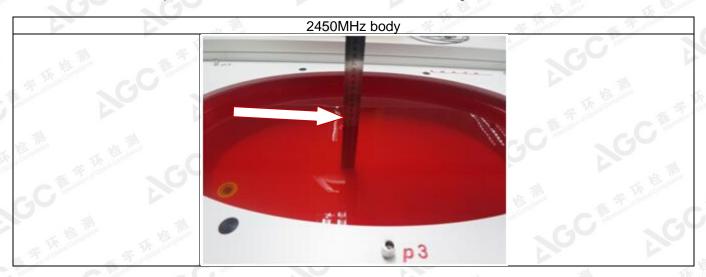

### DEPTH OF THE LIQUID IN THE PHANTOM—ZOOM IN

Note: The position used in the measurement were according to IEEE Std. 1528:2013

The results showed this jest report refer only to the sample(s) tested unless otherwise stated and the sample(s) are retained for 30 days only. The document is issued by AGC, this document cannot be reproduced except in full with our prior written permission. The more details and the authenticity of the report will be confirmed at attp://www.agc-gert.com.