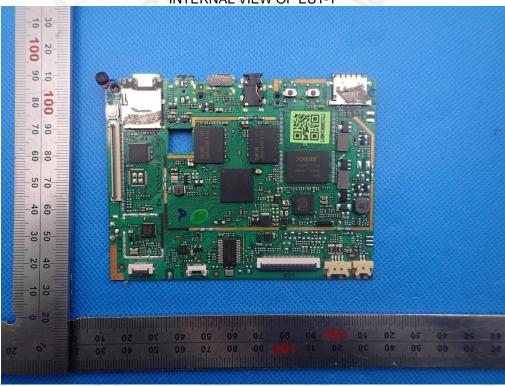

# INTERNAL VIEW OF EUT-2 100 90 80 70 60 50 40 30 20 10 02 05 04 03 02 05 04 05 09 02 08 06 001 01 02 05 04 02 02 02 02 02 02 02 03 03 02 08 06 001 01 02 05 04 03 03 02 05 04 03 03 02 08 06 001 02 05 04 03 03 02 05 04 03 03 02 05 04 03 03 02 05 04 03 03 02 05 04 03 03 02 05 04 03 03 02 05 04 03 03 02 05 04 03 03 02 05 04 03 03 02 05 04 03 03 02 05 04 03 03 02 05 04 03 03 02 05 04 03 03 02 05 04 03 03 02 05 04 03 03 02 05 04 03 03 02 05 04 03 03 02 05 04 03 03 02 05 04 03 03 02 05 04 03 03 02 05 04 03 03 02 05 04 03 03 02 05 04 03 03 02 05 04 03 03 02 05 04 03 03 02 05 04 03 03 02 05 04 03 03 02 05 04 03 03 02 05 04 03 03 02 05 04 03 03 02 05 04 03 03 02 05 04 03 03 02 05 04 03 03 02 05 04 03 03 02 05 04 03 03 02 05 04 03 03 02 05 04 03 03 02 05 04 03 03 02 05 04 03 03 02 05 04 03 03 02 05 04 03 03 02 05 04 03 03 02 05 04 03 03 02 05 04 03 03 02 05 04 03 03 02 05 04 03 03 02 05 04 03 03 02 05 04 03 03 02 05 04 03 03 02 05 04 03 03 02 05 04 03 03 02 05 04 03 03 02 05 04 03 03 02 05 04 03 03 02 05 04 03 03 02 05 04 03 03 02 05 04 03 03 02 05 04 03 03 02 05 04 03 03 02 05 04 03 03 02 05 04 03 03 02 05 04 03 03 02 05 04 03 03 02 05 04 03 03 02 05 04 03 03 02 05 04 03 03 02 05 04 03 03 02 05 04 03 03 02 05 04 03 03 02 05 04 03 03 02 05 04 03 03 02 05 04 03 03 02 05 04 03 03 02 05 04 03 03 02 05 04 03 03 02 05 04 03 03 02 05 04 03 03 02 05 04 03 03 02 05 04 03 03 02 05 04 03 03 02 05 04 03 03 02 05 04 03 03 02 05 04 03 03 02 05 04 03 03 02 05 04 03 03 02 05 04 03 03 02 05 04 03 03 02 05 04 03 03 02 05 04 03 03 02 05 04 03 03 02 05 04 03 03 02 05 04 03 02 05 04 03 02 05 04 03 02 05 04 03 02 05 04 03 02 05 04 03 02 05 04 03 02 05 04 03 02 05 04 03 02 05 04 03 02 05 04 03 02 05 04 03 02 05 04 03 02 05 04 03 02 05 04 03 02 05 04 03 02 05 04 03 02 05 04 03 02 05 04 03 02 05 04 03 02 05 04 03 02 05 04 03 02 05 04 03 02 05 04 03 02 05 04 03 02 05 04 03 02 05 04 03 02 05 04 03 02 05 04 03 02 05 04 03 02 05 04 03 02 05 04 03 02 05 04 03 02 05 04 03 02 05 04 03 02 05 04 03 02 05 04 02 02 05 04 02 02 05 04 02 02 05 04 02 02 02 02