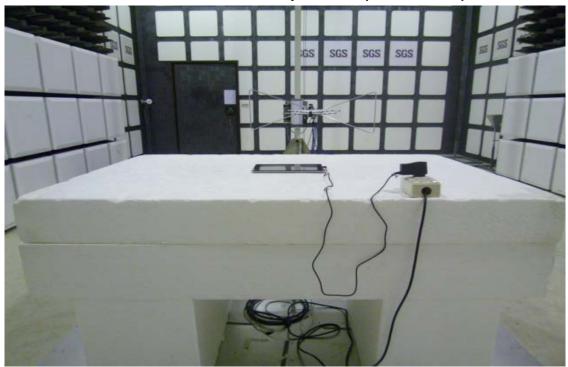

## Radiated Emission Set up Photos (Below 1GHz)

Radiated Emission Set up Photos (Above 1GHz)

Unless otherwise stated the results shown in this test report refer only to the sample(s) tested and such sample(s) are retained for 90 days only.